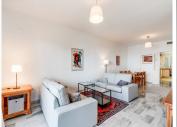

The large living room connects seamlessly to the 17 sqm terrace, allowing natural light to flood the space and creating a warm, inviting atmosphere throughout the day. There's ample room for a full dining table for six, as well as a cozy lounge area—perfect for relaxing in front of the TV or enjoying a quiet moment with a book.