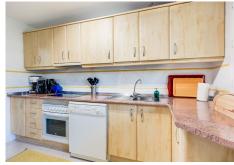

One of the two bathrooms is en suite, providing added privacy and functionality. The apartment features a generously sized original kitchen—ideal for those who appreciate traditional layouts—along with a separate laundry room equipped with a brand-new washing machine.