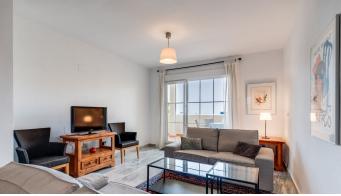

The large living room connects seamlessly to the 17 sqm terrace, allowing natural light to flood the space and creating a warm, inviting atmosphere throughout the day. There's ample room for a full dining table for six, as well as a cozy lounge area—perfect for relaxing in front of the TV or enjoying a quiet moment with a book.