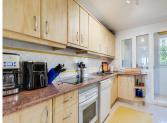

One of the two bathrooms is en suite, providing added privacy and functionality. The apartment features a generously sized original kitchen—ideal for those who appreciate traditional layouts—along with a separate laundry room equipped with a brand-new washing machine.