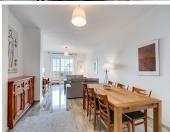

One of the two bathrooms is en suite, providing added privacy and functionality. The apartment features a generously sized original kitchen—ideal for those who appreciate traditional layouts—along with a separate laundry room equipped with a brand-new washing machine.