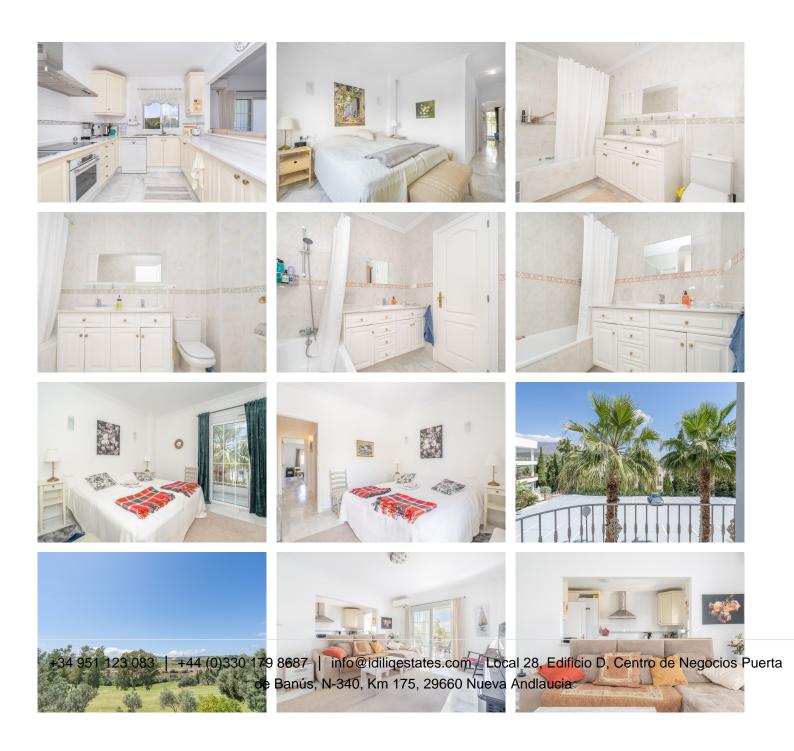

The property offers many amenities that make everyday life simple and pleasant. New air conditioning units for warm summer days, and the two spacious terraces allow you to choose between sun or shade depending on the weather. The apartment is in good condition, and the generously sized living room provides opportunities for social gatherings with many guests as it opens up to the kitchen and terraces.

Appliances in the kitchen are new and comes from Bosch. Miele and Siemens which adds luxury to the well planned apartment.

Both bedrooms have enough space for king size beds and the built-in wardrobes gives plenty of room.

## IDILIQ estates

The private terraces offer beautiful views of the golf course, mountains, garden, and landscape. Thanks to the panoramic setting, you can enjoy the scenery all year round.

The apartment is located in a gated and secure community with a communal pool and garden, perfect for relaxation and social activities. A parking space is included in the price, and pets are allowed. The area is quiet and close to nature, yet still near both golf courses and the center of Estepona, making it easy to access shops, restaurants, and other amenities.