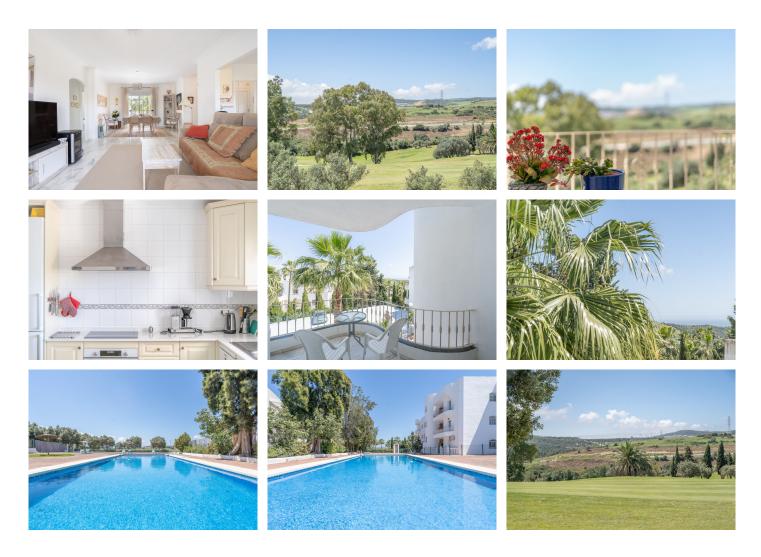

The property offers many amenities that make everyday life simple and pleasant. New air conditioning units for warm summer days, and the two spacious terraces allow you to choose between sun or shade depending on the weather. The apartment is in good condition, and the generously sized living room provides opportunities for social gatherings with many guests as it opens up to the kitchen and terraces.

## IDILIQ estates

The private terraces offer beautiful views of the golf course, mountains, garden, and landscape. Thanks to the panoramic setting, you can enjoy the scenery all year round.

The apartment is located in a gated and secure community with a communal pool and garden, perfect for relaxation and social activities. A parking space is included in the price, and pets are allowed. The area is quiet and close to nature, yet still near both golf courses and the center of Estepona, making it easy to access shops, restaurants, and other amenities.