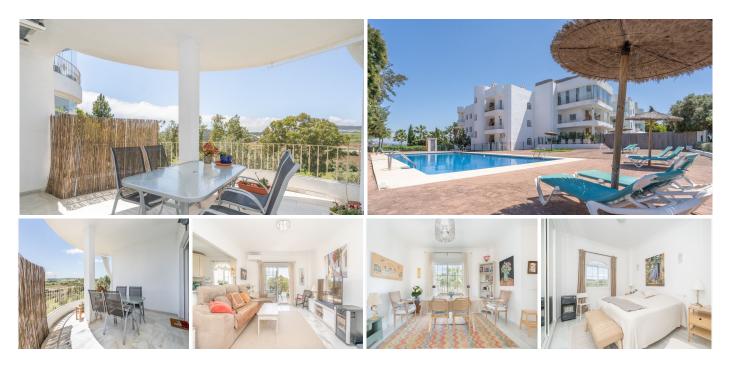

## R5021467 © Estepona

REF# R5021467 325.000 €

| BEDS | BATHS | BUILT  | TERRACE |
|------|-------|--------|---------|
| 2    | 2     | 127 m² | 32 m²   |

This delightful apartment is located in the popular Las Brisas urbanisation at Estepona Golf. The property features two bedrooms and two bathrooms, offering a total area of 127 m<sup>2</sup>, of which 95 m<sup>2</sup> is living space and 32 m<sup>2</sup> are terraces. The apartment is situated on the front line of the golf course and enjoys an excellent location for those who wish to live close to both nature and the city.

The property offers many amenities that make everyday life simple and pleasant. New air conditioning units for warm summer days, and the two spacious terraces allow you to choose between sun or shade depending on the weather. The apartment is in good condition, and the generously sized living room provides opportunities for social gatherings with many guests as it opens up to the kitchen and terraces.

Appliances in the kitchen are new and comes from Bosch. Miele and Siemens which adds luxury to the well planned apartment.

Both bedrooms have enough space for king size beds and the built-in wardrobes gives plenty of room.

## IDILIQ estates

The private terraces offer beautiful views of the golf course, mountains, garden, and landscape. Thanks to the panoramic setting, you can enjoy the scenery all year round.

The apartment is located in a gated and secure community with a communal pool and garden, perfect for relaxation and social activities. A parking space is included in the price, and pets are allowed. The area is quiet and close to nature, yet still near both golf courses and the center of Estepona, making it easy to access shops, restaurants, and other amenities.