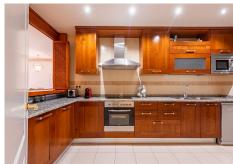

## R5007487

Puerto Banús

REF# R5007487 699.000 €

| BEDS | BATHS | BUILT  | TERRACE |
|------|-------|--------|---------|
| 2    | 2     | 142 m² | 31 m²   |

Welcome to this stunning ground-floor apartment between Puerto Banus and San Pedro de Alcantara, offering the perfect blend of comfort, style, and an unbeatable location. This beautiful two-bedroom, two-bathroom home, with one en-suite, boasts a desirable southwest orientation, ensuring abundant natural light throughout the day.