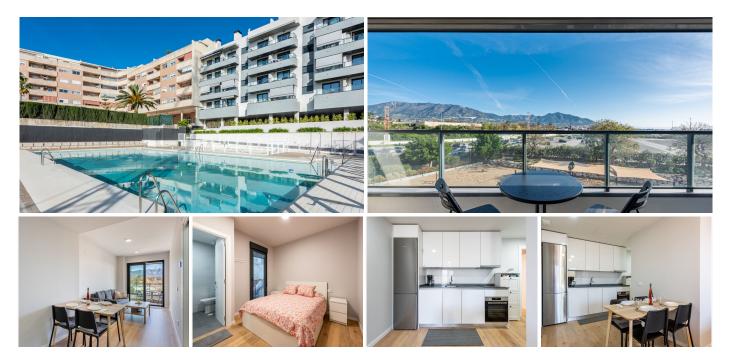

## R5001718

Las Lagunas

REF# R5001718 375.000 €

| BEDS | BATHS | BUILT | TERRACE |
|------|-------|-------|---------|
| 3    | 2     | 98 m² | 11 m²   |

This apartment is located in a new development in the area of Las Lagunas, Mijas Costa, Malaga, this brand-new apartment offers an exceptional living experience. Designed with modernity and comfort in mind... Its location ensures proximity to essential amenities, schools, shops, and transport links, making it an ideal choice for families and professionals alike. The community is a mix of nationalities and a blend of permanent residents and Holliday homes.

The apartment boasts three spacious bedrooms, including a master bedroom with an en-suite bathroom, and an additional family bathroom. The interiors feature an open-plan living area with wooden floors and glass doors that lead to a private terrace, perfect for enjoying the serene country and mountain views. The fully fitted kitchen is equipped with modern appliances, while fitted wardrobes and a storage room provide ample space.

Residents can enjoy a range of communal facilities, including a swimming pool, maintained gardens, and a gated community with a secure entrance. The property also includes a garage with its privat parking space.