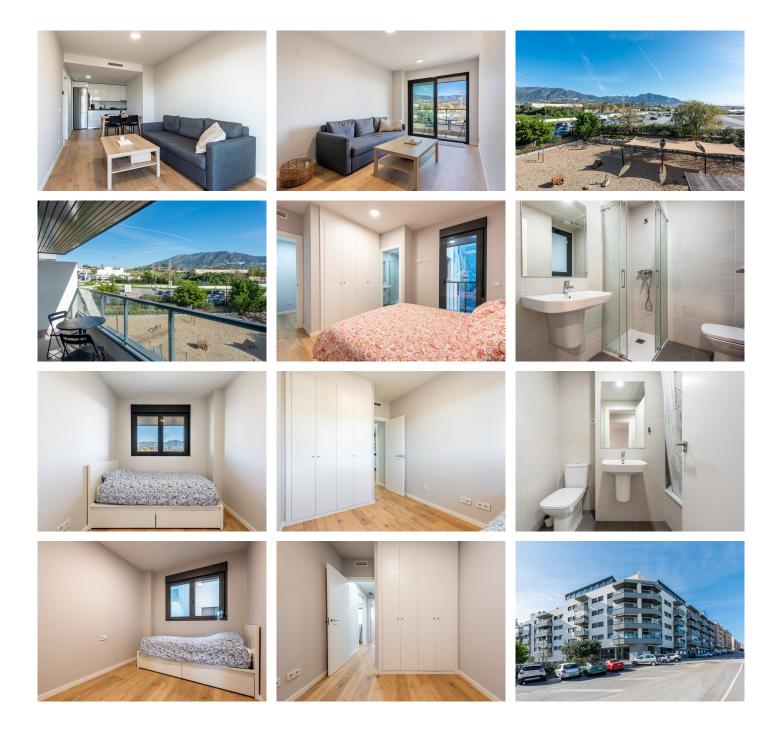

The apartment boasts three spacious bedrooms, including a master bedroom with an en-suite bathroom, and an additional family bathroom. The interiors feature an open-plan living area with wooden floors and glass doors that lead to a private terrace, perfect for enjoying the serene country and mountain views. The fully fitted kitchen is equipped with modern appliances, while fitted wardrobes and a storage room provide ample space.

Residents can enjoy a range of communal facilities, including a swimming pool, maintained gardens, and a gated community with a secure entrance. The property also includes a garage with its privat parking space.