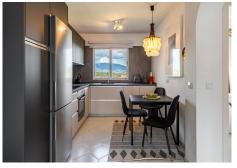

The apartment has been beautifully renovated with a new open plan kitchen integrated into the living room. It is a bright apartment with lots of natural light.

A large covered terrace is an extension of the living room and the open plan kitchen makes the whole apartment airy.