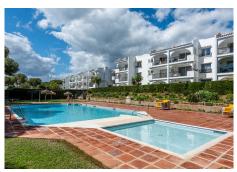

There are two bedrooms with fitted wardrobes. There is also a bathroom with shower and bath.

Mirafloores is, as the name suggests, one of the most beautiful areas of Mijas Costa. The urbanisation is gated and has two large pool areas, one with its own restaurant/cafe.

The beach and sea are within walking distance and there is a shopping centre nearby.

Distances.

To the beach: 900m

Shops / Restaurants: 300m Fuengirola: 15 min by car

Marbella: 20 min Airport: 30 min

Puerta