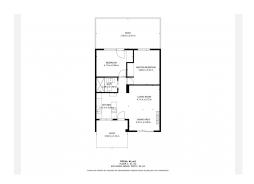

## R4951573

San Pedro de Alcántara

REF# R4951573 599.000 €

| BEDS | BATHS | BUILT | TERRACE |
|------|-------|-------|---------|
| 2    | 1     | 98 m² | 36 m²   |

Welcome to Your Dream Home by the Beach – Urbanisation Villas 11 in Cortijo Blanco Just 600 meters from the sea, this newly renovated apartment is located in the highly sought-after area of Cortijo Blanco. Here, you will enjoy the charm of the coastal lifestyle, with easy access to the scenic beachfront promenade lined with delightful restaurants and cozy cafés, perfect for spending quality time with family and friends while embracing the fresh sea breeze. This apartment is ideal for those seeking a move-in-ready home by the beach. It features two bright and spacious bedrooms with built-in wardrobes, offering both functionality and comfort. Additionally, the home includes a modern, fully tiled bathroom and a newly renovated openplan kitchen that seamlessly connects to a cozy living and dining area, perfect for entertaining and social gatherings. As an added bonus, the property boasts a charming private patio, where you can relax and unwind while soaking up the afternoon sun with a cup of coffee or a glass of wine. The exclusive urbanisation consists of only 11 bungalow apartments, providing a large communal swimming pool, beautifully maintained green areas, and a private carport, ensuring convenience and security. This is a rare opportunity to experience the best of coastal living in one of Marbella's most picturesque and desirable locations. Don't hesitate to contact us for more information or to schedule a private viewing – we look forward to helping you find your perfect home!