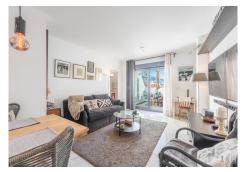

R4955749

Fuengirola

REF# R4955749 278.000 €

| BEDS | BATHS | BUILT | TERRACE |
|------|-------|-------|---------|
| 1    | 1     | 66 m² | 16 m²   |

Nestled in the heart of Fuengirola Centro, this charming penthouse offers a unique blend of comfort and convenience. Located just 300 metres from the beach and steps away from Plaza de Constitución, this property have an unbeatable location with all amenities right at your doorstep. Whether you need quick access to shops, schools, the port, or transport links, everything is within easy reach. This well-maintained top floor apartment with one bedroom and one bathroom, making it an excellent choice for singles, couples, or as a holiday home. The property comes in excellent condition and with a fully fitted kitchen. The air conditioning ensures a comfortable living environment year-round, while the double-glazed windows provide peace and quiet amidst the bustling surroundings. The apartment is also equipped with electric shutters. One of the standout features of this property is its two private terraces, including two uncovered terraces that offers urban views and ample space for outdoor relaxation. The property is equipped with a washer with built in dryer, fitted wardrobes and an armoured door for added convenience. Internet and Wi-Fi connectivity are already set up, making it easy to stay connected. The building includes a lift for easy access, and its beachside location is ideal for those who enjoy coastal living. Additionally, the property is close to a children's playground, golf courses, and transport links, making it suitable for a variety of lifestyles. Optional furniture arrangements are also available, allowing you to personalise the space to your liking. With its