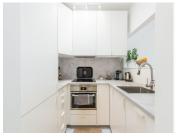

R4955749

Fuengirola

REF# R4955749 278.000 €

| BEDS | BATHS | BUILT | TERRACE |
|------|-------|-------|---------|
| 1    | 1     | 66 m² | 16 m²   |

Nestled in the heart of Fuengirola Centro, this charming penthouse offers a unique blend of comfort and convenience. Located just 300 metres from the beach and steps away from Plaza de Constitución, this property have an unbeatable location with all amenities right at your doorstep. Whether you need quick access to shops, schools, the port, or transport links, everything is within easy reach. This well-maintained top floor apartment with one bedroom and one bathroom, making it an excellent choice for singles, couples, or as a holiday home. The property comes in excellent condition and with a fully fitted kitchen. The air conditioning ensures a comfortable living environment year-round, while the double-glazed windows provide peace and quiet amidst the bustling surroundings. The apartment is also equipped with electric shutters. One of the standout features of this property is its two private terraces, including two uncovered terraces that offers urban views and ample space for outdoor relaxation. The property is equipped with a washer with built in dryer, fitted wardrobes and an armoured door for added convenience. Internet and Wi-Fi connectivity are already set up, making it easy to stay connected. The building includes a lift for easy access, and its beachside location is ideal for those who enjoy coastal living. Additionally, the property is close to a children's playground, golf courses, and transport links, making it suitable for a variety of lifestyles. Optional furniture arrangements are also available, allowing you to personalise the space to your liking. With its