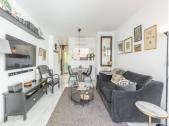

R4955749

Fuengirola

REF# R4955749 278.000 €

| BEDS | BATHS | BUILT | TERRACE |
|------|-------|-------|---------|
| 1    | 1     | 66 m² | 16 m²   |

Nestled in the heart of Fuengirola Centro, this charming penthouse offers a unique blend of comfort and convenience. Located just 300 metres from the beach and steps away from Plaza de Constitución, this property have an unbeatable location with all amenities right at your doorstep. Whether you need quick access to shops, schools, the port, or transport links, everything is within easy reach. This well-maintained top floor apartment with one bedroom and one bathroom, making it an excellent choice for singles, couples, or as a holiday home. The property comes in excellent condition and with a fully fitted kitchen. The air conditioning ensures a comfortable living environment year-round, while the double-glazed windows provide peace and quiet amidst the bustling surroundings. The apartment is also equipped with electric shutters. One of the standout features of this property is its two private terraces, including two uncovered terraces that offers urban views and ample space for outdoor relaxation. The property is equipped with a washer with built in dryer, fitted wardrobes and an armoured door for added convenience. Internet and Wi-Fi connectivity are already set up, making it easy to stay connected. The building includes a lift for easy access, and its beachside location is ideal for those who enjoy coastal living. Additionally, the property is close to a children's playground, golf courses, and transport links, making it suitable for a variety of lifestyles. Optional furniture arrangements are also available, allowing you to personalise the space to your liking. With its