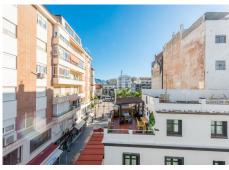

R4955749

Fuengirola

REF# R4955749 278.000 €

| BEDS | BATHS | BUILT | TERRACE |
|------|-------|-------|---------|
| 1    | 1     | 66 m² | 16 m²   |

Nestled in the heart of Fuengirola Centro, this charming penthouse offers a unique blend of comfort and convenience. Located just 300 metres from the beach and steps away from Plaza de Constitución, this property have an unbeatable location with all amenities right at your doorstep. Whether you need quick access to shops, schools, the port, or transport links, everything is within easy reach. This well-maintained top floor apartment with one bedroom and one bathroom, making it an excellent choice for singles, couples, or as a holiday home. The property comes in excellent condition and with a fully fitted kitchen. The air conditioning ensures a comfortable living environment year-round, while the double-glazed windows provide peace and quiet amidst the bustling surroundings. The apartment is also equipped with electric shutters. One of the standout features of this property is its two private terraces, including two uncovered terraces that offers urban views and ample space for outdoor relaxation. The property is equipped with a washer with built in dryer, fitted wardrobes and an armoured door for added convenience. Internet and Wi-Fi connectivity are already set up, making it easy to stay connected. The building includes a lift for easy access, and its beachside location is ideal for those who enjoy coastal living. Additionally, the property is close to a children's playground, golf courses, and transport links, making it suitable for a variety of lifestyles. Optional furniture arrangements are also available, allowing you to personalise the space to your liking. With its