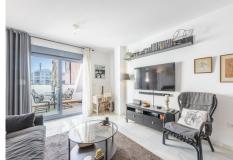

R4955749

Fuengirola

REF# R4955749 278.000 €

| BEDS | BATHS | BUILT | TERRACE |
|------|-------|-------|---------|
| 1    | 1     | 66 m² | 16 m²   |

Nestled in the heart of Fuengirola Centro, this charming penthouse offers a unique blend of comfort and convenience. Located just 300 metres from the beach and steps away from Plaza de Constitución, this property have an unbeatable location with all amenities right at your doorstep. Whether you need quick access to shops, schools, the port, or transport links, everything is within easy reach. This well-maintained top floor apartment with one bedroom and one bathroom, making it an excellent choice for singles, couples, or as a holiday home. The property comes in excellent condition and with a fully fitted kitchen. The air conditioning ensures a comfortable living environment year-round, while the double-glazed windows provide peace and quiet amidst the bustling surroundings. The apartment is also equipped with electric shutters. One of the standout features of this property is its two private terraces, including two uncovered terraces that offers urban views and ample space for outdoor relaxation. The property is equipped with a washer with built in dryer, fitted wardrobes and an armoured door for added convenience. Internet and Wi-Fi connectivity are already set up, making it easy to stay connected. The building includes a lift for easy access, and its beachside location is ideal for those who enjoy coastal living. Additionally, the property is close to a children's playground, golf courses, and transport links, making it suitable for a variety of lifestyles. Optional furniture arrangements are also available, allowing you to personalise the space to your liking. With its