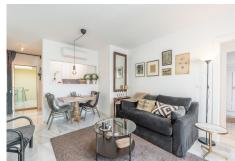

R4955749

Fuengirola

REF# R4955749 278.000 €

| BEDS | BATHS | BUILT | TERRACE |
|------|-------|-------|---------|
| 1    | 1     | 66 m² | 16 m²   |

Nestled in the heart of Fuengirola Centro, this charming penthouse offers a unique blend of comfort and convenience. Located just 300 metres from the beach and steps away from Plaza de Constitución, this property have an unbeatable location with all amenities right at your doorstep. Whether you need quick access to shops, schools, the port, or transport links, everything is within easy reach. This well-maintained top floor apartment with one bedroom and one bathroom, making it an excellent choice for singles, couples, or as a holiday home. The property comes in excellent condition and with a fully fitted kitchen. The air conditioning ensures a comfortable living environment year-round, while the double-glazed windows provide peace and quiet amidst the bustling surroundings. The apartment is also equipped with electric shutters. One of the standout features of this property is its two private terraces, including two uncovered terraces that offers urban views and ample space for outdoor relaxation. The property is equipped with a washer with built in dryer, fitted wardrobes and an armoured door for added convenience. Internet and Wi-Fi connectivity are already set up, making it easy to stay connected. The building includes a lift for easy access, and its beachside location is ideal for those who enjoy coastal living. Additionally, the property is close to a children's playground, golf courses, and transport links, making it suitable for a variety of lifestyles. Optional furniture arrangements are also available, allowing you to personalise the space to your liking. With its