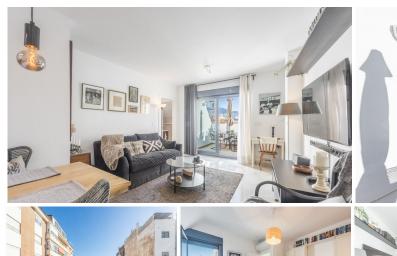

R4955749

Fuengirola

REF# R4955749 278.000 €

| BEDS | BATHS | BUILT | TERRACE |
|------|-------|-------|---------|
| 1    | 1     | 66 m² | 16 m²   |

Nestled in the heart of Fuengirola Centro, this charming penthouse offers a unique blend of comfort and convenience. Located just 300 metres from the beach and steps away from Plaza de Constitución, this property have an unbeatable location with all amenities right at your doorstep. Whether you need quick access to shops, schools, the port, or transport links, everything is within easy reach. This well-maintained top floor apartment with one bedroom and one bathroom, making it an excellent choice for singles, couples, or as a holiday home. The property comes in excellent condition and with a fully fitted kitchen. The air conditioning ensures a comfortable living environment year-round, while the double-glazed windows provide peace and quiet amidst the bustling surroundings. The apartment is also equipped with electric shutters. One of the standout features of this property is its two private terraces, including two uncovered terraces that offers urban views and ample space for outdoor relaxation. The property is equipped with a washer with built in dryer, fitted wardrobes and an armoured door for added convenience. Internet and Wi-Fi connectivity are already set up, making it easy to stay connected. The building includes a lift for easy access, and its beachside location is ideal for those who enjoy coastal living. Additionally, the property is close to a children's playground, golf courses, and transport links, making it suitable for a variety of lifestyles. Optional furniture arrangements are also available, allowing you to personalise the space to your liking. With its