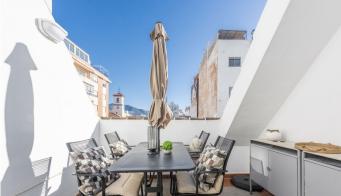

R4955749

Fuengirola

REF# R4955749 278.000 €

| BEDS | BATHS | BUILT | TERRACE |
|------|-------|-------|---------|
| 1    | 1     | 66 m² | 16 m²   |

Nestled in the heart of Fuengirola Centro, this charming penthouse offers a unique blend of comfort and convenience. Located just 300 metres from the beach and steps away from Plaza de Constitución, this property have an unbeatable location with all amenities right at your doorstep. Whether you need quick access to shops, schools, the port, or transport links, everything is within easy reach. This well-maintained top floor apartment with one bedroom and one bathroom, making it an excellent choice for singles, couples, or as a holiday home. The property comes in excellent condition and with a fully fitted kitchen. The air conditioning ensures a comfortable living environment year-round, while the double-glazed windows provide peace and quiet amidst the bustling surroundings. The apartment is also equipped with electric shutters. One of the standout features of this property is its two private terraces, including two uncovered terraces that offers urban views and ample space for outdoor relaxation. The property is equipped with a washer with built in dryer, fitted wardrobes and an armoured door for added convenience. Internet and Wi-Fi connectivity are already set up, making it easy to stay connected. The building includes a lift for easy access, and its beachside location is ideal for those who enjoy coastal living. Additionally, the property is close to a children's playground, golf courses, and transport links, making it suitable for a variety of lifestyles. Optional furniture arrangements are also available, allowing you to personalise the space to your liking. With its