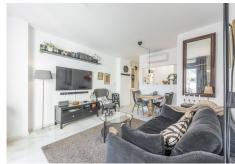

R4955749

Fuengirola

REF# R4955749 278.000 €

| BEDS | BATHS | BUILT | TERRACE |
|------|-------|-------|---------|
| 1    | 1     | 66 m² | 16 m²   |

Nestled in the heart of Fuengirola Centro, this charming penthouse offers a unique blend of comfort and convenience. Located just 300 metres from the beach and steps away from Plaza de Constitución, this property have an unbeatable location with all amenities right at your doorstep. Whether you need quick access to shops, schools, the port, or transport links, everything is within easy reach. This well-maintained top floor apartment with one bedroom and one bathroom, making it an excellent choice for singles, couples, or as a holiday home. The property comes in excellent condition and with a fully fitted kitchen. The air conditioning ensures a comfortable living environment year-round, while the double-glazed windows provide peace and quiet amidst the bustling surroundings. The apartment is also equipped with electric shutters. One of the standout features of this property is its two private terraces, including two uncovered terraces that offers urban views and ample space for outdoor relaxation. The property is equipped with a washer with built in dryer, fitted wardrobes and an armoured door for added convenience. Internet and Wi-Fi connectivity are already set up, making it easy to stay connected. The building includes a lift for easy access, and its beachside location is ideal for those who enjoy coastal living. Additionally, the property is close to a children's playground, golf courses, and transport links, making it suitable for a variety of lifestyles. Optional furniture arrangements are also available, allowing you to personalise the space to your liking. With its