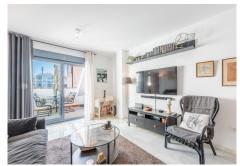

R4955749

Fuengirola

REF# R4955749 278.000 €

| BEDS | BATHS | BUILT | TERRACE |
|------|-------|-------|---------|
| 1    | 1     | 66 m² | 16 m²   |

Nestled in the heart of Fuengirola Centro, this charming penthouse offers a unique blend of comfort and convenience. Located just 300 metres from the beach and steps away from Plaza de Constitución, this property have an unbeatable location with all amenities right at your doorstep. Whether you need quick access to shops, schools, the port, or transport links, everything is within easy reach. This well-maintained top floor apartment with one bedroom and one bathroom, making it an excellent choice for singles, couples, or as a holiday home. The property comes in excellent condition and with a fully fitted kitchen. The air conditioning ensures a comfortable living environment year-round, while the double-glazed windows provide peace and quiet amidst the bustling surroundings. The apartment is also equipped with electric shutters. One of the standout features of this property is its two private terraces, including two uncovered terraces that offers urban views and ample space for outdoor relaxation. The property is equipped with a washer with built in dryer, fitted wardrobes and an armoured door for added convenience. Internet and Wi-Fi connectivity are already set up, making it easy to stay connected. The building includes a lift for easy access, and its beachside location is ideal for those who enjoy coastal living. Additionally, the property is close to a children's playground, golf courses, and transport links, making it suitable for a variety of lifestyles. Optional furniture arrangements are also available, allowing you to personalise the space to your liking. With its