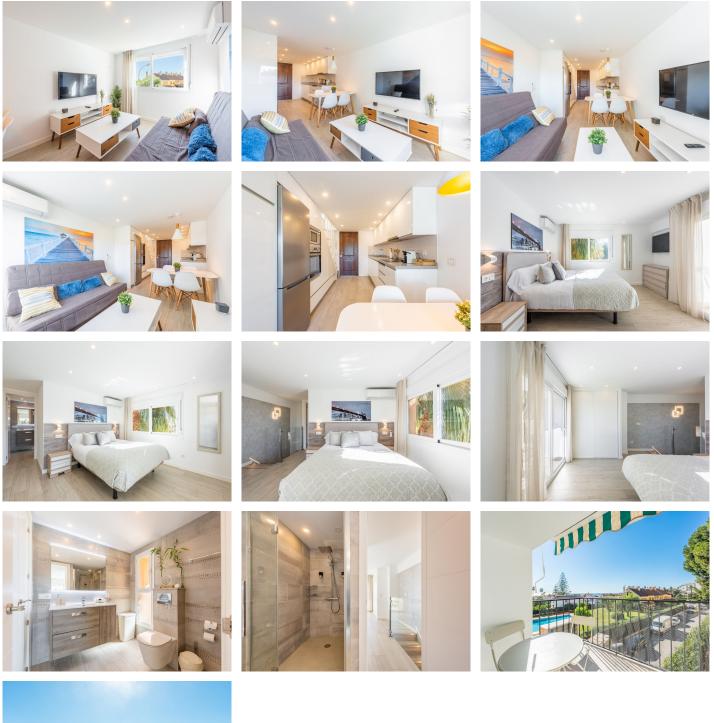

## 오 Marbella

REF# R4929253 235.000 €

| BEDS | BATHS | BUILT | TERRACE |
|------|-------|-------|---------|
| 1    | 1     | 59 m² | 5 m²    |

This beautifully renovated 59m<sup>2</sup> duplex apartment perfectly combines comfort, style, and convenience. Located in a charming neighborhood in Marbella Center, this corner unit features a terrace and boasts dual orientations, southwest and southeast, allowing for an abundance of natural light and sunshine throughout the day. On the entrance floor, you enter into a bright living room and a fully equipped kitchen, thoughtfully designed with plenty of storage under the stairs, ensuring maximum functionality without compromising on space. The upstairs holds a cozy bedroom with built-in closets, a large bathroom, and a terrace with incredible sea views. These views are even more stunning in person, making a visit highly recommended. Convenience is a key feature of this property, with the beach just a 20-minute walk away, and public transportation stations, supermarkets, restaurants, and the La Cañada shopping center all within close proximity. Additionally, there is communal street parking available, adding to the practicality of the property. This apartment is truly move-in ready, with all furniture and appliances included in the sale for added convenience. The property also boasts low monthly costs and IBI, making it both practical and appealing. Furthermore, short-term rentals are permitted, offering an excellent opportunity to generate rental income. This duplex is a rare gem, combining an unbeatable location, breathtaking sea views, and a comfortable +34 951 123 083 | +44 (0)330 179 8687 | info@idiligestates.com Local 28, Edificio D, Centro de Negocios Puerta