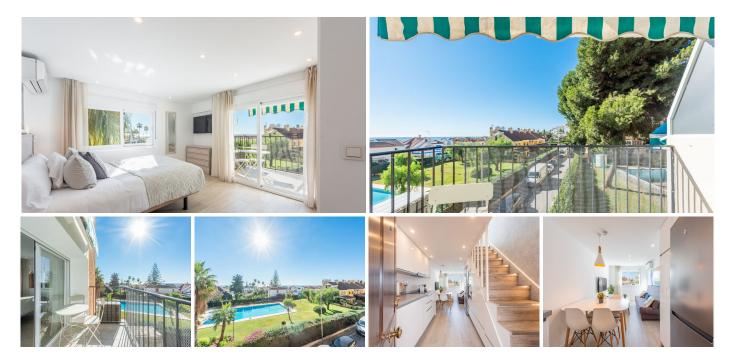

## 오 Marbella

REF# R4929253 235.000 €

| BEDS | BATHS | BUILT | TERRACE |
|------|-------|-------|---------|
| 1    | 1     | 59 m² | 5 m²    |

This beautifully renovated 59m<sup>2</sup> duplex apartment perfectly combines comfort, style, and convenience. Located in a charming neighborhood in Marbella Center, this corner unit features a terrace and boasts dual orientations, southwest and southeast, allowing for an abundance of natural light and sunshine throughout the day. On the entrance floor, you enter into a bright living room and a fully equipped kitchen, thoughtfully designed with plenty of storage under the stairs, ensuring maximum functionality without compromising on space. The upstairs holds a cozy bedroom with built-in closets, a large bathroom, and a terrace with incredible sea views. These views are even more stunning in person, making a visit highly recommended. Convenience is a key feature of this property, with the beach just a 20-minute walk away, and public transportation stations, supermarkets, restaurants, and the La Cañada shopping center all within close proximity. Additionally, there is communal street parking available, adding to the practicality of the property. This apartment is truly move-in ready, with all furniture and appliances included in the sale for added convenience. The property also boasts low monthly costs and IBI, making it both practical and appealing. Furthermore, short-term rentals are permitted, offering an excellent opportunity to generate rental income. This duplex is a rare gem, combining an unbeatable location, breathtaking sea views, and a comfortable +34 951 123 083 | +44 (0)330 179 8687 | info@idiligestates.com Local 28, Edificio D, Centro de Negocios Puerta