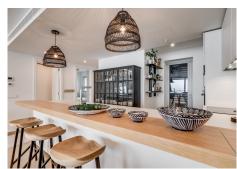

R4932325

Fuengirola

REF# R4932325 850.000 €

| BEDS | BATHS | BUILT  | TERRACE |
|------|-------|--------|---------|
| 2    | 2     | 117 m² | 31 m²   |

Nestled in the picturesque locale of El Higueron, Fuengirola, this brand new apartment offers a harmonious blend of modern design and coastal living. Situated on the second line from the beach, this property provides an unparalleled opportunity to enjoy the serene beauty of the Costa del Sol. With a generous built area of 117m², including an 86m² interior and a 31m² terrace, this apartment is designed to maximise comfort and style. The apartment features two spacious bedrooms and two well-appointed bathrooms, ensuring ample space for relaxation and privacy. The open floor plan seamlessly integrates the living room and the fully fitted kitchen, creating a welcoming space for both everyday living and entertaining. The kitchen is equipped with modern appliances and offers an optional furniture package, allowing for a personalised touch. The living area extends onto a private terrace, providing breathtaking panoramic views of the sea, mountains, and the communal pool. Residents will benefit from a host of amenities, including underfloor heating throughout, double glazing, and high-speed internet via fibre optic. The property is part of a gated community, offering security and peace of mind, and includes a communal garage for convenient parking. Additional features such as fitted wardrobes, a storage room, and an armored door enhance the functionality and security of the home. The location is ideal for those seeking convenience and leisure, with amenities, transport links, and recreational facilities nearby. The apartment is in close proximity to shops,