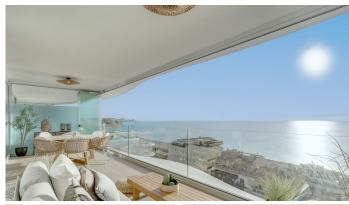

R4932325

Fuengirola

REF# R4932325 850.000 €

| BEDS | BATHS | BUILT  | TERRACE |
|------|-------|--------|---------|
| 2    | 2     | 117 m² | 31 m²   |

Nestled in the picturesque locale of El Higueron, Fuengirola, this brand new apartment offers a harmonious blend of modern design and coastal living. Situated on the second line from the beach, this property provides an unparalleled opportunity to enjoy the serene beauty of the Costa del Sol. With a generous built area of 117m², including an 86m² interior and a 31m² terrace, this apartment is designed to maximise comfort and style. The apartment features two spacious bedrooms and two well-appointed bathrooms, ensuring ample space for relaxation and privacy. The open floor plan seamlessly integrates the living room and the fully fitted kitchen, creating a welcoming space for both everyday living and entertaining. The kitchen is equipped with modern appliances and offers an optional furniture package, allowing for a personalised touch. The living area extends onto a private terrace, providing breathtaking panoramic views of the sea, mountains, and the communal pool. Residents will benefit from a host of amenities, including underfloor heating throughout, double glazing, and high-speed internet via fibre optic. The property is part of a gated community, offering security and peace of mind, and includes a communal garage for convenient parking. Additional features such as fitted wardrobes, a storage room, and an armored door enhance the functionality and security of the home. The location is ideal for those seeking convenience and leisure, with amenities, transport links, and recreational facilities nearby. The apartment is in close proximity to shops,