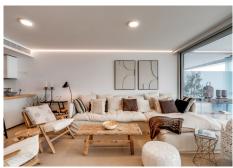

R4932325

Fuengirola

REF# R4932325 850.000 €

| BEDS | BATHS | BUILT  | TERRACE |
|------|-------|--------|---------|
| 2    | 2     | 117 m² | 31 m²   |

Nestled in the picturesque locale of El Higueron, Fuengirola, this brand new apartment offers a harmonious blend of modern design and coastal living. Situated on the second line from the beach, this property provides an unparalleled opportunity to enjoy the serene beauty of the Costa del Sol. With a generous built area of 117m², including an 86m² interior and a 31m² terrace, this apartment is designed to maximise comfort and style. The apartment features two spacious bedrooms and two well-appointed bathrooms, ensuring ample space for relaxation and privacy. The open floor plan seamlessly integrates the living room and the fully fitted kitchen, creating a welcoming space for both everyday living and entertaining. The kitchen is equipped with modern appliances and offers an optional furniture package, allowing for a personalised touch. The living area extends onto a private terrace, providing breathtaking panoramic views of the sea, mountains, and the communal pool. Residents will benefit from a host of amenities, including underfloor heating throughout, double glazing, and high-speed internet via fibre optic. The property is part of a gated community, offering security and peace of mind, and includes a communal garage for convenient parking. Additional features such as fitted wardrobes, a storage room, and an armored door enhance the functionality and security of the home. The location is ideal for those seeking convenience and leisure, with amenities, transport links, and recreational facilities nearby. The apartment is in close proximity to shops,