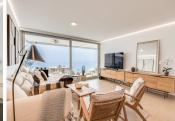

R4932325

Fuengirola

REF# R4932325 850.000 €

| BEDS | BATHS | BUILT  | TERRACE |
|------|-------|--------|---------|
| 2    | 2     | 117 m² | 31 m²   |

Nestled in the picturesque locale of El Higueron, Fuengirola, this brand new apartment offers a harmonious blend of modern design and coastal living. Situated on the second line from the beach, this property provides an unparalleled opportunity to enjoy the serene beauty of the Costa del Sol. With a generous built area of 117m², including an 86m² interior and a 31m² terrace, this apartment is designed to maximise comfort and style. The apartment features two spacious bedrooms and two well-appointed bathrooms, ensuring ample space for relaxation and privacy. The open floor plan seamlessly integrates the living room and the fully fitted kitchen, creating a welcoming space for both everyday living and entertaining. The kitchen is equipped with modern appliances and offers an optional furniture package, allowing for a personalised touch. The living area extends onto a private terrace, providing breathtaking panoramic views of the sea, mountains, and the communal pool. Residents will benefit from a host of amenities, including underfloor heating throughout, double glazing, and high-speed internet via fibre optic. The property is part of a gated community, offering security and peace of mind, and includes a communal garage for convenient parking. Additional features such as fitted wardrobes, a storage room, and an armored door enhance the functionality and security of the home. The location is ideal for those seeking convenience and leisure, with amenities, transport links, and recreational facilities nearby. The apartment is in close proximity to shops,