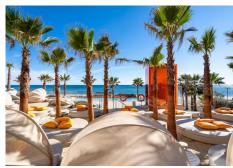

R4932325

Fuengirola

REF# R4932325 850.000 €

| BEDS | BATHS | BUILT  | TERRACE |
|------|-------|--------|---------|
| 2    | 2     | 117 m² | 31 m²   |

Nestled in the picturesque locale of El Higueron, Fuengirola, this brand new apartment offers a harmonious blend of modern design and coastal living. Situated on the second line from the beach, this property provides an unparalleled opportunity to enjoy the serene beauty of the Costa del Sol. With a generous built area of 117m², including an 86m² interior and a 31m² terrace, this apartment is designed to maximise comfort and style. The apartment features two spacious bedrooms and two well-appointed bathrooms, ensuring ample space for relaxation and privacy. The open floor plan seamlessly integrates the living room and the fully fitted kitchen, creating a welcoming space for both everyday living and entertaining. The kitchen is equipped with modern appliances and offers an optional furniture package, allowing for a personalised touch. The living area extends onto a private terrace, providing breathtaking panoramic views of the sea, mountains, and the communal pool. Residents will benefit from a host of amenities, including underfloor heating throughout, double glazing, and high-speed internet via fibre optic. The property is part of a gated community, offering security and peace of mind, and includes a communal garage for convenient parking. Additional features such as fitted wardrobes, a storage room, and an armored door enhance the functionality and security of the home. The location is ideal for those seeking convenience and leisure, with amenities, transport links, and recreational facilities nearby. The apartment is in close proximity to shops,