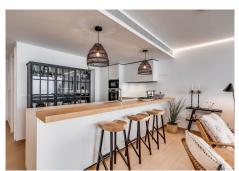

R4932325

Fuengirola

REF# R4932325 850.000 €

| BEDS | BATHS | BUILT  | TERRACE |
|------|-------|--------|---------|
| 2    | 2     | 117 m² | 31 m²   |

Nestled in the picturesque locale of El Higueron, Fuengirola, this brand new apartment offers a harmonious blend of modern design and coastal living. Situated on the second line from the beach, this property provides an unparalleled opportunity to enjoy the serene beauty of the Costa del Sol. With a generous built area of 117m², including an 86m² interior and a 31m² terrace, this apartment is designed to maximise comfort and style. The apartment features two spacious bedrooms and two well-appointed bathrooms, ensuring ample space for relaxation and privacy. The open floor plan seamlessly integrates the living room and the fully fitted kitchen, creating a welcoming space for both everyday living and entertaining. The kitchen is equipped with modern appliances and offers an optional furniture package, allowing for a personalised touch. The living area extends onto a private terrace, providing breathtaking panoramic views of the sea, mountains, and the communal pool. Residents will benefit from a host of amenities, including underfloor heating throughout, double glazing, and high-speed internet via fibre optic. The property is part of a gated community, offering security and peace of mind, and includes a communal garage for convenient parking. Additional features such as fitted wardrobes, a storage room, and an armored door enhance the functionality and security of the home. The location is ideal for those seeking convenience and leisure, with amenities, transport links, and recreational facilities nearby. The apartment is in close proximity to shops,