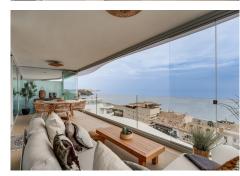

R4932325

Fuengirola

REF# R4932325 850.000 €

| BEDS | BATHS | BUILT  | TERRACE |
|------|-------|--------|---------|
| 2    | 2     | 117 m² | 31 m²   |

Nestled in the picturesque locale of El Higueron, Fuengirola, this brand new apartment offers a harmonious blend of modern design and coastal living. Situated on the second line from the beach, this property provides an unparalleled opportunity to enjoy the serene beauty of the Costa del Sol. With a generous built area of 117m², including an 86m² interior and a 31m² terrace, this apartment is designed to maximise comfort and style. The apartment features two spacious bedrooms and two well-appointed bathrooms, ensuring ample space for relaxation and privacy. The open floor plan seamlessly integrates the living room and the fully fitted kitchen, creating a welcoming space for both everyday living and entertaining. The kitchen is equipped with modern appliances and offers an optional furniture package, allowing for a personalised touch. The living area extends onto a private terrace, providing breathtaking panoramic views of the sea, mountains, and the communal pool. Residents will benefit from a host of amenities, including underfloor heating throughout, double glazing, and high-speed internet via fibre optic. The property is part of a gated community, offering security and peace of mind, and includes a communal garage for convenient parking. Additional features such as fitted wardrobes, a storage room, and an armored door enhance the functionality and security of the home. The location is ideal for those seeking convenience and leisure, with amenities, transport links, and recreational facilities nearby. The apartment is in close proximity to shops,