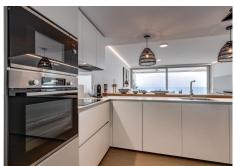

R4932325

Fuengirola

REF# R4932325 850.000 €

| BEDS | BATHS | BUILT  | TERRACE |
|------|-------|--------|---------|
| 2    | 2     | 117 m² | 31 m²   |

Nestled in the picturesque locale of El Higueron, Fuengirola, this brand new apartment offers a harmonious blend of modern design and coastal living. Situated on the second line from the beach, this property provides an unparalleled opportunity to enjoy the serene beauty of the Costa del Sol. With a generous built area of 117m², including an 86m² interior and a 31m² terrace, this apartment is designed to maximise comfort and style. The apartment features two spacious bedrooms and two well-appointed bathrooms, ensuring ample space for relaxation and privacy. The open floor plan seamlessly integrates the living room and the fully fitted kitchen, creating a welcoming space for both everyday living and entertaining. The kitchen is equipped with modern appliances and offers an optional furniture package, allowing for a personalised touch. The living area extends onto a private terrace, providing breathtaking panoramic views of the sea, mountains, and the communal pool. Residents will benefit from a host of amenities, including underfloor heating throughout, double glazing, and high-speed internet via fibre optic. The property is part of a gated community, offering security and peace of mind, and includes a communal garage for convenient parking. Additional features such as fitted wardrobes, a storage room, and an armored door enhance the functionality and security of the home. The location is ideal for those seeking convenience and leisure, with amenities, transport links, and recreational facilities nearby. The apartment is in close proximity to shops,