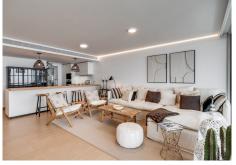

R4932325

Fuengirola

REF# R4932325 850.000 €

| BEDS | BATHS | BUILT  | TERRACE |
|------|-------|--------|---------|
| 2    | 2     | 117 m² | 31 m²   |

Nestled in the picturesque locale of El Higueron, Fuengirola, this brand new apartment offers a harmonious blend of modern design and coastal living. Situated on the second line from the beach, this property provides an unparalleled opportunity to enjoy the serene beauty of the Costa del Sol. With a generous built area of 117m², including an 86m² interior and a 31m² terrace, this apartment is designed to maximise comfort and style. The apartment features two spacious bedrooms and two well-appointed bathrooms, ensuring ample space for relaxation and privacy. The open floor plan seamlessly integrates the living room and the fully fitted kitchen, creating a welcoming space for both everyday living and entertaining. The kitchen is equipped with modern appliances and offers an optional furniture package, allowing for a personalised touch. The living area extends onto a private terrace, providing breathtaking panoramic views of the sea, mountains, and the communal pool. Residents will benefit from a host of amenities, including underfloor heating throughout, double glazing, and high-speed internet via fibre optic. The property is part of a gated community, offering security and peace of mind, and includes a communal garage for convenient parking. Additional features such as fitted wardrobes, a storage room, and an armored door enhance the functionality and security of the home. The location is ideal for those seeking convenience and leisure, with amenities, transport links, and recreational facilities nearby. The apartment is in close proximity to shops,