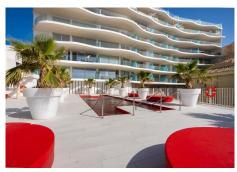

R4932325

Fuengirola

REF# R4932325 850.000 €

| BEDS | BATHS | BUILT  | TERRACE |
|------|-------|--------|---------|
| 2    | 2     | 117 m² | 31 m²   |

Nestled in the picturesque locale of El Higueron, Fuengirola, this brand new apartment offers a harmonious blend of modern design and coastal living. Situated on the second line from the beach, this property provides an unparalleled opportunity to enjoy the serene beauty of the Costa del Sol. With a generous built area of 117m², including an 86m² interior and a 31m² terrace, this apartment is designed to maximise comfort and style. The apartment features two spacious bedrooms and two well-appointed bathrooms, ensuring ample space for relaxation and privacy. The open floor plan seamlessly integrates the living room and the fully fitted kitchen, creating a welcoming space for both everyday living and entertaining. The kitchen is equipped with modern appliances and offers an optional furniture package, allowing for a personalised touch. The living area extends onto a private terrace, providing breathtaking panoramic views of the sea, mountains, and the communal pool. Residents will benefit from a host of amenities, including underfloor heating throughout, double glazing, and high-speed internet via fibre optic. The property is part of a gated community, offering security and peace of mind, and includes a communal garage for convenient parking. Additional features such as fitted wardrobes, a storage room, and an armored door enhance the functionality and security of the home. The location is ideal for those seeking convenience and leisure, with amenities, transport links, and recreational facilities nearby. The apartment is in close proximity to shops,