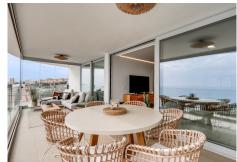

R4932325

Fuengirola

REF# R4932325 850.000 €

| BEDS | BATHS | BUILT  | TERRACE |
|------|-------|--------|---------|
| 2    | 2     | 117 m² | 31 m²   |

Nestled in the picturesque locale of El Higueron, Fuengirola, this brand new apartment offers a harmonious blend of modern design and coastal living. Situated on the second line from the beach, this property provides an unparalleled opportunity to enjoy the serene beauty of the Costa del Sol. With a generous built area of 117m², including an 86m² interior and a 31m² terrace, this apartment is designed to maximise comfort and style. The apartment features two spacious bedrooms and two well-appointed bathrooms, ensuring ample space for relaxation and privacy. The open floor plan seamlessly integrates the living room and the fully fitted kitchen, creating a welcoming space for both everyday living and entertaining. The kitchen is equipped with modern appliances and offers an optional furniture package, allowing for a personalised touch. The living area extends onto a private terrace, providing breathtaking panoramic views of the sea, mountains, and the communal pool. Residents will benefit from a host of amenities, including underfloor heating throughout, double glazing, and high-speed internet via fibre optic. The property is part of a gated community, offering security and peace of mind, and includes a communal garage for convenient parking. Additional features such as fitted wardrobes, a storage room, and an armored door enhance the functionality and security of the home. The location is ideal for those seeking convenience and leisure, with amenities, transport links, and recreational facilities nearby. The apartment is in close proximity to shops,