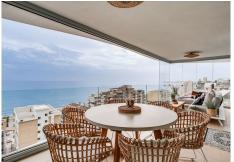

R4932325

Fuengirola

REF# R4932325 850.000 €

| BEDS | BATHS | BUILT  | TERRACE |
|------|-------|--------|---------|
| 2    | 2     | 117 m² | 31 m²   |

Nestled in the picturesque locale of El Higueron, Fuengirola, this brand new apartment offers a harmonious blend of modern design and coastal living. Situated on the second line from the beach, this property provides an unparalleled opportunity to enjoy the serene beauty of the Costa del Sol. With a generous built area of 117m², including an 86m² interior and a 31m² terrace, this apartment is designed to maximise comfort and style. The apartment features two spacious bedrooms and two well-appointed bathrooms, ensuring ample space for relaxation and privacy. The open floor plan seamlessly integrates the living room and the fully fitted kitchen, creating a welcoming space for both everyday living and entertaining. The kitchen is equipped with modern appliances and offers an optional furniture package, allowing for a personalised touch. The living area extends onto a private terrace, providing breathtaking panoramic views of the sea, mountains, and the communal pool. Residents will benefit from a host of amenities, including underfloor heating throughout, double glazing, and high-speed internet via fibre optic. The property is part of a gated community, offering security and peace of mind, and includes a communal garage for convenient parking. Additional features such as fitted wardrobes, a storage room, and an armored door enhance the functionality and security of the home. The location is ideal for those seeking convenience and leisure, with amenities, transport links, and recreational facilities nearby. The apartment is in close proximity to shops,