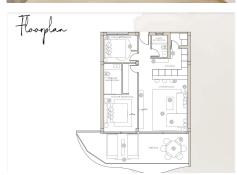

R4932325

Fuengirola

REF# R4932325 850.000 €

| BEDS | BATHS | BUILT  | TERRACE |
|------|-------|--------|---------|
| 2    | 2     | 117 m² | 31 m²   |

Nestled in the picturesque locale of El Higueron, Fuengirola, this brand new apartment offers a harmonious blend of modern design and coastal living. Situated on the second line from the beach, this property provides an unparalleled opportunity to enjoy the serene beauty of the Costa del Sol. With a generous built area of 117m², including an 86m² interior and a 31m² terrace, this apartment is designed to maximise comfort and style. The apartment features two spacious bedrooms and two well-appointed bathrooms, ensuring ample space for relaxation and privacy. The open floor plan seamlessly integrates the living room and the fully fitted kitchen, creating a welcoming space for both everyday living and entertaining. The kitchen is equipped with modern appliances and offers an optional furniture package, allowing for a personalised touch. The living area extends onto a private terrace, providing breathtaking panoramic views of the sea, mountains, and the communal pool. Residents will benefit from a host of amenities, including underfloor heating throughout, double glazing, and high-speed internet via fibre optic. The property is part of a gated community, offering security and peace of mind, and includes a communal garage for convenient parking. Additional features such as fitted wardrobes, a storage room, and an armored door enhance the functionality and security of the home. The location is ideal for those seeking convenience and leisure, with amenities, transport links, and recreational facilities nearby. The apartment is in close proximity to shops,