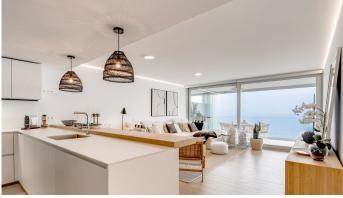

R4932325

Fuengirola

REF# R4932325 850.000 €

| BEDS | BATHS | BUILT  | TERRACE |
|------|-------|--------|---------|
| 2    | 2     | 117 m² | 31 m²   |

Nestled in the picturesque locale of El Higueron, Fuengirola, this brand new apartment offers a harmonious blend of modern design and coastal living. Situated on the second line from the beach, this property provides an unparalleled opportunity to enjoy the serene beauty of the Costa del Sol. With a generous built area of 117m², including an 86m² interior and a 31m² terrace, this apartment is designed to maximise comfort and style. The apartment features two spacious bedrooms and two well-appointed bathrooms, ensuring ample space for relaxation and privacy. The open floor plan seamlessly integrates the living room and the fully fitted kitchen, creating a welcoming space for both everyday living and entertaining. The kitchen is equipped with modern appliances and offers an optional furniture package, allowing for a personalised touch. The living area extends onto a private terrace, providing breathtaking panoramic views of the sea, mountains, and the communal pool. Residents will benefit from a host of amenities, including underfloor heating throughout, double glazing, and high-speed internet via fibre optic. The property is part of a gated community, offering security and peace of mind, and includes a communal garage for convenient parking. Additional features such as fitted wardrobes, a storage room, and an armored door enhance the functionality and security of the home. The location is ideal for those seeking convenience and leisure, with amenities, transport links, and recreational facilities nearby. The apartment is in close proximity to shops,