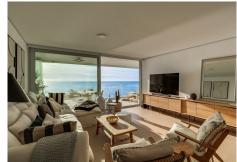

R4932325

Fuengirola

REF# R4932325 850.000 €

| BEDS | BATHS | BUILT  | TERRACE |
|------|-------|--------|---------|
| 2    | 2     | 117 m² | 31 m²   |

Nestled in the picturesque locale of El Higueron, Fuengirola, this brand new apartment offers a harmonious blend of modern design and coastal living. Situated on the second line from the beach, this property provides an unparalleled opportunity to enjoy the serene beauty of the Costa del Sol. With a generous built area of 117m², including an 86m² interior and a 31m² terrace, this apartment is designed to maximise comfort and style. The apartment features two spacious bedrooms and two well-appointed bathrooms, ensuring ample space for relaxation and privacy. The open floor plan seamlessly integrates the living room and the fully fitted kitchen, creating a welcoming space for both everyday living and entertaining. The kitchen is equipped with modern appliances and offers an optional furniture package, allowing for a personalised touch. The living area extends onto a private terrace, providing breathtaking panoramic views of the sea, mountains, and the communal pool. Residents will benefit from a host of amenities, including underfloor heating throughout, double glazing, and high-speed internet via fibre optic. The property is part of a gated community, offering security and peace of mind, and includes a communal garage for convenient parking. Additional features such as fitted wardrobes, a storage room, and an armored door enhance the functionality and security of the home. The location is ideal for those seeking convenience and leisure, with amenities, transport links, and recreational facilities nearby. The apartment is in close proximity to shops,