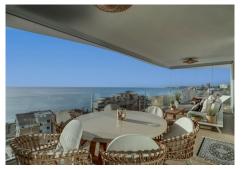

R4932325

Fuengirola

REF# R4932325 850.000 €

| BEDS | BATHS | BUILT  | TERRACE |
|------|-------|--------|---------|
| 2    | 2     | 117 m² | 31 m²   |

Nestled in the picturesque locale of El Higueron, Fuengirola, this brand new apartment offers a harmonious blend of modern design and coastal living. Situated on the second line from the beach, this property provides an unparalleled opportunity to enjoy the serene beauty of the Costa del Sol. With a generous built area of 117m², including an 86m² interior and a 31m² terrace, this apartment is designed to maximise comfort and style. The apartment features two spacious bedrooms and two well-appointed bathrooms, ensuring ample space for relaxation and privacy. The open floor plan seamlessly integrates the living room and the fully fitted kitchen, creating a welcoming space for both everyday living and entertaining. The kitchen is equipped with modern appliances and offers an optional furniture package, allowing for a personalised touch. The living area extends onto a private terrace, providing breathtaking panoramic views of the sea, mountains, and the communal pool. Residents will benefit from a host of amenities, including underfloor heating throughout, double glazing, and high-speed internet via fibre optic. The property is part of a gated community, offering security and peace of mind, and includes a communal garage for convenient parking. Additional features such as fitted wardrobes, a storage room, and an armored door enhance the functionality and security of the home. The location is ideal for those seeking convenience and leisure, with amenities, transport links, and recreational facilities nearby. The apartment is in close proximity to shops,