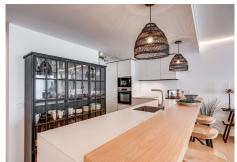

R4932325

Fuengirola

REF# R4932325 850.000 €

| BEDS | BATHS | BUILT  | TERRACE |
|------|-------|--------|---------|
| 2    | 2     | 117 m² | 31 m²   |

Nestled in the picturesque locale of El Higueron, Fuengirola, this brand new apartment offers a harmonious blend of modern design and coastal living. Situated on the second line from the beach, this property provides an unparalleled opportunity to enjoy the serene beauty of the Costa del Sol. With a generous built area of 117m², including an 86m² interior and a 31m² terrace, this apartment is designed to maximise comfort and style. The apartment features two spacious bedrooms and two well-appointed bathrooms, ensuring ample space for relaxation and privacy. The open floor plan seamlessly integrates the living room and the fully fitted kitchen, creating a welcoming space for both everyday living and entertaining. The kitchen is equipped with modern appliances and offers an optional furniture package, allowing for a personalised touch. The living area extends onto a private terrace, providing breathtaking panoramic views of the sea, mountains, and the communal pool. Residents will benefit from a host of amenities, including underfloor heating throughout, double glazing, and high-speed internet via fibre optic. The property is part of a gated community, offering security and peace of mind, and includes a communal garage for convenient parking. Additional features such as fitted wardrobes, a storage room, and an armored door enhance the functionality and security of the home. The location is ideal for those seeking convenience and leisure, with amenities, transport links, and recreational facilities nearby. The apartment is in close proximity to shops,