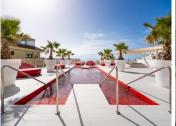

R4932325

Fuengirola

REF# R4932325 850.000 €

| BEDS | BATHS | BUILT  | TERRACE |
|------|-------|--------|---------|
| 2    | 2     | 117 m² | 31 m²   |

Nestled in the picturesque locale of El Higueron, Fuengirola, this brand new apartment offers a harmonious blend of modern design and coastal living. Situated on the second line from the beach, this property provides an unparalleled opportunity to enjoy the serene beauty of the Costa del Sol. With a generous built area of 117m², including an 86m² interior and a 31m² terrace, this apartment is designed to maximise comfort and style. The apartment features two spacious bedrooms and two well-appointed bathrooms, ensuring ample space for relaxation and privacy. The open floor plan seamlessly integrates the living room and the fully fitted kitchen, creating a welcoming space for both everyday living and entertaining. The kitchen is equipped with modern appliances and offers an optional furniture package, allowing for a personalised touch. The living area extends onto a private terrace, providing breathtaking panoramic views of the sea, mountains, and the communal pool. Residents will benefit from a host of amenities, including underfloor heating throughout, double glazing, and high-speed internet via fibre optic. The property is part of a gated community, offering security and peace of mind, and includes a communal garage for convenient parking. Additional features such as fitted wardrobes, a storage room, and an armored door enhance the functionality and security of the home. The location is ideal for those seeking convenience and leisure, with amenities, transport links, and recreational facilities nearby. The apartment is in close proximity to shops,