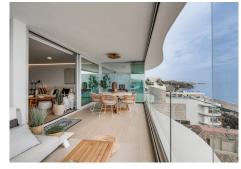

R4932325

Fuengirola

REF# R4932325 850.000 €

| BEDS | BATHS | BUILT  | TERRACE |
|------|-------|--------|---------|
| 2    | 2     | 117 m² | 31 m²   |

Nestled in the picturesque locale of El Higueron, Fuengirola, this brand new apartment offers a harmonious blend of modern design and coastal living. Situated on the second line from the beach, this property provides an unparalleled opportunity to enjoy the serene beauty of the Costa del Sol. With a generous built area of 117m², including an 86m² interior and a 31m² terrace, this apartment is designed to maximise comfort and style. The apartment features two spacious bedrooms and two well-appointed bathrooms, ensuring ample space for relaxation and privacy. The open floor plan seamlessly integrates the living room and the fully fitted kitchen, creating a welcoming space for both everyday living and entertaining. The kitchen is equipped with modern appliances and offers an optional furniture package, allowing for a personalised touch. The living area extends onto a private terrace, providing breathtaking panoramic views of the sea, mountains, and the communal pool. Residents will benefit from a host of amenities, including underfloor heating throughout, double glazing, and high-speed internet via fibre optic. The property is part of a gated community, offering security and peace of mind, and includes a communal garage for convenient parking. Additional features such as fitted wardrobes, a storage room, and an armored door enhance the functionality and security of the home. The location is ideal for those seeking convenience and leisure, with amenities, transport links, and recreational facilities nearby. The apartment is in close proximity to shops,