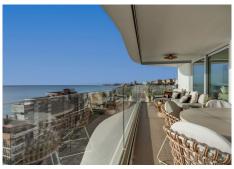

R4932325

Fuengirola

REF# R4932325 850.000 €

| BEDS | BATHS | BUILT  | TERRACE |
|------|-------|--------|---------|
| 2    | 2     | 117 m² | 31 m²   |

Nestled in the picturesque locale of El Higueron, Fuengirola, this brand new apartment offers a harmonious blend of modern design and coastal living. Situated on the second line from the beach, this property provides an unparalleled opportunity to enjoy the serene beauty of the Costa del Sol. With a generous built area of 117m², including an 86m² interior and a 31m² terrace, this apartment is designed to maximise comfort and style. The apartment features two spacious bedrooms and two well-appointed bathrooms, ensuring ample space for relaxation and privacy. The open floor plan seamlessly integrates the living room and the fully fitted kitchen, creating a welcoming space for both everyday living and entertaining. The kitchen is equipped with modern appliances and offers an optional furniture package, allowing for a personalised touch. The living area extends onto a private terrace, providing breathtaking panoramic views of the sea, mountains, and the communal pool. Residents will benefit from a host of amenities, including underfloor heating throughout, double glazing, and high-speed internet via fibre optic. The property is part of a gated community, offering security and peace of mind, and includes a communal garage for convenient parking. Additional features such as fitted wardrobes, a storage room, and an armored door enhance the functionality and security of the home. The location is ideal for those seeking convenience and leisure, with amenities, transport links, and recreational facilities nearby. The apartment is in close proximity to shops,