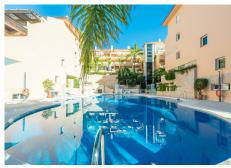

R4892455

Nueva Andalucía

REF# R4892455 375.000 €

| BEDS | BATHS | BUILT  | TERRACE |
|------|-------|--------|---------|
| 1    | 1     | 125 m² | 34 m²   |

This exclusive urbanisation, nestled in the heart of Nueva Andalucía, is surrounded by beautifully landscaped gardens that are meticulously maintained. Just a 5-minute drive from the renowned Puerto Banús and 10 minutes from Marbella's city center, it offers an idyllic location for golf enthusiasts, with prestigious courses such as Las Brisas Golf, Los Naranjos Golf Club, and Aloha Golf Club nearby. This charming one-bedroom apartment, facing southwest, is located in a modern, private residential complex in the heart of the prestigious Golf Valley in Nueva Andalucía. The apartment features a welcoming entrance hall, a spacious living room, a fully equipped kitchen with a utility room, and a bedroom with an en-suite bathroom. Both the living room and bedroom lead out to a lovely covered terrace, perfect for outdoor relaxation. The apartment also has a spacious storage room that can also be used as an office. Additional highlights include two underground parking spaces. The complex also offers a communal swimming pool and visitor parking. In excellent condition and ready to move in, this apartment is a perfect choice for those seeking comfort and style in a prime location. Contact us today for a viewing!