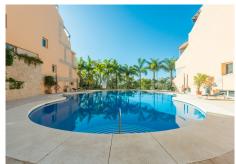

R4892455

Nueva Andalucía

REF# R4892455 375.000 €

| BEDS | BATHS | BUILT  | TERRACE |
|------|-------|--------|---------|
| 1    | 1     | 125 m² | 34 m²   |

This exclusive urbanisation, nestled in the heart of Nueva Andalucía, is surrounded by beautifully landscaped gardens that are meticulously maintained. Just a 5-minute drive from the renowned Puerto Banús and 10 minutes from Marbella's city center, it offers an idyllic location for golf enthusiasts, with prestigious courses such as Las Brisas Golf, Los Naranjos Golf Club, and Aloha Golf Club nearby. This charming one-bedroom apartment, facing southwest, is located in a modern, private residential complex in the heart of the prestigious Golf Valley in Nueva Andalucía. The apartment features a welcoming entrance hall, a spacious living room, a fully equipped kitchen with a utility room, and a bedroom with an en-suite bathroom. Both the living room and bedroom lead out to a lovely covered terrace, perfect for outdoor relaxation. The apartment also has a spacious storage room that can also be used as an office. Additional highlights include two underground parking spaces. The complex also offers a communal swimming pool and visitor parking. In excellent condition and ready to move in, this apartment is a perfect choice for those seeking comfort and style in a prime location. Contact us today for a viewing!