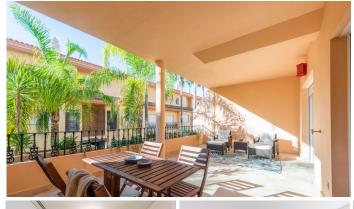

R4892455

Nueva Andalucía

REF# R4892455 375.000 €

| BEDS | BATHS | BUILT  | TERRACE |
|------|-------|--------|---------|
| 1    | 1     | 125 m² | 34 m²   |

This exclusive urbanisation, nestled in the heart of Nueva Andalucía, is surrounded by beautifully landscaped gardens that are meticulously maintained. Just a 5-minute drive from the renowned Puerto Banús and 10 minutes from Marbella's city center, it offers an idyllic location for golf enthusiasts, with prestigious courses such as Las Brisas Golf, Los Naranjos Golf Club, and Aloha Golf Club nearby. This charming one-bedroom apartment, facing southwest, is located in a modern, private residential complex in the heart of the prestigious Golf Valley in Nueva Andalucía. The apartment features a welcoming entrance hall, a spacious living room, a fully equipped kitchen with a utility room, and a bedroom with an en-suite bathroom. Both the living room and bedroom lead out to a lovely covered terrace, perfect for outdoor relaxation. The apartment also has a spacious storage room that can also be used as an office. Additional highlights include two underground parking spaces. The complex also offers a communal swimming pool and visitor parking. In excellent condition and ready to move in, this apartment is a perfect choice for those seeking comfort and style in a prime location. Contact us today for a viewing!