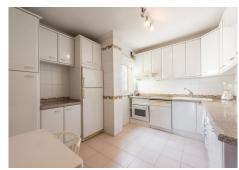

## R4880503

Marbella

REF# R4880503 775.000 €

| BEDS | BATHS | BUILT  | TERRACE |
|------|-------|--------|---------|
| 3    | 2     | 113 m² | 34 m²   |

This Penthouse with 3 bedrooms and two bathrooms, one of which is en-suite, is designed on a total constructed area, including terrace of ??147.53 m2. It is a bright apartment with a south-west orientation, with enchanting views of the sea and the mountains, which can be admired both from the spacious terrace, connected to the living/dining room, and from the windows of the bedrooms. The kitchen, also of a generous size, is designed as a separate area. Lots of space to turn it into the home of your dreams, in an area where you have everything just a few steps away - restaurants, shops, Alameda Park and Dali Square, the beach, the Old Town, etc. The parking space is included in the price.