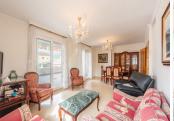

## R4880503

Marbella

REF# R4880503 775.000 €

| BEDS | BATHS | BUILT  | TERRACE |
|------|-------|--------|---------|
| 3    | 2     | 113 m² | 34 m²   |

This Penthouse with 3 bedrooms and two bathrooms, one of which is en-suite, is designed on a total constructed area, including terrace of ??147.53 m2. It is a bright apartment with a south-west orientation, with enchanting views of the sea and the mountains, which can be admired both from the spacious terrace, connected to the living/dining room, and from the windows of the bedrooms. The kitchen, also of a generous size, is designed as a separate area. Lots of space to turn it into the home of your dreams, in an area where you have everything just a few steps away - restaurants, shops, Alameda Park and Dali Square, the beach, the Old Town, etc. The parking space is included in the price.