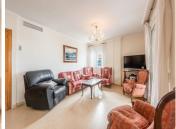

## R4880503

Marbella

REF# R4880503 775.000 €

| BEDS | BATHS | BUILT  | TERRACE |
|------|-------|--------|---------|
| 3    | 2     | 113 m² | 34 m²   |

This Penthouse with 3 bedrooms and two bathrooms, one of which is en-suite, is designed on a total constructed area, including terrace of ??147.53 m2. It is a bright apartment with a south-west orientation, with enchanting views of the sea and the mountains, which can be admired both from the spacious terrace, connected to the living/dining room, and from the windows of the bedrooms. The kitchen, also of a generous size, is designed as a separate area. Lots of space to turn it into the home of your dreams, in an area where you have everything just a few steps away - restaurants, shops, Alameda Park and Dali Square, the beach, the Old Town, etc. The parking space is included in the price.