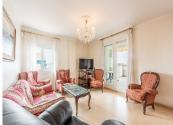

## R4880503

Marbella

REF# R4880503 775.000 €

| BEDS | BATHS | BUILT  | TERRACE |
|------|-------|--------|---------|
| 3    | 2     | 113 m² | 34 m²   |

This Penthouse with 3 bedrooms and two bathrooms, one of which is en-suite, is designed on a total constructed area, including terrace of ??147.53 m2. It is a bright apartment with a south-west orientation, with enchanting views of the sea and the mountains, which can be admired both from the spacious terrace, connected to the living/dining room, and from the windows of the bedrooms. The kitchen, also of a generous size, is designed as a separate area. Lots of space to turn it into the home of your dreams, in an area where you have everything just a few steps away - restaurants, shops, Alameda Park and Dali Square, the beach, the Old Town, etc. The parking space is included in the price.