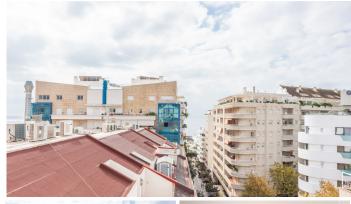

## R4880503

Marbella

REF# R4880503 775.000 €

| BEDS | BATHS | BUILT  | TERRACE |
|------|-------|--------|---------|
| 3    | 2     | 113 m² | 34 m²   |

This Penthouse with 3 bedrooms and two bathrooms, one of which is en-suite, is designed on a total constructed area, including terrace of ??147.53 m2. It is a bright apartment with a south-west orientation, with enchanting views of the sea and the mountains, which can be admired both from the spacious terrace, connected to the living/dining room, and from the windows of the bedrooms. The kitchen, also of a generous size, is designed as a separate area. Lots of space to turn it into the home of your dreams, in an area where you have everything just a few steps away - restaurants, shops, Alameda Park and Dali Square, the beach, the Old Town, etc. The parking space is included in the price.