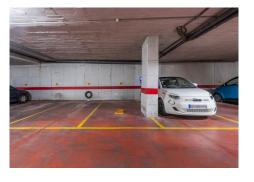

## R4880503

Marbella

REF# R4880503 775.000 €

| BEDS | BATHS | BUILT  | TERRACE |
|------|-------|--------|---------|
| 3    | 2     | 113 m² | 34 m²   |

This Penthouse with 3 bedrooms and two bathrooms, one of which is en-suite, is designed on a total constructed area, including terrace of ??147.53 m2. It is a bright apartment with a south-west orientation, with enchanting views of the sea and the mountains, which can be admired both from the spacious terrace, connected to the living/dining room, and from the windows of the bedrooms. The kitchen, also of a generous size, is designed as a separate area. Lots of space to turn it into the home of your dreams, in an area where you have everything just a few steps away - restaurants, shops, Alameda Park and Dali Square, the beach, the Old Town, etc. The parking space is included in the price.