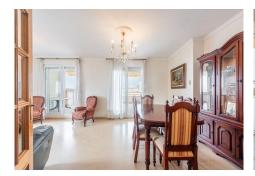

## R4880503

Marbella

REF# R4880503 775.000 €

| BEDS | BATHS | BUILT  | TERRACE |
|------|-------|--------|---------|
| 3    | 2     | 113 m² | 34 m²   |

This Penthouse with 3 bedrooms and two bathrooms, one of which is en-suite, is designed on a total constructed area, including terrace of ??147.53 m2. It is a bright apartment with a south-west orientation, with enchanting views of the sea and the mountains, which can be admired both from the spacious terrace, connected to the living/dining room, and from the windows of the bedrooms. The kitchen, also of a generous size, is designed as a separate area. Lots of space to turn it into the home of your dreams, in an area where you have everything just a few steps away - restaurants, shops, Alameda Park and Dali Square, the beach, the Old Town, etc. The parking space is included in the price.