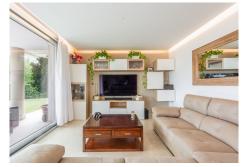

## R4836592 Penahavís

REF# R4836592 699.000 €

| BEDS | BATHS | BUILT  | TERRACE |
|------|-------|--------|---------|
| 3    | 2     | 178 m² | 163 m²  |

Located in the prestigious community of Botanic, in the Alcuzcuz Reserve, this ground floor apartment is presented as an architectural gem in an absolute serenity environment. Just 10 minutes from the beaches of San Pedro, this property offers the perfect combination between the tranquility of nature and the proximity to urban life. With a solid construction and high quality materials, made in 2018 by a renowned international builder, this apartment reflects comfort and peace in every corner. The property has three spacious bedrooms and two bathrooms, one of them en suite, ensuring privacy and comfort for its residents. The fully equipped and open-designed kitchen is harmoniously integrated with the living room, creating an ideal space for entertainment and daily life. The marble floors and electric blinds are just some of the features that stand out in this apartment, along with underfloor heating in the bathrooms, which adds an additional touch of luxury. The exterior is not left behind, a 60 m2 garden terrace is a perfect space to enjoy the Mediterranean climate. The gated community not only guarantees security, but also offers facilities such as a communal pool and walk areas, ideal for relaxing and enjoying the natural environment. In addition, the property includes two private garage spaces and a storage room, providing convenience and additional storage space.