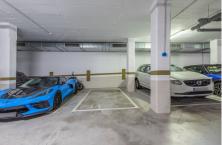

## R4836592 Penahavís

REF# R4836592 699.000 €

| BEDS | BATHS | BUILT  | TERRACE |
|------|-------|--------|---------|
| 3    | 2     | 178 m² | 163 m²  |

Located in the prestigious community of Botanic, in the Alcuzcuz Reserve, this ground floor apartment is presented as an architectural gem in an absolute serenity environment. Just 10 minutes from the beaches of San Pedro, this property offers the perfect combination between the tranquility of nature and the proximity to urban life. With a solid construction and high quality materials, made in 2018 by a renowned international builder, this apartment reflects comfort and peace in every corner. The property has three spacious bedrooms and two bathrooms, one of them en suite, ensuring privacy and comfort for its residents. The fully equipped and open-designed kitchen is harmoniously integrated with the living room, creating an ideal space for entertainment and daily life. The marble floors and electric blinds are just some of the features that stand out in this apartment, along with underfloor heating in the bathrooms, which adds an additional touch of luxury. The exterior is not left behind, a 60 m2 garden terrace is a perfect space to enjoy the Mediterranean climate. The gated community not only guarantees security, but also offers facilities such as a communal pool and walk areas, ideal for relaxing and enjoying the natural environment. In addition, the property includes two private garage spaces and a storage room, providing convenience and additional storage space.