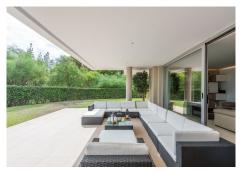

## R4836592 Penahavís

REF# R4836592 699.000 €

| BEDS | BATHS | BUILT  | TERRACE |
|------|-------|--------|---------|
| 3    | 2     | 178 m² | 163 m²  |

Located in the prestigious community of Botanic, in the Alcuzcuz Reserve, this ground floor apartment is presented as an architectural gem in an absolute serenity environment. Just 10 minutes from the beaches of San Pedro, this property offers the perfect combination between the tranquility of nature and the proximity to urban life. With a solid construction and high quality materials, made in 2018 by a renowned international builder, this apartment reflects comfort and peace in every corner. The property has three spacious bedrooms and two bathrooms, one of them en suite, ensuring privacy and comfort for its residents. The fully equipped and open-designed kitchen is harmoniously integrated with the living room, creating an ideal space for entertainment and daily life. The marble floors and electric blinds are just some of the features that stand out in this apartment, along with underfloor heating in the bathrooms, which adds an additional touch of luxury. The exterior is not left behind, a 60 m2 garden terrace is a perfect space to enjoy the Mediterranean climate. The gated community not only guarantees security, but also offers facilities such as a communal pool and walk areas, ideal for relaxing and enjoying the natural environment. In addition, the property includes two private garage spaces and a storage room, providing convenience and additional storage space.