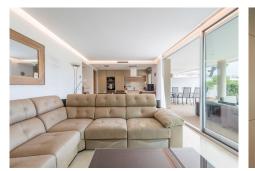

## R4836592 Penahavís

REF# R4836592 699.000 €

| BEDS | BATHS | BUILT  | TERRACE |
|------|-------|--------|---------|
| 3    | 2     | 178 m² | 163 m²  |

Located in the prestigious community of Botanic, in the Alcuzcuz Reserve, this ground floor apartment is presented as an architectural gem in an absolute serenity environment. Just 10 minutes from the beaches of San Pedro, this property offers the perfect combination between the tranquility of nature and the proximity to urban life. With a solid construction and high quality materials, made in 2018 by a renowned international builder, this apartment reflects comfort and peace in every corner. The property has three spacious bedrooms and two bathrooms, one of them en suite, ensuring privacy and comfort for its residents. The fully equipped and open-designed kitchen is harmoniously integrated with the living room, creating an ideal space for entertainment and daily life. The marble floors and electric blinds are just some of the features that stand out in this apartment, along with underfloor heating in the bathrooms, which adds an additional touch of luxury. The exterior is not left behind, a 60 m2 garden terrace is a perfect space to enjoy the Mediterranean climate. The gated community not only guarantees security, but also offers facilities such as a communal pool and walk areas, ideal for relaxing and enjoying the natural environment. In addition, the property includes two private garage spaces and a storage room, providing convenience and additional storage space.