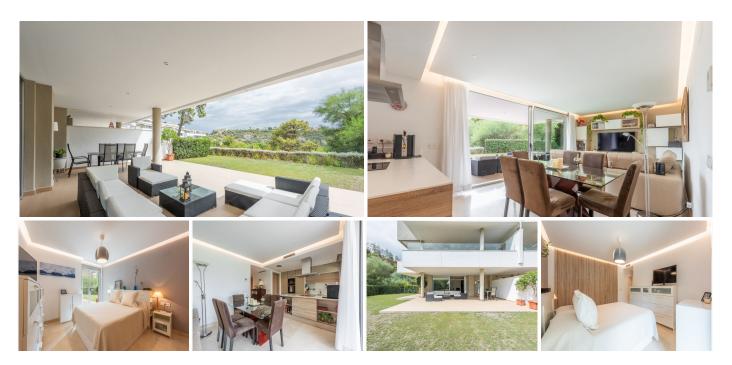

## R4836592 Penahavís

REF# R4836592 699.000 €

| BEDS | BATHS | BUILT  | TERRACE |
|------|-------|--------|---------|
| 3    | 2     | 178 m² | 163 m²  |

Located in the prestigious community of Botanic, in the Alcuzcuz Reserve, this ground floor apartment is presented as an architectural gem in an absolute serenity environment. Just 10 minutes from the beaches of San Pedro, this property offers the perfect combination between the tranquility of nature and the proximity to urban life. With a solid construction and high quality materials, made in 2018 by a renowned international builder, this apartment reflects comfort and peace in every corner. The property has three spacious bedrooms and two bathrooms, one of them en suite, ensuring privacy and comfort for its residents. The fully equipped and open-designed kitchen is harmoniously integrated with the living room, creating an ideal space for entertainment and daily life. The marble floors and electric blinds are just some of the features that stand out in this apartment, along with underfloor heating in the bathrooms, which adds an additional touch of luxury. The exterior is not left behind, a 60 m2 garden terrace is a perfect space to enjoy the Mediterranean climate. The gated community not only guarantees security, but also offers facilities such as a communal pool and walk areas, ideal for relaxing and enjoying the natural environment. In addition, the property includes two private garage spaces and a storage room, providing convenience and additional storage space.