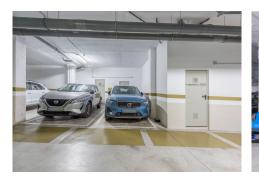

## R4836592 Penahavís

REF# R4836592 699.000 €

| BEDS | BATHS | BUILT  | TERRACE |
|------|-------|--------|---------|
| 3    | 2     | 178 m² | 163 m²  |

Located in the prestigious community of Botanic, in the Alcuzcuz Reserve, this ground floor apartment is presented as an architectural gem in an absolute serenity environment. Just 10 minutes from the beaches of San Pedro, this property offers the perfect combination between the tranquility of nature and the proximity to urban life. With a solid construction and high quality materials, made in 2018 by a renowned international builder, this apartment reflects comfort and peace in every corner. The property has three spacious bedrooms and two bathrooms, one of them en suite, ensuring privacy and comfort for its residents. The fully equipped and open-designed kitchen is harmoniously integrated with the living room, creating an ideal space for entertainment and daily life. The marble floors and electric blinds are just some of the features that stand out in this apartment, along with underfloor heating in the bathrooms, which adds an additional touch of luxury. The exterior is not left behind, a 60 m2 garden terrace is a perfect space to enjoy the Mediterranean climate. The gated community not only guarantees security, but also offers facilities such as a communal pool and walk areas, ideal for relaxing and enjoying the natural environment. In addition, the property includes two private garage spaces and a storage room, providing convenience and additional storage space.