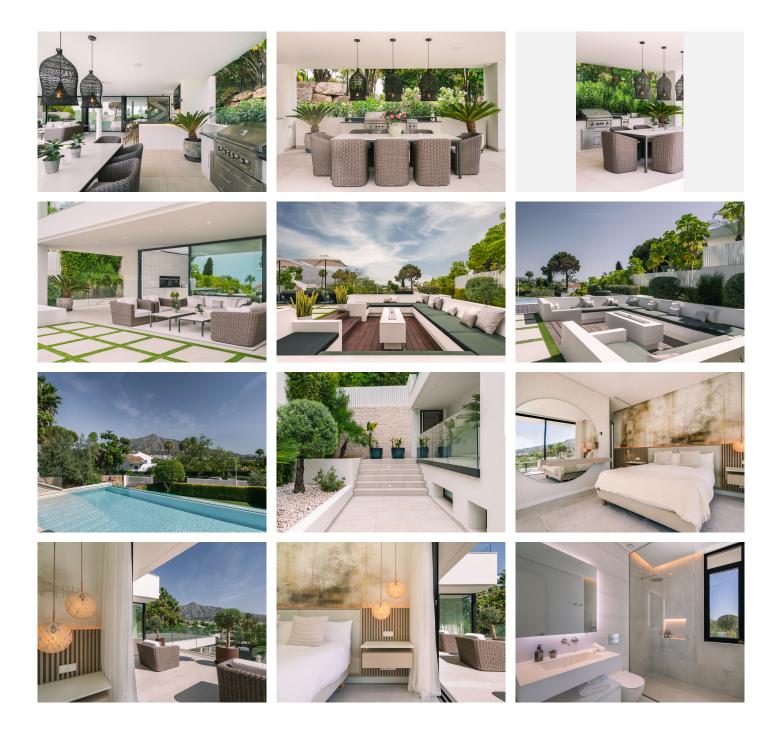

R4828888 ♥ Nueva Andalucía REF# R4828888 4.500.000 €

BEDS BATHS BUILT PLOT TERRACE

491 m<sup>2</sup>

1142 m<sup>2</sup>

353 m<sup>2</sup>

5.5

5

Welcome to this exclusive and stylishly designed apartment, located in the prestigious area of ??Nueva Andalucia in Marbella. This contemporary accommodation offers an unbeatable combination of luxury, comfort and proximity to some of the most desirable locations in the area. Here you have a short walk to the Las Brisas and Los Naranjos golf courses, as well as to the vibrant nightlife and shopping opportunities of Puerto Banús. Furnished with high-quality materials, the apartment offers a generous open-plan layout that unites the living room, the dining room and the fully equipped, state-of-the-art kitchen. The large window sections let in plenty of daylight and provide a fantastic view of the surroundings as well as direct access to a spacious terrace. The terrace is perfect for enjoying Marbella's sunny climate, and is equipped with an elegant lounge corner, an outdoor kitchen and a stylish bar - ideal for social events with friends and family. The apartment has a total of five bedrooms, all with their own en-suite bathrooms. The three master bedrooms are located upstairs and offer private access to a private terrace overlooking the Golf Valley and the majestic La Concha mountain. The two guest suites are located on the lower floor and provide a lovely sense of privacy for visiting family or friends. In addition to this, there is a luxurious entertainment room with large screen TV and surround sound for the ultimate movie experience. Adjacent is also a private garage with space for up to four cars, making this home both elegant and practical. The property is crowned by a +34 951 123 083 | +44 (0)330 179 8687 | info@idiliqestates.com Local 28, Edificio D, Centro de Negocios Puerta de Banús, N-340, Km 175, 29660 Nueva Andlaucia

## IDILIQ estates

spectacular infinity pool that merges with the view of the Golf Valley, creating an oasis of relaxation and luxury. The pool area is surrounded by sun loungers and offers the perfect place to enjoy the Spanish sun. This apartment is a unique opportunity to acquire a home that combines modern architecture and exclusive design with an unbeatable location. Perfect for those looking for the best Marbella has to offer.