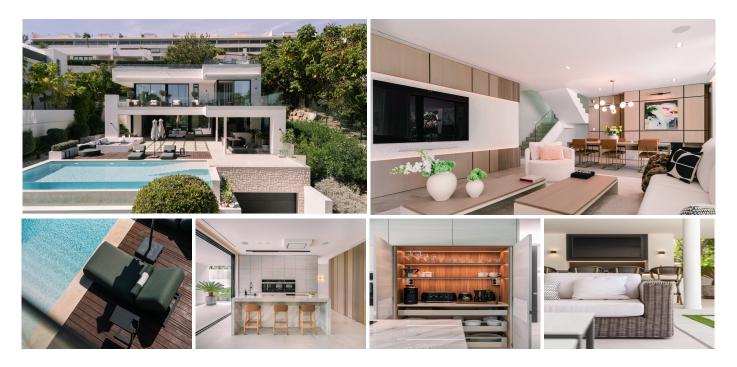

R4828888 ♥ Nueva Andalucía REF# R4828888 4.500.000 €

BEDS BATHS BUILT PLOT TERRACE

491 m<sup>2</sup>

1142 m<sup>2</sup>

353 m<sup>2</sup>

5.5

5

Welcome to this exclusive and stylishly designed apartment, located in the prestigious area of ??Nueva Andalucia in Marbella. This contemporary accommodation offers an unbeatable combination of luxury, comfort and proximity to some of the most desirable locations in the area. Here you have a short walk to the Las Brisas and Los Naranjos golf courses, as well as to the vibrant nightlife and shopping opportunities of Puerto Banús. Furnished with high-quality materials, the apartment offers a generous open-plan layout that unites the living room, the dining room and the fully equipped, state-of-the-art kitchen. The large window sections let in plenty of daylight and provide a fantastic view of the surroundings as well as direct access to a spacious terrace. The terrace is perfect for enjoying Marbella's sunny climate, and is equipped with an elegant lounge corner, an outdoor kitchen and a stylish bar - ideal for social events with friends and family. The apartment has a total of five bedrooms, all with their own en-suite bathrooms. The three master bedrooms are located upstairs and offer private access to a private terrace overlooking the Golf Valley and the majestic La Concha mountain. The two guest suites are located on the lower floor and provide a lovely sense of privacy for visiting family or friends. In addition to this, there is a luxurious entertainment room with large screen TV and surround sound for the ultimate movie experience. Adjacent is also a private garage with space for up to four cars, making this home both elegant and practical. The property is crowned by a +34 951 123 083 | +44 (0)330 179 8687 | info@idiliqestates.com Local 28, Edificio D, Centro de Negocios Puerta de Banús, N-340, Km 175, 29660 Nueva Andlaucia

## IDILIQ estates

spectacular infinity pool that merges with the view of the Golf Valley, creating an oasis of relaxation and luxury. The pool area is surrounded by sun loungers and offers the perfect place to enjoy the Spanish sun. This apartment is a unique opportunity to acquire a home that combines modern architecture and exclusive design with an unbeatable location. Perfect for those looking for the best Marbella has to offer.