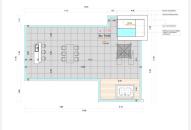

R4828888 ♥ Nueva Andalucía REF# R4828888 4.500.000 €

BEDS BATHS BUILT PLOT TERRACE

491 m<sup>2</sup>

1142 m<sup>2</sup>

353 m<sup>2</sup>

5.5

5

Welcome to this exclusive and stylishly designed apartment, located in the prestigious area of ??Nueva Andalucia in Marbella. This contemporary accommodation offers an unbeatable combination of luxury, comfort and proximity to some of the most desirable locations in the area. Here you have a short walk to the Las Brisas and Los Naranjos golf courses, as well as to the vibrant nightlife and shopping opportunities of Puerto Banús. Furnished with high-quality materials, the apartment offers a generous open-plan layout that unites the living room, the dining room and the fully equipped, state-of-the-art kitchen. The large window sections let in plenty of daylight and provide a fantastic view of the surroundings as well as direct access to a spacious terrace. The terrace is perfect for enjoying Marbella's sunny climate, and is equipped with an elegant lounge corner, an outdoor kitchen and a stylish bar - ideal for social events with friends and family. The apartment has a total of five bedrooms, all with their own en-suite bathrooms. The three master bedrooms are located upstairs and offer private access to a private terrace overlooking the Golf Valley and the majestic La Concha mountain. The two guest suites are located on the lower floor and provide a lovely sense of privacy for visiting family or friends. In addition to this, there is a luxurious entertainment room with large screen TV and surround sound for the ultimate movie experience. Adjacent is also a private garage with space for up to four cars, making this home both elegant and practical. The property is crowned by a +34 951 123 083 | +44 (0)330 179 8687 | info@idiliqestates.com Local 28, Edificio D, Centro de Negocios Puerta de Banús, N-340, Km 175, 29660 Nueva Andlaucia