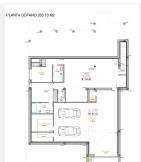

R4828888 ♥ Nueva Andalucía REF# R4828888 4.500.000 €

BEDS BATHS BUILT PLOT TERRACE

491 m<sup>2</sup>

1142 m<sup>2</sup>

353 m<sup>2</sup>

5.5

5

Welcome to this exclusive and stylishly designed apartment, located in the prestigious area of ??Nueva Andalucia in Marbella. This contemporary accommodation offers an unbeatable combination of luxury, comfort and proximity to some of the most desirable locations in the area. Here you have a short walk to the Las Brisas and Los Naranjos golf courses, as well as to the vibrant nightlife and shopping opportunities of Puerto Banús. Furnished with high-quality materials, the apartment offers a generous open-plan layout that unites the living room, the dining room and the fully equipped, state-of-the-art kitchen. The large window sections let in plenty of daylight and provide a fantastic view of the surroundings as well as direct access to a spacious terrace. The terrace is perfect for enjoying Marbella's sunny climate, and is equipped with an elegant lounge corner, an outdoor kitchen and a stylish bar - ideal for social events with friends and family. The apartment has a total of five bedrooms, all with their own en-suite bathrooms. The three master bedrooms are located upstairs and offer private access to a private terrace overlooking the Golf Valley and the majestic La Concha mountain. The two guest suites are located on the lower floor and provide a lovely sense of privacy for visiting family or friends. In addition to this, there is a luxurious entertainment room with large screen TV and surround sound for the ultimate movie experience. Adjacent is also a private garage with space for up to four cars, making this home both elegant and practical. The property is crowned by a +34 951 123 083 | +44 (0)330 179 8687 | info@idiliqestates.com Local 28, Edificio D, Centro de Negocios Puerta de Banús, N-340, Km 175, 29660 Nueva Andlaucia