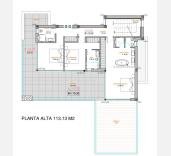

R4828888 ♥ Nueva Andalucía REF# R4828888 4.500.000 €

BEDS BATHS BUILT PLOT TERRACE

491 m<sup>2</sup>

1142 m<sup>2</sup>

353 m<sup>2</sup>

5.5

5

Welcome to this exclusive and stylishly designed apartment, located in the prestigious area of ??Nueva Andalucia in Marbella. This contemporary accommodation offers an unbeatable combination of luxury, comfort and proximity to some of the most desirable locations in the area. Here you have a short walk to the Las Brisas and Los Naranjos golf courses, as well as to the vibrant nightlife and shopping opportunities of Puerto Banús. Furnished with high-quality materials, the apartment offers a generous open-plan layout that unites the living room, the dining room and the fully equipped, state-of-the-art kitchen. The large window sections let in plenty of daylight and provide a fantastic view of the surroundings as well as direct access to a spacious terrace. The terrace is perfect for enjoying Marbella's sunny climate, and is equipped with an elegant lounge corner, an outdoor kitchen and a stylish bar - ideal for social events with friends and family. The apartment has a total of five bedrooms, all with their own en-suite bathrooms. The three master bedrooms are located upstairs and offer private access to a private terrace overlooking the Golf Valley and the majestic La Concha mountain. The two guest suites are located on the lower floor and provide a lovely sense of privacy for visiting family or friends. In addition to this, there is a luxurious entertainment room with large screen TV and surround sound for the ultimate movie experience. Adjacent is also a private garage with space for up to four cars, making this home both elegant and practical. The property is crowned by a +34 951 123 083 | +44 (0)330 179 8687 | info@idiliqestates.com Local 28, Edificio D, Centro de Negocios Puerta de Banús, N-340, Km 175, 29660 Nueva Andlaucia