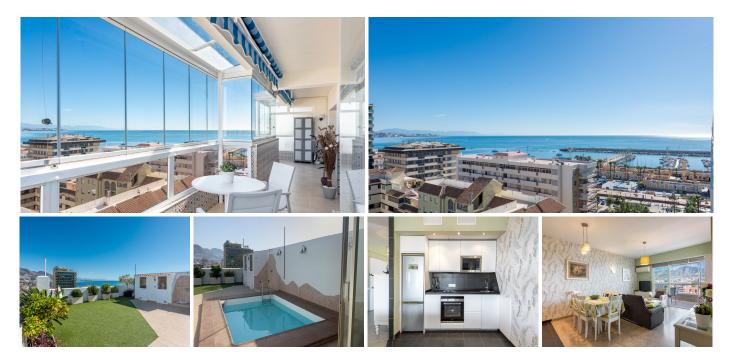

## R4803658

Fuengirola

REF# R4803658 680.000 €

| BEDS | BATHS | BUILT  | TERRACE |
|------|-------|--------|---------|
| 2    | 1     | 305 m² | 176 m²  |

Nestled near the vibrant port of Fuengirola, this stunning two-level penthouse offers a blend of luxury and comfort. The lower level welcomes you with a spacious hall leading to two elegant bedrooms, a fully-equipped modern kitchen, a cozy living room, and a stylish bathroom. The living room opens onto a serene, glazed balcony—perfect for unwinding in the cool shade. Ascend to the upper level, where a sprawling rooftop terrace awaits, featuring your own private pool and a chic pool house complete with a separate kitchen and lounge. This is the ultimate space to bask in the sun, indulge in al fresco dining, and take in breathtaking views. Residents of this exquisite property also enjoy access to a range of amenities, including a communal pool, lush garden, convenient lift, and secure garage. Situated in a prime location, just steps from the beach, harbour, shops, and vibrant restaurants, this penthouse offers an unparalleled lifestyle. Don't miss the opportunity to make this exceptional residence your own. Contact us today to schedule a viewing and begin your journey to owning this luxurious haven.