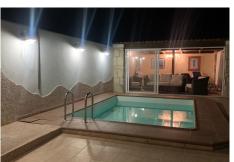

## R4803658

Fuengirola

REF# R4803658 680.000 €

| BEDS | BATHS | BUILT  | TERRACE |
|------|-------|--------|---------|
| 2    | 1     | 305 m² | 176 m²  |

Nestled near the vibrant port of Fuengirola, this stunning two-level penthouse offers a blend of luxury and comfort. The lower level welcomes you with a spacious hall leading to two elegant bedrooms, a fully-equipped modern kitchen, a cozy living room, and a stylish bathroom. The living room opens onto a serene, glazed balcony—perfect for unwinding in the cool shade. Ascend to the upper level, where a sprawling rooftop terrace awaits, featuring your own private pool and a chic pool house complete with a separate kitchen and lounge. This is the ultimate space to bask in the sun, indulge in al fresco dining, and take in breathtaking views. Residents of this exquisite property also enjoy access to a range of amenities, including a communal pool, lush garden, convenient lift, and secure garage. Situated in a prime location, just steps from the beach, harbour, shops, and vibrant restaurants, this penthouse offers an unparalleled lifestyle. Don't miss the opportunity to make this exceptional residence your own. Contact us today to schedule a viewing and begin your journey to owning this luxurious haven.