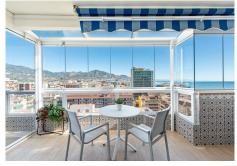

## R4803658

Fuengirola

REF# R4803658 680.000 €

| BEDS | BATHS | BUILT  | TERRACE |
|------|-------|--------|---------|
| 2    | 1     | 305 m² | 176 m²  |

Nestled near the vibrant port of Fuengirola, this stunning two-level penthouse offers a blend of luxury and comfort. The lower level welcomes you with a spacious hall leading to two elegant bedrooms, a fully-equipped modern kitchen, a cozy living room, and a stylish bathroom. The living room opens onto a serene, glazed balcony—perfect for unwinding in the cool shade. Ascend to the upper level, where a sprawling rooftop terrace awaits, featuring your own private pool and a chic pool house complete with a separate kitchen and lounge. This is the ultimate space to bask in the sun, indulge in al fresco dining, and take in breathtaking views. Residents of this exquisite property also enjoy access to a range of amenities, including a communal pool, lush garden, convenient lift, and secure garage. Situated in a prime location, just steps from the beach, harbour, shops, and vibrant restaurants, this penthouse offers an unparalleled lifestyle. Don't miss the opportunity to make this exceptional residence your own. Contact us today to schedule a viewing and begin your journey to owning this luxurious haven.