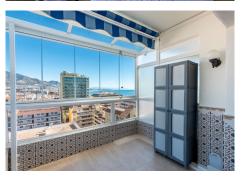

## R4803658

Fuengirola

REF# R4803658 680.000 €

| BEDS | BATHS | BUILT  | TERRACE |
|------|-------|--------|---------|
| 2    | 1     | 305 m² | 176 m²  |

Nestled near the vibrant port of Fuengirola, this stunning two-level penthouse offers a blend of luxury and comfort. The lower level welcomes you with a spacious hall leading to two elegant bedrooms, a fully-equipped modern kitchen, a cozy living room, and a stylish bathroom. The living room opens onto a serene, glazed balcony—perfect for unwinding in the cool shade. Ascend to the upper level, where a sprawling rooftop terrace awaits, featuring your own private pool and a chic pool house complete with a separate kitchen and lounge. This is the ultimate space to bask in the sun, indulge in al fresco dining, and take in breathtaking views. Residents of this exquisite property also enjoy access to a range of amenities, including a communal pool, lush garden, convenient lift, and secure garage. Situated in a prime location, just steps from the beach, harbour, shops, and vibrant restaurants, this penthouse offers an unparalleled lifestyle. Don't miss the opportunity to make this exceptional residence your own. Contact us today to schedule a viewing and begin your journey to owning this luxurious haven.