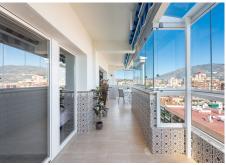

## R4803658

Fuengirola

REF# R4803658 680.000 €

| BEDS | BATHS | BUILT  | TERRACE |
|------|-------|--------|---------|
| 2    | 1     | 305 m² | 176 m²  |

Nestled near the vibrant port of Fuengirola, this stunning two-level penthouse offers a blend of luxury and comfort. The lower level welcomes you with a spacious hall leading to two elegant bedrooms, a fully-equipped modern kitchen, a cozy living room, and a stylish bathroom. The living room opens onto a serene, glazed balcony—perfect for unwinding in the cool shade. Ascend to the upper level, where a sprawling rooftop terrace awaits, featuring your own private pool and a chic pool house complete with a separate kitchen and lounge. This is the ultimate space to bask in the sun, indulge in al fresco dining, and take in breathtaking views. Residents of this exquisite property also enjoy access to a range of amenities, including a communal pool, lush garden, convenient lift, and secure garage. Situated in a prime location, just steps from the beach, harbour, shops, and vibrant restaurants, this penthouse offers an unparalleled lifestyle. Don't miss the opportunity to make this exceptional residence your own. Contact us today to schedule a viewing and begin your journey to owning this luxurious haven.