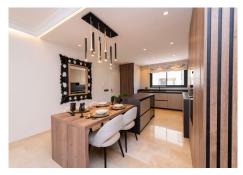

## Marbella

REF# R4739767 1.360.000 €

| BEDS | BATHS | BUILT  | TERRACE |
|------|-------|--------|---------|
| 3    | 2     | 278 m² | 144 m²  |

Focus on the most exquisite luxury with this penthouse in the center of Marbella. Recently it has been completely renovated, with the best qualities and the best finishes. More than 270 square meters of exclusivity, care in every detail, from the underfloor to its large terrace patio. With its three bedrooms, two bathrooms, open kitchen and large windows, facing all the cardinal points, this house in the heart of Marbella Centre is the jewel of the city. Located between two very quiet streets, you can reach the Plaza de la Alameda, or even the beach in less than two minutes walking. In addition, the house includes in the same building a huge closed parking space that can be used both as a storage room. Do not hesitate to contact us to visit this property! Live in the center of Marbella with the luxury and tranquility of a villa!