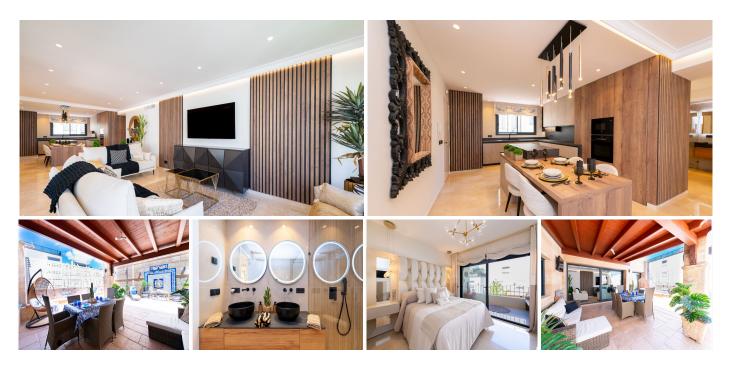

## Marbella

REF# R4739767 1.360.000 €

| BEDS | BATHS | BUILT  | TERRACE |
|------|-------|--------|---------|
| 3    | 2     | 278 m² | 144 m²  |

Focus on the most exquisite luxury with this penthouse in the center of Marbella. Recently it has been completely renovated, with the best qualities and the best finishes. More than 270 square meters of exclusivity, care in every detail, from the underfloor to its large terrace patio. With its three bedrooms, two bathrooms, open kitchen and large windows, facing all the cardinal points, this house in the heart of Marbella Centre is the jewel of the city. Located between two very quiet streets, you can reach the Plaza de la Alameda, or even the beach in less than two minutes walking. In addition, the house includes in the same building a huge closed parking space that can be used both as a storage room. Do not hesitate to contact us to visit this property! Live in the center of Marbella with the luxury and tranquility of a villa!