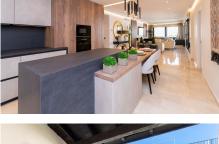

## Marbella

REF# R4739767 1.360.000 €

| BEDS | BATHS | BUILT  | TERRACE |
|------|-------|--------|---------|
| 3    | 2     | 278 m² | 144 m²  |

Focus on the most exquisite luxury with this penthouse in the center of Marbella. Recently it has been completely renovated, with the best qualities and the best finishes. More than 270 square meters of exclusivity, care in every detail, from the underfloor to its large terrace patio. With its three bedrooms, two bathrooms, open kitchen and large windows, facing all the cardinal points, this house in the heart of Marbella Centre is the jewel of the city. Located between two very quiet streets, you can reach the Plaza de la Alameda, or even the beach in less than two minutes walking. In addition, the house includes in the same building a huge closed parking space that can be used both as a storage room. Do not hesitate to contact us to visit this property! Live in the center of Marbella with the luxury and tranquility of a villa!