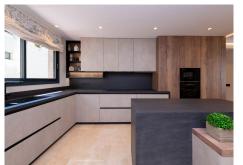

## Marbella

REF# R4739767 1.360.000 €

| BEDS | BATHS | BUILT  | TERRACE |
|------|-------|--------|---------|
| 3    | 2     | 278 m² | 144 m²  |

Focus on the most exquisite luxury with this penthouse in the center of Marbella. Recently it has been completely renovated, with the best qualities and the best finishes. More than 270 square meters of exclusivity, care in every detail, from the underfloor to its large terrace patio. With its three bedrooms, two bathrooms, open kitchen and large windows, facing all the cardinal points, this house in the heart of Marbella Centre is the jewel of the city. Located between two very quiet streets, you can reach the Plaza de la Alameda, or even the beach in less than two minutes walking. In addition, the house includes in the same building a huge closed parking space that can be used both as a storage room. Do not hesitate to contact us to visit this property! Live in the center of Marbella with the luxury and tranquility of a villa!