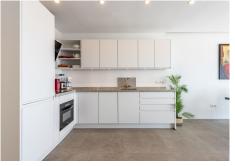

## IDILIQ ESTATES

R4747591 Riviera del Sol
REF# R4747591 339.000 €

| BEDS | BATHS | BUILT | TERRACE |
|------|-------|-------|---------|
| 2    | 1     | 67 m² | 12 m²   |

This beautiful 2-bedroom apartment in Riviera del Sol has been completely renovated with top-notch materials, making it a cozy and elegant. Enjoy breathtaking views of the sparkling Mediterranean Sea right from your own terrace! On clear days, you can even see all the way to Africa. Imagine relaxing with friends or family on your 12 m2 terrace, enjoying meals or simply just soaking in the sunsets. Convenience is key here, with shops, restaurants, and the beach all just a short stroll away. Whether you're craving a day of sunbathing or a delicious meal out, everything you need is right at your fingertips. It has Tourist licence and if you want to rent out the community fee will be 10% higher and the minimum time to rent out is 1 week.