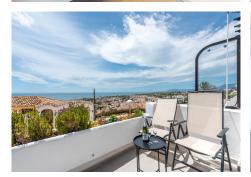

## IDILIQ ESTATES

R4747591 Riviera del Sol
REF# R4747591 339.000 €

| BEDS | BATHS | BUILT | TERRACE |
|------|-------|-------|---------|
| 2    | 1     | 67 m² | 12 m²   |

This beautiful 2-bedroom apartment in Riviera del Sol has been completely renovated with top-notch materials, making it a cozy and elegant. Enjoy breathtaking views of the sparkling Mediterranean Sea right from your own terrace! On clear days, you can even see all the way to Africa. Imagine relaxing with friends or family on your 12 m2 terrace, enjoying meals or simply just soaking in the sunsets. Convenience is key here, with shops, restaurants, and the beach all just a short stroll away. Whether you're craving a day of sunbathing or a delicious meal out, everything you need is right at your fingertips. It has Tourist licence and if you want to rent out the community fee will be 10% higher and the minimum time to rent out is 1 week.