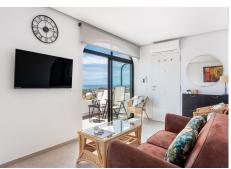

## IDILIQ ESTATES

R4747591 Riviera del Sol
REF# R4747591 339.000 €

| BEDS | BATHS | BUILT | TERRACE |
|------|-------|-------|---------|
| 2    | 1     | 67 m² | 12 m²   |

This beautiful 2-bedroom apartment in Riviera del Sol has been completely renovated with top-notch materials, making it a cozy and elegant. Enjoy breathtaking views of the sparkling Mediterranean Sea right from your own terrace! On clear days, you can even see all the way to Africa. Imagine relaxing with friends or family on your 12 m2 terrace, enjoying meals or simply just soaking in the sunsets. Convenience is key here, with shops, restaurants, and the beach all just a short stroll away. Whether you're craving a day of sunbathing or a delicious meal out, everything you need is right at your fingertips. It has Tourist licence and if you want to rent out the community fee will be 10% higher and the minimum time to rent out is 1 week.