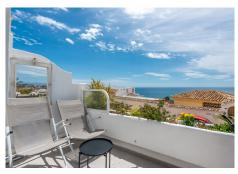

## IDILIQ ESTATES

R4747591 Riviera del Sol
REF# R4747591 339.000 €

| BEDS | BATHS | BUILT | TERRACE |
|------|-------|-------|---------|
| 2    | 1     | 67 m² | 12 m²   |

This beautiful 2-bedroom apartment in Riviera del Sol has been completely renovated with top-notch materials, making it a cozy and elegant. Enjoy breathtaking views of the sparkling Mediterranean Sea right from your own terrace! On clear days, you can even see all the way to Africa. Imagine relaxing with friends or family on your 12 m2 terrace, enjoying meals or simply just soaking in the sunsets. Convenience is key here, with shops, restaurants, and the beach all just a short stroll away. Whether you're craving a day of sunbathing or a delicious meal out, everything you need is right at your fingertips. It has Tourist licence and if you want to rent out the community fee will be 10% higher and the minimum time to rent out is 1 week.