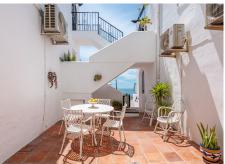

## IDILIQ ESTATES

R4747591 Riviera del Sol
REF# R4747591 339.000 €

| BEDS | BATHS | BUILT | TERRACE |
|------|-------|-------|---------|
| 2    | 1     | 67 m² | 12 m²   |

This beautiful 2-bedroom apartment in Riviera del Sol has been completely renovated with top-notch materials, making it a cozy and elegant. Enjoy breathtaking views of the sparkling Mediterranean Sea right from your own terrace! On clear days, you can even see all the way to Africa. Imagine relaxing with friends or family on your 12 m2 terrace, enjoying meals or simply just soaking in the sunsets. Convenience is key here, with shops, restaurants, and the beach all just a short stroll away. Whether you're craving a day of sunbathing or a delicious meal out, everything you need is right at your fingertips. It has Tourist licence and if you want to rent out the community fee will be 10% higher and the minimum time to rent out is 1 week.