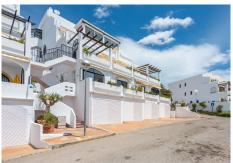

## IDILIQ ESTATES

R4747591 Riviera del Sol
REF# R4747591 339.000 €

| BEDS | BATHS | BUILT | TERRACE |
|------|-------|-------|---------|
| 2    | 1     | 67 m² | 12 m²   |

This beautiful 2-bedroom apartment in Riviera del Sol has been completely renovated with top-notch materials, making it a cozy and elegant. Enjoy breathtaking views of the sparkling Mediterranean Sea right from your own terrace! On clear days, you can even see all the way to Africa. Imagine relaxing with friends or family on your 12 m2 terrace, enjoying meals or simply just soaking in the sunsets. Convenience is key here, with shops, restaurants, and the beach all just a short stroll away. Whether you're craving a day of sunbathing or a delicious meal out, everything you need is right at your fingertips. It has Tourist licence and if you want to rent out the community fee will be 10% higher and the minimum time to rent out is 1 week.