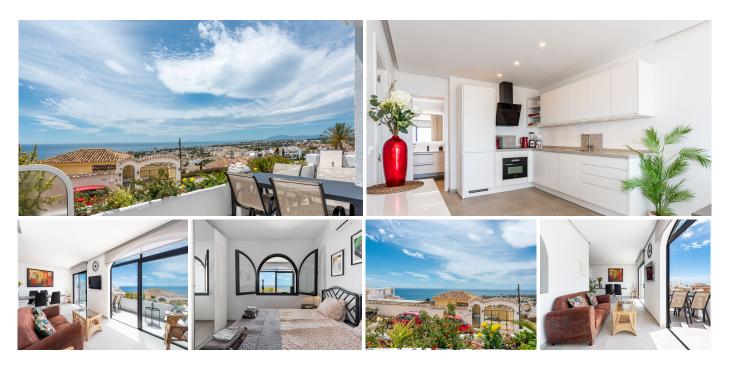

## IDILIQ ESTATES

R4747591 Riviera del Sol
REF# R4747591 339.000 €

| BEDS | BATHS | BUILT | TERRACE |
|------|-------|-------|---------|
| 2    | 1     | 67 m² | 12 m²   |

This beautiful 2-bedroom apartment in Riviera del Sol has been completely renovated with top-notch materials, making it a cozy and elegant. Enjoy breathtaking views of the sparkling Mediterranean Sea right from your own terrace! On clear days, you can even see all the way to Africa. Imagine relaxing with friends or family on your 12 m2 terrace, enjoying meals or simply just soaking in the sunsets. Convenience is key here, with shops, restaurants, and the beach all just a short stroll away. Whether you're craving a day of sunbathing or a delicious meal out, everything you need is right at your fingertips. It has Tourist licence and if you want to rent out the community fee will be 10% higher and the minimum time to rent out is 1 week.