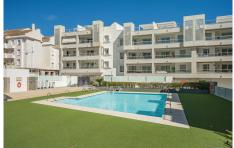

R4671037 San Pedro de Alcántara REF# R4671037 649.000 €

| BEDS | BATHS | BUILT  | TERRACE |
|------|-------|--------|---------|
| 3    | 2     | 150 m² | 55 m²   |

Beautiful 3 bedroom penthouse apartment in one of the most popular urbanizations in San Pedro de Alcántara Property: Modern beach side penthouse with 3 bedroom apartment with a fantastic private terrace in San Pedro de Alcantara, Marbella. Modern and comfortable, the apartment has 3 bedrooms and 2 bathrooms, an open plan, fully fitted kitchen. The bedrooms come with good wardrobe space and the two bathrooms (one en-suite to the master bedroom) .The apartment is fitted with high quality fixtures and finishing, marble flooring throughout, double glazed windows for energy efficiency and hot & cold air-conditioning. The apartment also comes with an underground parking space. Complex: Constructed to the highest quality, this new beachside residential complex of just 48 apartments is ideally located on the beachside of the new San Pedro de Alcántara Boulevard. The complex has a good sized community pool with plenty of green space to relax and enjoy. Just a short walk from the beach with is wide beachside promenade and minutes from the centre of San Pedro de Alcántara with its numerous shops, bars, cafes and restaurants, the complex is just 5 minutes from Puerto Banús and 10 minutes from the center of Marbella. It is surrounded by wide avenues, with cycle lanes as well as the bustling boulevard. A quality complex in a great location and with extraordinarily good prices. Area: San Pedro de Alcántara is a thriving town located just 10 minutes West of Marbella yet has retained its small town charm despite a considerable +34 951 123 083 | +44 (0)330 179 8687 | info@idiligestates.com Local 28, Edificio D, Centro de Negocios Puerta de Banús, N-340, Km 175, 29660 Nueva Andlaucia