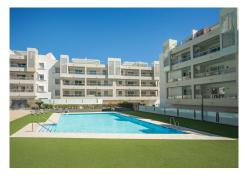

R4671037 San Pedro de Alcántara REF# R4671037 649.000 €

| BEDS | BATHS | BUILT  | TERRACE |
|------|-------|--------|---------|
| 3    | 2     | 150 m² | 55 m²   |

Beautiful 3 bedroom penthouse apartment in one of the most popular urbanizations in San Pedro de Alcántara Property: Modern beach side penthouse with 3 bedroom apartment with a fantastic private terrace in San Pedro de Alcantara, Marbella. Modern and comfortable, the apartment has 3 bedrooms and 2 bathrooms, an open plan, fully fitted kitchen. The bedrooms come with good wardrobe space and the two bathrooms (one en-suite to the master bedroom) .The apartment is fitted with high quality fixtures and finishing, marble flooring throughout, double glazed windows for energy efficiency and hot & cold air-conditioning. The apartment also comes with an underground parking space. Complex: Constructed to the highest quality, this new beachside residential complex of just 48 apartments is ideally located on the beachside of the new San Pedro de Alcántara Boulevard. The complex has a good sized community pool with plenty of green space to relax and enjoy. Just a short walk from the beach with is wide beachside promenade and minutes from the centre of San Pedro de Alcántara with its numerous shops, bars, cafes and restaurants, the complex is just 5 minutes from Puerto Banús and 10 minutes from the center of Marbella. It is surrounded by wide avenues, with cycle lanes as well as the bustling boulevard. A quality complex in a great location and with extraordinarily good prices. Area: San Pedro de Alcántara is a thriving town located just 10 minutes West of Marbella yet has retained its small town charm despite a considerable +34 951 123 083 | +44 (0)330 179 8687 | info@idiligestates.com Local 28, Edificio D, Centro de Negocios Puerta de Banús, N-340, Km 175, 29660 Nueva Andlaucia