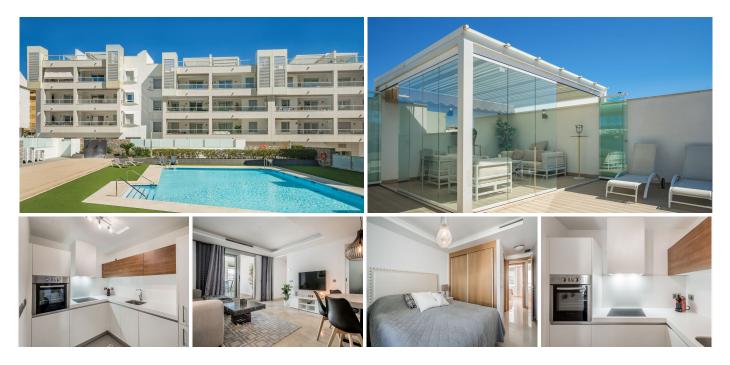

R4671037 San Pedro de Alcántara REF# R4671037 649.000 €

| BEDS | BATHS | BUILT  | TERRACE |
|------|-------|--------|---------|
| 3    | 2     | 150 m² | 55 m²   |

Beautiful 3 bedroom penthouse apartment in one of the most popular urbanizations in San Pedro de Alcántara Property: Modern beach side penthouse with 3 bedroom apartment with a fantastic private terrace in San Pedro de Alcantara, Marbella. Modern and comfortable, the apartment has 3 bedrooms and 2 bathrooms, an open plan, fully fitted kitchen. The bedrooms come with good wardrobe space and the two bathrooms (one en-suite to the master bedroom) .The apartment is fitted with high quality fixtures and finishing, marble flooring throughout, double glazed windows for energy efficiency and hot & cold air-conditioning. The apartment also comes with an underground parking space. Complex: Constructed to the highest quality, this new beachside residential complex of just 48 apartments is ideally located on the beachside of the new San Pedro de Alcántara Boulevard. The complex has a good sized community pool with plenty of green space to relax and enjoy. Just a short walk from the beach with is wide beachside promenade and minutes from the centre of San Pedro de Alcántara with its numerous shops, bars, cafes and restaurants, the complex is just 5 minutes from Puerto Banús and 10 minutes from the center of Marbella. It is surrounded by wide avenues, with cycle lanes as well as the bustling boulevard. A quality complex in a great location and with extraordinarily good prices. Area: San Pedro de Alcántara is a thriving town located just 10 minutes West of Marbella yet has retained its small town charm despite a considerable +34 951 123 083 | +44 (0)330 179 8687 | info@idiligestates.com Local 28, Edificio D, Centro de Negocios Puerta de Banús, N-340, Km 175, 29660 Nueva Andlaucia