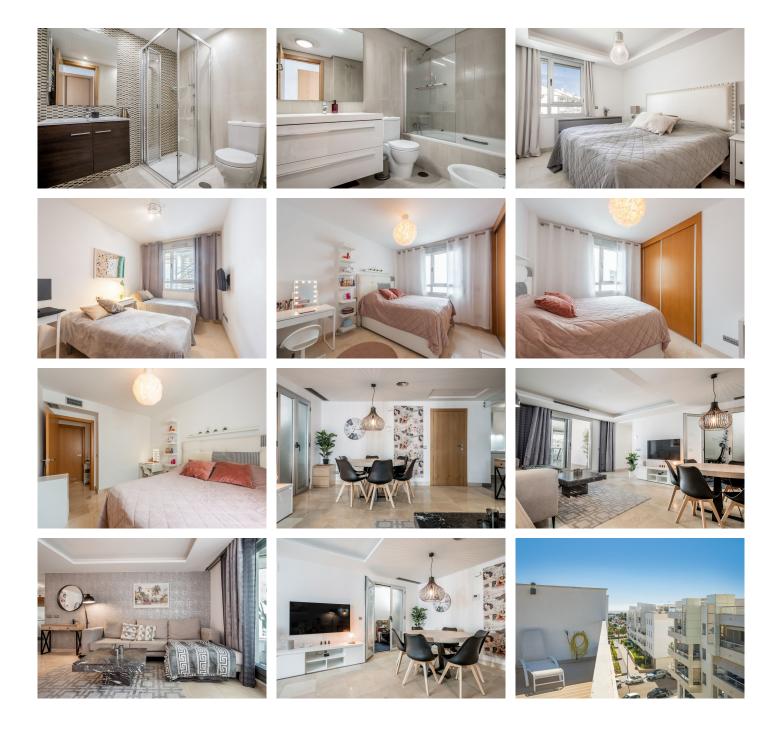

R4671037 San Pedro de Alcántara REF# R4671037 649.000 €

| BEDS | BATHS | BUILT  | TERRACE |
|------|-------|--------|---------|
| 3    | 2     | 150 m² | 55 m²   |

Beautiful 3 bedroom penthouse apartment in one of the most popular urbanizations in San Pedro de Alcántara Property: Modern beach side penthouse with 3 bedroom apartment with a fantastic private terrace in San Pedro de Alcantara, Marbella. Modern and comfortable, the apartment has 3 bedrooms and 2 bathrooms, an open plan, fully fitted kitchen. The bedrooms come with good wardrobe space and the two bathrooms (one en-suite to the master bedroom) .The apartment is fitted with high quality fixtures and finishing, marble flooring throughout, double glazed windows for energy efficiency and hot & cold air-conditioning. The apartment also comes with an underground parking space. Complex: Constructed to the highest quality, this new beachside residential complex of just 48 apartments is ideally located on the beachside of the new San Pedro de Alcántara Boulevard. The complex has a good sized community pool with plenty of green space to relax and enjoy. Just a short walk from the beach with is wide beachside promenade and minutes from the centre of San Pedro de Alcántara with its numerous shops, bars, cafes and restaurants, the complex is just 5 minutes from Puerto Banús and 10 minutes from the center of Marbella. It is surrounded by wide avenues, with cycle lanes as well as the bustling boulevard. A quality complex in a great location and with extraordinarily good prices. Area: San Pedro de Alcántara is a thriving town located just 10 minutes West of Marbella yet has retained its small town charm despite a considerable +34 951 123 083 | +44 (0)330 179 8687 | info@idiligestates.com Local 28, Edificio D, Centro de Negocios Puerta de Banús, N-340, Km 175, 29660 Nueva Andlaucia