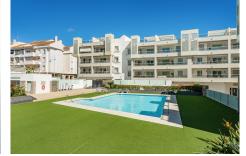

R4671037 San Pedro de Alcántara REF# R4671037 649.000 €

| BEDS | BATHS | BUILT  | TERRACE |
|------|-------|--------|---------|
| 3    | 2     | 150 m² | 55 m²   |

Beautiful 3 bedroom penthouse apartment in one of the most popular urbanizations in San Pedro de Alcántara Property: Modern beach side penthouse with 3 bedroom apartment with a fantastic private terrace in San Pedro de Alcantara, Marbella. Modern and comfortable, the apartment has 3 bedrooms and 2 bathrooms, an open plan, fully fitted kitchen. The bedrooms come with good wardrobe space and the two bathrooms (one en-suite to the master bedroom) .The apartment is fitted with high quality fixtures and finishing, marble flooring throughout, double glazed windows for energy efficiency and hot & cold air-conditioning. The apartment also comes with an underground parking space. Complex: Constructed to the highest quality, this new beachside residential complex of just 48 apartments is ideally located on the beachside of the new San Pedro de Alcántara Boulevard. The complex has a good sized community pool with plenty of green space to relax and enjoy. Just a short walk from the beach with is wide beachside promenade and minutes from the centre of San Pedro de Alcántara with its numerous shops, bars, cafes and restaurants, the complex is just 5 minutes from Puerto Banús and 10 minutes from the center of Marbella. It is surrounded by wide avenues, with cycle lanes as well as the bustling boulevard. A quality complex in a great location and with extraordinarily good prices. Area: San Pedro de Alcántara is a thriving town located just 10 minutes West of Marbella yet has retained its small town charm despite a considerable +34 951 123 083 | +44 (0)330 179 8687 | info@idiligestates.com Local 28, Edificio D, Centro de Negocios Puerta de Banús, N-340, Km 175, 29660 Nueva Andlaucia