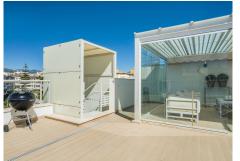

R4671037 San Pedro de Alcántara REF# R4671037 649.000 €

| BEDS | BATHS | BUILT  | TERRACE |
|------|-------|--------|---------|
| 3    | 2     | 150 m² | 55 m²   |

Beautiful 3 bedroom penthouse apartment in one of the most popular urbanizations in San Pedro de Alcántara Property: Modern beach side penthouse with 3 bedroom apartment with a fantastic private terrace in San Pedro de Alcantara, Marbella. Modern and comfortable, the apartment has 3 bedrooms and 2 bathrooms, an open plan, fully fitted kitchen. The bedrooms come with good wardrobe space and the two bathrooms (one en-suite to the master bedroom) .The apartment is fitted with high quality fixtures and finishing, marble flooring throughout, double glazed windows for energy efficiency and hot & cold air-conditioning. The apartment also comes with an underground parking space. Complex: Constructed to the highest quality, this new beachside residential complex of just 48 apartments is ideally located on the beachside of the new San Pedro de Alcántara Boulevard. The complex has a good sized community pool with plenty of green space to relax and enjoy. Just a short walk from the beach with is wide beachside promenade and minutes from the centre of San Pedro de Alcántara with its numerous shops, bars, cafes and restaurants, the complex is just 5 minutes from Puerto Banús and 10 minutes from the center of Marbella. It is surrounded by wide avenues, with cycle lanes as well as the bustling boulevard. A quality complex in a great location and with extraordinarily good prices. Area: San Pedro de Alcántara is a thriving town located just 10 minutes West of Marbella yet has retained its small town charm despite a considerable +34 951 123 083 | +44 (0)330 179 8687 | info@idiligestates.com Local 28, Edificio D, Centro de Negocios Puerta de Banús, N-340, Km 175, 29660 Nueva Andlaucia