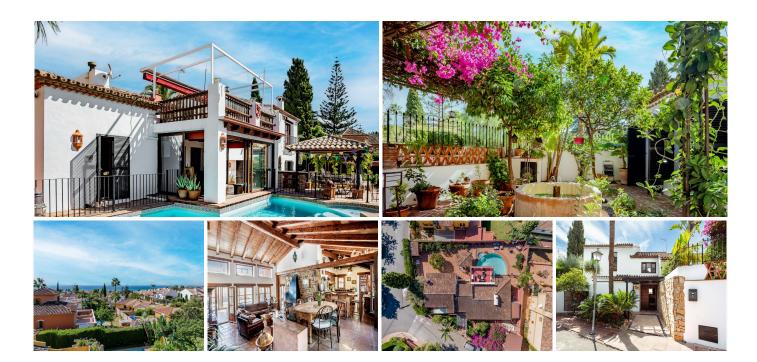

## R4639231

Marbella

REF# R4639231 1.499.000 €

| BEDS | BATHS | BUILT  | PLOT   | TERRACE |
|------|-------|--------|--------|---------|
| 5    | 4.5   | 376 m² | 721 m² | 27 m²   |

The house that exudes charm and elegance! This stunning property is now available for sale, offering an incredible opportunity to settle in a remarkable neighborhood. With its prime location and desirable features, this house is ready to be the perfect backdrop for your new chapter. Designed from the beginning by the Marbella's famous Architect, Francisco Guillén, as his and his family's nest, today Villa servs as residence and holiday place for the family of a prestigious doctor. Step inside and prepare to be amazed by the spaciousness of this home. Boasting 5 bedrooms and 4 bathrooms, there's plenty of room for everyone to enjoy their own personal sanctuary. The open floor plan effortlessly flows from one room to another, creating a seamless harmony between the living spaces. One of the highlights of this house is the cozy fireplace, perfect for those chilly winter evenings when you just want to curl up with a good book. Imagine yourself unwinding in front of its warm glow as you create lasting memories with loved ones. The outdoor area is equally enchanting, featuring a terrace where you can bask in the sunlight or host delightful gatherings with friends. And for all the grill masters out there, a dedicated barbeque area awaits your culinary adventures. Whether it's savoring delicious meals al fresco or simply enjoying the refreshing breeze, this property delivers everything you need for outdoor bliss. Situated in a highly sought-after neighborhood, this house offers convenience at its finest. Nearby amenities such as shopping-centers,