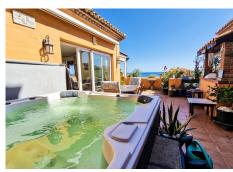

R4425541

La Duquesa

REF# R4425541 950.000 €

| BEDS | BATHS | BUILT  | TERRACE |
|------|-------|--------|---------|
| 4    | 3     | 167 m² | 61 m²   |

PRICED TO SELL. MOTIVATED VENDOR 'Thou shalt have no other penthouses before me', as the good book says and this is just one of those penthouses that ticks all your boxes. More secure than Fort Knox, if you ask me. In addition this is a penthouse per definition. An elevator with direct access to the apartment and yes, you are the one and only resident on this floor. The views are beyond belief, to put it mildly. No picture can do them justice, so they need to be admired on site. The communal areas are in immaculate condition and the penthouse itself is no exception. The terrace, oh that terrace does not only offer you the best views you can imagine. It is south orientated so you get plenty of sun, but it is also partially covered, which you will appreciate in July and August. Let's not forget the terrace bar where you can serve yourself a cool drink and it's conveniently placed close to the jacuzzi, which is only a few steps away. Two parking spaces and a storage unit are included as well. I can go on and on about this property but I will let the pictures and the video speak for themselves. Should you be interested in the real experience though, contact us today to arrange a viewing. You will NOT be disappointed.