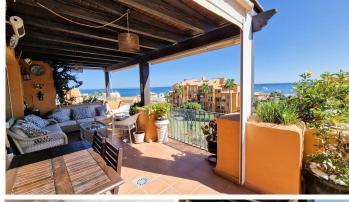

R4425541

La Duquesa

REF# R4425541 950.000 €

| BEDS | BATHS | BUILT  | TERRACE |
|------|-------|--------|---------|
| 4    | 3     | 167 m² | 61 m²   |

PRICED TO SELL. MOTIVATED VENDOR 'Thou shalt have no other penthouses before me', as the good book says and this is just one of those penthouses that ticks all your boxes. More secure than Fort Knox, if you ask me. In addition this is a penthouse per definition. An elevator with direct access to the apartment and yes, you are the one and only resident on this floor. The views are beyond belief, to put it mildly. No picture can do them justice, so they need to be admired on site. The communal areas are in immaculate condition and the penthouse itself is no exception. The terrace, oh that terrace does not only offer you the best views you can imagine. It is south orientated so you get plenty of sun, but it is also partially covered, which you will appreciate in July and August. Let's not forget the terrace bar where you can serve yourself a cool drink and it's conveniently placed close to the jacuzzi, which is only a few steps away. Two parking spaces and a storage unit are included as well. I can go on and on about this property but I will let the pictures and the video speak for themselves. Should you be interested in the real experience though, contact us today to arrange a viewing. You will NOT be disappointed.