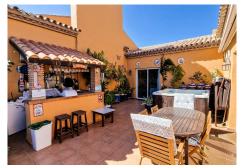

R4425541

La Duquesa

REF# R4425541 950.000 €

| BEDS | BATHS | BUILT  | TERRACE |
|------|-------|--------|---------|
| 4    | 3     | 167 m² | 61 m²   |

PRICED TO SELL. MOTIVATED VENDOR 'Thou shalt have no other penthouses before me', as the good book says and this is just one of those penthouses that ticks all your boxes. More secure than Fort Knox, if you ask me. In addition this is a penthouse per definition. An elevator with direct access to the apartment and yes, you are the one and only resident on this floor. The views are beyond belief, to put it mildly. No picture can do them justice, so they need to be admired on site. The communal areas are in immaculate condition and the penthouse itself is no exception. The terrace, oh that terrace does not only offer you the best views you can imagine. It is south orientated so you get plenty of sun, but it is also partially covered, which you will appreciate in July and August. Let's not forget the terrace bar where you can serve yourself a cool drink and it's conveniently placed close to the jacuzzi, which is only a few steps away. Two parking spaces and a storage unit are included as well. I can go on and on about this property but I will let the pictures and the video speak for themselves. Should you be interested in the real experience though, contact us today to arrange a viewing. You will NOT be disappointed.