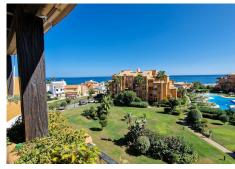

R4425541

La Duquesa

REF# R4425541 950.000 €

| BEDS | BATHS | BUILT  | TERRACE |
|------|-------|--------|---------|
| 4    | 3     | 167 m² | 61 m²   |

PRICED TO SELL. MOTIVATED VENDOR 'Thou shalt have no other penthouses before me', as the good book says and this is just one of those penthouses that ticks all your boxes. More secure than Fort Knox, if you ask me. In addition this is a penthouse per definition. An elevator with direct access to the apartment and yes, you are the one and only resident on this floor. The views are beyond belief, to put it mildly. No picture can do them justice, so they need to be admired on site. The communal areas are in immaculate condition and the penthouse itself is no exception. The terrace, oh that terrace does not only offer you the best views you can imagine. It is south orientated so you get plenty of sun, but it is also partially covered, which you will appreciate in July and August. Let's not forget the terrace bar where you can serve yourself a cool drink and it's conveniently placed close to the jacuzzi, which is only a few steps away. Two parking spaces and a storage unit are included as well. I can go on and on about this property but I will let the pictures and the video speak for themselves. Should you be interested in the real experience though, contact us today to arrange a viewing. You will NOT be disappointed.