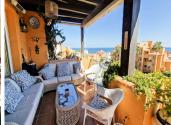

R4425541

La Duquesa

REF# R4425541 950.000 €

| BEDS | BATHS | BUILT  | TERRACE |
|------|-------|--------|---------|
| 4    | 3     | 167 m² | 61 m²   |

PRICED TO SELL. MOTIVATED VENDOR 'Thou shalt have no other penthouses before me', as the good book says and this is just one of those penthouses that ticks all your boxes. More secure than Fort Knox, if you ask me. In addition this is a penthouse per definition. An elevator with direct access to the apartment and yes, you are the one and only resident on this floor. The views are beyond belief, to put it mildly. No picture can do them justice, so they need to be admired on site. The communal areas are in immaculate condition and the penthouse itself is no exception. The terrace, oh that terrace does not only offer you the best views you can imagine. It is south orientated so you get plenty of sun, but it is also partially covered, which you will appreciate in July and August. Let's not forget the terrace bar where you can serve yourself a cool drink and it's conveniently placed close to the jacuzzi, which is only a few steps away. Two parking spaces and a storage unit are included as well. I can go on and on about this property but I will let the pictures and the video speak for themselves. Should you be interested in the real experience though, contact us today to arrange a viewing. You will NOT be disappointed.