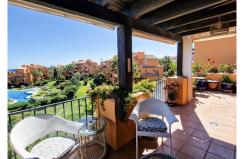

R4425541

La Duquesa

REF# R4425541 950.000 €

| BEDS | BATHS | BUILT  | TERRACE |
|------|-------|--------|---------|
| 4    | 3     | 167 m² | 61 m²   |

PRICED TO SELL. MOTIVATED VENDOR 'Thou shalt have no other penthouses before me', as the good book says and this is just one of those penthouses that ticks all your boxes. More secure than Fort Knox, if you ask me. In addition this is a penthouse per definition. An elevator with direct access to the apartment and yes, you are the one and only resident on this floor. The views are beyond belief, to put it mildly. No picture can do them justice, so they need to be admired on site. The communal areas are in immaculate condition and the penthouse itself is no exception. The terrace, oh that terrace does not only offer you the best views you can imagine. It is south orientated so you get plenty of sun, but it is also partially covered, which you will appreciate in July and August. Let's not forget the terrace bar where you can serve yourself a cool drink and it's conveniently placed close to the jacuzzi, which is only a few steps away. Two parking spaces and a storage unit are included as well. I can go on and on about this property but I will let the pictures and the video speak for themselves. Should you be interested in the real experience though, contact us today to arrange a viewing. You will NOT be disappointed.