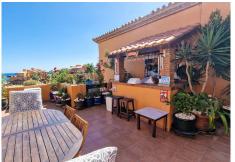

R4425541

La Duquesa

REF# R4425541 950.000 €

| BEDS | BATHS | BUILT  | TERRACE |
|------|-------|--------|---------|
| 4    | 3     | 167 m² | 61 m²   |

PRICED TO SELL. MOTIVATED VENDOR 'Thou shalt have no other penthouses before me', as the good book says and this is just one of those penthouses that ticks all your boxes. More secure than Fort Knox, if you ask me. In addition this is a penthouse per definition. An elevator with direct access to the apartment and yes, you are the one and only resident on this floor. The views are beyond belief, to put it mildly. No picture can do them justice, so they need to be admired on site. The communal areas are in immaculate condition and the penthouse itself is no exception. The terrace, oh that terrace does not only offer you the best views you can imagine. It is south orientated so you get plenty of sun, but it is also partially covered, which you will appreciate in July and August. Let's not forget the terrace bar where you can serve yourself a cool drink and it's conveniently placed close to the jacuzzi, which is only a few steps away. Two parking spaces and a storage unit are included as well. I can go on and on about this property but I will let the pictures and the video speak for themselves. Should you be interested in the real experience though, contact us today to arrange a viewing. You will NOT be disappointed.