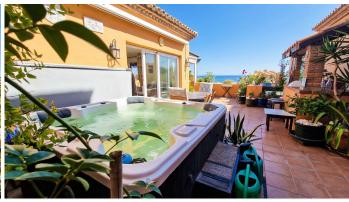

R4425541

La Duquesa

REF# R4425541 950.000 €

| BEDS | BATHS | BUILT  | TERRACE |
|------|-------|--------|---------|
| 4    | 3     | 167 m² | 61 m²   |

PRICED TO SELL. MOTIVATED VENDOR 'Thou shalt have no other penthouses before me', as the good book says and this is just one of those penthouses that ticks all your boxes. More secure than Fort Knox, if you ask me. In addition this is a penthouse per definition. An elevator with direct access to the apartment and yes, you are the one and only resident on this floor. The views are beyond belief, to put it mildly. No picture can do them justice, so they need to be admired on site. The communal areas are in immaculate condition and the penthouse itself is no exception. The terrace, oh that terrace does not only offer you the best views you can imagine. It is south orientated so you get plenty of sun, but it is also partially covered, which you will appreciate in July and August. Let's not forget the terrace bar where you can serve yourself a cool drink and it's conveniently placed close to the jacuzzi, which is only a few steps away. Two parking spaces and a storage unit are included as well. I can go on and on about this property but I will let the pictures and the video speak for themselves. Should you be interested in the real experience though, contact us today to arrange a viewing. You will NOT be disappointed.