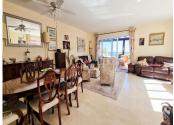

R4425541

La Duquesa

REF# R4425541 950.000 €

| BEDS | BATHS | BUILT  | TERRACE |
|------|-------|--------|---------|
| 4    | 3     | 167 m² | 61 m²   |

PRICED TO SELL. MOTIVATED VENDOR 'Thou shalt have no other penthouses before me', as the good book says and this is just one of those penthouses that ticks all your boxes. More secure than Fort Knox, if you ask me. In addition this is a penthouse per definition. An elevator with direct access to the apartment and yes, you are the one and only resident on this floor. The views are beyond belief, to put it mildly. No picture can do them justice, so they need to be admired on site. The communal areas are in immaculate condition and the penthouse itself is no exception. The terrace, oh that terrace does not only offer you the best views you can imagine. It is south orientated so you get plenty of sun, but it is also partially covered, which you will appreciate in July and August. Let's not forget the terrace bar where you can serve yourself a cool drink and it's conveniently placed close to the jacuzzi, which is only a few steps away. Two parking spaces and a storage unit are included as well. I can go on and on about this property but I will let the pictures and the video speak for themselves. Should you be interested in the real experience though, contact us today to arrange a viewing. You will NOT be disappointed.