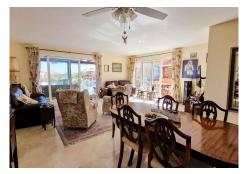

R4425541

La Duquesa

REF# R4425541 950.000 €

| BEDS | BATHS | BUILT  | TERRACE |
|------|-------|--------|---------|
| 4    | 3     | 167 m² | 61 m²   |

PRICED TO SELL. MOTIVATED VENDOR 'Thou shalt have no other penthouses before me', as the good book says and this is just one of those penthouses that ticks all your boxes. More secure than Fort Knox, if you ask me. In addition this is a penthouse per definition. An elevator with direct access to the apartment and yes, you are the one and only resident on this floor. The views are beyond belief, to put it mildly. No picture can do them justice, so they need to be admired on site. The communal areas are in immaculate condition and the penthouse itself is no exception. The terrace, oh that terrace does not only offer you the best views you can imagine. It is south orientated so you get plenty of sun, but it is also partially covered, which you will appreciate in July and August. Let's not forget the terrace bar where you can serve yourself a cool drink and it's conveniently placed close to the jacuzzi, which is only a few steps away. Two parking spaces and a storage unit are included as well. I can go on and on about this property but I will let the pictures and the video speak for themselves. Should you be interested in the real experience though, contact us today to arrange a viewing. You will NOT be disappointed.