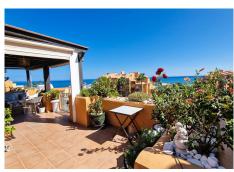

R4425541

La Duquesa

REF# R4425541 950.000 €

| BEDS | BATHS | BUILT  | TERRACE |
|------|-------|--------|---------|
| 4    | 3     | 167 m² | 61 m²   |

PRICED TO SELL. MOTIVATED VENDOR 'Thou shalt have no other penthouses before me', as the good book says and this is just one of those penthouses that ticks all your boxes. More secure than Fort Knox, if you ask me. In addition this is a penthouse per definition. An elevator with direct access to the apartment and yes, you are the one and only resident on this floor. The views are beyond belief, to put it mildly. No picture can do them justice, so they need to be admired on site. The communal areas are in immaculate condition and the penthouse itself is no exception. The terrace, oh that terrace does not only offer you the best views you can imagine. It is south orientated so you get plenty of sun, but it is also partially covered, which you will appreciate in July and August. Let's not forget the terrace bar where you can serve yourself a cool drink and it's conveniently placed close to the jacuzzi, which is only a few steps away. Two parking spaces and a storage unit are included as well. I can go on and on about this property but I will let the pictures and the video speak for themselves. Should you be interested in the real experience though, contact us today to arrange a viewing. You will NOT be disappointed.