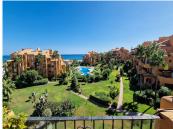

R4425541

La Duquesa

REF# R4425541 950.000 €

| BEDS | BATHS | BUILT  | TERRACE |
|------|-------|--------|---------|
| 4    | 3     | 167 m² | 61 m²   |

PRICED TO SELL. MOTIVATED VENDOR 'Thou shalt have no other penthouses before me', as the good book says and this is just one of those penthouses that ticks all your boxes. More secure than Fort Knox, if you ask me. In addition this is a penthouse per definition. An elevator with direct access to the apartment and yes, you are the one and only resident on this floor. The views are beyond belief, to put it mildly. No picture can do them justice, so they need to be admired on site. The communal areas are in immaculate condition and the penthouse itself is no exception. The terrace, oh that terrace does not only offer you the best views you can imagine. It is south orientated so you get plenty of sun, but it is also partially covered, which you will appreciate in July and August. Let's not forget the terrace bar where you can serve yourself a cool drink and it's conveniently placed close to the jacuzzi, which is only a few steps away. Two parking spaces and a storage unit are included as well. I can go on and on about this property but I will let the pictures and the video speak for themselves. Should you be interested in the real experience though, contact us today to arrange a viewing. You will NOT be disappointed.