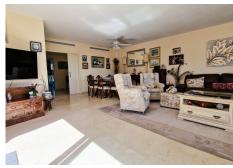

R4425541

La Duquesa

REF# R4425541 950.000 €

| BEDS | BATHS | BUILT  | TERRACE |
|------|-------|--------|---------|
| 4    | 3     | 167 m² | 61 m²   |

PRICED TO SELL. MOTIVATED VENDOR 'Thou shalt have no other penthouses before me', as the good book says and this is just one of those penthouses that ticks all your boxes. More secure than Fort Knox, if you ask me. In addition this is a penthouse per definition. An elevator with direct access to the apartment and yes, you are the one and only resident on this floor. The views are beyond belief, to put it mildly. No picture can do them justice, so they need to be admired on site. The communal areas are in immaculate condition and the penthouse itself is no exception. The terrace, oh that terrace does not only offer you the best views you can imagine. It is south orientated so you get plenty of sun, but it is also partially covered, which you will appreciate in July and August. Let's not forget the terrace bar where you can serve yourself a cool drink and it's conveniently placed close to the jacuzzi, which is only a few steps away. Two parking spaces and a storage unit are included as well. I can go on and on about this property but I will let the pictures and the video speak for themselves. Should you be interested in the real experience though, contact us today to arrange a viewing. You will NOT be disappointed.