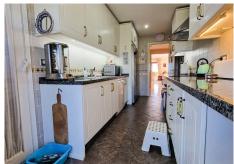

R4425541

La Duquesa

REF# R4425541 950.000 €

| BEDS | BATHS | BUILT  | TERRACE |
|------|-------|--------|---------|
| 4    | 3     | 167 m² | 61 m²   |

PRICED TO SELL. MOTIVATED VENDOR 'Thou shalt have no other penthouses before me', as the good book says and this is just one of those penthouses that ticks all your boxes. More secure than Fort Knox, if you ask me. In addition this is a penthouse per definition. An elevator with direct access to the apartment and yes, you are the one and only resident on this floor. The views are beyond belief, to put it mildly. No picture can do them justice, so they need to be admired on site. The communal areas are in immaculate condition and the penthouse itself is no exception. The terrace, oh that terrace does not only offer you the best views you can imagine. It is south orientated so you get plenty of sun, but it is also partially covered, which you will appreciate in July and August. Let's not forget the terrace bar where you can serve yourself a cool drink and it's conveniently placed close to the jacuzzi, which is only a few steps away. Two parking spaces and a storage unit are included as well. I can go on and on about this property but I will let the pictures and the video speak for themselves. Should you be interested in the real experience though, contact us today to arrange a viewing. You will NOT be disappointed.