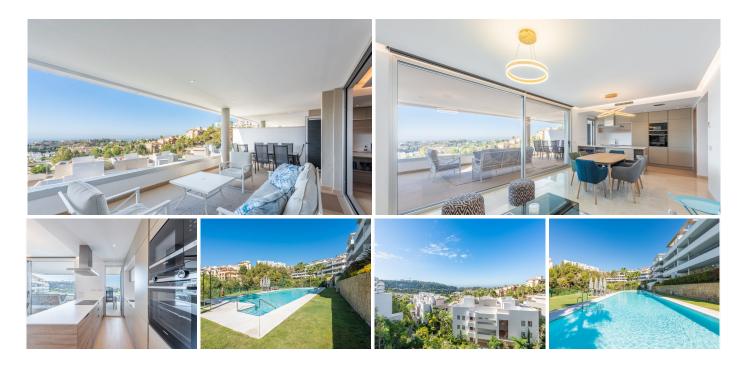

## MIDDLE FLOOR APARTMENT 3 BEDROOMS 2 BATHROOMS IN BENAHAVÍS

Benahavís

REF# R4639213 649.000 €

| BEDS | BATHS | BUILT  | TERRACE |
|------|-------|--------|---------|
| 3    | 2     | 163 m² | 48 m²   |

Apartment with amazing golf, mountain and Mediterranean views with Gibraltar and the coast of Africa.

BOTANIC is a contemporary and modern luxury residential complex, located in the quiet and peaceful surroundings of La Reserva del Alcuzcuz.

The apartment consists of three bedrooms and two bathrooms, one en suite. Open and fully equipped kitchen, large living room with access to a splendid terrace where to contemplate the sunsets. It also has a laundry room. Underfloor heating in the bathrooms.

Closed community, 2 outdoor swimming pools with showers and community bathrooms, beautiful subtropical gardens, stunning sea views.

Private garage with two parking spaces and storage room.