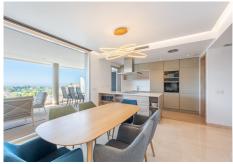

The apartment consists of three bedrooms and two bathrooms, one en suite. Open and fully equipped kitchen, large living room with access to a splendid terrace where to contemplate the sunsets. It also has a laundry room. Underfloor heating in the bathrooms.