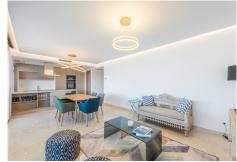

The apartment consists of three bedrooms and two bathrooms, one en suite. Open and fully equipped kitchen, large living room with access to a splendid terrace where to contemplate the sunsets. It also has a laundry room. Underfloor heating in the bathrooms.