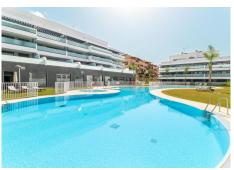

## R4407709

La Cala de Mijas

REF# R4407709 595.000 €

| BEDS | BATHS | BUILT  | TERRACE |
|------|-------|--------|---------|
| 3    | 2     | 132 m² | 23 m²   |

This luxurious apartment is located in the beautiful area of Cala de Mijas, Mijas Costa, Malaga. Situated in a gated community, this property offers a tranquil and secure living environment. With 3 bedrooms and 2 bathrooms, this apartment provides ample space for a comfortable lifestyle. The property features a communal pool and garden area, providing a relaxing space for residents to unwind. For those who enjoy staying active, there is also a gym available within the community. Furthermore, residents have access to an indoor pool and spa, offering a luxurious and convenient lifestyle. Inside the apartment, you will find a fully fitted kitchen with modern appliances, perfect for preparing delicious meals. The marble floors add a touch of elegance to the living space, while the double glazing ensures a peaceful and quiet atmosphere. Other notable features of this apartment include a storage room, security entrance, and fitted wardrobes. The property is in excellent condition and is classified as a new built with a covered terrace, and an open plan kitchen. The location of this apartment is ideal, with amenities and transport options nearby. It is within walking distance to shops, schools, and a children's playground. The beach is also just a short walk away, allowing residents to enjoy the sun and sea. For those who enjoy golf, there are golf courses in close proximity. Overall, this luxury apartment in Cala de Mijas offers a comfortable and convenient living experience. With its pool views, evening sun, and proximity to amenities and the beach, it is the perfect