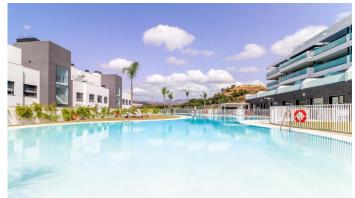

## R4407709

La Cala de Mijas

REF# R4407709 595.000 €

| BEDS | BATHS | BUILT  | TERRACE |
|------|-------|--------|---------|
| 3    | 2     | 132 m² | 23 m²   |

This luxurious apartment is located in the beautiful area of Cala de Mijas, Mijas Costa, Malaga. Situated in a gated community, this property offers a tranquil and secure living environment. With 3 bedrooms and 2 bathrooms, this apartment provides ample space for a comfortable lifestyle. The property features a communal pool and garden area, providing a relaxing space for residents to unwind. For those who enjoy staying active, there is also a gym available within the community. Furthermore, residents have access to an indoor pool and spa, offering a luxurious and convenient lifestyle. Inside the apartment, you will find a fully fitted kitchen with modern appliances, perfect for preparing delicious meals. The marble floors add a touch of elegance to the living space, while the double glazing ensures a peaceful and quiet atmosphere. Other notable features of this apartment include a storage room, security entrance, and fitted wardrobes. The property is in excellent condition and is classified as a new built with a covered terrace, and an open plan kitchen. The location of this apartment is ideal, with amenities and transport options nearby. It is within walking distance to shops, schools, and a children's playground. The beach is also just a short walk away, allowing residents to enjoy the sun and sea. For those who enjoy golf, there are golf courses in close proximity. Overall, this luxury apartment in Cala de Mijas offers a comfortable and convenient living experience. With its pool views, evening sun, and proximity to amenities and the beach, it is the perfect