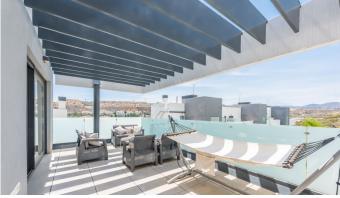

## R4407709

La Cala de Mijas

REF# R4407709 595.000 €

| BEDS | BATHS | BUILT  | TERRACE |
|------|-------|--------|---------|
| 3    | 2     | 132 m² | 23 m²   |

This luxurious apartment is located in the beautiful area of Cala de Mijas, Mijas Costa, Malaga. Situated in a gated community, this property offers a tranquil and secure living environment. With 3 bedrooms and 2 bathrooms, this apartment provides ample space for a comfortable lifestyle. The property features a communal pool and garden area, providing a relaxing space for residents to unwind. For those who enjoy staying active, there is also a gym available within the community. Furthermore, residents have access to an indoor pool and spa, offering a luxurious and convenient lifestyle. Inside the apartment, you will find a fully fitted kitchen with modern appliances, perfect for preparing delicious meals. The marble floors add a touch of elegance to the living space, while the double glazing ensures a peaceful and quiet atmosphere. Other notable features of this apartment include a storage room, security entrance, and fitted wardrobes. The property is in excellent condition and is classified as a new built with a covered terrace, and an open plan kitchen. The location of this apartment is ideal, with amenities and transport options nearby. It is within walking distance to shops, schools, and a children's playground. The beach is also just a short walk away, allowing residents to enjoy the sun and sea. For those who enjoy golf, there are golf courses in close proximity. Overall, this luxury apartment in Cala de Mijas offers a comfortable and convenient living experience. With its pool views, evening sun, and proximity to amenities and the beach, it is the perfect