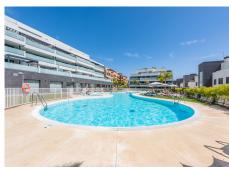

## R4407709

La Cala de Mijas

REF# R4407709 595.000 €

| BEDS | BATHS | BUILT  | TERRACE |
|------|-------|--------|---------|
| 3    | 2     | 132 m² | 23 m²   |

This luxurious apartment is located in the beautiful area of Cala de Mijas, Mijas Costa, Malaga. Situated in a gated community, this property offers a tranquil and secure living environment. With 3 bedrooms and 2 bathrooms, this apartment provides ample space for a comfortable lifestyle. The property features a communal pool and garden area, providing a relaxing space for residents to unwind. For those who enjoy staying active, there is also a gym available within the community. Furthermore, residents have access to an indoor pool and spa, offering a luxurious and convenient lifestyle. Inside the apartment, you will find a fully fitted kitchen with modern appliances, perfect for preparing delicious meals. The marble floors add a touch of elegance to the living space, while the double glazing ensures a peaceful and quiet atmosphere. Other notable features of this apartment include a storage room, security entrance, and fitted wardrobes. The property is in excellent condition and is classified as a new built with a covered terrace, and an open plan kitchen. The location of this apartment is ideal, with amenities and transport options nearby. It is within walking distance to shops, schools, and a children's playground. The beach is also just a short walk away, allowing residents to enjoy the sun and sea. For those who enjoy golf, there are golf courses in close proximity. Overall, this luxury apartment in Cala de Mijas offers a comfortable and convenient living experience. With its pool views, evening sun, and proximity to amenities and the beach, it is the perfect