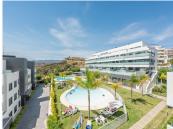

## R4407709

La Cala de Mijas

REF# R4407709 595.000 €

| BEDS | BATHS | BUILT  | TERRACE |
|------|-------|--------|---------|
| 3    | 2     | 132 m² | 23 m²   |

This luxurious apartment is located in the beautiful area of Cala de Mijas, Mijas Costa, Malaga. Situated in a gated community, this property offers a tranquil and secure living environment. With 3 bedrooms and 2 bathrooms, this apartment provides ample space for a comfortable lifestyle. The property features a communal pool and garden area, providing a relaxing space for residents to unwind. For those who enjoy staying active, there is also a gym available within the community. Furthermore, residents have access to an indoor pool and spa, offering a luxurious and convenient lifestyle. Inside the apartment, you will find a fully fitted kitchen with modern appliances, perfect for preparing delicious meals. The marble floors add a touch of elegance to the living space, while the double glazing ensures a peaceful and quiet atmosphere. Other notable features of this apartment include a storage room, security entrance, and fitted wardrobes. The property is in excellent condition and is classified as a new built with a covered terrace, and an open plan kitchen. The location of this apartment is ideal, with amenities and transport options nearby. It is within walking distance to shops, schools, and a children's playground. The beach is also just a short walk away, allowing residents to enjoy the sun and sea. For those who enjoy golf, there are golf courses in close proximity. Overall, this luxury apartment in Cala de Mijas offers a comfortable and convenient living experience. With its pool views, evening sun, and proximity to amenities and the beach, it is the perfect