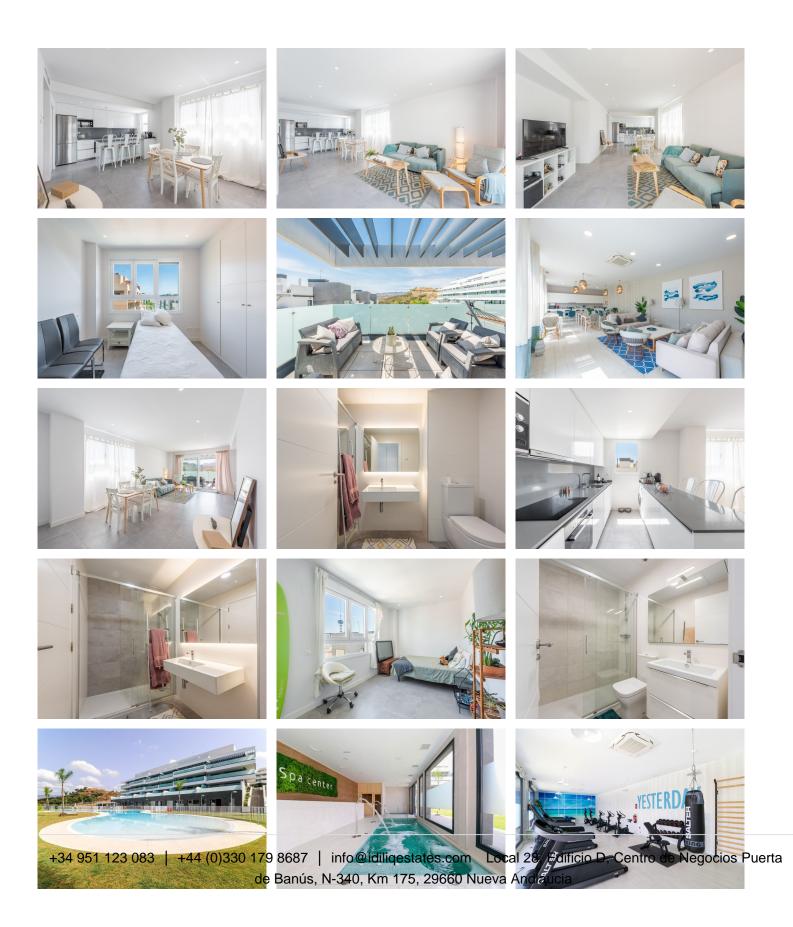

## R4407709

La Cala de Mijas

REF# R4407709 595.000 €

| BEDS | BATHS | BUILT  | TERRACE |
|------|-------|--------|---------|
| 3    | 2     | 132 m² | 23 m²   |

This luxurious apartment is located in the beautiful area of Cala de Mijas, Mijas Costa, Malaga. Situated in a gated community, this property offers a tranquil and secure living environment. With 3 bedrooms and 2 bathrooms, this apartment provides ample space for a comfortable lifestyle. The property features a communal pool and garden area, providing a relaxing space for residents to unwind. For those who enjoy staying active, there is also a gym available within the community. Furthermore, residents have access to an indoor pool and spa, offering a luxurious and convenient lifestyle. Inside the apartment, you will find a fully fitted kitchen with modern appliances, perfect for preparing delicious meals. The marble floors add a touch of elegance to the living space, while the double glazing ensures a peaceful and quiet atmosphere. Other notable features of this apartment include a storage room, security entrance, and fitted wardrobes. The property is in excellent condition and is classified as a new built with a covered terrace, and an open plan kitchen. The location of this apartment is ideal, with amenities and transport options nearby. It is within walking distance to shops, schools, and a children's playground. The beach is also just a short walk away, allowing residents to enjoy the sun and sea. For those who enjoy golf, there are golf courses in close proximity. Overall, this luxury apartment in Cala de Mijas offers a comfortable and convenient living experience. With its pool views, evening sun, and proximity to amenities and the beach, it is the perfect