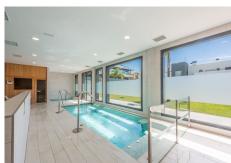

## R4407709

La Cala de Mijas

REF# R4407709 595.000 €

| BEDS | BATHS | BUILT  | TERRACE |
|------|-------|--------|---------|
| 3    | 2     | 132 m² | 23 m²   |

This luxurious apartment is located in the beautiful area of Cala de Mijas, Mijas Costa, Malaga. Situated in a gated community, this property offers a tranquil and secure living environment. With 3 bedrooms and 2 bathrooms, this apartment provides ample space for a comfortable lifestyle. The property features a communal pool and garden area, providing a relaxing space for residents to unwind. For those who enjoy staying active, there is also a gym available within the community. Furthermore, residents have access to an indoor pool and spa, offering a luxurious and convenient lifestyle. Inside the apartment, you will find a fully fitted kitchen with modern appliances, perfect for preparing delicious meals. The marble floors add a touch of elegance to the living space, while the double glazing ensures a peaceful and quiet atmosphere. Other notable features of this apartment include a storage room, security entrance, and fitted wardrobes. The property is in excellent condition and is classified as a new built with a covered terrace, and an open plan kitchen. The location of this apartment is ideal, with amenities and transport options nearby. It is within walking distance to shops, schools, and a children's playground. The beach is also just a short walk away, allowing residents to enjoy the sun and sea. For those who enjoy golf, there are golf courses in close proximity. Overall, this luxury apartment in Cala de Mijas offers a comfortable and convenient living experience. With its pool views, evening sun, and proximity to amenities and the beach, it is the perfect