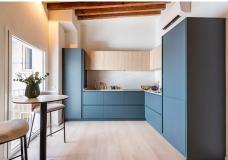

R4363684

Málaga Centro

REF# R4363684 675.000 €

| BEDS | BATHS | BUILT | TERRACE |
|------|-------|-------|---------|
| 2    | 2     | 97 m² | 16 m²   |

Welcome to El Postigo, a new luxury development located in the heart of Malaga's Centro Histórico. This newly developed duplex penthouse is the crown jewel of the building. This luxurious residence offers a perfect blend of elegance, comfort, and modern living. Boasting two bedrooms and two bathrooms 'en suite', this penthouse is designed to cater to the most discerning tastes. As you step inside, you are greeted by the warmth and charm of the wooden floor that spans the entire living space, adding a touch of natural beauty to the contemporary design. The open plan layout seamlessly integrates the living, dining, and kitchen areas, the hight to the ceiling with its roof beams are creating a spacious and fluid atmosphere. The high-quality open plan kitchen is a chef's dream come true. Equipped with top-of-the-line appliances and sleek countertops, it offers a seamless cooking experience while exuding a sophisticated aesthetic. The master bedroom is located on its own floor with its own en suite bathroom and fitted wardrobes. Another highlights of this penthouse is the private roof terrace, a tranquil oasis above the bustling city. Step outside and be captivated by the stunning panoramic views that surround you. The terrace provides ample space for outdoor lounging, dining, and entertaining, ensuring that every moment spent here is a memorable one. Additionally, a small outdoor kitchen is conveniently located on the terrace, allowing you to indulge in al fresco dining experiences with ease. Every detail in this duplex penthouse has been meticulously chosen to