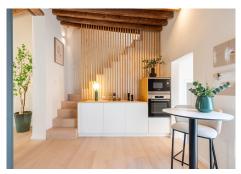

R4363684

Málaga Centro

REF# R4363684 675.000 €

| BEDS | BATHS | BUILT | TERRACE |
|------|-------|-------|---------|
| 2    | 2     | 97 m² | 16 m²   |

Welcome to El Postigo, a new luxury development located in the heart of Malaga's Centro Histórico. This newly developed duplex penthouse is the crown jewel of the building. This luxurious residence offers a perfect blend of elegance, comfort, and modern living. Boasting two bedrooms and two bathrooms 'en suite', this penthouse is designed to cater to the most discerning tastes. As you step inside, you are greeted by the warmth and charm of the wooden floor that spans the entire living space, adding a touch of natural beauty to the contemporary design. The open plan layout seamlessly integrates the living, dining, and kitchen areas, the hight to the ceiling with its roof beams are creating a spacious and fluid atmosphere. The high-quality open plan kitchen is a chef's dream come true. Equipped with top-of-the-line appliances and sleek countertops, it offers a seamless cooking experience while exuding a sophisticated aesthetic. The master bedroom is located on its own floor with its own en suite bathroom and fitted wardrobes. Another highlights of this penthouse is the private roof terrace, a tranquil oasis above the bustling city. Step outside and be captivated by the stunning panoramic views that surround you. The terrace provides ample space for outdoor lounging, dining, and entertaining, ensuring that every moment spent here is a memorable one. Additionally, a small outdoor kitchen is conveniently located on the terrace, allowing you to indulge in al fresco dining experiences with ease. Every detail in this duplex penthouse has been meticulously chosen to