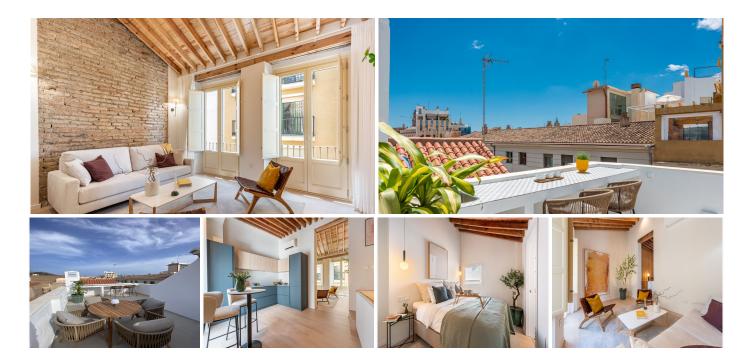

R4363684

Málaga Centro

REF# R4363684 675.000 €

| BEDS | BATHS | BUILT | TERRACE |
|------|-------|-------|---------|
| 2    | 2     | 97 m² | 16 m²   |

Welcome to El Postigo, a new luxury development located in the heart of Malaga's Centro Histórico. This newly developed duplex penthouse is the crown jewel of the building. This luxurious residence offers a perfect blend of elegance, comfort, and modern living. Boasting two bedrooms and two bathrooms 'en suite', this penthouse is designed to cater to the most discerning tastes. As you step inside, you are greeted by the warmth and charm of the wooden floor that spans the entire living space, adding a touch of natural beauty to the contemporary design. The open plan layout seamlessly integrates the living, dining, and kitchen areas, the hight to the ceiling with its roof beams are creating a spacious and fluid atmosphere. The high-quality open plan kitchen is a chef's dream come true. Equipped with top-of-the-line appliances and sleek countertops, it offers a seamless cooking experience while exuding a sophisticated aesthetic. The master bedroom is located on its own floor with its own en suite bathroom and fitted wardrobes. Another highlights of this penthouse is the private roof terrace, a tranquil oasis above the bustling city. Step outside and be captivated by the stunning panoramic views that surround you. The terrace provides ample space for outdoor lounging, dining, and entertaining, ensuring that every moment spent here is a memorable one. Additionally, a small outdoor kitchen is conveniently located on the terrace, allowing you to indulge in al fresco dining experiences with ease. Every detail in this duplex penthouse has been meticulously chosen to