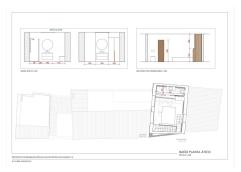

R4363684

Málaga Centro

REF# R4363684 675.000 €

| BEDS | BATHS | BUILT | TERRACE |
|------|-------|-------|---------|
| 2    | 2     | 97 m² | 16 m²   |

Welcome to El Postigo, a new luxury development located in the heart of Malaga's Centro Histórico. This newly developed duplex penthouse is the crown jewel of the building. This luxurious residence offers a perfect blend of elegance, comfort, and modern living. Boasting two bedrooms and two bathrooms 'en suite', this penthouse is designed to cater to the most discerning tastes. As you step inside, you are greeted by the warmth and charm of the wooden floor that spans the entire living space, adding a touch of natural beauty to the contemporary design. The open plan layout seamlessly integrates the living, dining, and kitchen areas, the hight to the ceiling with its roof beams are creating a spacious and fluid atmosphere. The high-quality open plan kitchen is a chef's dream come true. Equipped with top-of-the-line appliances and sleek countertops, it offers a seamless cooking experience while exuding a sophisticated aesthetic. The master bedroom is located on its own floor with its own en suite bathroom and fitted wardrobes. Another highlights of this penthouse is the private roof terrace, a tranquil oasis above the bustling city. Step outside and be captivated by the stunning panoramic views that surround you. The terrace provides ample space for outdoor lounging, dining, and entertaining, ensuring that every moment spent here is a memorable one. Additionally, a small outdoor kitchen is conveniently located on the terrace, allowing you to indulge in al fresco dining experiences with ease. Every detail in this duplex penthouse has been meticulously chosen to