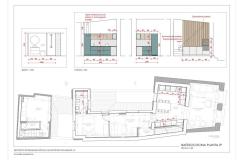

R4363684

Málaga Centro

REF# R4363684 675.000 €

| BEDS | BATHS | BUILT | TERRACE |
|------|-------|-------|---------|
| 2    | 2     | 97 m² | 16 m²   |

Welcome to El Postigo, a new luxury development located in the heart of Malaga's Centro Histórico. This newly developed duplex penthouse is the crown jewel of the building. This luxurious residence offers a perfect blend of elegance, comfort, and modern living. Boasting two bedrooms and two bathrooms 'en suite', this penthouse is designed to cater to the most discerning tastes. As you step inside, you are greeted by the warmth and charm of the wooden floor that spans the entire living space, adding a touch of natural beauty to the contemporary design. The open plan layout seamlessly integrates the living, dining, and kitchen areas, the hight to the ceiling with its roof beams are creating a spacious and fluid atmosphere. The high-quality open plan kitchen is a chef's dream come true. Equipped with top-of-the-line appliances and sleek countertops, it offers a seamless cooking experience while exuding a sophisticated aesthetic. The master bedroom is located on its own floor with its own en suite bathroom and fitted wardrobes. Another highlights of this penthouse is the private roof terrace, a tranquil oasis above the bustling city. Step outside and be captivated by the stunning panoramic views that surround you. The terrace provides ample space for outdoor lounging, dining, and entertaining, ensuring that every moment spent here is a memorable one. Additionally, a small outdoor kitchen is conveniently located on the terrace, allowing you to indulge in al fresco dining experiences with ease. Every detail in this duplex penthouse has been meticulously chosen to