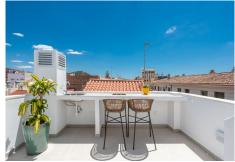

R4363684

Málaga Centro

REF# R4363684 675.000 €

| BEDS | BATHS | BUILT | TERRACE |
|------|-------|-------|---------|
| 2    | 2     | 97 m² | 16 m²   |

Welcome to El Postigo, a new luxury development located in the heart of Malaga's Centro Histórico. This newly developed duplex penthouse is the crown jewel of the building. This luxurious residence offers a perfect blend of elegance, comfort, and modern living. Boasting two bedrooms and two bathrooms 'en suite', this penthouse is designed to cater to the most discerning tastes. As you step inside, you are greeted by the warmth and charm of the wooden floor that spans the entire living space, adding a touch of natural beauty to the contemporary design. The open plan layout seamlessly integrates the living, dining, and kitchen areas, the hight to the ceiling with its roof beams are creating a spacious and fluid atmosphere. The high-quality open plan kitchen is a chef's dream come true. Equipped with top-of-the-line appliances and sleek countertops, it offers a seamless cooking experience while exuding a sophisticated aesthetic. The master bedroom is located on its own floor with its own en suite bathroom and fitted wardrobes. Another highlights of this penthouse is the private roof terrace, a tranquil oasis above the bustling city. Step outside and be captivated by the stunning panoramic views that surround you. The terrace provides ample space for outdoor lounging, dining, and entertaining, ensuring that every moment spent here is a memorable one. Additionally, a small outdoor kitchen is conveniently located on the terrace, allowing you to indulge in al fresco dining experiences with ease. Every detail in this duplex penthouse has been meticulously chosen to