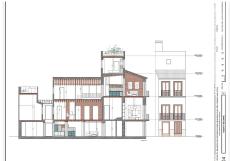

R4363684

Málaga Centro

REF# R4363684 675.000 €

| BEDS | BATHS | BUILT | TERRACE |
|------|-------|-------|---------|
| 2    | 2     | 97 m² | 16 m²   |

Welcome to El Postigo, a new luxury development located in the heart of Malaga's Centro Histórico. This newly developed duplex penthouse is the crown jewel of the building. This luxurious residence offers a perfect blend of elegance, comfort, and modern living. Boasting two bedrooms and two bathrooms 'en suite', this penthouse is designed to cater to the most discerning tastes. As you step inside, you are greeted by the warmth and charm of the wooden floor that spans the entire living space, adding a touch of natural beauty to the contemporary design. The open plan layout seamlessly integrates the living, dining, and kitchen areas, the hight to the ceiling with its roof beams are creating a spacious and fluid atmosphere. The high-quality open plan kitchen is a chef's dream come true. Equipped with top-of-the-line appliances and sleek countertops, it offers a seamless cooking experience while exuding a sophisticated aesthetic. The master bedroom is located on its own floor with its own en suite bathroom and fitted wardrobes. Another highlights of this penthouse is the private roof terrace, a tranquil oasis above the bustling city. Step outside and be captivated by the stunning panoramic views that surround you. The terrace provides ample space for outdoor lounging, dining, and entertaining, ensuring that every moment spent here is a memorable one. Additionally, a small outdoor kitchen is conveniently located on the terrace, allowing you to indulge in al fresco dining experiences with ease. Every detail in this duplex penthouse has been meticulously chosen to