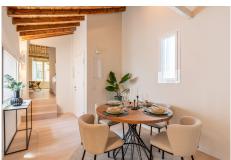

R4363684

Málaga Centro

REF# R4363684 675.000 €

| BEDS | BATHS | BUILT | TERRACE |
|------|-------|-------|---------|
| 2    | 2     | 97 m² | 16 m²   |

Welcome to El Postigo, a new luxury development located in the heart of Malaga's Centro Histórico. This newly developed duplex penthouse is the crown jewel of the building. This luxurious residence offers a perfect blend of elegance, comfort, and modern living. Boasting two bedrooms and two bathrooms 'en suite', this penthouse is designed to cater to the most discerning tastes. As you step inside, you are greeted by the warmth and charm of the wooden floor that spans the entire living space, adding a touch of natural beauty to the contemporary design. The open plan layout seamlessly integrates the living, dining, and kitchen areas, the hight to the ceiling with its roof beams are creating a spacious and fluid atmosphere. The high-quality open plan kitchen is a chef's dream come true. Equipped with top-of-the-line appliances and sleek countertops, it offers a seamless cooking experience while exuding a sophisticated aesthetic. The master bedroom is located on its own floor with its own en suite bathroom and fitted wardrobes. Another highlights of this penthouse is the private roof terrace, a tranquil oasis above the bustling city. Step outside and be captivated by the stunning panoramic views that surround you. The terrace provides ample space for outdoor lounging, dining, and entertaining, ensuring that every moment spent here is a memorable one. Additionally, a small outdoor kitchen is conveniently located on the terrace, allowing you to indulge in al fresco dining experiences with ease. Every detail in this duplex penthouse has been meticulously chosen to