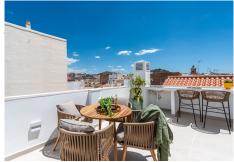

R4363684

Málaga Centro

REF# R4363684 675.000 €

| BEDS | BATHS | BUILT | TERRACE |
|------|-------|-------|---------|
| 2    | 2     | 97 m² | 16 m²   |

Welcome to El Postigo, a new luxury development located in the heart of Malaga's Centro Histórico. This newly developed duplex penthouse is the crown jewel of the building. This luxurious residence offers a perfect blend of elegance, comfort, and modern living. Boasting two bedrooms and two bathrooms 'en suite', this penthouse is designed to cater to the most discerning tastes. As you step inside, you are greeted by the warmth and charm of the wooden floor that spans the entire living space, adding a touch of natural beauty to the contemporary design. The open plan layout seamlessly integrates the living, dining, and kitchen areas, the hight to the ceiling with its roof beams are creating a spacious and fluid atmosphere. The high-quality open plan kitchen is a chef's dream come true. Equipped with top-of-the-line appliances and sleek countertops, it offers a seamless cooking experience while exuding a sophisticated aesthetic. The master bedroom is located on its own floor with its own en suite bathroom and fitted wardrobes. Another highlights of this penthouse is the private roof terrace, a tranquil oasis above the bustling city. Step outside and be captivated by the stunning panoramic views that surround you. The terrace provides ample space for outdoor lounging, dining, and entertaining, ensuring that every moment spent here is a memorable one. Additionally, a small outdoor kitchen is conveniently located on the terrace, allowing you to indulge in al fresco dining experiences with ease. Every detail in this duplex penthouse has been meticulously chosen to