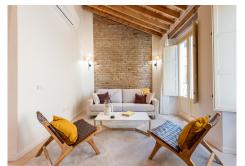

R4363684

Málaga Centro

REF# R4363684 675.000 €

| BEDS | BATHS | BUILT | TERRACE |
|------|-------|-------|---------|
| 2    | 2     | 97 m² | 16 m²   |

Welcome to El Postigo, a new luxury development located in the heart of Malaga's Centro Histórico. This newly developed duplex penthouse is the crown jewel of the building. This luxurious residence offers a perfect blend of elegance, comfort, and modern living. Boasting two bedrooms and two bathrooms 'en suite', this penthouse is designed to cater to the most discerning tastes. As you step inside, you are greeted by the warmth and charm of the wooden floor that spans the entire living space, adding a touch of natural beauty to the contemporary design. The open plan layout seamlessly integrates the living, dining, and kitchen areas, the hight to the ceiling with its roof beams are creating a spacious and fluid atmosphere. The high-quality open plan kitchen is a chef's dream come true. Equipped with top-of-the-line appliances and sleek countertops, it offers a seamless cooking experience while exuding a sophisticated aesthetic. The master bedroom is located on its own floor with its own en suite bathroom and fitted wardrobes. Another highlights of this penthouse is the private roof terrace, a tranquil oasis above the bustling city. Step outside and be captivated by the stunning panoramic views that surround you. The terrace provides ample space for outdoor lounging, dining, and entertaining, ensuring that every moment spent here is a memorable one. Additionally, a small outdoor kitchen is conveniently located on the terrace, allowing you to indulge in al fresco dining experiences with ease. Every detail in this duplex penthouse has been meticulously chosen to