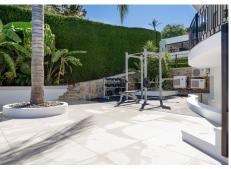

The second floor includes two beautiful bedrooms, both with an en-suite bathroom, one of which is a big master bedroom with open sea views and a walk-in wardrobe.

On the lowest level, you will find three more bedrooms, laundry and storage room. The outside area is perfect for all year round entertainment due to the large heated and covered swimming pool, the fully equipped outdoor kitchen and gym.