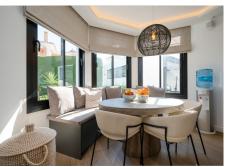

#### La Quinta

REF# R4979950 2.990.000 €

| BEDS | BATHS | BUILT  | PLOT   | TERRACE |
|------|-------|--------|--------|---------|
| 5    | 5     | 303 m² | 765 m² | 83 m²   |

This Villa is a beautifully renovated villa with sea views and a blend of Andalusian architecture with Scandinavian interior. Villa Linnea is located in a safe and family oriented area. As you enter the property, you are welcomed by an open plan kitchen and living room with a stunning sea views. The premium quality Scandinavian designed furniture and kitchen brings a cosy and homey feeling to the ground floor. The living room is directly connected to the terrace, a lovely space to entertain your guests.