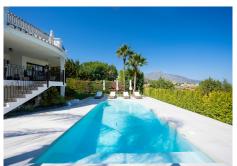

#### La Quinta

REF# R4979950 2.990.000 €

| BEDS | BATHS | BUILT  | PLOT   | TERRACE |
|------|-------|--------|--------|---------|
| 5    | 5     | 303 m² | 765 m² | 83 m²   |

This Villa is a beautifully renovated villa with sea views and a blend of Andalusian architecture with Scandinavian interior. Villa Linnea is located in a safe and family oriented area. As you enter the property, you are welcomed by an open plan kitchen and living room with a stunning sea views. The premium quality Scandinavian designed furniture and kitchen brings a cosy and homey feeling to the ground floor. The living room is directly connected to the terrace, a lovely space to entertain your guests.

The second floor includes two beautiful bedrooms, both with an en-suite bathroom, one of which is a big master bedroom with open sea views and a walk-in wardrobe.

On the lowest level, you will find three more bedrooms, laundry and storage room. The outside area is perfect for all year round entertainment due to the large heated and covered swimming pool, the fully equipped outdoor kitchen and gym.