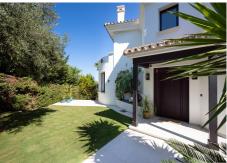

#### La Quinta

REF# R4979950 2.990.000 €

| BEDS | BATHS | BUILT  | PLOT   | TERRACE |
|------|-------|--------|--------|---------|
| 5    | 5     | 303 m² | 765 m² | 83 m²   |

This Villa is a beautifully renovated villa with sea views and a blend of Andalusian architecture with Scandinavian interior. Villa Linnea is located in a safe and family oriented area. As you enter the property, you are welcomed by an open plan kitchen and living room with a stunning sea views. The premium quality Scandinavian designed furniture and kitchen brings a cosy and homey feeling to the ground floor. The living room is directly connected to the terrace, a lovely space to entertain your guests.