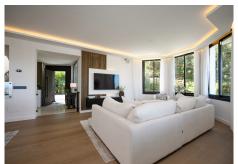

#### La Quinta

REF# R4979950 2.990.000 €

| BEDS | BATHS | BUILT  | PLOT   | TERRACE |
|------|-------|--------|--------|---------|
| 5    | 5     | 303 m² | 765 m² | 83 m²   |

This Villa is a beautifully renovated villa with sea views and a blend of Andalusian architecture with Scandinavian interior. Villa Linnea is located in a safe and family oriented area. As you enter the property, you are welcomed by an open plan kitchen and living room with a stunning sea views. The premium quality Scandinavian designed furniture and kitchen brings a cosy and homey feeling to the ground floor. The living room is directly connected to the terrace, a lovely space to entertain your guests.