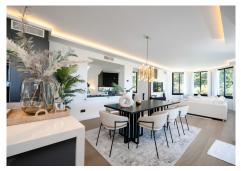

#### La Quinta

REF# R4979950 2.990.000 €

| BEDS | BATHS | BUILT  | PLOT   | TERRACE |
|------|-------|--------|--------|---------|
| 5    | 5     | 303 m² | 765 m² | 83 m²   |

This Villa is a beautifully renovated villa with sea views and a blend of Andalusian architecture with Scandinavian interior. Villa Linnea is located in a safe and family oriented area. As you enter the property, you are welcomed by an open plan kitchen and living room with a stunning sea views. The premium quality Scandinavian designed furniture and kitchen brings a cosy and homey feeling to the ground floor. The living room is directly connected to the terrace, a lovely space to entertain your guests.