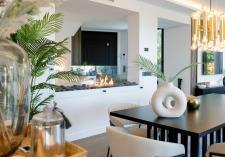

#### La Quinta

REF# R4979950 2.990.000 €

| BEDS | BATHS | BUILT  | PLOT   | TERRACE |
|------|-------|--------|--------|---------|
| 5    | 5     | 303 m² | 765 m² | 83 m²   |

This Villa is a beautifully renovated villa with sea views and a blend of Andalusian architecture with Scandinavian interior. Villa Linnea is located in a safe and family oriented area. As you enter the property, you are welcomed by an open plan kitchen and living room with a stunning sea views. The premium quality Scandinavian designed furniture and kitchen brings a cosy and homey feeling to the ground floor. The living room is directly connected to the terrace, a lovely space to entertain your guests.