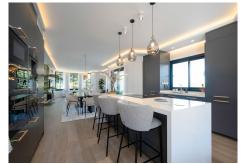

#### La Quinta

REF# R4979950 2.990.000 €

| BEDS | BATHS | BUILT  | PLOT   | TERRACE |
|------|-------|--------|--------|---------|
| 5    | 5     | 303 m² | 765 m² | 83 m²   |

This Villa is a beautifully renovated villa with sea views and a blend of Andalusian architecture with Scandinavian interior. Villa Linnea is located in a safe and family oriented area. As you enter the property, you are welcomed by an open plan kitchen and living room with a stunning sea views. The premium quality Scandinavian designed furniture and kitchen brings a cosy and homey feeling to the ground floor. The living room is directly connected to the terrace, a lovely space to entertain your guests.