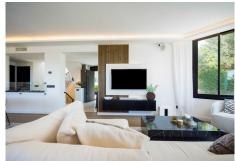

#### La Quinta

REF# R4979950 2.990.000 €

| BEDS | BATHS | BUILT  | PLOT   | TERRACE |
|------|-------|--------|--------|---------|
| 5    | 5     | 303 m² | 765 m² | 83 m²   |

This Villa is a beautifully renovated villa with sea views and a blend of Andalusian architecture with Scandinavian interior. Villa Linnea is located in a safe and family oriented area. As you enter the property, you are welcomed by an open plan kitchen and living room with a stunning sea views. The premium quality Scandinavian designed furniture and kitchen brings a cosy and homey feeling to the ground floor. The living room is directly connected to the terrace, a lovely space to entertain your guests.