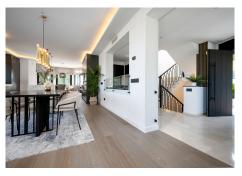

#### La Quinta

REF# R4979950 2.990.000 €

| BEDS | BATHS | BUILT  | PLOT   | TERRACE |
|------|-------|--------|--------|---------|
| 5    | 5     | 303 m² | 765 m² | 83 m²   |

This Villa is a beautifully renovated villa with sea views and a blend of Andalusian architecture with Scandinavian interior. Villa Linnea is located in a safe and family oriented area. As you enter the property, you are welcomed by an open plan kitchen and living room with a stunning sea views. The premium quality Scandinavian designed furniture and kitchen brings a cosy and homey feeling to the ground floor. The living room is directly connected to the terrace, a lovely space to entertain your guests.