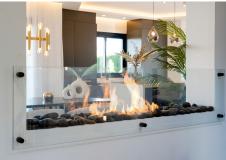

#### La Quinta

REF# R4979950 2.990.000 €

| BEDS | BATHS | BUILT  | PLOT   | TERRACE |
|------|-------|--------|--------|---------|
| 5    | 5     | 303 m² | 765 m² | 83 m²   |

This Villa is a beautifully renovated villa with sea views and a blend of Andalusian architecture with Scandinavian interior. Villa Linnea is located in a safe and family oriented area. As you enter the property, you are welcomed by an open plan kitchen and living room with a stunning sea views. The premium quality Scandinavian designed furniture and kitchen brings a cosy and homey feeling to the ground floor. The living room is directly connected to the terrace, a lovely space to entertain your guests.