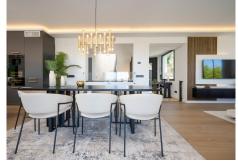

#### La Quinta

REF# R4979950 2.990.000 €

| BEDS | BATHS | BUILT  | PLOT   | TERRACE |
|------|-------|--------|--------|---------|
| 5    | 5     | 303 m² | 765 m² | 83 m²   |

This Villa is a beautifully renovated villa with sea views and a blend of Andalusian architecture with Scandinavian interior. Villa Linnea is located in a safe and family oriented area. As you enter the property, you are welcomed by an open plan kitchen and living room with a stunning sea views. The premium quality Scandinavian designed furniture and kitchen brings a cosy and homey feeling to the ground floor. The living room is directly connected to the terrace, a lovely space to entertain your guests.