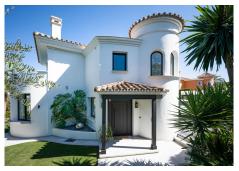

#### La Quinta

REF# R4979950 2.990.000 €

| BEDS | BATHS | BUILT  | PLOT   | TERRACE |
|------|-------|--------|--------|---------|
| 5    | 5     | 303 m² | 765 m² | 83 m²   |

This Villa is a beautifully renovated villa with sea views and a blend of Andalusian architecture with Scandinavian interior. Villa Linnea is located in a safe and family oriented area. As you enter the property, you are welcomed by an open plan kitchen and living room with a stunning sea views. The premium quality Scandinavian designed furniture and kitchen brings a cosy and homey feeling to the ground floor. The living room is directly connected to the terrace, a lovely space to entertain your guests.