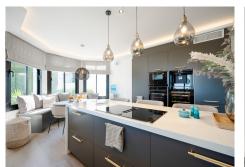

#### La Quinta

REF# R4979950 2.990.000 €

| BEDS | BATHS | BUILT  | PLOT   | TERRACE |
|------|-------|--------|--------|---------|
| 5    | 5     | 303 m² | 765 m² | 83 m²   |

This Villa is a beautifully renovated villa with sea views and a blend of Andalusian architecture with Scandinavian interior. Villa Linnea is located in a safe and family oriented area. As you enter the property, you are welcomed by an open plan kitchen and living room with a stunning sea views. The premium quality Scandinavian designed furniture and kitchen brings a cosy and homey feeling to the ground floor. The living room is directly connected to the terrace, a lovely space to entertain your guests.