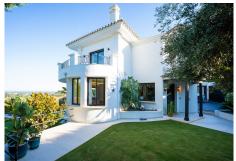

#### La Quinta

REF# R4979950 2.990.000 €

| BEDS | BATHS | BUILT  | PLOT   | TERRACE |
|------|-------|--------|--------|---------|
| 5    | 5     | 303 m² | 765 m² | 83 m²   |

This Villa is a beautifully renovated villa with sea views and a blend of Andalusian architecture with Scandinavian interior. Villa Linnea is located in a safe and family oriented area. As you enter the property, you are welcomed by an open plan kitchen and living room with a stunning sea views. The premium quality Scandinavian designed furniture and kitchen brings a cosy and homey feeling to the ground floor. The living room is directly connected to the terrace, a lovely space to entertain your guests.