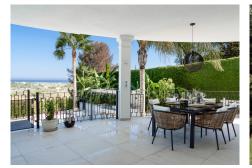

#### La Quinta

REF# R4979950 2.990.000 €

| BEDS | BATHS | BUILT  | PLOT   | TERRACE |
|------|-------|--------|--------|---------|
| 5    | 5     | 303 m² | 765 m² | 83 m²   |

This Villa is a beautifully renovated villa with sea views and a blend of Andalusian architecture with Scandinavian interior. Villa Linnea is located in a safe and family oriented area. As you enter the property, you are welcomed by an open plan kitchen and living room with a stunning sea views. The premium quality Scandinavian designed furniture and kitchen brings a cosy and homey feeling to the ground floor. The living room is directly connected to the terrace, a lovely space to entertain your guests.