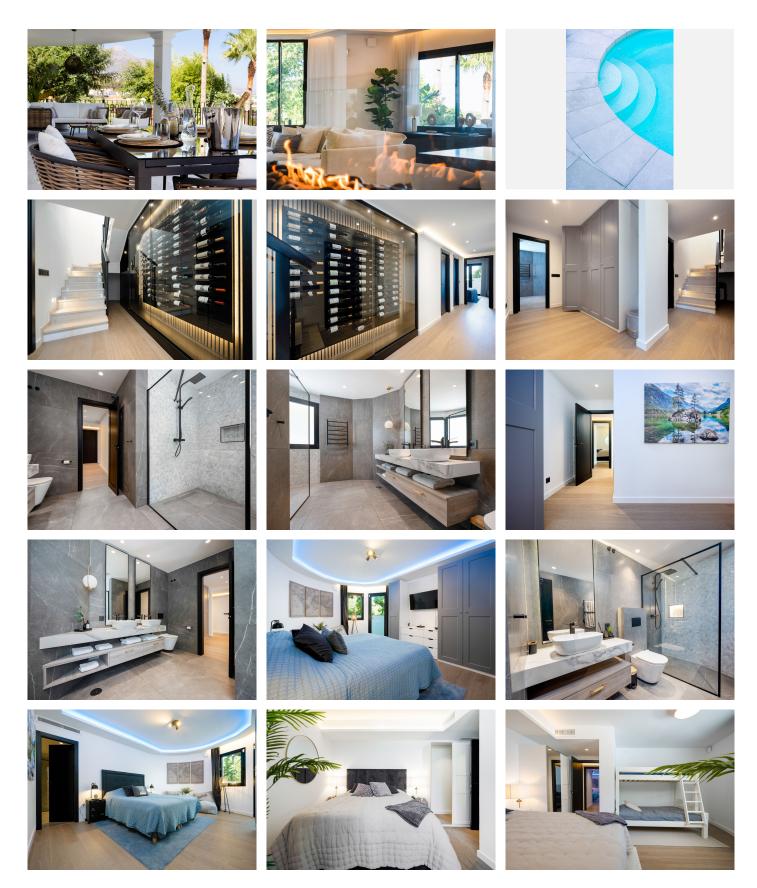

The second floor includes two beautiful bedrooms, both with an en-suite bathroom, one of which is a big master bedroom with open sea views and a walk-in wardrobe.

On the lowest level, you will find three more bedrooms, laundry and storage room. The outside area is perfect for all year round entertainment due to the large heated and covered swimming pool, the fully equipped outdoor kitchen and gym.

This fully furnished home has many features worth mentioning, such as a smart home solution to control the home's energy and security, a wine cellar, plenty of storage room and a modern and unique garage.