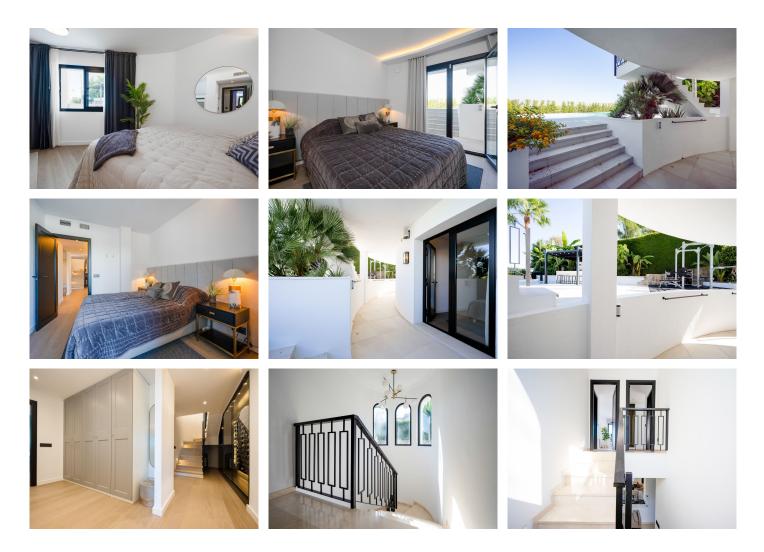

The second floor includes two beautiful bedrooms, both with an en-suite bathroom, one of which is a big master bedroom with open sea views and a walk-in wardrobe.

On the lowest level, you will find three more bedrooms, laundry and storage room. The outside area is perfect for all year round entertainment due to the large heated and covered swimming pool, the fully equipped outdoor kitchen and gym.

This fully furnished home has many features worth mentioning, such as a smart home solution to control the home's energy and security, a wine cellar, plenty of storage room and a modern and unique garage.