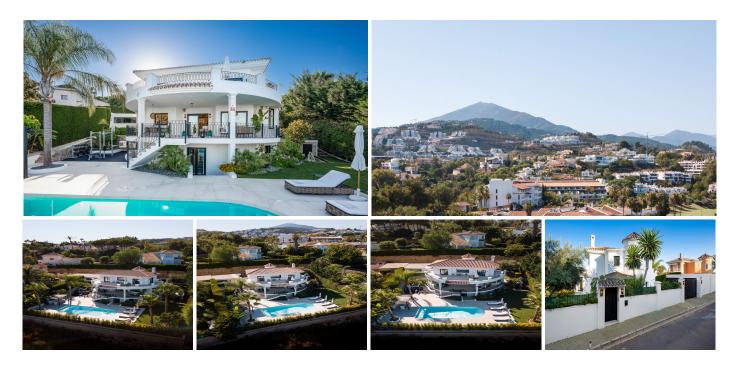

#### La Quinta

REF# R4979950 2.990.000 €

| BEDS | BATHS | BUILT  | PLOT   | TERRACE |
|------|-------|--------|--------|---------|
| 5    | 5     | 303 m² | 765 m² | 83 m²   |

This Villa is a beautifully renovated villa with sea views and a blend of Andalusian architecture with Scandinavian interior. Villa Linnea is located in a safe and family oriented area. As you enter the property, you are welcomed by an open plan kitchen and living room with a stunning sea views. The premium quality Scandinavian designed furniture and kitchen brings a cosy and homey feeling to the ground floor. The living room is directly connected to the terrace, a lovely space to entertain your guests.

The second floor includes two beautiful bedrooms, both with an en-suite bathroom, one of which is a big master bedroom with open sea views and a walk-in wardrobe.

On the lowest level, you will find three more bedrooms, laundry and storage room. The outside area is perfect for all year round entertainment due to the large heated and covered swimming pool, the fully equipped outdoor kitchen and gym.

This fully furnished home has many features worth mentioning, such as a smart home solution to control the home's energy and security, a wine cellar, plenty of storage room and a modern and unique garage.