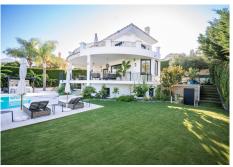

The second floor includes two beautiful bedrooms, both with an en-suite bathroom, one of which is a big master bedroom with open sea views and a walk-in wardrobe.

On the lowest level, you will find three more bedrooms, laundry and storage room. The outside area is perfect for all year round entertainment due to the large heated and covered swimming pool, the fully equipped outdoor kitchen and gym.