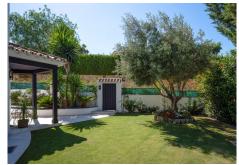

#### La Quinta

REF# R4979950 2.990.000 €

| BEDS | BATHS | BUILT  | PLOT   | TERRACE |
|------|-------|--------|--------|---------|
| 5    | 5     | 303 m² | 765 m² | 83 m²   |

This Villa is a beautifully renovated villa with sea views and a blend of Andalusian architecture with Scandinavian interior. Villa Linnea is located in a safe and family oriented area. As you enter the property, you are welcomed by an open plan kitchen and living room with a stunning sea views. The premium quality Scandinavian designed furniture and kitchen brings a cosy and homey feeling to the ground floor. The living room is directly connected to the terrace, a lovely space to entertain your guests.