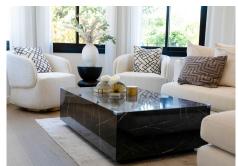

#### La Quinta

REF# R4979950 2.990.000 €

| BEDS | BATHS | BUILT  | PLOT   | TERRACE |
|------|-------|--------|--------|---------|
| 5    | 5     | 303 m² | 765 m² | 83 m²   |

This Villa is a beautifully renovated villa with sea views and a blend of Andalusian architecture with Scandinavian interior. Villa Linnea is located in a safe and family oriented area. As you enter the property, you are welcomed by an open plan kitchen and living room with a stunning sea views. The premium quality Scandinavian designed furniture and kitchen brings a cosy and homey feeling to the ground floor. The living room is directly connected to the terrace, a lovely space to entertain your guests.