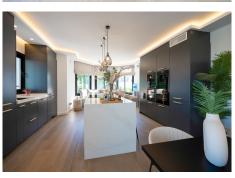

#### La Quinta

REF# R4979950 2.990.000 €

| BEDS | BATHS | BUILT  | PLOT   | TERRACE |
|------|-------|--------|--------|---------|
| 5    | 5     | 303 m² | 765 m² | 83 m²   |

This Villa is a beautifully renovated villa with sea views and a blend of Andalusian architecture with Scandinavian interior. Villa Linnea is located in a safe and family oriented area. As you enter the property, you are welcomed by an open plan kitchen and living room with a stunning sea views. The premium quality Scandinavian designed furniture and kitchen brings a cosy and homey feeling to the ground floor. The living room is directly connected to the terrace, a lovely space to entertain your guests.