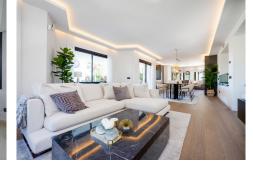

#### La Quinta

REF# R4979950 2.990.000 €

| BEDS | BATHS | BUILT  | PLOT   | TERRACE |
|------|-------|--------|--------|---------|
| 5    | 5     | 303 m² | 765 m² | 83 m²   |

This Villa is a beautifully renovated villa with sea views and a blend of Andalusian architecture with Scandinavian interior. Villa Linnea is located in a safe and family oriented area. As you enter the property, you are welcomed by an open plan kitchen and living room with a stunning sea views. The premium quality Scandinavian designed furniture and kitchen brings a cosy and homey feeling to the ground floor. The living room is directly connected to the terrace, a lovely space to entertain your guests.