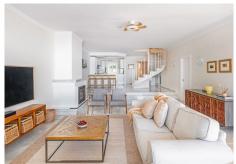

Inside, the property is arranged over two floors and features a bright living room with fireplace, a fully fitted kitchen, laundry room, air conditioning, elegant marble floors, and fitted wardrobes throughout.