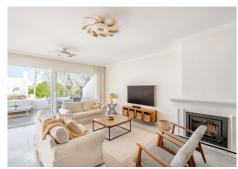

Inside, the property is arranged over two floors and features a bright living room with fireplace, a fully fitted kitchen, laundry room, air conditioning, elegant marble floors, and fitted wardrobes throughout.