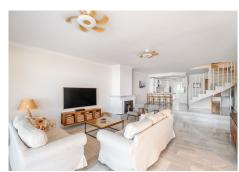

Inside, the property is arranged over two floors and features a bright living room with fireplace, a fully fitted kitchen, laundry room, air conditioning, elegant marble floors, and fitted wardrobes throughout.