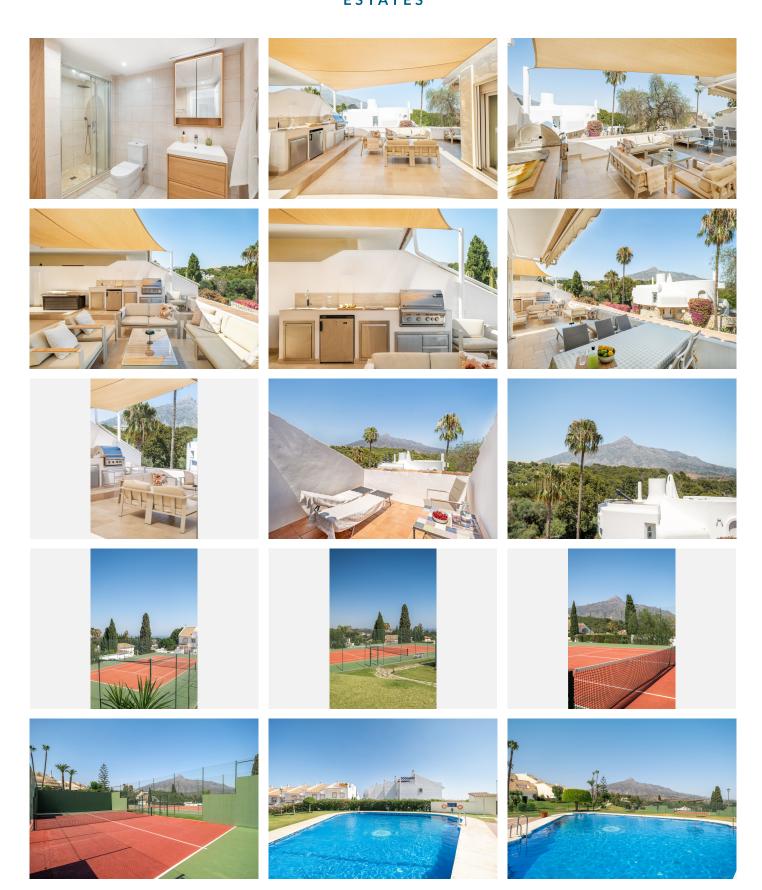

## R5069854

Nueva Andalucía

REF# R5069854 1.200.000 €

| BEDS | BATHS | BUILT  | TERRACE |
|------|-------|--------|---------|
| 4    | 4     | 204 m² | 93 m²   |

Discover this beautifully maintained corner townhouse located in the exclusive gated community of Altos de Aloha, Nueva Andalucía. With 4 bedrooms and 4 bathrooms, this property is ideal for families seeking space, privacy, and an unbeatable Marbella location.

One of the standout features is the generous private terrace, perfect for year-round outdoor living. Whether you're enjoying a quiet morning coffee or hosting friends for a BBQ, the space offers breathtaking views of La Concha mountain and the Mediterranean Sea, providing an exceptional backdrop for daily life.

Set within a peaceful, family-friendly community of just 50 homes, the area is known for its welcoming atmosphere and long-term residents. It's a particularly great setting for families with children, offering both security and a sense of community. Residents enjoy access to lush communal gardens, a heated swimming pool, and private tennis and padel courts. For added peace of mind, the home is equipped with an alarm system and surveillance camera.

Inside, the property is arranged over two floors and features a bright living room with fireplace, a fully fitted kitchen, laundry room, air conditioning, elegant marble floors, and fitted wardrobes throughout.