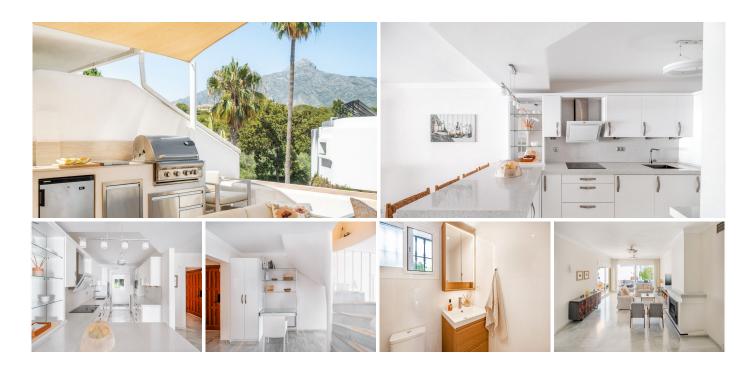

## R5069854

Nueva Andalucía

REF# R5069854 1.200.000 €

| BEDS | BATHS | BUILT  | TERRACE |
|------|-------|--------|---------|
| 4    | 4     | 204 m² | 93 m²   |

Discover this beautifully maintained corner townhouse located in the exclusive gated community of Altos de Aloha, Nueva Andalucía. With 4 bedrooms and 4 bathrooms, this property is ideal for families seeking space, privacy, and an unbeatable Marbella location.

One of the standout features is the generous private terrace, perfect for year-round outdoor living. Whether you're enjoying a quiet morning coffee or hosting friends for a BBQ, the space offers breathtaking views of La Concha mountain and the Mediterranean Sea, providing an exceptional backdrop for daily life.

Set within a peaceful, family-friendly community of just 50 homes, the area is known for its welcoming atmosphere and long-term residents. It's a particularly great setting for families with children, offering both security and a sense of community. Residents enjoy access to lush communal gardens, a heated swimming pool, and private tennis and padel courts. For added peace of mind, the home is equipped with an alarm system and surveillance camera.

Inside, the property is arranged over two floors and features a bright living room with fireplace, a fully fitted kitchen, laundry room, air conditioning, elegant marble floors, and fitted wardrobes throughout.