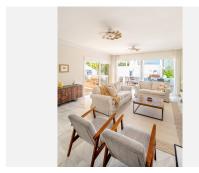

Inside, the property is arranged over two floors and features a bright living room with fireplace, a fully fitted kitchen, laundry room, air conditioning, elegant marble floors, and fitted wardrobes throughout.