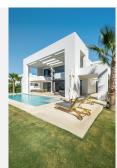

Step outside to your own private retreat featuring a heated swimming pool, an inviting Jacuzzi, and a chic BBQ area—perfect for alfresco dining or relaxing evenings. Inside, enjoy a private gym, a fully equipped cinema room, and multiple indoor-outdoor living areas designed for comfort and entertainment.

Additional highlights include underground parking for three vehicles, a southwest orientation that bathes the home in natural light, and panoramic views that capture the beauty of both sunrise and sunset.