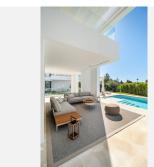

Step outside to your own private retreat featuring a heated swimming pool, an inviting Jacuzzi, and a chic BBQ area—perfect for alfresco dining or relaxing evenings. Inside, enjoy a private gym, a fully equipped cinema room, and multiple indoor-outdoor living areas designed for comfort and entertainment.