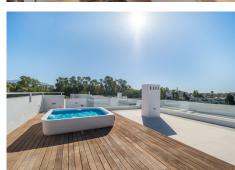

Step outside to your own private retreat featuring a heated swimming pool, an inviting Jacuzzi, and a chic BBQ area—perfect for alfresco dining or relaxing evenings. Inside, enjoy a private gym, a fully equipped cinema room, and multiple indoor-outdoor living areas designed for comfort and entertainment.