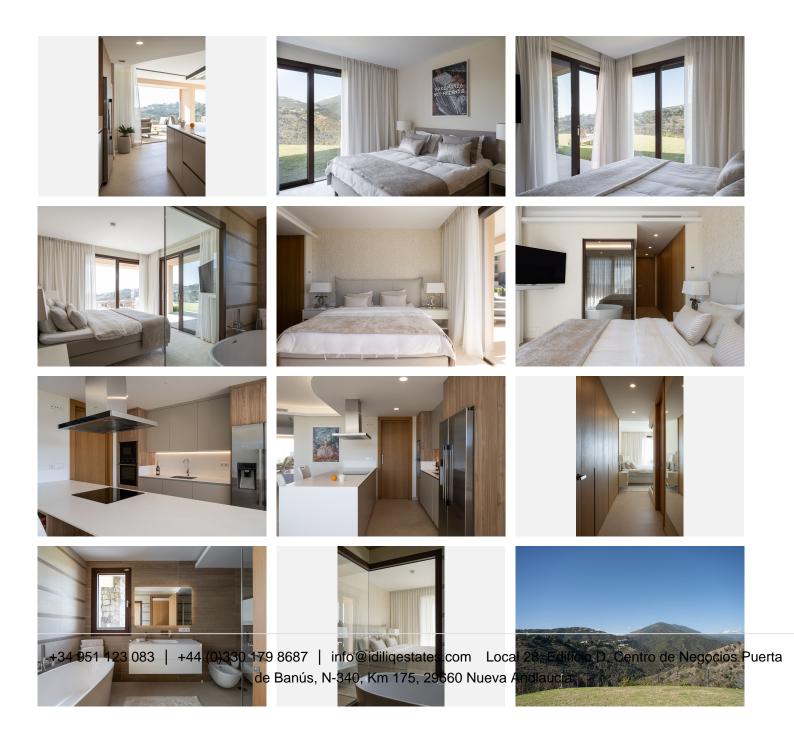

The apartment comprises three generously sized bedrooms and two sleek, modern bathrooms, making it ideal for families or guests. With a south-west orientation, the property enjoys abundant sunlight throughout the day and captivating sunset views in the evening.