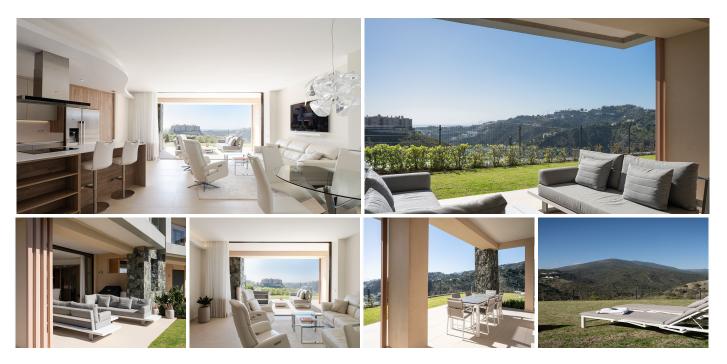

Introducing a stunning 3-bedroom ground floor apartment located in the exclusive Real de La Quinta community in Benahavís. This beautiful residence offers a perfect fusion of contemporary design and natural surroundings, enhanced by breathtaking sea views and a spacious, light-filled layout.

Inside, the open-concept living and dining area flows effortlessly into a spacious terrace, ideal for outdoor dining and enjoying the picturesque setting. The stylish kitchen is fully equipped with high-end appliances and a convenient breakfast bar, creating a social and functional space.