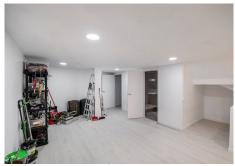

The basement level includes a private garage with direct access into the home, fitting up to 2 cars, depending on size. This level also houses a large storage area that can be transformed into a playroom, cinema, gym, or game room, as well as a dedicated laundry room for added convenience.