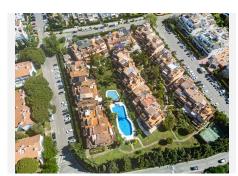

## R5049898

The Golden Mile

REF# R5049898 825.000 €

| BEDS | BATHS | BUILT              | TERRACE |
|------|-------|--------------------|---------|
| 4    | 4.5   | 307 m <sup>2</sup> | 60 m²   |

This bright and spacious townhouse is located in the sought-after gated community Oasis de Nagüeles in Marbella, just 5 minutes by car from Puente Romano and the vibrant Golden Mile.