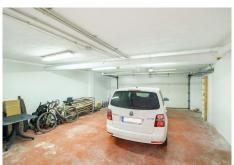

The basement level includes a private garage with direct access into the home, fitting up to 2 cars, depending on size. This level also houses a large storage area that can be transformed into a playroom, cinema, gym, or game room, as well as a dedicated laundry room for added convenience.