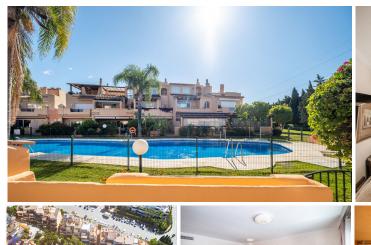

## R5049898

The Golden Mile

REF# R5049898 825.000 €

| BEDS | BATHS | BUILT              | TERRACE |
|------|-------|--------------------|---------|
| 4    | 4.5   | 307 m <sup>2</sup> | 60 m²   |

This bright and spacious townhouse is located in the sought-after gated community Oasis de Nagüeles in Marbella, just 5 minutes by car from Puente Romano and the vibrant Golden Mile.

On the main floor, you'll find an open-concept living and dining area, a guest toilet, and a fully equipped kitchen. From the living area, step out onto a sunny terrace overlooking the beautiful communal gardens and pool, creating a peaceful and inviting space for relaxation or entertaining.

Located in a quiet and well-maintained residential area, this home offers a perfect blend of tranquility and convenience. You'll have schools, supermarkets, restaurants, and social amenities all just minutes away, making this property as practical as it is charming.