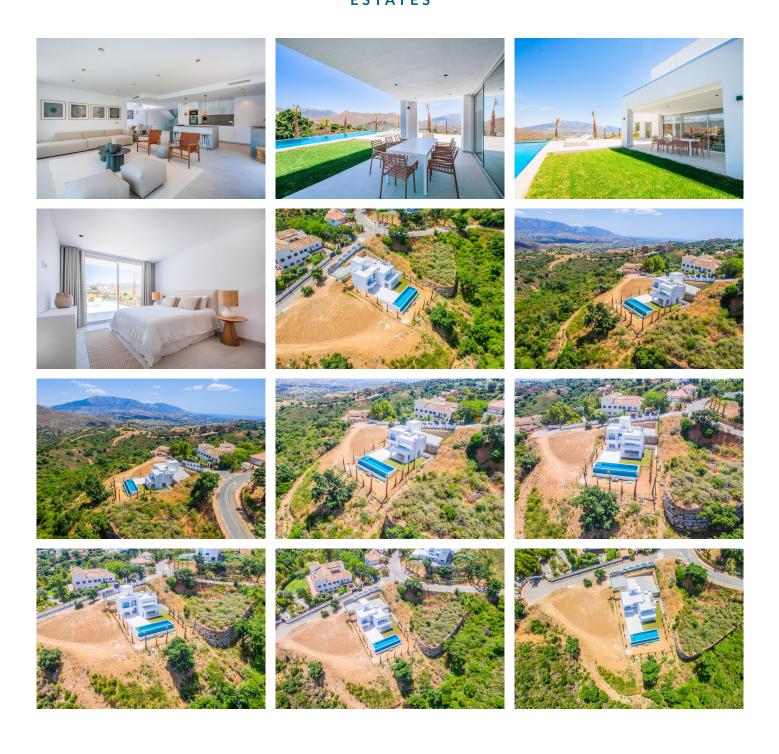

Set on a generous 1.481 m² plot, the property is designed to blend harmoniously with nature. A private driveway leads to the contemporary façade, where clean architectural lines and expansive glass elements define the design. The large windows and sliding glass doors flood the interior with natural light, creating a seamless connection between indoor and outdoor living.

Inside, the villa boasts 421 m² of elegant living space. The open-plan living and dining area offers high ceilings, tasteful finishes, and uninterrupted views. The fully equipped kitchen features high-end appliances and a sleek modern layout, perfect for both entertaining and everyday life.

+34 951 123 083 | +44 (0)330 179 8687 | info@idiliqestates.com Local 28, Edificio D, Centro de Negocios Puerta

de Banús, N-340, Km 175, 29660 Nueva Andlaucia

with breathtaking sea views.

Step outside to enjoy multiple outdoor living areas, including a large terrace, rooftop solarium, and a private swimming pool. The surrounding garden is beautifully landscaped with mature trees and Mediterranean plants, offering total privacy and tranquility.

Additional features include underfloor heating, air conditioning, and pre-installed smart home technology. Whether you're looking for a permanent residence, holiday home, or investment opportunity, this villa in La Mairena offers an unbeatable combination of luxury, design, and nature.