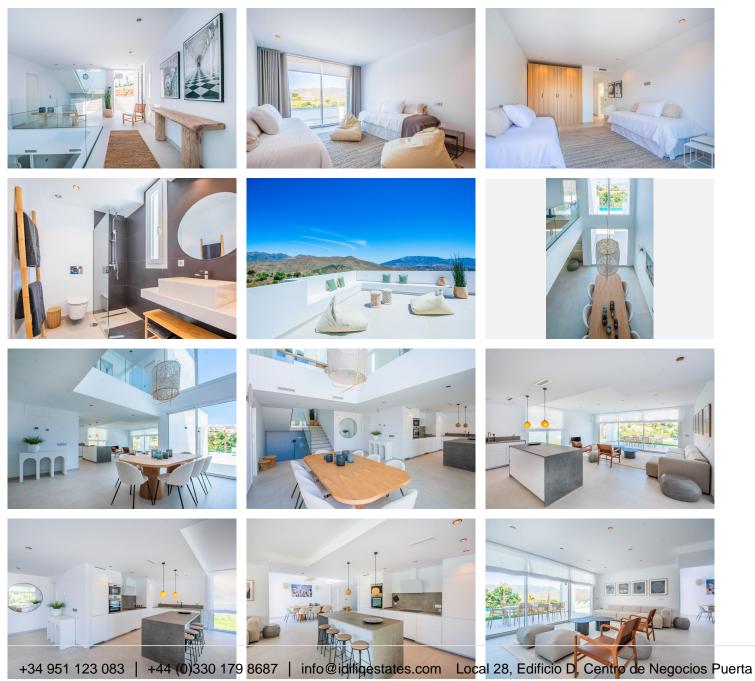

Inside, the villa boasts 421 m² of elegant living space. The open-plan living and dining area offers high ceilings, tasteful finishes, and uninterrupted views. The fully equipped kitchen features high-end appliances and a sleek modern layout, perfect for both entertaining and everyday life.

The villa includes three spacious bedrooms, each with its own en-suite bathroom and built-in wardrobes.

The master suite is a private retreat, complete with a walk-in closet, luxurious bathroom, and its own terrace

+34 951 123 083 | +44 (0)330 179 8687 | info@idiliqestates.com Local 28, Edificio D, Centro de Negocios Puerta

de Banús, N-340, Km 175, 29660 Nueva Andlaucia

with breathtaking sea views.

Step outside to enjoy multiple outdoor living areas, including a large terrace, rooftop solarium, and a private swimming pool. The surrounding garden is beautifully landscaped with mature trees and Mediterranean plants, offering total privacy and tranquility.

Additional features include underfloor heating, air conditioning, and pre-installed smart home technology. Whether you're looking for a permanent residence, holiday home, or investment opportunity, this villa in La Mairena offers an unbeatable combination of luxury, design, and nature.