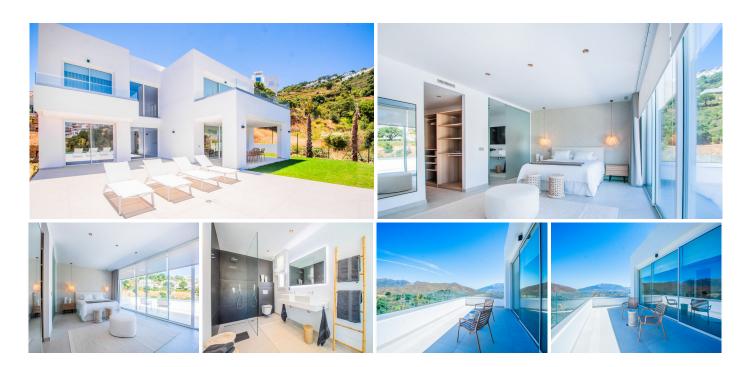

Welcome to this stunning detached villa located in the heart of La Mairena, one of Marbella's most peaceful and naturally beautiful areas. Nestled in the hills above the Costa del Sol, this home offers panoramic views of the Mediterranean Sea, mountains, and lush green surroundings.

Set on a generous 1.481 m² plot, the property is designed to blend harmoniously with nature. A private driveway leads to the contemporary façade, where clean architectural lines and expansive glass elements define the design. The large windows and sliding glass doors flood the interior with natural light, creating a seamless connection between indoor and outdoor living.

Inside, the villa boasts 421 m² of elegant living space. The open-plan living and dining area offers high ceilings, tasteful finishes, and uninterrupted views. The fully equipped kitchen features high-end appliances and a sleek modern layout, perfect for both entertaining and everyday life.

The villa includes three spacious bedrooms, each with its own en-suite bathroom and built-in wardrobes.

The master suite is a private retreat, complete with a walk-in closet, luxurious bathroom, and its own terrace

+34 951 123 083 | +44 (0)330 179 8687 | info@idiliqestates.com Local 28, Edificio D, Centro de Negocios Puerta

de Banús, N-340, Km 175, 29660 Nueva Andlaucia

with breathtaking sea views.

Step outside to enjoy multiple outdoor living areas, including a large terrace, rooftop solarium, and a private swimming pool. The surrounding garden is beautifully landscaped with mature trees and Mediterranean plants, offering total privacy and tranquility.

Additional features include underfloor heating, air conditioning, and pre-installed smart home technology. Whether you're looking for a permanent residence, holiday home, or investment opportunity, this villa in La Mairena offers an unbeatable combination of luxury, design, and nature.