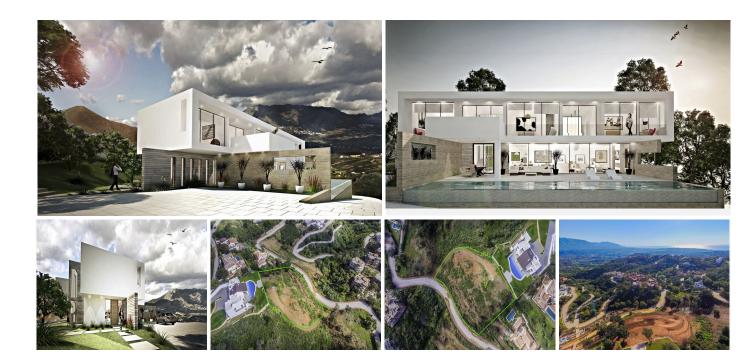

R5026882

La Mairena

REF# R5026882 2.640.000 €

| BEDS | BATHS | BUILT  | PLOT    | TERRACE |
|------|-------|--------|---------|---------|
| 4    | 4     | 392 m² | 3719 m² | 230 m²  |

Set within the lush, green hills of La Mairena just 7 minutes from Marbella's finest beaches, this stunning detached villa is the perfect blend of modern design, peaceful surroundings, and panoramic views. Boasting a generous 553m² of built space and set on an expansive elevated plot of 3,719m², this home is an ideal sanctuary for those seeking both privacy and sophistication.

The villa is a contemporary masterpiece, offering bright and open interiors with clean lines and luxury finishes throughout. Its two-storey layout is flooded with natural light thanks to expansive floor-to-ceiling windows, which not only brighten every corner of the home but also frame breathtaking views of the Mediterranean Sea, the surrounding countryside, and the Sierra Blanca mountains.

Multiple outdoor terraces allow you to truly embrace the Andalusian lifestyle—ideal for entertaining, alfresco dining, or simply relaxing by the pool with a drink in hand. The villa's elevated position guarantees uninterrupted views and a constant sense of serenity.