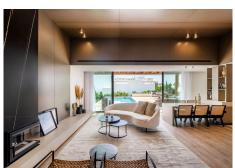

## R5018782

Penahavís

REF# R5018782 2.325.000 €

| BEDS | BATHS | BUILT  | PLOT   |
|------|-------|--------|--------|
| 4    | 3     | 235 m² | 864 m² |

This stunning 4-bedroom villa for sale in Paraiso Alto, Benahavis, is a modern Mediterranean-inspired retreat offering both comfort and elegance. Recently renovated to the highest standards, the villa features an open-plan design that blends spacious interiors with floor-to-ceiling windows, offering uninterrupted views of the surrounding natural beauty.

Upon entry, you are welcomed by a spacious living room with a cozy fireplace and a separate dining area. The fully equipped kitchen is both functional and stylish, ideal for culinary enthusiasts. The villa boasts four

spacious bedrooms, two of which feature en-suite bathrooms, ensuring privacy and comfort. A guest toilet adds to the villa's practicality.

The outdoor areas are equally impressive, with a covered terrace leading to a landscaped garden and an infinity pool with panoramic sea views. Sunbeds, a sundeck, BBQ area, pergola, and chill-out spaces create a perfect atmosphere for both relaxation and entertaining. The sunset terrace offers an ideal setting for outdoor movie nights.