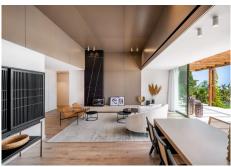

Upon entry, you are welcomed by a spacious living room with a cozy fireplace and a separate dining area. The fully equipped kitchen is both functional and stylish, ideal for culinary enthusiasts. The villa boasts four

spacious bedrooms, two of which feature en-suite bathrooms, ensuring privacy and comfort. A guest toilet adds to the villa's practicality.

The outdoor areas are equally impressive, with a covered terrace leading to a landscaped garden and an infinity pool with panoramic sea views. Sunbeds, a sundeck, BBQ area, pergola, and chill-out spaces create a perfect atmosphere for both relaxation and entertaining. The sunset terrace offers an ideal setting for outdoor movie nights.