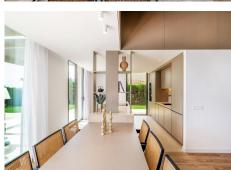

Upon entry, you are welcomed by a spacious living room with a cozy fireplace and a separate dining area. The fully equipped kitchen is both functional and stylish, ideal for culinary enthusiasts. The villa boasts four

spacious bedrooms, two of which feature en-suite bathrooms, ensuring privacy and comfort. A guest toilet adds to the villa's practicality.

The outdoor areas are equally impressive, with a covered terrace leading to a landscaped garden and an infinity pool with panoramic sea views. Sunbeds, a sundeck, BBQ area, pergola, and chill-out spaces create a perfect atmosphere for both relaxation and entertaining. The sunset terrace offers an ideal setting for outdoor movie nights.