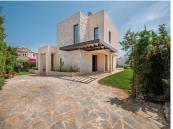

## R5018782

Penahavís

REF# R5018782 2.325.000 €

| BEDS | BATHS | BUILT  | PLOT   |
|------|-------|--------|--------|
| 4    | 3     | 235 m² | 864 m² |

This stunning 4-bedroom villa for sale in Paraiso Alto, Benahavis, is a modern Mediterranean-inspired retreat offering both comfort and elegance. Recently renovated to the highest standards, the villa features an open-plan design that blends spacious interiors with floor-to-ceiling windows, offering uninterrupted views of the surrounding natural beauty.

Located just a 10-minute drive from Puerto Banús and its beaches, Paraiso Alto is a sought-after residential area known for its lush landscapes and scenic vistas, offering the perfect balance of exclusivity and convenience. The villa enjoys serene sea views, enhanced by its unique Ibizan-style architecture. The neighbourhood combines contemporary villas and classic Mediterranean homes, creating a diverse yet cohesive community for those seeking a high-end, tranquil environment close to amenities and leisure options.

Upon entry, you are welcomed by a spacious living room with a cozy fireplace and a separate dining area. The fully equipped kitchen is both functional and stylish, ideal for culinary enthusiasts. The villa boasts four