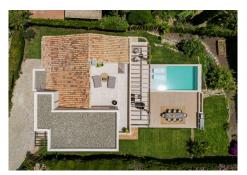

spacious bedrooms, two of which feature en-suite bathrooms, ensuring privacy and comfort. A guest toilet adds to the villa's practicality.

The outdoor areas are equally impressive, with a covered terrace leading to a landscaped garden and an infinity pool with panoramic sea views. Sunbeds, a sundeck, BBQ area, pergola, and chill-out spaces create a perfect atmosphere for both relaxation and entertaining. The sunset terrace offers an ideal setting for outdoor movie nights.