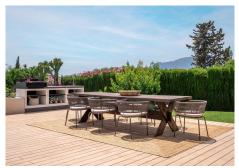

Upon entry, you are welcomed by a spacious living room with a cozy fireplace and a separate dining area. The fully equipped kitchen is both functional and stylish, ideal for culinary enthusiasts. The villa boasts four

spacious bedrooms, two of which feature en-suite bathrooms, ensuring privacy and comfort. A guest toilet adds to the villa's practicality.

The outdoor areas are equally impressive, with a covered terrace leading to a landscaped garden and an infinity pool with panoramic sea views. Sunbeds, a sundeck, BBQ area, pergola, and chill-out spaces create a perfect atmosphere for both relaxation and entertaining. The sunset terrace offers an ideal setting for outdoor movie nights.