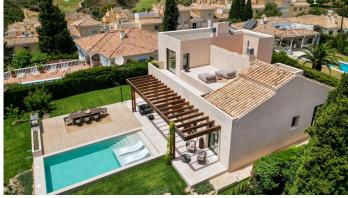

## R5018782

Penahavís

REF# R5018782 2.325.000 €

| BEDS | BATHS | BUILT  | PLOT   |
|------|-------|--------|--------|
| 4    | 3     | 235 m² | 864 m² |

This stunning 4-bedroom villa for sale in Paraiso Alto, Benahavis, is a modern Mediterranean-inspired retreat offering both comfort and elegance. Recently renovated to the highest standards, the villa features an open-plan design that blends spacious interiors with floor-to-ceiling windows, offering uninterrupted views of the surrounding natural beauty.

spacious bedrooms, two of which feature en-suite bathrooms, ensuring privacy and comfort. A guest toilet adds to the villa's practicality.

The outdoor areas are equally impressive, with a covered terrace leading to a landscaped garden and an infinity pool with panoramic sea views. Sunbeds, a sundeck, BBQ area, pergola, and chill-out spaces create a perfect atmosphere for both relaxation and entertaining. The sunset terrace offers an ideal setting for outdoor movie nights.

Additional features include underfloor heating in the bathrooms and a top-tier security system. Paraiso Alto offers access to nearby golf courses, fine dining, shopping, and reputable schools, making it the perfect choice for those seeking luxury living in a peaceful, well-connected location.