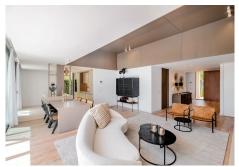

Upon entry, you are welcomed by a spacious living room with a cozy fireplace and a separate dining area. The fully equipped kitchen is both functional and stylish, ideal for culinary enthusiasts. The villa boasts four

spacious bedrooms, two of which feature en-suite bathrooms, ensuring privacy and comfort. A guest toilet adds to the villa's practicality.

The outdoor areas are equally impressive, with a covered terrace leading to a landscaped garden and an infinity pool with panoramic sea views. Sunbeds, a sundeck, BBQ area, pergola, and chill-out spaces create a perfect atmosphere for both relaxation and entertaining. The sunset terrace offers an ideal setting for outdoor movie nights.