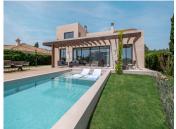

spacious bedrooms, two of which feature en-suite bathrooms, ensuring privacy and comfort. A guest toilet adds to the villa's practicality.

The outdoor areas are equally impressive, with a covered terrace leading to a landscaped garden and an infinity pool with panoramic sea views. Sunbeds, a sundeck, BBQ area, pergola, and chill-out spaces create a perfect atmosphere for both relaxation and entertaining. The sunset terrace offers an ideal setting for outdoor movie nights.