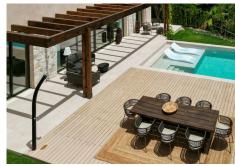

spacious bedrooms, two of which feature en-suite bathrooms, ensuring privacy and comfort. A guest toilet adds to the villa's practicality.

The outdoor areas are equally impressive, with a covered terrace leading to a landscaped garden and an infinity pool with panoramic sea views. Sunbeds, a sundeck, BBQ area, pergola, and chill-out spaces create a perfect atmosphere for both relaxation and entertaining. The sunset terrace offers an ideal setting for outdoor movie nights.