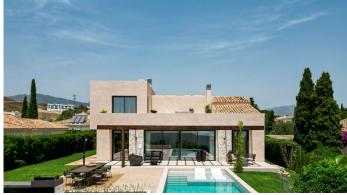

Upon entry, you are welcomed by a spacious living room with a cozy fireplace and a separate dining area. The fully equipped kitchen is both functional and stylish, ideal for culinary enthusiasts. The villa boasts four

spacious bedrooms, two of which feature en-suite bathrooms, ensuring privacy and comfort. A guest toilet adds to the villa's practicality.

The outdoor areas are equally impressive, with a covered terrace leading to a landscaped garden and an infinity pool with panoramic sea views. Sunbeds, a sundeck, BBQ area, pergola, and chill-out spaces create a perfect atmosphere for both relaxation and entertaining. The sunset terrace offers an ideal setting for outdoor movie nights.