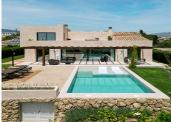

spacious bedrooms, two of which feature en-suite bathrooms, ensuring privacy and comfort. A guest toilet adds to the villa's practicality.

The outdoor areas are equally impressive, with a covered terrace leading to a landscaped garden and an infinity pool with panoramic sea views. Sunbeds, a sundeck, BBQ area, pergola, and chill-out spaces create a perfect atmosphere for both relaxation and entertaining. The sunset terrace offers an ideal setting for outdoor movie nights.