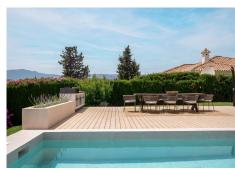

spacious bedrooms, two of which feature en-suite bathrooms, ensuring privacy and comfort. A guest toilet adds to the villa's practicality.

The outdoor areas are equally impressive, with a covered terrace leading to a landscaped garden and an infinity pool with panoramic sea views. Sunbeds, a sundeck, BBQ area, pergola, and chill-out spaces create a perfect atmosphere for both relaxation and entertaining. The sunset terrace offers an ideal setting for outdoor movie nights.