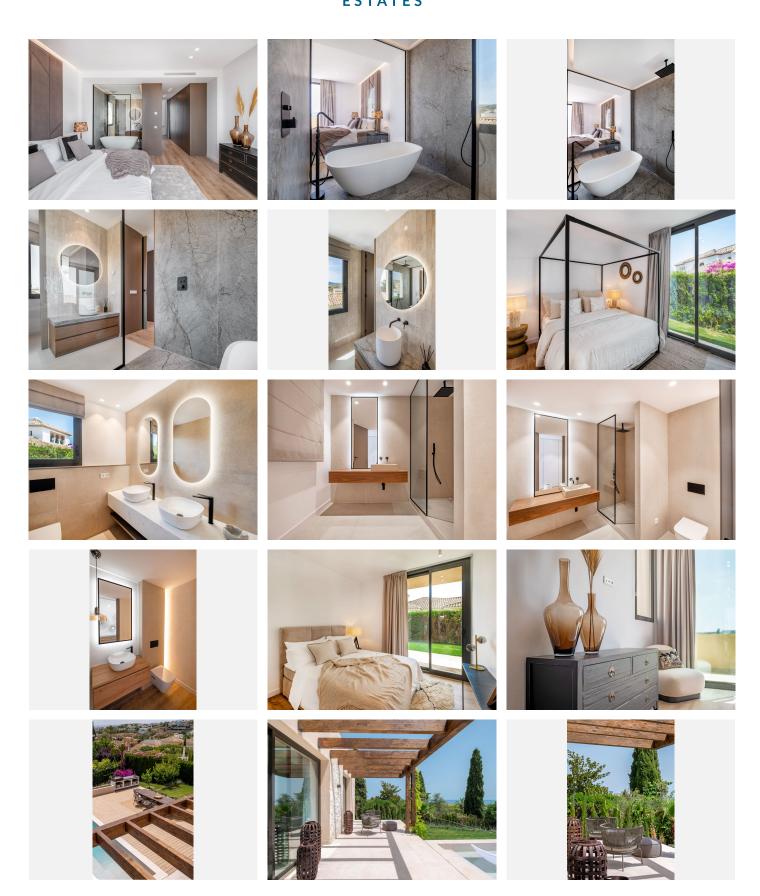

Upon entry, you are welcomed by a spacious living room with a cozy fireplace and a separate dining area. The fully equipped kitchen is both functional and stylish, ideal for culinary enthusiasts. The villa boasts four

spacious bedrooms, two of which feature en-suite bathrooms, ensuring privacy and comfort. A guest toilet adds to the villa's practicality.

The outdoor areas are equally impressive, with a covered terrace leading to a landscaped garden and an infinity pool with panoramic sea views. Sunbeds, a sundeck, BBQ area, pergola, and chill-out spaces create a perfect atmosphere for both relaxation and entertaining. The sunset terrace offers an ideal setting for outdoor movie nights.

Additional features include underfloor heating in the bathrooms and a top-tier security system. Paraiso Alto offers access to nearby golf courses, fine dining, shopping, and reputable schools, making it the perfect choice for those seeking luxury living in a peaceful, well-connected location.