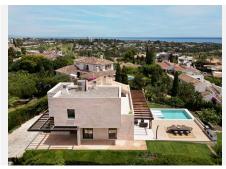

spacious bedrooms, two of which feature en-suite bathrooms, ensuring privacy and comfort. A guest toilet adds to the villa's practicality.

The outdoor areas are equally impressive, with a covered terrace leading to a landscaped garden and an infinity pool with panoramic sea views. Sunbeds, a sundeck, BBQ area, pergola, and chill-out spaces create a perfect atmosphere for both relaxation and entertaining. The sunset terrace offers an ideal setting for outdoor movie nights.

Additional features include underfloor heating in the bathrooms and a top-tier security system. Paraiso Alto offers access to nearby golf courses, fine dining, shopping, and reputable schools, making it the perfect choice for those seeking luxury living in a peaceful, well-connected location.