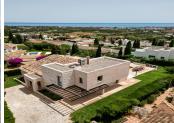

## R5018782

Penahavís

REF# R5018782 2.325.000 €

| BEDS | BATHS | BUILT  | PLOT   |
|------|-------|--------|--------|
| 4    | 3     | 235 m² | 864 m² |

This stunning 4-bedroom villa for sale in Paraiso Alto, Benahavis, is a modern Mediterranean-inspired retreat offering both comfort and elegance. Recently renovated to the highest standards, the villa features an open-plan design that blends spacious interiors with floor-to-ceiling windows, offering uninterrupted views of the surrounding natural beauty.

Located just a 10-minute drive from Puerto Banús and its beaches, Paraiso Alto is a sought-after residential area known for its lush landscapes and scenic vistas, offering the perfect balance of exclusivity and convenience. The villa enjoys serene sea views, enhanced by its unique Ibizan-style architecture. The neighbourhood combines contemporary villas and classic Mediterranean homes, creating a diverse yet cohesive community for those seeking a high-end, tranquil environment close to amenities and leisure options.