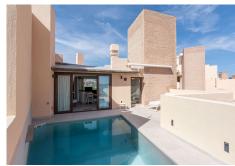

## R5018767

Estepona

REF# R5018767 1.195.000 €

| BEDS | BATHS | BUILT  | TERRACE |
|------|-------|--------|---------|
| 4    | 3     | 320 m² | 140 m²  |

Situated in the heart of the prestigious Golf Valley, this elegant penthouse offers a unique opportunity for those seeking space, privacy, and breathtaking views in a prime location. Nestled within a secure gated community, it combines generous living areas, natural light, and outstanding potential.

Enjoy panoramic sea views from every terrace, along with partial views of the surrounding golf course. The expansive outdoor areas are ideal for soaking up the sun, hosting outdoor dinners, or simply relaxing with the Mediterranean breeze.

This penthouse is part of a resort-style community with two outdoor pools, a heated indoor pool, a gym, and tennis/paddle courts. Beautiful landscaped gardens and 24-hour security ensure peace of mind and a sense of exclusivity.