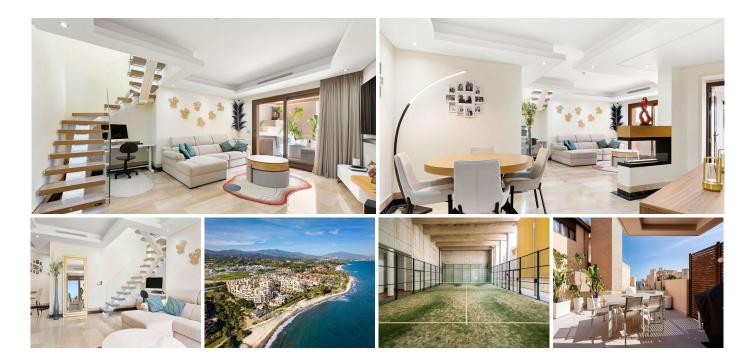

## R5018767

Estepona

REF# R5018767 1.195.000 €

| BEDS | BATHS | BUILT  | TERRACE |
|------|-------|--------|---------|
| 4    | 3     | 320 m² | 140 m²  |

Situated in the heart of the prestigious Golf Valley, this elegant penthouse offers a unique opportunity for those seeking space, privacy, and breathtaking views in a prime location. Nestled within a secure gated community, it combines generous living areas, natural light, and outstanding potential.

Enjoy panoramic sea views from every terrace, along with partial views of the surrounding golf course. The expansive outdoor areas are ideal for soaking up the sun, hosting outdoor dinners, or simply relaxing with the Mediterranean breeze.

The interior features an open layout filled with natural light. While the space could benefit from modern updates, it presents an excellent opportunity to design a stylish and personalized home to match your lifestyle.

This penthouse is part of a resort-style community with two outdoor pools, a heated indoor pool, a gym, and tennis/paddle courts. Beautiful landscaped gardens and 24-hour security ensure peace of mind and a sense of exclusivity.

Ideally located just minutes from top-rated restaurants, boutique shopping, and Marbella's world-famous golf courses, it's perfectly positioned for both full-time living and holiday enjoyment. A private parking space is included—an essential convenience in such a sought-after area.