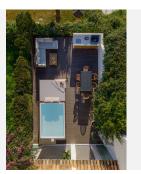

## R5014906

Nueva Andalucía

REF# R5014906 1.195.000 €

| BEDS | BATHS | BUILT  | TERRACE |
|------|-------|--------|---------|
| 3    | 3     | 191 m² | 60 m²   |

Los Belvederes 13A - Stylish Ground-Floor Apartment with Private Pool in Nueva Andalucía

Discover refined living in this beautifully renovated 3-bedroom, 3-bathroom ground-floor apartment located in the exclusive gated community of Los Belvederes, within the prestigious La Cerquilla area of Nueva Andalucía. With a total built area of 131?m² and an expansive 60?m² terrace, this residence offers the perfect blend of indoor-outdoor living.

Step inside and experience a tasteful Scandinavian design, featuring custom carpentry and bespoke furnishings that create a warm and elegant atmosphere. The spacious living areas open up to a private terrace with breathtaking sea and mountain views, and your very own pool – ideal for relaxing or entertaining in style.