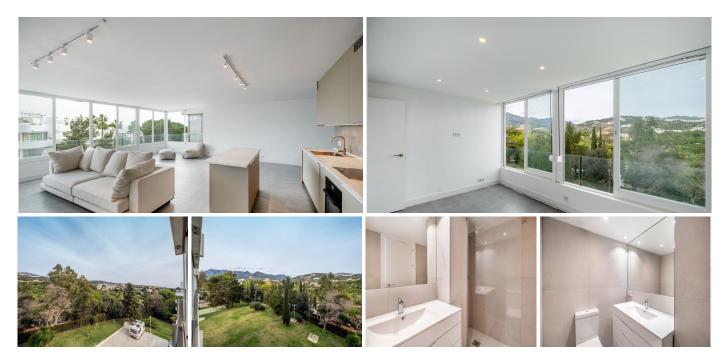

## REF# R4904794 648.000 €

| BEDS | BATHS | BUILT  |
|------|-------|--------|
| 2    | 2     | 107 m² |

This beautifully renovated 2-bedroom apartment spans 107 m<sup>2</sup> and combines contemporary design with functional living. Positioned to capture breathtaking views of both the partial sea and the mountains, this home offers an ideal blend of comfort, style, and practicality.

The spacious living area, flooded with natural light, features a neutral colour palette, creating a modern yet welcoming atmosphere. Windows connect the interiors to the surrounding landscape, ensuring every corner benefits from an open and airy feel. From here, residents can enjoy the stunning vistas of the more than 40.000m2 gardens, mountains, and the sea, offering tranquillity and relaxation.

The open-plan kitchen, ample workspace. Its seamless connection to the living area makes it ideal for both casual dining and entertaining guests. Minimalist aesthetic ensure this kitchen is as practical as it is stylish.

The two well-proportioned bedrooms are both bright and serene, with generous storage solutions, including built-in wardrobes. The master bedroom enjoys direct access to the views, where waking up to the calming sights of the mountains becomes part of the daily experience. Both bedrooms offer comfort and privacy.