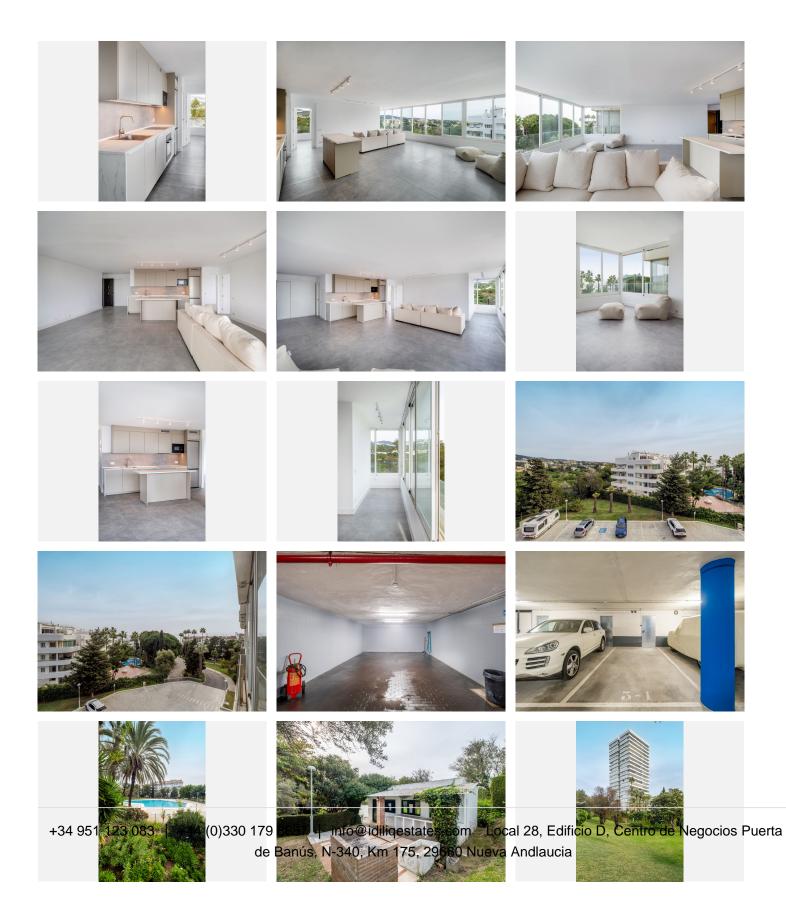

+34 951 123 083 | +44 (0)330 179 8687 | info@idiliqestates.com Local 28, Edificio D, Centro de Negocios Puerta de Banús, N-340, Km 175, 29660 Nueva Andlaucia

Additional features include a private storage room and an underground parking space, offering both convenience and security.