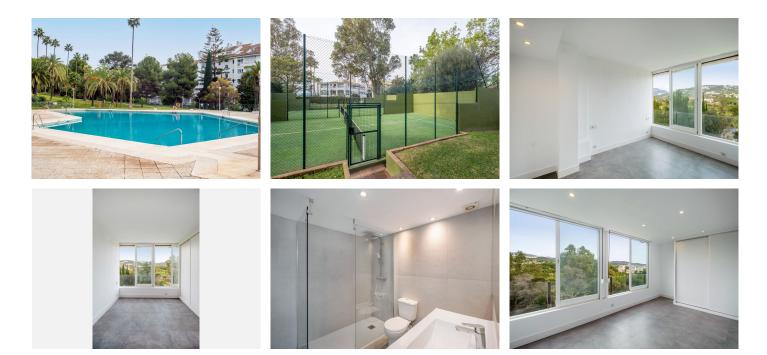

The spacious living area, flooded with natural light, features a neutral colour palette, creating a modern yet welcoming atmosphere. Windows connect the interiors to the surrounding landscape, ensuring every corner benefits from an open and airy feel. From here, residents can enjoy the stunning vistas of the more than 40.000m2 gardens, mountains, and the sea, offering tranquillity and relaxation.

The two well-proportioned bedrooms are both bright and serene, with generous storage solutions, including built-in wardrobes. The master bedroom enjoys direct access to the views, where waking up to the calming sights of the mountains becomes part of the daily experience. Both bedrooms offer comfort and privacy.