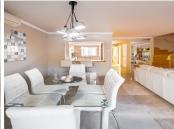

## R4892995

Nueva Andalucía

REF# R4892995 495.000 €

BEDS BATHS BUILT

3 3.5 146 m<sup>2</sup>

This stunning three-level penthouse is located in the Los Pinos de Aloha complex in Nueva Andalucía, Marbella, Málaga. Perched on the mountainside, this apartment boasts breathtaking views of the surrounding area, including the beautiful Mediterranean Sea. Its prime location puts you within easy reach of local amenities, golf courses, and schools, making it an ideal choice for families and golf enthusiasts alike. Upon entering the penthouse, you are greeted by a convenient guest toilet and a coat closet, perfect for welcoming visitors. The well-equipped kitchen features a serving hatch, adding functionality and charm. Adjacent to the kitchen is the spacious and inviting living/dining area, a perfect spot for relaxing and entertaining. The highlight of this space is the access to the west-facing terrace, complete with a pergola and an adjustable awning. This serene terrace overlooks the communal garden, providing the perfect setting to enjoy stunning sunsets. As you ascend the wooden staircase to the upper floor, you will find two additional bedrooms. The first bedroom faces west and includes its own private bathroom and a terrace with beautiful garden views. The second bedroom is east-facing, bathing it in morning sunlight, and has access to a separate bathroom equipped with a shower. The top floor is dedicated to the master bedroom, featuring a private bathroom and charming vaulted ceilings that add character to the space. Throughout the apartment, luxurious marble floors and fittings enhance the overall elegance and sophistication. For your