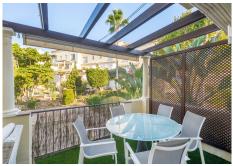

## R4892995

Nueva Andalucía

REF# R4892995 495.000 €

BEDS BATHS BUILT

3 3.5 146 m<sup>2</sup>

This stunning three-level penthouse is located in the Los Pinos de Aloha complex in Nueva Andalucía, Marbella, Málaga. Perched on the mountainside, this apartment boasts breathtaking views of the surrounding area, including the beautiful Mediterranean Sea. Its prime location puts you within easy reach of local amenities, golf courses, and schools, making it an ideal choice for families and golf enthusiasts alike. Upon entering the penthouse, you are greeted by a convenient guest toilet and a coat closet, perfect for welcoming visitors. The well-equipped kitchen features a serving hatch, adding functionality and charm. Adjacent to the kitchen is the spacious and inviting living/dining area, a perfect spot for relaxing and entertaining. The highlight of this space is the access to the west-facing terrace, complete with a pergola and an adjustable awning. This serene terrace overlooks the communal garden, providing the perfect setting to enjoy stunning sunsets. As you ascend the wooden staircase to the upper floor, you will find two additional bedrooms. The first bedroom faces west and includes its own private bathroom and a terrace with beautiful garden views. The second bedroom is east-facing, bathing it in morning sunlight, and has access to a separate bathroom equipped with a shower. The top floor is dedicated to the master bedroom, featuring a private bathroom and charming vaulted ceilings that add character to the space. Throughout the apartment, luxurious marble floors and fittings enhance the overall elegance and sophistication. For your