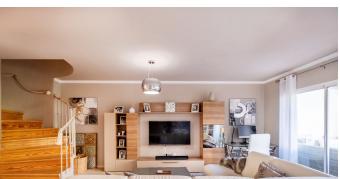

## R4892995

Nueva Andalucía

REF# R4892995 495.000 €

BEDS BATHS BUILT

3 3.5 146 m<sup>2</sup>

This stunning three-level penthouse is located in the Los Pinos de Aloha complex in Nueva Andalucía, Marbella, Málaga. Perched on the mountainside, this apartment boasts breathtaking views of the surrounding area, including the beautiful Mediterranean Sea. Its prime location puts you within easy reach of local amenities, golf courses, and schools, making it an ideal choice for families and golf enthusiasts alike. Upon entering the penthouse, you are greeted by a convenient guest toilet and a coat closet, perfect for welcoming visitors. The well-equipped kitchen features a serving hatch, adding functionality and charm. Adjacent to the kitchen is the spacious and inviting living/dining area, a perfect spot for relaxing and entertaining. The highlight of this space is the access to the west-facing terrace, complete with a pergola and an adjustable awning. This serene terrace overlooks the communal garden, providing the perfect setting to enjoy stunning sunsets. As you ascend the wooden staircase to the upper floor, you will find two additional bedrooms. The first bedroom faces west and includes its own private bathroom and a terrace with beautiful garden views. The second bedroom is east-facing, bathing it in morning sunlight, and has access to a separate bathroom equipped with a shower. The top floor is dedicated to the master bedroom, featuring a private bathroom and charming vaulted ceilings that add character to the space. Throughout the apartment, luxurious marble floors and fittings enhance the overall elegance and sophistication. For your