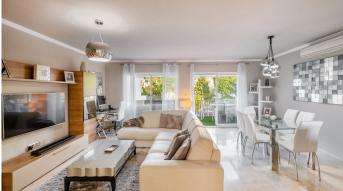

## R4892995

Nueva Andalucía

REF# R4892995 495.000 €

BEDS BATHS BUILT

3 3.5 146 m<sup>2</sup>

This stunning three-level penthouse is located in the Los Pinos de Aloha complex in Nueva Andalucía, Marbella, Málaga. Perched on the mountainside, this apartment boasts breathtaking views of the surrounding area, including the beautiful Mediterranean Sea. Its prime location puts you within easy reach of local amenities, golf courses, and schools, making it an ideal choice for families and golf enthusiasts alike. Upon entering the penthouse, you are greeted by a convenient guest toilet and a coat closet, perfect for welcoming visitors. The well-equipped kitchen features a serving hatch, adding functionality and charm. Adjacent to the kitchen is the spacious and inviting living/dining area, a perfect spot for relaxing and entertaining. The highlight of this space is the access to the west-facing terrace, complete with a pergola and an adjustable awning. This serene terrace overlooks the communal garden, providing the perfect setting to enjoy stunning sunsets. As you ascend the wooden staircase to the upper floor, you will find two additional bedrooms. The first bedroom faces west and includes its own private bathroom and a terrace with beautiful garden views. The second bedroom is east-facing, bathing it in morning sunlight, and has access to a separate bathroom equipped with a shower. The top floor is dedicated to the master bedroom, featuring a private bathroom and charming vaulted ceilings that add character to the space. Throughout the apartment, luxurious marble floors and fittings enhance the overall elegance and sophistication. For your