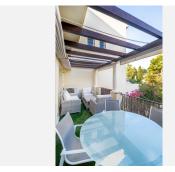

## R4892995

Nueva Andalucía

REF# R4892995 495.000 €

BEDS BATHS BUILT

3 3.5 146 m<sup>2</sup>

This stunning three-level penthouse is located in the Los Pinos de Aloha complex in Nueva Andalucía, Marbella, Málaga. Perched on the mountainside, this apartment boasts breathtaking views of the surrounding area, including the beautiful Mediterranean Sea. Its prime location puts you within easy reach of local amenities, golf courses, and schools, making it an ideal choice for families and golf enthusiasts alike. Upon entering the penthouse, you are greeted by a convenient guest toilet and a coat closet, perfect for welcoming visitors. The well-equipped kitchen features a serving hatch, adding functionality and charm. Adjacent to the kitchen is the spacious and inviting living/dining area, a perfect spot for relaxing and entertaining. The highlight of this space is the access to the west-facing terrace, complete with a pergola and an adjustable awning. This serene terrace overlooks the communal garden, providing the perfect setting to enjoy stunning sunsets. As you ascend the wooden staircase to the upper floor, you will find two additional bedrooms. The first bedroom faces west and includes its own private bathroom and a terrace with beautiful garden views. The second bedroom is east-facing, bathing it in morning sunlight, and has access to a separate bathroom equipped with a shower. The top floor is dedicated to the master bedroom, featuring a private bathroom and charming vaulted ceilings that add character to the space. Throughout the apartment, luxurious marble floors and fittings enhance the overall elegance and sophistication. For your