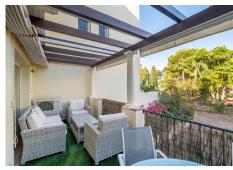

## R4892995

Nueva Andalucía

REF# R4892995 495.000 €

BEDS BATHS BUILT

3 3.5 146 m<sup>2</sup>

This stunning three-level penthouse is located in the Los Pinos de Aloha complex in Nueva Andalucía, Marbella, Málaga. Perched on the mountainside, this apartment boasts breathtaking views of the surrounding area, including the beautiful Mediterranean Sea. Its prime location puts you within easy reach of local amenities, golf courses, and schools, making it an ideal choice for families and golf enthusiasts alike. Upon entering the penthouse, you are greeted by a convenient guest toilet and a coat closet, perfect for welcoming visitors. The well-equipped kitchen features a serving hatch, adding functionality and charm. Adjacent to the kitchen is the spacious and inviting living/dining area, a perfect spot for relaxing and entertaining. The highlight of this space is the access to the west-facing terrace, complete with a pergola and an adjustable awning. This serene terrace overlooks the communal garden, providing the perfect setting to enjoy stunning sunsets. As you ascend the wooden staircase to the upper floor, you will find two additional bedrooms. The first bedroom faces west and includes its own private bathroom and a terrace with beautiful garden views. The second bedroom is east-facing, bathing it in morning sunlight, and has access to a separate bathroom equipped with a shower. The top floor is dedicated to the master bedroom, featuring a private bathroom and charming vaulted ceilings that add character to the space. Throughout the apartment, luxurious marble floors and fittings enhance the overall elegance and sophistication. For your