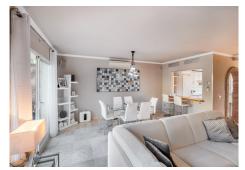

## R4892995

Nueva Andalucía

REF# R4892995 495.000 €

BEDS BATHS BUILT

3 3.5 146 m<sup>2</sup>

This stunning three-level penthouse is located in the Los Pinos de Aloha complex in Nueva Andalucía, Marbella, Málaga. Perched on the mountainside, this apartment boasts breathtaking views of the surrounding area, including the beautiful Mediterranean Sea. Its prime location puts you within easy reach of local amenities, golf courses, and schools, making it an ideal choice for families and golf enthusiasts alike. Upon entering the penthouse, you are greeted by a convenient guest toilet and a coat closet, perfect for welcoming visitors. The well-equipped kitchen features a serving hatch, adding functionality and charm. Adjacent to the kitchen is the spacious and inviting living/dining area, a perfect spot for relaxing and entertaining. The highlight of this space is the access to the west-facing terrace, complete with a pergola and an adjustable awning. This serene terrace overlooks the communal garden, providing the perfect setting to enjoy stunning sunsets. As you ascend the wooden staircase to the upper floor, you will find two additional bedrooms. The first bedroom faces west and includes its own private bathroom and a terrace with beautiful garden views. The second bedroom is east-facing, bathing it in morning sunlight, and has access to a separate bathroom equipped with a shower. The top floor is dedicated to the master bedroom, featuring a private bathroom and charming vaulted ceilings that add character to the space. Throughout the apartment, luxurious marble floors and fittings enhance the overall elegance and sophistication. For your