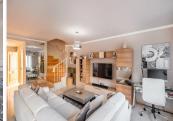

## R4892995

Nueva Andalucía

REF# R4892995 495.000 €

BEDS BATHS BUILT

3 3.5 146 m<sup>2</sup>

This stunning three-level penthouse is located in the Los Pinos de Aloha complex in Nueva Andalucía, Marbella, Málaga. Perched on the mountainside, this apartment boasts breathtaking views of the surrounding area, including the beautiful Mediterranean Sea. Its prime location puts you within easy reach of local amenities, golf courses, and schools, making it an ideal choice for families and golf enthusiasts alike. Upon entering the penthouse, you are greeted by a convenient guest toilet and a coat closet, perfect for welcoming visitors. The well-equipped kitchen features a serving hatch, adding functionality and charm. Adjacent to the kitchen is the spacious and inviting living/dining area, a perfect spot for relaxing and entertaining. The highlight of this space is the access to the west-facing terrace, complete with a pergola and an adjustable awning. This serene terrace overlooks the communal garden, providing the perfect setting to enjoy stunning sunsets. As you ascend the wooden staircase to the upper floor, you will find two additional bedrooms. The first bedroom faces west and includes its own private bathroom and a terrace with beautiful garden views. The second bedroom is east-facing, bathing it in morning sunlight, and has access to a separate bathroom equipped with a shower. The top floor is dedicated to the master bedroom, featuring a private bathroom and charming vaulted ceilings that add character to the space. Throughout the apartment, luxurious marble floors and fittings enhance the overall elegance and sophistication. For your