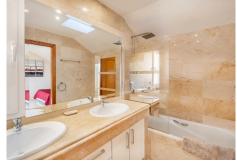

## R4892995

Nueva Andalucía

REF# R4892995 495.000 €

BEDS BATHS BUILT

3 3.5 146 m<sup>2</sup>

This stunning three-level penthouse is located in the Los Pinos de Aloha complex in Nueva Andalucía, Marbella, Málaga. Perched on the mountainside, this apartment boasts breathtaking views of the surrounding area, including the beautiful Mediterranean Sea. Its prime location puts you within easy reach of local amenities, golf courses, and schools, making it an ideal choice for families and golf enthusiasts alike. Upon entering the penthouse, you are greeted by a convenient guest toilet and a coat closet, perfect for welcoming visitors. The well-equipped kitchen features a serving hatch, adding functionality and charm. Adjacent to the kitchen is the spacious and inviting living/dining area, a perfect spot for relaxing and entertaining. The highlight of this space is the access to the west-facing terrace, complete with a pergola and an adjustable awning. This serene terrace overlooks the communal garden, providing the perfect setting to enjoy stunning sunsets. As you ascend the wooden staircase to the upper floor, you will find two additional bedrooms. The first bedroom faces west and includes its own private bathroom and a terrace with beautiful garden views. The second bedroom is east-facing, bathing it in morning sunlight, and has access to a separate bathroom equipped with a shower. The top floor is dedicated to the master bedroom, featuring a private bathroom and charming vaulted ceilings that add character to the space. Throughout the apartment, luxurious marble floors and fittings enhance the overall elegance and sophistication. For your