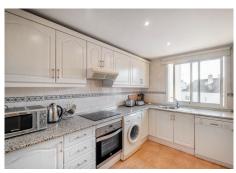

## R4892995

Nueva Andalucía

REF# R4892995 495.000 €

BEDS BATHS BUILT

3 3.5 146 m<sup>2</sup>

This stunning three-level penthouse is located in the Los Pinos de Aloha complex in Nueva Andalucía, Marbella, Málaga. Perched on the mountainside, this apartment boasts breathtaking views of the surrounding area, including the beautiful Mediterranean Sea. Its prime location puts you within easy reach of local amenities, golf courses, and schools, making it an ideal choice for families and golf enthusiasts alike. Upon entering the penthouse, you are greeted by a convenient guest toilet and a coat closet, perfect for welcoming visitors. The well-equipped kitchen features a serving hatch, adding functionality and charm. Adjacent to the kitchen is the spacious and inviting living/dining area, a perfect spot for relaxing and entertaining. The highlight of this space is the access to the west-facing terrace, complete with a pergola and an adjustable awning. This serene terrace overlooks the communal garden, providing the perfect setting to enjoy stunning sunsets. As you ascend the wooden staircase to the upper floor, you will find two additional bedrooms. The first bedroom faces west and includes its own private bathroom and a terrace with beautiful garden views. The second bedroom is east-facing, bathing it in morning sunlight, and has access to a separate bathroom equipped with a shower. The top floor is dedicated to the master bedroom, featuring a private bathroom and charming vaulted ceilings that add character to the space. Throughout the apartment, luxurious marble floors and fittings enhance the overall elegance and sophistication. For your