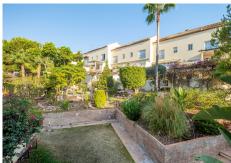

## R4892995

Nueva Andalucía

REF# R4892995 495.000 €

BEDS BATHS BUILT

3 3.5 146 m<sup>2</sup>

This stunning three-level penthouse is located in the Los Pinos de Aloha complex in Nueva Andalucía, Marbella, Málaga. Perched on the mountainside, this apartment boasts breathtaking views of the surrounding area, including the beautiful Mediterranean Sea. Its prime location puts you within easy reach of local amenities, golf courses, and schools, making it an ideal choice for families and golf enthusiasts alike. Upon entering the penthouse, you are greeted by a convenient guest toilet and a coat closet, perfect for welcoming visitors. The well-equipped kitchen features a serving hatch, adding functionality and charm. Adjacent to the kitchen is the spacious and inviting living/dining area, a perfect spot for relaxing and entertaining. The highlight of this space is the access to the west-facing terrace, complete with a pergola and an adjustable awning. This serene terrace overlooks the communal garden, providing the perfect setting to enjoy stunning sunsets. As you ascend the wooden staircase to the upper floor, you will find two additional bedrooms. The first bedroom faces west and includes its own private bathroom and a terrace with beautiful garden views. The second bedroom is east-facing, bathing it in morning sunlight, and has access to a separate bathroom equipped with a shower. The top floor is dedicated to the master bedroom, featuring a private bathroom and charming vaulted ceilings that add character to the space. Throughout the apartment, luxurious marble floors and fittings enhance the overall elegance and sophistication. For your