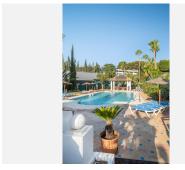

## R4892995

Nueva Andalucía

REF# R4892995 495.000 €

BEDS BATHS BUILT

3 3.5 146 m<sup>2</sup>

This stunning three-level penthouse is located in the Los Pinos de Aloha complex in Nueva Andalucía, Marbella, Málaga. Perched on the mountainside, this apartment boasts breathtaking views of the surrounding area, including the beautiful Mediterranean Sea. Its prime location puts you within easy reach of local amenities, golf courses, and schools, making it an ideal choice for families and golf enthusiasts alike. Upon entering the penthouse, you are greeted by a convenient guest toilet and a coat closet, perfect for welcoming visitors. The well-equipped kitchen features a serving hatch, adding functionality and charm. Adjacent to the kitchen is the spacious and inviting living/dining area, a perfect spot for relaxing and entertaining. The highlight of this space is the access to the west-facing terrace, complete with a pergola and an adjustable awning. This serene terrace overlooks the communal garden, providing the perfect setting to enjoy stunning sunsets. As you ascend the wooden staircase to the upper floor, you will find two additional bedrooms. The first bedroom faces west and includes its own private bathroom and a terrace with beautiful garden views. The second bedroom is east-facing, bathing it in morning sunlight, and has access to a separate bathroom equipped with a shower. The top floor is dedicated to the master bedroom, featuring a private bathroom and charming vaulted ceilings that add character to the space. Throughout the apartment, luxurious marble floors and fittings enhance the overall elegance and sophistication. For your