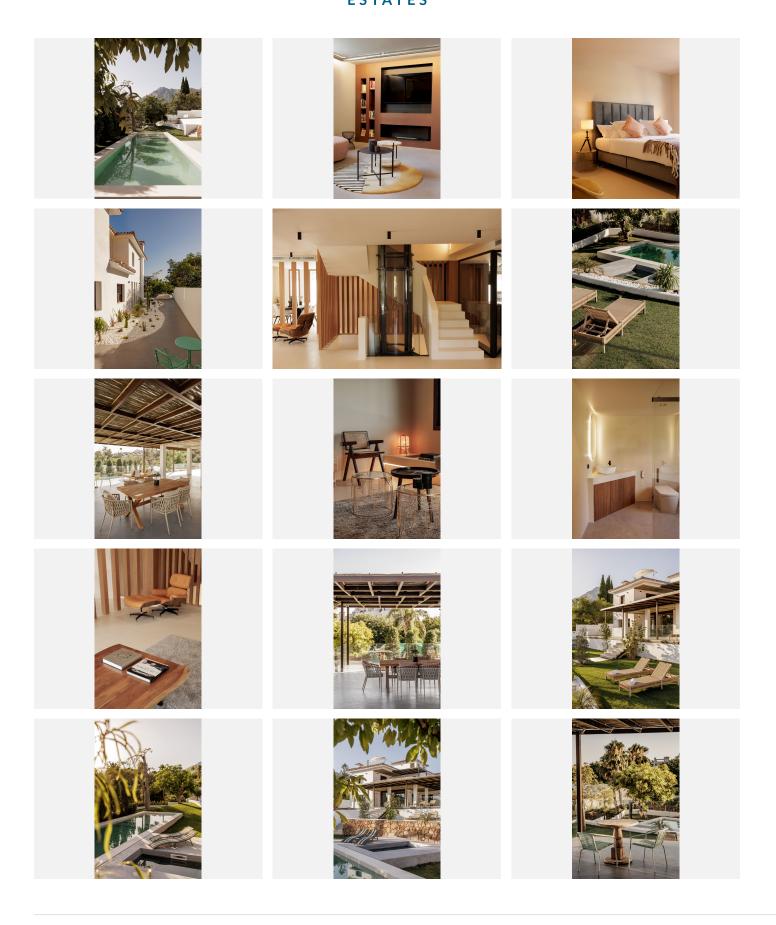

## R4802515

• The Golden Mile

REF# R4802515 5.870.000 €

| BEDS | BATHS | BUILT  | PLOT    | TERRACE |
|------|-------|--------|---------|---------|
| 5    | 6     | 475 m² | 1251 m² | 400 m²  |

Step into an unparalleled lifestyle with this exquisite modern villa, ideally located in the prestigious Golden Mile of Marbella. Priced at €5,870,000, this stunning residence offers a blend of contemporary design and Andalusian charm, creating a truly unique living experience. Just a short stroll from the renowned Puente Romano, this spacious and elegant property is situated in one of Marbella's most sought-after locations, providing both convenience and tranquillity. Nestled on a generous plot of 1,251 m², this villa boasts an impressive 475 m² of interior space, complemented by 400 m² of covered and uncovered terraces. The expansive outdoor areas are perfect for both relaxation and entertainment. Dive into the sparkling swimming pool, unwind in the designated chill-out zones, or host delightful gatherings in the dedicated barbecue area. The beautifully landscaped cactus garden adds a unique charm, offering a serene and picturesque environment. The villa's interior is equally captivating, featuring two expansive lounges that provide ample space for both formal and informal gatherings. The large, modern kitchen is a chef's dream, equipped with top-of-the-line appliances and ample counter space for culinary adventures. The open layout seamlessly integrates the living, dining, and kitchen areas, creating a bright and welcoming space enhanced by high ceilings and sun-protected windows. This luxurious property includes five generously sized bedrooms, each with its own en-suite bathroom, ensuring maximum comfort and privacy for all residents and guests. The

+34 951 123 083 | +44 (0)330 179 8687 | info@idiliqestates.com Local 28, Edificio D, Centro de Negocios Puerta de Banús, N-340, Km 175, 29660 Nueva Andlaucia

master bedroom is a true sanctuary, offering direct access to a private terrace with panoramic views of the Mediterranean Sea and the surrounding landscape. The additional bedrooms are equally well-appointed, featuring contemporary fixtures and finishes that add a touch of luxury to everyday living. For those who value fitness and well-being, the villa includes a private spa and gym, offering a serene space for exercise and relaxation. The basement level provides further versatility, with options to add extra bedrooms, a studio, or a customised entertainment area. Additional amenities include a convenient laundry room and a machine room designed for efficiency. Security and convenience are paramount in this property, with an interior garage providing ample space for multiple vehicles. The villa's prime location in the Golden Mile ensures easy access to upscale restaurants, boutiques, and the stunning beaches of Marbella, making it the perfect blend of natural beauty and luxurious living. This villa is a true gem, offering an exceptional living experience in one of Marbella's most prestigious locations. Its contemporary design, coupled with Andalusian influences, creates a harmonious blend of style and comfort. Whether you are looking for a permanent residence or a luxurious holiday home, this property offers everything you could desire. Experience the epitome of luxury living in Marbella's Golden Mile. This villa's exceptional features, combined with its prime location, make it a unique and highly desirable property. Don't miss the opportunity to make this stunning villa your new home.