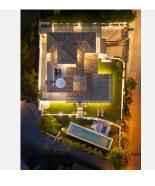

## R4802515

• The Golden Mile

REF# R4802515 5.870.000 €

| BEDS | BATHS | BUILT  | PLOT    | TERRACE |
|------|-------|--------|---------|---------|
| 5    | 6     | 475 m² | 1251 m² | 400 m²  |

Step into an unparalleled lifestyle with this exquisite modern villa, ideally located in the prestigious Golden Mile of Marbella. Priced at €5,870,000, this stunning residence offers a blend of contemporary design and Andalusian charm, creating a truly unique living experience. Just a short stroll from the renowned Puente Romano, this spacious and elegant property is situated in one of Marbella's most sought-after locations, providing both convenience and tranquillity. Nestled on a generous plot of 1,251 m², this villa boasts an impressive 475 m² of interior space, complemented by 400 m² of covered and uncovered terraces. The expansive outdoor areas are perfect for both relaxation and entertainment. Dive into the sparkling swimming pool, unwind in the designated chill-out zones, or host delightful gatherings in the dedicated barbecue area. The beautifully landscaped cactus garden adds a unique charm, offering a serene and picturesque environment. The villa's interior is equally captivating, featuring two expansive lounges that provide ample space for both formal and informal gatherings. The large, modern kitchen is a chef's dream, equipped with top-of-the-line appliances and ample counter space for culinary adventures. The open layout seamlessly integrates the living, dining, and kitchen areas, creating a bright and welcoming space enhanced by high ceilings and sun-protected windows. This luxurious property includes five generously sized bedrooms, each with its own en-suite bathroom, ensuring maximum comfort and privacy for all residents and guests. The