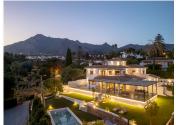

## R4802515

• The Golden Mile

REF# R4802515 5.870.000 €

| BEDS | BATHS | BUILT  | PLOT    | TERRACE |
|------|-------|--------|---------|---------|
| 5    | 6     | 475 m² | 1251 m² | 400 m²  |

Step into an unparalleled lifestyle with this exquisite modern villa, ideally located in the prestigious Golden Mile of Marbella. Priced at €5,870,000, this stunning residence offers a blend of contemporary design and Andalusian charm, creating a truly unique living experience. Just a short stroll from the renowned Puente Romano, this spacious and elegant property is situated in one of Marbella's most sought-after locations, providing both convenience and tranquillity. Nestled on a generous plot of 1,251 m², this villa boasts an impressive 475 m² of interior space, complemented by 400 m² of covered and uncovered terraces. The expansive outdoor areas are perfect for both relaxation and entertainment. Dive into the sparkling swimming pool, unwind in the designated chill-out zones, or host delightful gatherings in the dedicated barbecue area. The beautifully landscaped cactus garden adds a unique charm, offering a serene and picturesque environment. The villa's interior is equally captivating, featuring two expansive lounges that provide ample space for both formal and informal gatherings. The large, modern kitchen is a chef's dream, equipped with top-of-the-line appliances and ample counter space for culinary adventures. The open layout seamlessly integrates the living, dining, and kitchen areas, creating a bright and welcoming space enhanced by high ceilings and sun-protected windows. This luxurious property includes five generously sized bedrooms, each with its own en-suite bathroom, ensuring maximum comfort and privacy for all residents and guests. The