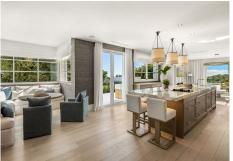

## R4604134 ♥ Nueva Andalucía REF# R4604134 15.450.000 €

| BEDS | BATHS | BUILT   | PLOT    |
|------|-------|---------|---------|
| 6    | 7.5   | 1176 m² | 2764 m² |

Located in the prestigious community of La Cerquilla in Nueva Andalucia, with stunning views to several golf courses, La Concha and the sea. The most exclusive neighbourhood in Nueva Andalucia, with spectacular properties all set in a gated community and close to all amenities, Puerto Banus with its 24/7 lifestyle including luxury boutiques, restaurants, nightlife, proximity to the beach and to Marbella. With over 1.000m2 of built, set on a plot that measures 3.000m2, the property will boast amenities that cannot be found anywhere else in Marbella. New owners can enjoy an indoor pool with both steam and infrared sauna as well as a jacuzzi, cold pod, gym, bodega, screening room, game room, massage room, relaxation room and a glam-room which includes a hairdresser and make-up station. The main level offers 6 bedrooms and 7 baths, a large gourmet kitchen, dining room, TV room and a spacious living room overlooking the immaculate garden. The beautiful manicured grounds showcase a spacious patio with infinity pool, floating seating group and pool house. Although the property provides unique entertainment areas for residents, guests, kids and families alike still provides a deep feeling of relaxation within its own peaceful refuge, a contrast to the world outside, with design and surroundings that provide calm and harmony. A millennium of art, architecture and engineering under one roof. An extremely rare property that must be experienced!