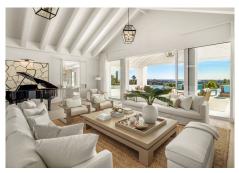

## R4604134 ♥ Nueva Andalucía REF# R4604134 15.450.000 €

| BEDS | BATHS | BUILT   | PLOT    |
|------|-------|---------|---------|
| 6    | 7.5   | 1176 m² | 2764 m² |

Located in the prestigious community of La Cerquilla in Nueva Andalucia, with stunning views to several golf courses, La Concha and the sea. The most exclusive neighbourhood in Nueva Andalucia, with spectacular properties all set in a gated community and close to all amenities, Puerto Banus with its 24/7 lifestyle including luxury boutiques, restaurants, nightlife, proximity to the beach and to Marbella. With over 1.000m2 of built, set on a plot that measures 3.000m2, the property will boast amenities that cannot be found anywhere else in Marbella. New owners can enjoy an indoor pool with both steam and infrared sauna as well as a jacuzzi, cold pod, gym, bodega, screening room, game room, massage room, relaxation room and a glam-room which includes a hairdresser and make-up station. The main level offers 6 bedrooms and 7 baths, a large gourmet kitchen, dining room, TV room and a spacious living room overlooking the immaculate garden. The beautiful manicured grounds showcase a spacious patio with infinity pool, floating seating group and pool house. Although the property provides unique entertainment areas for residents, guests, kids and families alike still provides a deep feeling of relaxation within its own peaceful refuge, a contrast to the world outside, with design and surroundings that provide calm and harmony. A millennium of art, architecture and engineering under one roof. An extremely rare property that must be experienced!