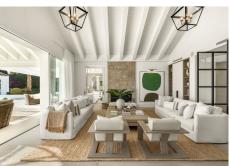

## R4604134 ♥ Nueva Andalucía REF# R4604134 15.450.000 €

| BEDS | BATHS | BUILT   | PLOT    |
|------|-------|---------|---------|
| 6    | 7.5   | 1176 m² | 2764 m² |

Located in the prestigious community of La Cerquilla in Nueva Andalucia, with stunning views to several golf courses, La Concha and the sea. The most exclusive neighbourhood in Nueva Andalucia, with spectacular properties all set in a gated community and close to all amenities, Puerto Banus with its 24/7 lifestyle including luxury boutiques, restaurants, nightlife, proximity to the beach and to Marbella. With over 1.000m2 of built, set on a plot that measures 3.000m2, the property will boast amenities that cannot be found anywhere else in Marbella. New owners can enjoy an indoor pool with both steam and infrared sauna as well as a jacuzzi, cold pod, gym, bodega, screening room, game room, massage room, relaxation room and a glam-room which includes a hairdresser and make-up station. The main level offers 6 bedrooms and 7 baths, a large gourmet kitchen, dining room, TV room and a spacious living room overlooking the immaculate garden. The beautiful manicured grounds showcase a spacious patio with infinity pool, floating seating group and pool house. Although the property provides unique entertainment areas for residents, guests, kids and families alike still provides a deep feeling of relaxation within its own peaceful refuge, a contrast to the world outside, with design and surroundings that provide calm and harmony. A millennium of art, architecture and engineering under one roof. An extremely rare property that must be experienced!