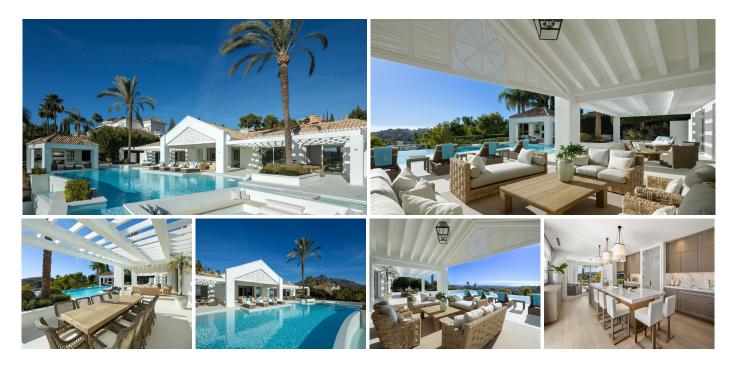

## R4604134 ♥ Nueva Andalucía REF# R4604134 15.450.000 €

| BEDS | BATHS | BUILT   | PLOT    |
|------|-------|---------|---------|
| 6    | 7.5   | 1176 m² | 2764 m² |

Located in the prestigious community of La Cerquilla in Nueva Andalucia, with stunning views to several golf courses, La Concha and the sea. The most exclusive neighbourhood in Nueva Andalucia, with spectacular properties all set in a gated community and close to all amenities, Puerto Banus with its 24/7 lifestyle including luxury boutiques, restaurants, nightlife, proximity to the beach and to Marbella. With over 1.000m2 of built, set on a plot that measures 3.000m2, the property will boast amenities that cannot be found anywhere else in Marbella. New owners can enjoy an indoor pool with both steam and infrared sauna as well as a jacuzzi, cold pod, gym, bodega, screening room, game room, massage room, relaxation room and a glam-room which includes a hairdresser and make-up station. The main level offers 6 bedrooms and 7 baths, a large gourmet kitchen, dining room, TV room and a spacious living room overlooking the immaculate garden. The beautiful manicured grounds showcase a spacious patio with infinity pool, floating seating group and pool house. Although the property provides unique entertainment areas for residents, guests, kids and families alike still provides a deep feeling of relaxation within its own peaceful refuge, a contrast to the world outside, with design and surroundings that provide calm and harmony. A millennium of art, architecture and engineering under one roof. An extremely rare property that must be experienced!