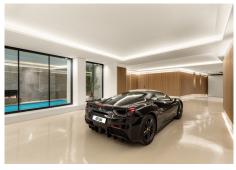

## R4604134 ♥ Nueva Andalucía REF# R4604134 15.450.000 €

| BEDS | BATHS | BUILT   | PLOT    |
|------|-------|---------|---------|
| 6    | 7.5   | 1176 m² | 2764 m² |

Located in the prestigious community of La Cerquilla in Nueva Andalucia, with stunning views to several golf courses, La Concha and the sea. The most exclusive neighbourhood in Nueva Andalucia, with spectacular properties all set in a gated community and close to all amenities, Puerto Banus with its 24/7 lifestyle including luxury boutiques, restaurants, nightlife, proximity to the beach and to Marbella. With over 1.000m2 of built, set on a plot that measures 3.000m2, the property will boast amenities that cannot be found anywhere else in Marbella. New owners can enjoy an indoor pool with both steam and infrared sauna as well as a jacuzzi, cold pod, gym, bodega, screening room, game room, massage room, relaxation room and a glam-room which includes a hairdresser and make-up station. The main level offers 6 bedrooms and 7 baths, a large gourmet kitchen, dining room, TV room and a spacious living room overlooking the immaculate garden. The beautiful manicured grounds showcase a spacious patio with infinity pool, floating seating group and pool house. Although the property provides unique entertainment areas for residents, guests, kids and families alike still provides a deep feeling of relaxation within its own peaceful refuge, a contrast to the world outside, with design and surroundings that provide calm and harmony. A millennium of art, architecture and engineering under one roof. An extremely rare property that must be experienced!