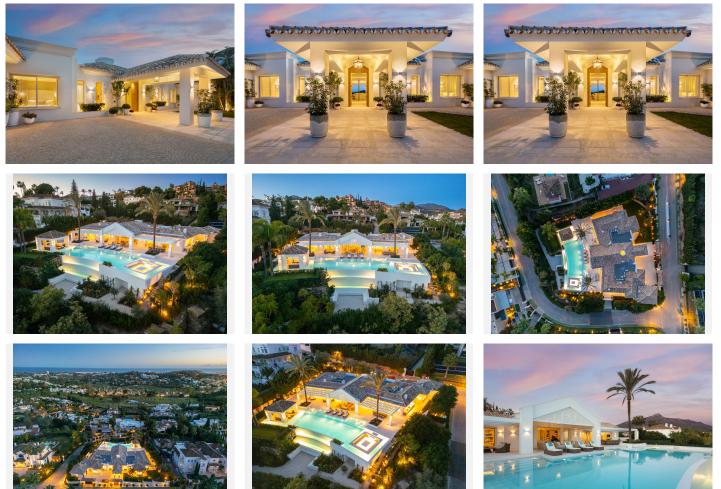

## R4604134 ♥ Nueva Andalucía REF# R4604134 15.450.000 €

| BEDS | BATHS | BUILT   | PLOT    |
|------|-------|---------|---------|
| 6    | 7.5   | 1176 m² | 2764 m² |

Located in the prestigious community of La Cerquilla in Nueva Andalucia, with stunning views to several golf courses, La Concha and the sea. The most exclusive neighbourhood in Nueva Andalucia, with spectacular properties all set in a gated community and close to all amenities, Puerto Banus with its 24/7 lifestyle including luxury boutiques, restaurants, nightlife, proximity to the beach and to Marbella. With over 1.000m2 of built, set on a plot that measures 3.000m2, the property will boast amenities that cannot be found anywhere else in Marbella. New owners can enjoy an indoor pool with both steam and infrared sauna as well as a jacuzzi, cold pod, gym, bodega, screening room, game room, massage room, relaxation room and a glam-room which includes a hairdresser and make-up station. The main level offers 6 bedrooms and 7 baths, a large gourmet kitchen, dining room, TV room and a spacious living room overlooking the immaculate garden. The beautiful manicured grounds showcase a spacious patio with infinity pool, floating seating group and pool house. Although the property provides unique entertainment areas for residents, guests, kids and families alike still provides a deep feeling of relaxation within its own peaceful refuge, a contrast to the world outside, with design and surroundings that provide calm and harmony. A millennium of art, architecture and engineering under one roof. An extremely rare property that must be experienced!