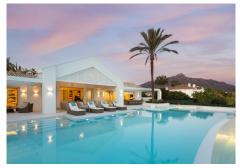

## R4604134 ♥ Nueva Andalucía REF# R4604134 15.450.000 €

| BEDS | BATHS | BUILT   | PLOT    |
|------|-------|---------|---------|
| 6    | 7.5   | 1176 m² | 2764 m² |

Located in the prestigious community of La Cerquilla in Nueva Andalucia, with stunning views to several golf courses, La Concha and the sea. The most exclusive neighbourhood in Nueva Andalucia, with spectacular properties all set in a gated community and close to all amenities, Puerto Banus with its 24/7 lifestyle including luxury boutiques, restaurants, nightlife, proximity to the beach and to Marbella. With over 1.000m2 of built, set on a plot that measures 3.000m2, the property will boast amenities that cannot be found anywhere else in Marbella. New owners can enjoy an indoor pool with both steam and infrared sauna as well as a jacuzzi, cold pod, gym, bodega, screening room, game room, massage room, relaxation room and a glam-room which includes a hairdresser and make-up station. The main level offers 6 bedrooms and 7 baths, a large gourmet kitchen, dining room, TV room and a spacious living room overlooking the immaculate garden. The beautiful manicured grounds showcase a spacious patio with infinity pool, floating seating group and pool house. Although the property provides unique entertainment areas for residents, guests, kids and families alike still provides a deep feeling of relaxation within its own peaceful refuge, a contrast to the world outside, with design and surroundings that provide calm and harmony. A millennium of art, architecture and engineering under one roof. An extremely rare property that must be experienced!