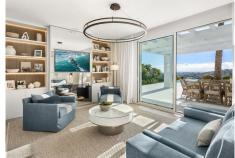

## R4604134 ♥ Nueva Andalucía REF# R4604134 15.450.000 €

| BEDS | BATHS | BUILT   | PLOT    |
|------|-------|---------|---------|
| 6    | 7.5   | 1176 m² | 2764 m² |

Located in the prestigious community of La Cerquilla in Nueva Andalucia, with stunning views to several golf courses, La Concha and the sea. The most exclusive neighbourhood in Nueva Andalucia, with spectacular properties all set in a gated community and close to all amenities, Puerto Banus with its 24/7 lifestyle including luxury boutiques, restaurants, nightlife, proximity to the beach and to Marbella. With over 1.000m2 of built, set on a plot that measures 3.000m2, the property will boast amenities that cannot be found anywhere else in Marbella. New owners can enjoy an indoor pool with both steam and infrared sauna as well as a jacuzzi, cold pod, gym, bodega, screening room, game room, massage room, relaxation room and a glam-room which includes a hairdresser and make-up station. The main level offers 6 bedrooms and 7 baths, a large gourmet kitchen, dining room, TV room and a spacious living room overlooking the immaculate garden. The beautiful manicured grounds showcase a spacious patio with infinity pool, floating seating group and pool house. Although the property provides unique entertainment areas for residents, guests, kids and families alike still provides a deep feeling of relaxation within its own peaceful refuge, a contrast to the world outside, with design and surroundings that provide calm and harmony. A millennium of art, architecture and engineering under one roof. An extremely rare property that must be experienced!