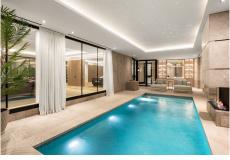

## R4604134 ♥ Nueva Andalucía REF# R4604134 15.450.000 €

| BEDS | BATHS | BUILT   | PLOT    |
|------|-------|---------|---------|
| 6    | 7.5   | 1176 m² | 2764 m² |

Located in the prestigious community of La Cerquilla in Nueva Andalucia, with stunning views to several golf courses, La Concha and the sea. The most exclusive neighbourhood in Nueva Andalucia, with spectacular properties all set in a gated community and close to all amenities, Puerto Banus with its 24/7 lifestyle including luxury boutiques, restaurants, nightlife, proximity to the beach and to Marbella. With over 1.000m2 of built, set on a plot that measures 3.000m2, the property will boast amenities that cannot be found anywhere else in Marbella. New owners can enjoy an indoor pool with both steam and infrared sauna as well as a jacuzzi, cold pod, gym, bodega, screening room, game room, massage room, relaxation room and a glam-room which includes a hairdresser and make-up station. The main level offers 6 bedrooms and 7 baths, a large gourmet kitchen, dining room, TV room and a spacious living room overlooking the immaculate garden. The beautiful manicured grounds showcase a spacious patio with infinity pool, floating seating group and pool house. Although the property provides unique entertainment areas for residents, guests, kids and families alike still provides a deep feeling of relaxation within its own peaceful refuge, a contrast to the world outside, with design and surroundings that provide calm and harmony. A millennium of art, architecture and engineering under one roof. An extremely rare property that must be experienced!