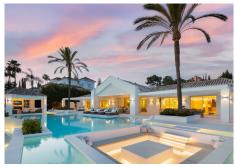

## R4604134 ♥ Nueva Andalucía REF# R4604134 15.450.000 €

| BEDS | BATHS | BUILT   | PLOT    |
|------|-------|---------|---------|
| 6    | 7.5   | 1176 m² | 2764 m² |

Located in the prestigious community of La Cerquilla in Nueva Andalucia, with stunning views to several golf courses, La Concha and the sea. The most exclusive neighbourhood in Nueva Andalucia, with spectacular properties all set in a gated community and close to all amenities, Puerto Banus with its 24/7 lifestyle including luxury boutiques, restaurants, nightlife, proximity to the beach and to Marbella. With over 1.000m2 of built, set on a plot that measures 3.000m2, the property will boast amenities that cannot be found anywhere else in Marbella. New owners can enjoy an indoor pool with both steam and infrared sauna as well as a jacuzzi, cold pod, gym, bodega, screening room, game room, massage room, relaxation room and a glam-room which includes a hairdresser and make-up station. The main level offers 6 bedrooms and 7 baths, a large gourmet kitchen, dining room, TV room and a spacious living room overlooking the immaculate garden. The beautiful manicured grounds showcase a spacious patio with infinity pool, floating seating group and pool house. Although the property provides unique entertainment areas for residents, guests, kids and families alike still provides a deep feeling of relaxation within its own peaceful refuge, a contrast to the world outside, with design and surroundings that provide calm and harmony. A millennium of art, architecture and engineering under one roof. An extremely rare property that must be experienced!