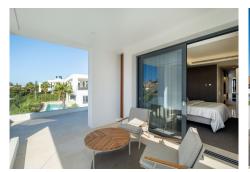

## R4410667

REF# R4410667 2.950.000 €

| BEDS | BATHS | BUILT  | PLOT   |
|------|-------|--------|--------|
| 6    | 6.5   | 582 m² | 802 m² |

Welcome to the contemporary high-end beautifully presented in a sought after area in Los Olivos del Paraiso, an exclusive residential complex composed of contemporary villas and located in the heart of El Paraiso, on the New Golden Mile in Estepona area. The well-established area between Marbella and Estepona offers close proximity to all amenities and golf courses not to mention areas such as Puerto Banus, Marbella town or Nueva Andalucía are only 10-15min drive away. Set on a plot of  $802m^2$ , the beautiful villa of  $582 m^2$  has been designed by renowned architect Pedro Iraburu Elizalde and offers high quality and spacious interior designed rooms with stunning and elegant interior design furniture and styling solutions. The villa is built over 3 levels. The ground floor consists of a large hallway with a guest toilet, an open plan living space that enjoys an abundance of natural light thanks to the large glass windows that open out onto the outdoor area. They lead to a private heated swimming pool, BBQ area as well as private sun loungers. The modern kitchen is fully equipped and has an island and breakfast area. Overlooking the garden, 1 bedroom suite on the ground floor. A Master bedroom enjoys access through a bespoke walk-in wardrobe. The lower ground floor consists of 2 large bedrooms with en-suite bathrooms, and a large games room featuring a dining table, bar and TV area. The first floor features a roof terrace and a spacious bedroom suite enjoying serene views. These spaces are accessed via a sleek and modern staircase. Each