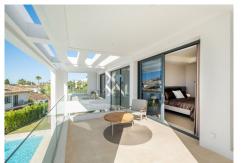

## R4410667

REF# R4410667 2.950.000 €

| BEDS | BATHS | BUILT  | PLOT   |
|------|-------|--------|--------|
| 6    | 6.5   | 582 m² | 802 m² |

Welcome to the contemporary high-end beautifully presented in a sought after area in Los Olivos del Paraiso, an exclusive residential complex composed of contemporary villas and located in the heart of El Paraiso, on the New Golden Mile in Estepona area. The well-established area between Marbella and Estepona offers close proximity to all amenities and golf courses not to mention areas such as Puerto Banus, Marbella town or Nueva Andalucía are only 10-15min drive away. Set on a plot of  $802m^2$ , the beautiful villa of  $582 m^2$  has been designed by renowned architect Pedro Iraburu Elizalde and offers high quality and spacious interior designed rooms with stunning and elegant interior design furniture and styling solutions. The villa is built over 3 levels. The ground floor consists of a large hallway with a guest toilet, an open plan living space that enjoys an abundance of natural light thanks to the large glass windows that open out onto the outdoor area. They lead to a private heated swimming pool, BBQ area as well as private sun loungers. The modern kitchen is fully equipped and has an island and breakfast area. Overlooking the garden, 1 bedroom suite on the ground floor. A Master bedroom enjoys access through a bespoke walk-in wardrobe. The lower ground floor consists of 2 large bedrooms with en-suite bathrooms, and a large games room featuring a dining table, bar and TV area. The first floor features a roof terrace and a spacious bedroom suite enjoying serene views. These spaces are accessed via a sleek and modern staircase. Each