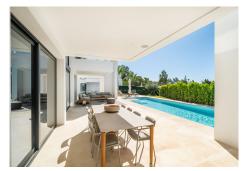

## R4410667

REF# R4410667 2.950.000 €

| BEDS | BATHS | BUILT  | PLOT   |
|------|-------|--------|--------|
| 6    | 6.5   | 582 m² | 802 m² |

Welcome to the contemporary high-end beautifully presented in a sought after area in Los Olivos del Paraiso, an exclusive residential complex composed of contemporary villas and located in the heart of El Paraiso, on the New Golden Mile in Estepona area. The well-established area between Marbella and Estepona offers close proximity to all amenities and golf courses not to mention areas such as Puerto Banus, Marbella town or Nueva Andalucía are only 10-15min drive away. Set on a plot of  $802m^2$ , the beautiful villa of  $582 m^2$  has been designed by renowned architect Pedro Iraburu Elizalde and offers high quality and spacious interior designed rooms with stunning and elegant interior design furniture and styling solutions. The villa is built over 3 levels. The ground floor consists of a large hallway with a guest toilet, an open plan living space that enjoys an abundance of natural light thanks to the large glass windows that open out onto the outdoor area. They lead to a private heated swimming pool, BBQ area as well as private sun loungers. The modern kitchen is fully equipped and has an island and breakfast area. Overlooking the garden, 1 bedroom suite on the ground floor. A Master bedroom enjoys access through a bespoke walk-in wardrobe. The lower ground floor consists of 2 large bedrooms with en-suite bathrooms, and a large games room featuring a dining table, bar and TV area. The first floor features a roof terrace and a spacious bedroom suite enjoying serene views. These spaces are accessed via a sleek and modern staircase. Each