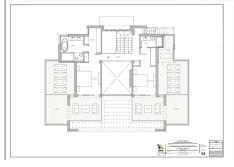

## R4410667

REF# R4410667 2.950.000 €

| BEDS | BATHS | BUILT  | PLOT   |
|------|-------|--------|--------|
| 6    | 6.5   | 582 m² | 802 m² |

Welcome to the contemporary high-end beautifully presented in a sought after area in Los Olivos del Paraiso, an exclusive residential complex composed of contemporary villas and located in the heart of El Paraiso, on the New Golden Mile in Estepona area. The well-established area between Marbella and Estepona offers close proximity to all amenities and golf courses not to mention areas such as Puerto Banus, Marbella town or Nueva Andalucía are only 10-15min drive away. Set on a plot of  $802m^2$ , the beautiful villa of  $582 m^2$  has been designed by renowned architect Pedro Iraburu Elizalde and offers high quality and spacious interior designed rooms with stunning and elegant interior design furniture and styling solutions. The villa is built over 3 levels. The ground floor consists of a large hallway with a guest toilet, an open plan living space that enjoys an abundance of natural light thanks to the large glass windows that open out onto the outdoor area. They lead to a private heated swimming pool, BBQ area as well as private sun loungers. The modern kitchen is fully equipped and has an island and breakfast area. Overlooking the garden, 1 bedroom suite on the ground floor. A Master bedroom enjoys access through a bespoke walk-in wardrobe. The lower ground floor consists of 2 large bedrooms with en-suite bathrooms, and a large games room featuring a dining table, bar and TV area. The first floor features a roof terrace and a spacious bedroom suite enjoying serene views. These spaces are accessed via a sleek and modern staircase. Each