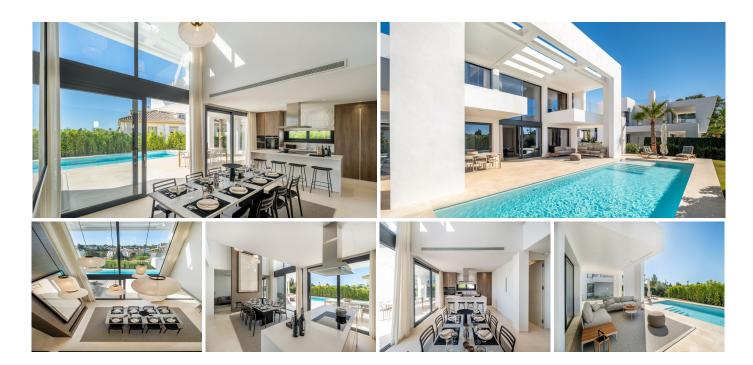

## R4410667

REF# R4410667 2.950.000 €

| BEDS | BATHS | BUILT  | PLOT   |
|------|-------|--------|--------|
| 6    | 6.5   | 582 m² | 802 m² |

Welcome to the contemporary high-end beautifully presented in a sought after area in Los Olivos del Paraiso, an exclusive residential complex composed of contemporary villas and located in the heart of El Paraiso, on the New Golden Mile in Estepona area. The well-established area between Marbella and Estepona offers close proximity to all amenities and golf courses not to mention areas such as Puerto Banus, Marbella town or Nueva Andalucía are only 10-15min drive away. Set on a plot of  $802m^2$ , the beautiful villa of  $582 m^2$  has been designed by renowned architect Pedro Iraburu Elizalde and offers high quality and spacious interior designed rooms with stunning and elegant interior design furniture and styling solutions. The villa is built over 3 levels. The ground floor consists of a large hallway with a guest toilet, an open plan living space that enjoys an abundance of natural light thanks to the large glass windows that open out onto the outdoor area. They lead to a private heated swimming pool, BBQ area as well as private sun loungers. The modern kitchen is fully equipped and has an island and breakfast area. Overlooking the garden, 1 bedroom suite on the ground floor. A Master bedroom enjoys access through a bespoke walk-in wardrobe. The lower ground floor consists of 2 large bedrooms with en-suite bathrooms, and a large games room featuring a dining table, bar and TV area. The first floor features a roof terrace and a spacious bedroom suite enjoying serene views. These spaces are accessed via a sleek and modern staircase. Each

**ESTATES** 

bedroom has a TV, generous storage space and is immaculately presented. The villa also has a huge garage for 3 cars Surrounded with beautiful nature and similar luxury properties, the luxury 6-bedroom house comes for sale with high-end qualities and luxurious features, such as a fireplace, Home automation system, alarm, double glazing, air-conditioning, under floor heating throughout, gym, storage and utility rooms, satellite TV, Internet - Wi-Fi, etc. The asking price includes the furnitures. It's an ideal option for those looking for a modern, ready to move in home in an established consolidated area.