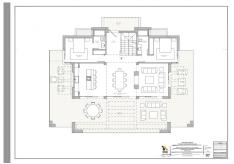

## R4410667

REF# R4410667 2.950.000 €

| BEDS | BATHS | BUILT  | PLOT   |
|------|-------|--------|--------|
| 6    | 6.5   | 582 m² | 802 m² |

Welcome to the contemporary high-end beautifully presented in a sought after area in Los Olivos del Paraiso, an exclusive residential complex composed of contemporary villas and located in the heart of El Paraiso, on the New Golden Mile in Estepona area. The well-established area between Marbella and Estepona offers close proximity to all amenities and golf courses not to mention areas such as Puerto Banus, Marbella town or Nueva Andalucía are only 10-15min drive away. Set on a plot of  $802m^2$ , the beautiful villa of  $582 m^2$  has been designed by renowned architect Pedro Iraburu Elizalde and offers high quality and spacious interior designed rooms with stunning and elegant interior design furniture and styling solutions. The villa is built over 3 levels. The ground floor consists of a large hallway with a guest toilet, an open plan living space that enjoys an abundance of natural light thanks to the large glass windows that open out onto the outdoor area. They lead to a private heated swimming pool, BBQ area as well as private sun loungers. The modern kitchen is fully equipped and has an island and breakfast area. Overlooking the garden, 1 bedroom suite on the ground floor. A Master bedroom enjoys access through a bespoke walk-in wardrobe. The lower ground floor consists of 2 large bedrooms with en-suite bathrooms, and a large games room featuring a dining table, bar and TV area. The first floor features a roof terrace and a spacious bedroom suite enjoying serene views. These spaces are accessed via a sleek and modern staircase. Each