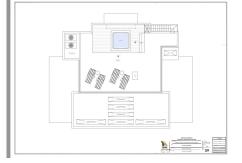

## R4410667

REF# R4410667 2.950.000 €

| BEDS | BATHS | BUILT  | PLOT   |
|------|-------|--------|--------|
| 6    | 6.5   | 582 m² | 802 m² |

Welcome to the contemporary high-end beautifully presented in a sought after area in Los Olivos del Paraiso, an exclusive residential complex composed of contemporary villas and located in the heart of El Paraiso, on the New Golden Mile in Estepona area. The well-established area between Marbella and Estepona offers close proximity to all amenities and golf courses not to mention areas such as Puerto Banus, Marbella town or Nueva Andalucía are only 10-15min drive away. Set on a plot of  $802m^2$ , the beautiful villa of  $582 m^2$  has been designed by renowned architect Pedro Iraburu Elizalde and offers high quality and spacious interior designed rooms with stunning and elegant interior design furniture and styling solutions. The villa is built over 3 levels. The ground floor consists of a large hallway with a guest toilet, an open plan living space that enjoys an abundance of natural light thanks to the large glass windows that open out onto the outdoor area. They lead to a private heated swimming pool, BBQ area as well as private sun loungers. The modern kitchen is fully equipped and has an island and breakfast area. Overlooking the garden, 1 bedroom suite on the ground floor. A Master bedroom enjoys access through a bespoke walk-in wardrobe. The lower ground floor consists of 2 large bedrooms with en-suite bathrooms, and a large games room featuring a dining table, bar and TV area. The first floor features a roof terrace and a spacious bedroom suite enjoying serene views. These spaces are accessed via a sleek and modern staircase. Each