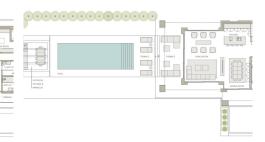

## R4084186

El Madroñal

REF# R4084186 5.495.000 €

| BEDS | BATHS | BUILT  | PLOT    | TERRACE |
|------|-------|--------|---------|---------|
| 4    | 5     | 508 m² | 3135 m² | 325 m²  |

Panoramic views of rolling hills greet your eyes and as you shift your gaze you take in the majesty of the Mediterranean and Iberian countryside. Your new home is perched atop a knoll, long considered a place of privilege for the wealthy and powerful - true leaders of society. A majestic villa that blends contemporary luxury with the best classical architecture from Western Civilization. The result is a statement making residence that will quickly become a location that is longed for. This top tier living is beyond resort quality. Here you will enjoy open spaces with perfect flow between living areas. The timeless appeal of marble is everywhere, as are floor to ceiling windows that beckon your gaze throughout the day. The open fireplace provides ambience as the sun goes down and the stars come out, while a massive tray ceiling with recessed lighting soars above you. Energy pulsates through your backyard. A perfect location for a gathering, you can serve guests at the poolside bar before taking a few steps and peering out at the Mediterranean Sea that stretches out across the horizon. Top quality landscaping vigilantly protects your privacy so you can truly put yourself at ease. Compromising of a total of 4 bedrooms, all completed with a spacious master closet. On the basement level, you can find a masterfull Wine cellar, along with a storage and laundry room. Private garage with space for 3 cars. \*Off-plan villa, 16 months to build.