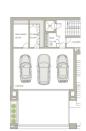

## R4084186

El Madroñal

REF# R4084186 5.495.000 €

| BEDS | BATHS | BUILT  | PLOT    | TERRACE |
|------|-------|--------|---------|---------|
| 4    | 5     | 508 m² | 3135 m² | 325 m²  |

Panoramic views of rolling hills greet your eyes and as you shift your gaze you take in the majesty of the Mediterranean and Iberian countryside. Your new home is perched atop a knoll, long considered a place of privilege for the wealthy and powerful - true leaders of society. A majestic villa that blends contemporary luxury with the best classical architecture from Western Civilization. The result is a statement making residence that will quickly become a location that is longed for. This top tier living is beyond resort quality. Here you will enjoy open spaces with perfect flow between living areas. The timeless appeal of marble is everywhere, as are floor to ceiling windows that beckon your gaze throughout the day. The open fireplace provides ambience as the sun goes down and the stars come out, while a massive tray ceiling with recessed lighting soars above you. Energy pulsates through your backyard. A perfect location for a gathering, you can serve guests at the poolside bar before taking a few steps and peering out at the Mediterranean Sea that stretches out across the horizon. Top quality landscaping vigilantly protects your privacy so you can truly put yourself at ease. Compromising of a total of 4 bedrooms, all completed with a spacious master closet. On the basement level, you can find a masterfull Wine cellar, along with a storage and laundry room. Private garage with space for 3 cars. \*Off-plan villa, 16 months to build.