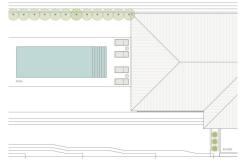

## R4084186

El Madroñal

REF# R4084186 5.495.000 €

| BEDS | BATHS | BUILT  | PLOT    | TERRACE |
|------|-------|--------|---------|---------|
| 4    | 5     | 508 m² | 3135 m² | 325 m²  |

Panoramic views of rolling hills greet your eyes and as you shift your gaze you take in the majesty of the Mediterranean and Iberian countryside. Your new home is perched atop a knoll, long considered a place of privilege for the wealthy and powerful - true leaders of society. A majestic villa that blends contemporary luxury with the best classical architecture from Western Civilization. The result is a statement making residence that will quickly become a location that is longed for. This top tier living is beyond resort quality. Here you will enjoy open spaces with perfect flow between living areas. The timeless appeal of marble is everywhere, as are floor to ceiling windows that beckon your gaze throughout the day. The open fireplace provides ambience as the sun goes down and the stars come out, while a massive tray ceiling with recessed lighting soars above you. Energy pulsates through your backyard. A perfect location for a gathering, you can serve guests at the poolside bar before taking a few steps and peering out at the Mediterranean Sea that stretches out across the horizon. Top quality landscaping vigilantly protects your privacy so you can truly put yourself at ease. Compromising of a total of 4 bedrooms, all completed with a spacious master closet. On the basement level, you can find a masterfull Wine cellar, along with a storage and laundry room. Private garage with space for 3 cars. \*Off-plan villa, 16 months to build.