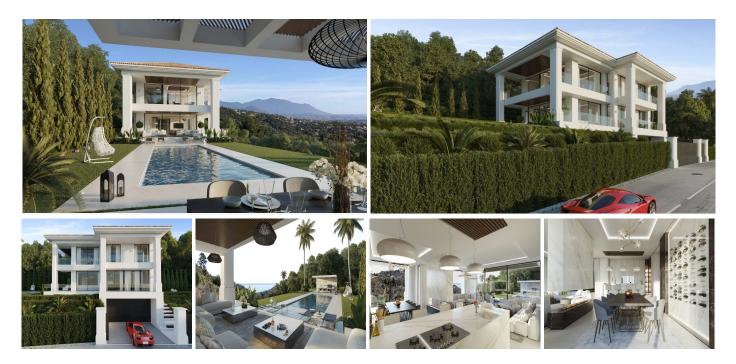

## R4084186

El Madroñal

REF# R4084186 5.495.000 €

| BEDS | BATHS | BUILT  | PLOT    | TERRACE |
|------|-------|--------|---------|---------|
| 4    | 5     | 508 m² | 3135 m² | 325 m²  |

Panoramic views of rolling hills greet your eyes and as you shift your gaze you take in the majesty of the Mediterranean and Iberian countryside. Your new home is perched atop a knoll, long considered a place of privilege for the wealthy and powerful - true leaders of society. A majestic villa that blends contemporary luxury with the best classical architecture from Western Civilization. The result is a statement making residence that will quickly become a location that is longed for. This top tier living is beyond resort quality. Here you will enjoy open spaces with perfect flow between living areas. The timeless appeal of marble is everywhere, as are floor to ceiling windows that beckon your gaze throughout the day. The open fireplace provides ambience as the sun goes down and the stars come out, while a massive tray ceiling with recessed lighting soars above you. Energy pulsates through your backyard. A perfect location for a gathering, you can serve guests at the poolside bar before taking a few steps and peering out at the Mediterranean Sea that stretches out across the horizon. Top quality landscaping vigilantly protects your privacy so you can truly put yourself at ease. Compromising of a total of 4 bedrooms, all completed with a spacious master closet. On the basement level, you can find a masterfull Wine cellar, along with a storage and laundry room. Private garage with space for 3 cars. \*Off-plan villa, 16 months to build.