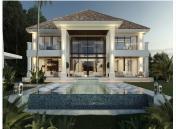

R4084183

**El Madroñal** 

REF# R4084183 7.995.000 €

| BEDS | BATHS | BUILT  | PLOT    | TERRACE |
|------|-------|--------|---------|---------|
| 6    | 7.5   | 745 m² | 4248 m² | 233 m²  |

As you walk the grounds you will discover superior landscaping that blends into the countryside adding the perfect touch of greenery whenever it is needed, while offering a wonderful contrast to the stark white pillars of your home. This villa has been created to offer you the choice of pleasures you desire most. Settle into the shade or catch some sun. Ease yourself into the pool a step at a time, and feel the cool water envelop you as you swim across the length of the pool. The idyllic life you lead at Nova Hill will likely be centred upon the living room. Designed to be the heart of your home, we have crafted an area that exudes refined elegance. As you sit between two open fireplaces sunlight streams in from immense southern facing windows. A tall ceiling soars overhead, with chandeliers catching and refracting light from inside or outside the home. Effortlessly connecting to an open plan kitchen, equipped with the latest technology. On the ground floor, you can also find a bedroom with ensuite bathroom. You can find the impressive Master bedroom on the first floor, opulent design and superb views, with an ensuite bathroom and walk-in closet. In the basement, you will feel serenity surrounds you. An indoor pool gives you a cloistered area where you can both exercise and relax as the moment strikes you. An equipped private Gym, Hammam and Wine cellar can be found on this level. \* Off-plan villa, 16 months to build.