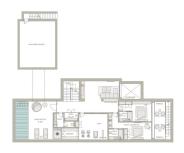

R4084183

**El Madroñal** 

REF# R4084183 7.995.000 €

| BEDS | BATHS | BUILT  | PLOT    | TERRACE |
|------|-------|--------|---------|---------|
| 6    | 7.5   | 745 m² | 4248 m² | 233 m²  |

As you walk the grounds you will discover superior landscaping that blends into the countryside adding the perfect touch of greenery whenever it is needed, while offering a wonderful contrast to the stark white pillars of your home. This villa has been created to offer you the choice of pleasures you desire most. Settle into the shade or catch some sun. Ease yourself into the pool a step at a time, and feel the cool water envelop you as you swim across the length of the pool. The idyllic life you lead at Nova Hill will likely be centred upon the living room. Designed to be the heart of your home, we have crafted an area that exudes refined elegance. As you sit between two open fireplaces sunlight streams in from immense southern facing windows. A tall ceiling soars overhead, with chandeliers catching and refracting light from inside or outside the home. Effortlessly connecting to an open plan kitchen, equipped with the latest technology. On the ground floor, you can also find a bedroom with ensuite bathroom. You can find the impressive Master bedroom on the first floor, opulent design and superb views, with an ensuite bathroom and walk-in closet. In the basement, you will feel serenity surrounds you. An indoor pool gives you a cloistered area where you can both exercise and relax as the moment strikes you. An equipped private Gym, Hammam and Wine cellar can be found on this level. \* Off-plan villa, 16 months to build.