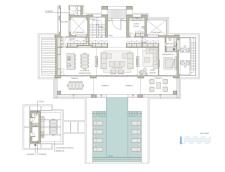

R4084183

**El Madroñal** 

REF# R4084183 7.995.000 €

| BEDS | BATHS | BUILT  | PLOT    | TERRACE |
|------|-------|--------|---------|---------|
| 6    | 7.5   | 745 m² | 4248 m² | 233 m²  |

As you walk the grounds you will discover superior landscaping that blends into the countryside adding the perfect touch of greenery whenever it is needed, while offering a wonderful contrast to the stark white pillars of your home. This villa has been created to offer you the choice of pleasures you desire most. Settle into the shade or catch some sun. Ease yourself into the pool a step at a time, and feel the cool water envelop you as you swim across the length of the pool. The idyllic life you lead at Nova Hill will likely be centred upon the living room. Designed to be the heart of your home, we have crafted an area that exudes refined elegance. As you sit between two open fireplaces sunlight streams in from immense southern facing windows. A tall ceiling soars overhead, with chandeliers catching and refracting light from inside or outside the home. Effortlessly connecting to an open plan kitchen, equipped with the latest technology. On the ground floor, you can also find a bedroom with ensuite bathroom. You can find the impressive Master bedroom on the first floor, opulent design and superb views, with an ensuite bathroom and walk-in closet. In the basement, you will feel serenity surrounds you. An indoor pool gives you a cloistered area where you can both exercise and relax as the moment strikes you. An equipped private Gym, Hammam and Wine cellar can be found on this level. \* Off-plan villa, 16 months to build.