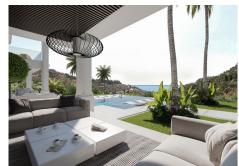

R4084183

**El Madroñal** 

REF# R4084183 7.995.000 €

| BEDS | BATHS | BUILT  | PLOT    | TERRACE |
|------|-------|--------|---------|---------|
| 6    | 7.5   | 745 m² | 4248 m² | 233 m²  |

As you walk the grounds you will discover superior landscaping that blends into the countryside adding the perfect touch of greenery whenever it is needed, while offering a wonderful contrast to the stark white pillars of your home. This villa has been created to offer you the choice of pleasures you desire most. Settle into the shade or catch some sun. Ease yourself into the pool a step at a time, and feel the cool water envelop you as you swim across the length of the pool. The idyllic life you lead at Nova Hill will likely be centred upon the living room. Designed to be the heart of your home, we have crafted an area that exudes refined elegance. As you sit between two open fireplaces sunlight streams in from immense southern facing windows. A tall ceiling soars overhead, with chandeliers catching and refracting light from inside or outside the home. Effortlessly connecting to an open plan kitchen, equipped with the latest technology. On the ground floor, you can also find a bedroom with ensuite bathroom. You can find the impressive Master bedroom on the first floor, opulent design and superb views, with an ensuite bathroom and walk-in closet. In the basement, you will feel serenity surrounds you. An indoor pool gives you a cloistered area where you can both exercise and relax as the moment strikes you. An equipped private Gym, Hammam and Wine cellar can be found on this level. \* Off-plan villa, 16 months to build.