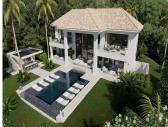

R4084183

**El Madroñal** 

REF# R4084183 7.995.000 €

| BEDS | BATHS | BUILT  | PLOT    | TERRACE |
|------|-------|--------|---------|---------|
| 6    | 7.5   | 745 m² | 4248 m² | 233 m²  |

As you walk the grounds you will discover superior landscaping that blends into the countryside adding the perfect touch of greenery whenever it is needed, while offering a wonderful contrast to the stark white pillars of your home. This villa has been created to offer you the choice of pleasures you desire most. Settle into the shade or catch some sun. Ease yourself into the pool a step at a time, and feel the cool water envelop you as you swim across the length of the pool. The idyllic life you lead at Nova Hill will likely be centred upon the living room. Designed to be the heart of your home, we have crafted an area that exudes refined elegance. As you sit between two open fireplaces sunlight streams in from immense southern facing windows. A tall ceiling soars overhead, with chandeliers catching and refracting light from inside or outside the home. Effortlessly connecting to an open plan kitchen, equipped with the latest technology. On the ground floor, you can also find a bedroom with ensuite bathroom. You can find the impressive Master bedroom on the first floor, opulent design and superb views, with an ensuite bathroom and walk-in closet. In the basement, you will feel serenity surrounds you. An indoor pool gives you a cloistered area where you can both exercise and relax as the moment strikes you. An equipped private Gym, Hammam and Wine cellar can be found on this level. \* Off-plan villa, 16 months to build.