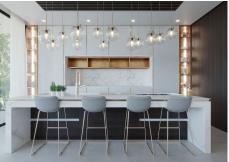

R4084183

**El Madroñal** 

REF# R4084183 7.995.000 €

| BEDS | BATHS | BUILT  | PLOT    | TERRACE |
|------|-------|--------|---------|---------|
| 6    | 7.5   | 745 m² | 4248 m² | 233 m²  |

As you walk the grounds you will discover superior landscaping that blends into the countryside adding the perfect touch of greenery whenever it is needed, while offering a wonderful contrast to the stark white pillars of your home. This villa has been created to offer you the choice of pleasures you desire most. Settle into the shade or catch some sun. Ease yourself into the pool a step at a time, and feel the cool water envelop you as you swim across the length of the pool. The idyllic life you lead at Nova Hill will likely be centred upon the living room. Designed to be the heart of your home, we have crafted an area that exudes refined elegance. As you sit between two open fireplaces sunlight streams in from immense southern facing windows. A tall ceiling soars overhead, with chandeliers catching and refracting light from inside or outside the home. Effortlessly connecting to an open plan kitchen, equipped with the latest technology. On the ground floor, you can also find a bedroom with ensuite bathroom. You can find the impressive Master bedroom on the first floor, opulent design and superb views, with an ensuite bathroom and walk-in closet. In the basement, you will feel serenity surrounds you. An indoor pool gives you a cloistered area where you can both exercise and relax as the moment strikes you. An equipped private Gym, Hammam and Wine cellar can be found on this level. \* Off-plan villa, 16 months to build.