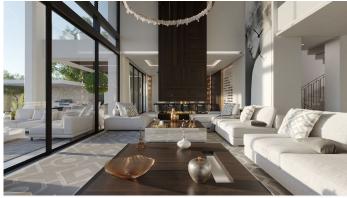

R4084183

**El Madroñal** 

REF# R4084183 7.995.000 €

| BEDS | BATHS | BUILT  | PLOT    | TERRACE |
|------|-------|--------|---------|---------|
| 6    | 7.5   | 745 m² | 4248 m² | 233 m²  |

As you walk the grounds you will discover superior landscaping that blends into the countryside adding the perfect touch of greenery whenever it is needed, while offering a wonderful contrast to the stark white pillars of your home. This villa has been created to offer you the choice of pleasures you desire most. Settle into the shade or catch some sun. Ease yourself into the pool a step at a time, and feel the cool water envelop you as you swim across the length of the pool. The idyllic life you lead at Nova Hill will likely be centred upon the living room. Designed to be the heart of your home, we have crafted an area that exudes refined elegance. As you sit between two open fireplaces sunlight streams in from immense southern facing windows. A tall ceiling soars overhead, with chandeliers catching and refracting light from inside or outside the home. Effortlessly connecting to an open plan kitchen, equipped with the latest technology. On the ground floor, you can also find a bedroom with ensuite bathroom. You can find the impressive Master bedroom on the first floor, opulent design and superb views, with an ensuite bathroom and walk-in closet. In the basement, you will feel serenity surrounds you. An indoor pool gives you a cloistered area where you can both exercise and relax as the moment strikes you. An equipped private Gym, Hammam and Wine cellar can be found on this level. \* Off-plan villa, 16 months to build.