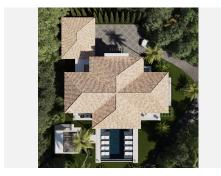

R4084183

**El Madroñal** 

REF# R4084183 7.995.000 €

| BEDS | BATHS | BUILT  | PLOT    | TERRACE |
|------|-------|--------|---------|---------|
| 6    | 7.5   | 745 m² | 4248 m² | 233 m²  |

As you walk the grounds you will discover superior landscaping that blends into the countryside adding the perfect touch of greenery whenever it is needed, while offering a wonderful contrast to the stark white pillars of your home. This villa has been created to offer you the choice of pleasures you desire most. Settle into the shade or catch some sun. Ease yourself into the pool a step at a time, and feel the cool water envelop you as you swim across the length of the pool. The idyllic life you lead at Nova Hill will likely be centred upon the living room. Designed to be the heart of your home, we have crafted an area that exudes refined elegance. As you sit between two open fireplaces sunlight streams in from immense southern facing windows. A tall ceiling soars overhead, with chandeliers catching and refracting light from inside or outside the home. Effortlessly connecting to an open plan kitchen, equipped with the latest technology. On the ground floor, you can also find a bedroom with ensuite bathroom. You can find the impressive Master bedroom on the first floor, opulent design and superb views, with an ensuite bathroom and walk-in closet. In the basement, you will feel serenity surrounds you. An indoor pool gives you a cloistered area where you can both exercise and relax as the moment strikes you. An equipped private Gym, Hammam and Wine cellar can be found on this level. \* Off-plan villa, 16 months to build.