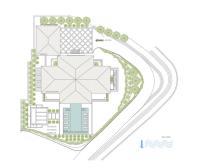

R4084183

**El Madroñal** 

REF# R4084183 7.995.000 €

| BEDS | BATHS | BUILT  | PLOT    | TERRACE |
|------|-------|--------|---------|---------|
| 6    | 7.5   | 745 m² | 4248 m² | 233 m²  |

As you walk the grounds you will discover superior landscaping that blends into the countryside adding the perfect touch of greenery whenever it is needed, while offering a wonderful contrast to the stark white pillars of your home. This villa has been created to offer you the choice of pleasures you desire most. Settle into the shade or catch some sun. Ease yourself into the pool a step at a time, and feel the cool water envelop you as you swim across the length of the pool. The idyllic life you lead at Nova Hill will likely be centred upon the living room. Designed to be the heart of your home, we have crafted an area that exudes refined elegance. As you sit between two open fireplaces sunlight streams in from immense southern facing windows. A tall ceiling soars overhead, with chandeliers catching and refracting light from inside or outside the home. Effortlessly connecting to an open plan kitchen, equipped with the latest technology. On the ground floor, you can also find a bedroom with ensuite bathroom. You can find the impressive Master bedroom on the first floor, opulent design and superb views, with an ensuite bathroom and walk-in closet. In the basement, you will feel serenity surrounds you. An indoor pool gives you a cloistered area where you can both exercise and relax as the moment strikes you. An equipped private Gym, Hammam and Wine cellar can be found on this level. \* Off-plan villa, 16 months to build.