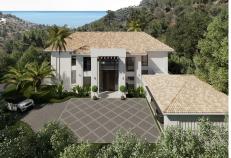

R4084183

**El Madroñal** 

REF# R4084183 7.995.000 €

| BEDS | BATHS | BUILT  | PLOT    | TERRACE |
|------|-------|--------|---------|---------|
| 6    | 7.5   | 745 m² | 4248 m² | 233 m²  |

As you walk the grounds you will discover superior landscaping that blends into the countryside adding the perfect touch of greenery whenever it is needed, while offering a wonderful contrast to the stark white pillars of your home. This villa has been created to offer you the choice of pleasures you desire most. Settle into the shade or catch some sun. Ease yourself into the pool a step at a time, and feel the cool water envelop you as you swim across the length of the pool. The idyllic life you lead at Nova Hill will likely be centred upon the living room. Designed to be the heart of your home, we have crafted an area that exudes refined elegance. As you sit between two open fireplaces sunlight streams in from immense southern facing windows. A tall ceiling soars overhead, with chandeliers catching and refracting light from inside or outside the home. Effortlessly connecting to an open plan kitchen, equipped with the latest technology. On the ground floor, you can also find a bedroom with ensuite bathroom. You can find the impressive Master bedroom on the first floor, opulent design and superb views, with an ensuite bathroom and walk-in closet. In the basement, you will feel serenity surrounds you. An indoor pool gives you a cloistered area where you can both exercise and relax as the moment strikes you. An equipped private Gym, Hammam and Wine cellar can be found on this level. \* Off-plan villa, 16 months to build.