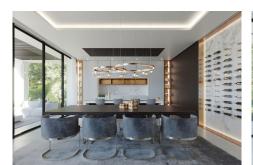

R4084183

**El Madroñal** 

REF# R4084183 7.995.000 €

| BEDS | BATHS | BUILT  | PLOT    | TERRACE |
|------|-------|--------|---------|---------|
| 6    | 7.5   | 745 m² | 4248 m² | 233 m²  |

As you walk the grounds you will discover superior landscaping that blends into the countryside adding the perfect touch of greenery whenever it is needed, while offering a wonderful contrast to the stark white pillars of your home. This villa has been created to offer you the choice of pleasures you desire most. Settle into the shade or catch some sun. Ease yourself into the pool a step at a time, and feel the cool water envelop you as you swim across the length of the pool. The idyllic life you lead at Nova Hill will likely be centred upon the living room. Designed to be the heart of your home, we have crafted an area that exudes refined elegance. As you sit between two open fireplaces sunlight streams in from immense southern facing windows. A tall ceiling soars overhead, with chandeliers catching and refracting light from inside or outside the home. Effortlessly connecting to an open plan kitchen, equipped with the latest technology. On the ground floor, you can also find a bedroom with ensuite bathroom. You can find the impressive Master bedroom on the first floor, opulent design and superb views, with an ensuite bathroom and walk-in closet. In the basement, you will feel serenity surrounds you. An indoor pool gives you a cloistered area where you can both exercise and relax as the moment strikes you. An equipped private Gym, Hammam and Wine cellar can be found on this level. \* Off-plan villa, 16 months to build.