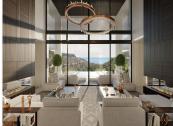

R4084183

**El Madroñal** 

REF# R4084183 7.995.000 €

| BEDS | BATHS | BUILT  | PLOT    | TERRACE |
|------|-------|--------|---------|---------|
| 6    | 7.5   | 745 m² | 4248 m² | 233 m²  |

As you walk the grounds you will discover superior landscaping that blends into the countryside adding the perfect touch of greenery whenever it is needed, while offering a wonderful contrast to the stark white pillars of your home. This villa has been created to offer you the choice of pleasures you desire most. Settle into the shade or catch some sun. Ease yourself into the pool a step at a time, and feel the cool water envelop you as you swim across the length of the pool. The idyllic life you lead at Nova Hill will likely be centred upon the living room. Designed to be the heart of your home, we have crafted an area that exudes refined elegance. As you sit between two open fireplaces sunlight streams in from immense southern facing windows. A tall ceiling soars overhead, with chandeliers catching and refracting light from inside or outside the home. Effortlessly connecting to an open plan kitchen, equipped with the latest technology. On the ground floor, you can also find a bedroom with ensuite bathroom. You can find the impressive Master bedroom on the first floor, opulent design and superb views, with an ensuite bathroom and walk-in closet. In the basement, you will feel serenity surrounds you. An indoor pool gives you a cloistered area where you can both exercise and relax as the moment strikes you. An equipped private Gym, Hammam and Wine cellar can be found on this level. \* Off-plan villa, 16 months to build.