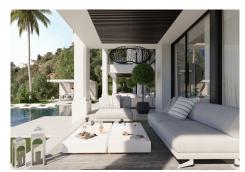

R4084183

**El Madroñal** 

REF# R4084183 7.995.000 €

| BEDS | BATHS | BUILT  | PLOT    | TERRACE |
|------|-------|--------|---------|---------|
| 6    | 7.5   | 745 m² | 4248 m² | 233 m²  |

As you walk the grounds you will discover superior landscaping that blends into the countryside adding the perfect touch of greenery whenever it is needed, while offering a wonderful contrast to the stark white pillars of your home. This villa has been created to offer you the choice of pleasures you desire most. Settle into the shade or catch some sun. Ease yourself into the pool a step at a time, and feel the cool water envelop you as you swim across the length of the pool. The idyllic life you lead at Nova Hill will likely be centred upon the living room. Designed to be the heart of your home, we have crafted an area that exudes refined elegance. As you sit between two open fireplaces sunlight streams in from immense southern facing windows. A tall ceiling soars overhead, with chandeliers catching and refracting light from inside or outside the home. Effortlessly connecting to an open plan kitchen, equipped with the latest technology. On the ground floor, you can also find a bedroom with ensuite bathroom. You can find the impressive Master bedroom on the first floor, opulent design and superb views, with an ensuite bathroom and walk-in closet. In the basement, you will feel serenity surrounds you. An indoor pool gives you a cloistered area where you can both exercise and relax as the moment strikes you. An equipped private Gym, Hammam and Wine cellar can be found on this level. \* Off-plan villa, 16 months to build.