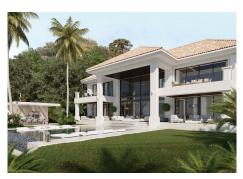

R4084183

**El Madroñal** 

REF# R4084183 7.995.000 €

| BEDS | BATHS | BUILT  | PLOT    | TERRACE |
|------|-------|--------|---------|---------|
| 6    | 7.5   | 745 m² | 4248 m² | 233 m²  |

As you walk the grounds you will discover superior landscaping that blends into the countryside adding the perfect touch of greenery whenever it is needed, while offering a wonderful contrast to the stark white pillars of your home. This villa has been created to offer you the choice of pleasures you desire most. Settle into the shade or catch some sun. Ease yourself into the pool a step at a time, and feel the cool water envelop you as you swim across the length of the pool. The idyllic life you lead at Nova Hill will likely be centred upon the living room. Designed to be the heart of your home, we have crafted an area that exudes refined elegance. As you sit between two open fireplaces sunlight streams in from immense southern facing windows. A tall ceiling soars overhead, with chandeliers catching and refracting light from inside or outside the home. Effortlessly connecting to an open plan kitchen, equipped with the latest technology. On the ground floor, you can also find a bedroom with ensuite bathroom. You can find the impressive Master bedroom on the first floor, opulent design and superb views, with an ensuite bathroom and walk-in closet. In the basement, you will feel serenity surrounds you. An indoor pool gives you a cloistered area where you can both exercise and relax as the moment strikes you. An equipped private Gym, Hammam and Wine cellar can be found on this level. \* Off-plan villa, 16 months to build.