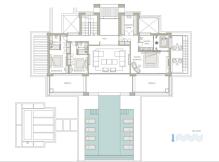

R4084183

**El Madroñal** 

REF# R4084183 7.995.000 €

| BEDS | BATHS | BUILT  | PLOT    | TERRACE |
|------|-------|--------|---------|---------|
| 6    | 7.5   | 745 m² | 4248 m² | 233 m²  |

As you walk the grounds you will discover superior landscaping that blends into the countryside adding the perfect touch of greenery whenever it is needed, while offering a wonderful contrast to the stark white pillars of your home. This villa has been created to offer you the choice of pleasures you desire most. Settle into the shade or catch some sun. Ease yourself into the pool a step at a time, and feel the cool water envelop you as you swim across the length of the pool. The idyllic life you lead at Nova Hill will likely be centred upon the living room. Designed to be the heart of your home, we have crafted an area that exudes refined elegance. As you sit between two open fireplaces sunlight streams in from immense southern facing windows. A tall ceiling soars overhead, with chandeliers catching and refracting light from inside or outside the home. Effortlessly connecting to an open plan kitchen, equipped with the latest technology. On the ground floor, you can also find a bedroom with ensuite bathroom. You can find the impressive Master bedroom on the first floor, opulent design and superb views, with an ensuite bathroom and walk-in closet. In the basement, you will feel serenity surrounds you. An indoor pool gives you a cloistered area where you can both exercise and relax as the moment strikes you. An equipped private Gym, Hammam and Wine cellar can be found on this level. \* Off-plan villa, 16 months to build.