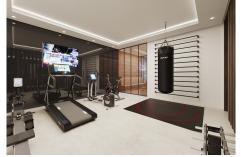

R4084183

**El Madroñal** 

REF# R4084183 7.995.000 €

| BEDS | BATHS | BUILT  | PLOT    | TERRACE |
|------|-------|--------|---------|---------|
| 6    | 7.5   | 745 m² | 4248 m² | 233 m²  |

As you walk the grounds you will discover superior landscaping that blends into the countryside adding the perfect touch of greenery whenever it is needed, while offering a wonderful contrast to the stark white pillars of your home. This villa has been created to offer you the choice of pleasures you desire most. Settle into the shade or catch some sun. Ease yourself into the pool a step at a time, and feel the cool water envelop you as you swim across the length of the pool. The idyllic life you lead at Nova Hill will likely be centred upon the living room. Designed to be the heart of your home, we have crafted an area that exudes refined elegance. As you sit between two open fireplaces sunlight streams in from immense southern facing windows. A tall ceiling soars overhead, with chandeliers catching and refracting light from inside or outside the home. Effortlessly connecting to an open plan kitchen, equipped with the latest technology. On the ground floor, you can also find a bedroom with ensuite bathroom. You can find the impressive Master bedroom on the first floor, opulent design and superb views, with an ensuite bathroom and walk-in closet. In the basement, you will feel serenity surrounds you. An indoor pool gives you a cloistered area where you can both exercise and relax as the moment strikes you. An equipped private Gym, Hammam and Wine cellar can be found on this level. \* Off-plan villa, 16 months to build.