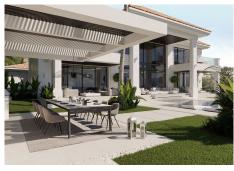

R4084183

**El Madroñal** 

REF# R4084183 7.995.000 €

| BEDS | BATHS | BUILT  | PLOT    | TERRACE |
|------|-------|--------|---------|---------|
| 6    | 7.5   | 745 m² | 4248 m² | 233 m²  |

As you walk the grounds you will discover superior landscaping that blends into the countryside adding the perfect touch of greenery whenever it is needed, while offering a wonderful contrast to the stark white pillars of your home. This villa has been created to offer you the choice of pleasures you desire most. Settle into the shade or catch some sun. Ease yourself into the pool a step at a time, and feel the cool water envelop you as you swim across the length of the pool. The idyllic life you lead at Nova Hill will likely be centred upon the living room. Designed to be the heart of your home, we have crafted an area that exudes refined elegance. As you sit between two open fireplaces sunlight streams in from immense southern facing windows. A tall ceiling soars overhead, with chandeliers catching and refracting light from inside or outside the home. Effortlessly connecting to an open plan kitchen, equipped with the latest technology. On the ground floor, you can also find a bedroom with ensuite bathroom. You can find the impressive Master bedroom on the first floor, opulent design and superb views, with an ensuite bathroom and walk-in closet. In the basement, you will feel serenity surrounds you. An indoor pool gives you a cloistered area where you can both exercise and relax as the moment strikes you. An equipped private Gym, Hammam and Wine cellar can be found on this level. \* Off-plan villa, 16 months to build.