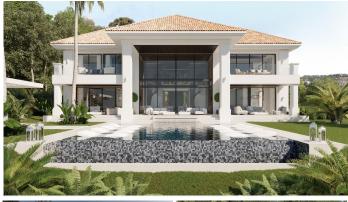

R4084183

**El Madroñal** 

REF# R4084183 7.995.000 €

| BEDS | BATHS | BUILT  | PLOT    | TERRACE |
|------|-------|--------|---------|---------|
| 6    | 7.5   | 745 m² | 4248 m² | 233 m²  |

As you walk the grounds you will discover superior landscaping that blends into the countryside adding the perfect touch of greenery whenever it is needed, while offering a wonderful contrast to the stark white pillars of your home. This villa has been created to offer you the choice of pleasures you desire most. Settle into the shade or catch some sun. Ease yourself into the pool a step at a time, and feel the cool water envelop you as you swim across the length of the pool. The idyllic life you lead at Nova Hill will likely be centred upon the living room. Designed to be the heart of your home, we have crafted an area that exudes refined elegance. As you sit between two open fireplaces sunlight streams in from immense southern facing windows. A tall ceiling soars overhead, with chandeliers catching and refracting light from inside or outside the home. Effortlessly connecting to an open plan kitchen, equipped with the latest technology. On the ground floor, you can also find a bedroom with ensuite bathroom. You can find the impressive Master bedroom on the first floor, opulent design and superb views, with an ensuite bathroom and walk-in closet. In the basement, you will feel serenity surrounds you. An indoor pool gives you a cloistered area where you can both exercise and relax as the moment strikes you. An equipped private Gym, Hammam and Wine cellar can be found on this level. \* Off-plan villa, 16 months to build.