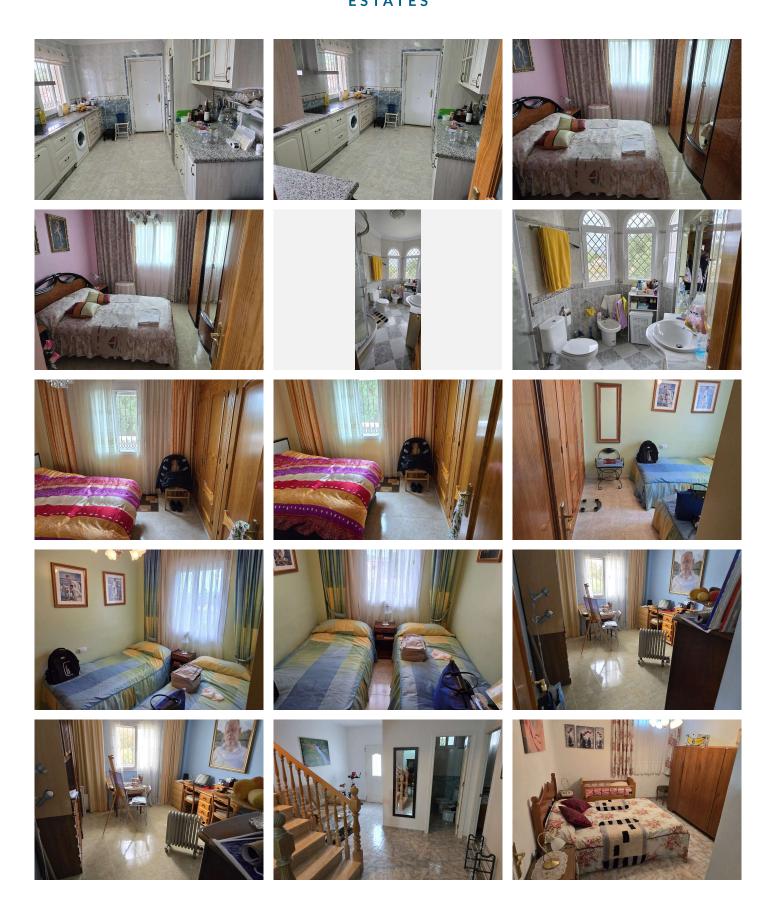

LA ALQUERIA AREA. Detached villa of 450 m<sup>2</sup> distributed over three floors for sale. It sits on a 5,000 m<sup>2</sup> rustic plot with a garden, a pond, and fruit trees.

The property comprises: the main floor, with a large terrace with various areas and a pool area. Upon entering the home, we find a foyer with a bright living-dining room, a kitchen with access to the terrace and pool area, an office, two bedrooms with built-in wardrobes, and a full bathroom. The home has double glazed windows and air conditioning. On the first floor we find a roof terrace.

The basement is divided into a hall with independent access to the garden, with three bedrooms and a bathroom, as well as a large storage room and a garage for several vehicles with an automatic gate. The property is south-facing, providing natural light and plenty of natural light inside the home. The plot is fully fenced, with a lawn area, right on the golf course, beautiful views, and several parking spaces on the plot.