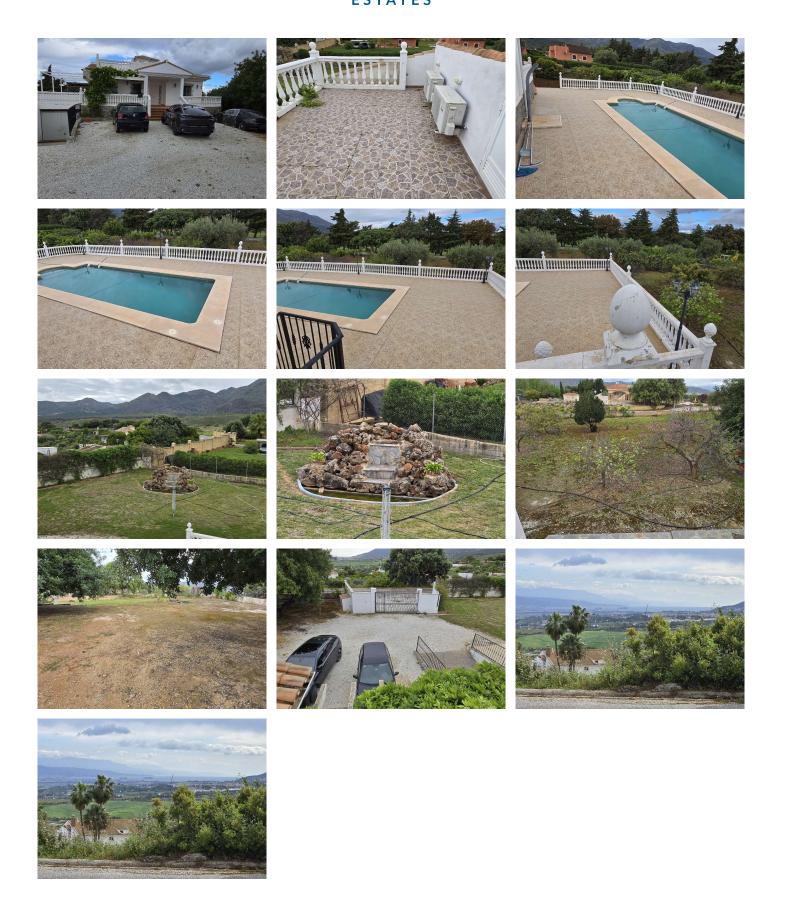

## R5017978

• Alhaurín de la Torre

REF# R5017978 745.000 €

| BEDS | BATHS | BUILT              | PLOT                |
|------|-------|--------------------|---------------------|
| 6    | 2     | 450 m <sup>2</sup> | 5000 m <sup>2</sup> |

LA ALQUERIA AREA. Detached villa of 450 m<sup>2</sup> distributed over three floors for sale. It sits on a 5,000 m<sup>2</sup> rustic plot with a garden, a pond, and fruit trees.

The property comprises: the main floor, with a large terrace with various areas and a pool area. Upon entering the home, we find a foyer with a bright living-dining room, a kitchen with access to the terrace and pool area, an office, two bedrooms with built-in wardrobes, and a full bathroom. The home has double glazed windows and air conditioning. On the first floor we find a roof terrace.

The basement is divided into a hall with independent access to the garden, with three bedrooms and a bathroom, as well as a large storage room and a garage for several vehicles with an automatic gate. The property is south-facing, providing natural light and plenty of natural light inside the home. The plot is fully fenced, with a lawn area, right on the golf course, beautiful views, and several parking spaces on the plot.