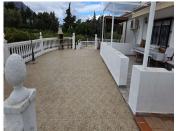

LA ALQUERIA AREA. Detached villa of 450 m<sup>2</sup> distributed over three floors for sale. It sits on a 5,000 m<sup>2</sup> rustic plot with a garden, a pond, and fruit trees.

The property comprises: the main floor, with a large terrace with various areas and a pool area. Upon entering the home, we find a foyer with a bright living-dining room, a kitchen with access to the terrace and pool area, an office, two bedrooms with built-in wardrobes, and a full bathroom. The home has double glazed windows and air conditioning. On the first floor we find a roof terrace.