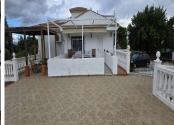

LA ALQUERIA AREA. Detached villa of 450 m<sup>2</sup> distributed over three floors for sale. It sits on a 5,000 m<sup>2</sup> rustic plot with a garden, a pond, and fruit trees.

The property comprises: the main floor, with a large terrace with various areas and a pool area. Upon entering the home, we find a foyer with a bright living-dining room, a kitchen with access to the terrace and pool area, an office, two bedrooms with built-in wardrobes, and a full bathroom. The home has double glazed windows and air conditioning. On the first floor we find a roof terrace.