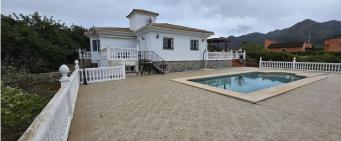

LA ALQUERIA AREA. Detached villa of 450 m<sup>2</sup> distributed over three floors for sale. It sits on a 5,000 m<sup>2</sup> rustic plot with a garden, a pond, and fruit trees.

The property comprises: the main floor, with a large terrace with various areas and a pool area. Upon entering the home, we find a foyer with a bright living-dining room, a kitchen with access to the terrace and pool area, an office, two bedrooms with built-in wardrobes, and a full bathroom. The home has double glazed windows and air conditioning. On the first floor we find a roof terrace.

The basement is divided into a hall with independent access to the garden, with three bedrooms and a bathroom, as well as a large storage room and a garage for several vehicles with an automatic gate. The property is south-facing, providing natural light and plenty of natural light inside the home. The plot is fully fenced, with a lawn area, right on the golf course, beautiful views, and several parking spaces on the plot.