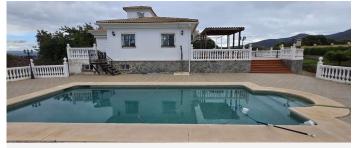

LA ALQUERIA AREA. Detached villa of 450 m<sup>2</sup> distributed over three floors for sale. It sits on a 5,000 m<sup>2</sup> rustic plot with a garden, a pond, and fruit trees.

The property comprises: the main floor, with a large terrace with various areas and a pool area. Upon entering the home, we find a foyer with a bright living-dining room, a kitchen with access to the terrace and pool area, an office, two bedrooms with built-in wardrobes, and a full bathroom. The home has double glazed windows and air conditioning. On the first floor we find a roof terrace.

The basement is divided into a hall with independent access to the garden, with three bedrooms and a bathroom, as well as a large storage room and a garage for several vehicles with an automatic gate. The property is south-facing, providing natural light and plenty of natural light inside the home. The plot is fully fenced, with a lawn area, right on the golf course, beautiful views, and several parking spaces on the plot.