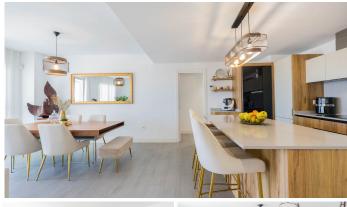

The home's interior has been designed to offer maximum comfort, spaciousness, and light, with high-end finishes. The large living-dining room, bathed in natural light, blends seamlessly with an elegant open-plan kitchen with an island, ideal for enjoying time with family or friends.