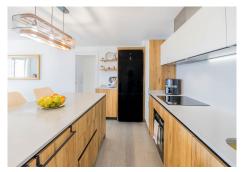

The home's interior has been designed to offer maximum comfort, spaciousness, and light, with high-end finishes. The large living-dining room, bathed in natural light, blends seamlessly with an elegant open-plan kitchen with an island, ideal for enjoying time with family or friends.