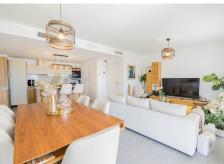

The home's interior has been designed to offer maximum comfort, spaciousness, and light, with high-end finishes. The large living-dining room, bathed in natural light, blends seamlessly with an elegant open-plan kitchen with an island, ideal for enjoying time with family or friends.

It features three double bedrooms with built-in wardrobes, two full bathrooms (one en suite), and a guest toilet, all designed with your comfort in mind. The master bedroom opens onto the terrace with sea views, while the other two bedrooms open onto another rear glazed terrace, flooding the entire space with natural light.