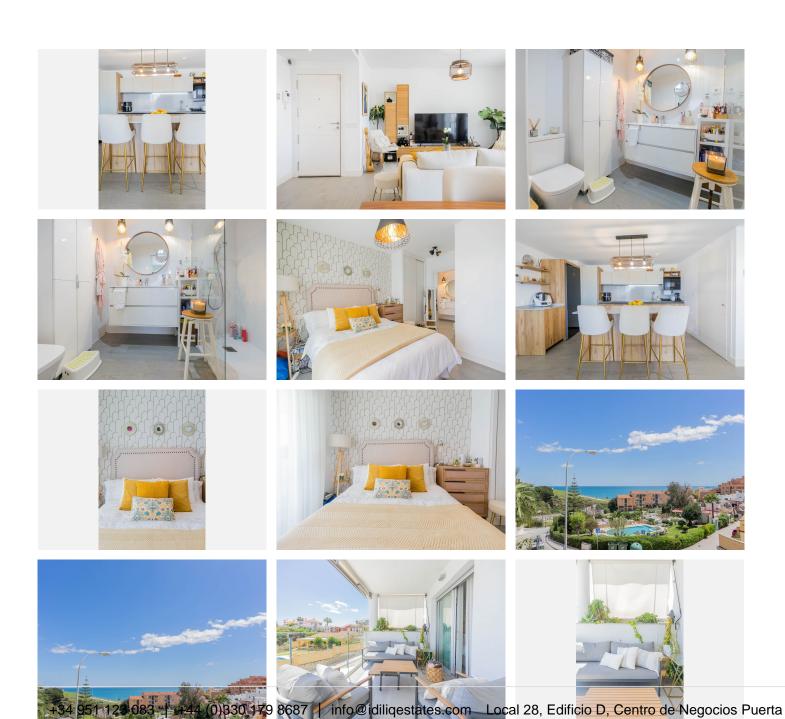

The home's interior has been designed to offer maximum comfort, spaciousness, and light, with high-end finishes. The large living-dining room, bathed in natural light, blends seamlessly with an elegant open-plan kitchen with an island, ideal for enjoying time with family or friends.

It features three double bedrooms with built-in wardrobes, two full bathrooms (one en suite), and a guest toilet, all designed with your comfort in mind. The master bedroom opens onto the terrace with sea views, while the other two bedrooms open onto another rear glazed terrace, flooding the entire space with natural light.

It also includes two parking spaces in the same building and a storage room of over 10 m<sup>2</sup>, so you won't be short of space for your daily life.

The common areas are designed for enjoyment: two swimming pools with a sun terrace, gardens, children's play areas, and relaxation areas, within a gated community that combines tranquility, privacy, and security.