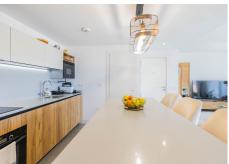

The home's interior has been designed to offer maximum comfort, spaciousness, and light, with high-end finishes. The large living-dining room, bathed in natural light, blends seamlessly with an elegant open-plan kitchen with an island, ideal for enjoying time with family or friends.