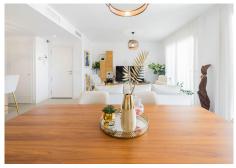

The home's interior has been designed to offer maximum comfort, spaciousness, and light, with high-end finishes. The large living-dining room, bathed in natural light, blends seamlessly with an elegant open-plan kitchen with an island, ideal for enjoying time with family or friends.

It features three double bedrooms with built-in wardrobes, two full bathrooms (one en suite), and a guest toilet, all designed with your comfort in mind. The master bedroom opens onto the terrace with sea views, while the other two bedrooms open onto another rear glazed terrace, flooding the entire space with natural light.