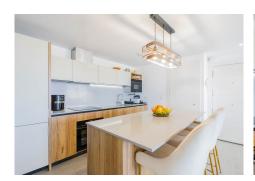

The home's interior has been designed to offer maximum comfort, spaciousness, and light, with high-end finishes. The large living-dining room, bathed in natural light, blends seamlessly with an elegant open-plan kitchen with an island, ideal for enjoying time with family or friends.