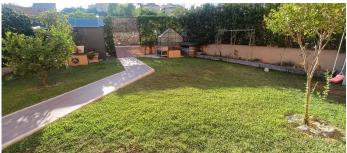

R4850833

Riviera del Sol

REF# R4850833 298.000 €

| BEDS | BATHS | BUILT  | PLOT   | TERRACE |
|------|-------|--------|--------|---------|
| 2    | 2     | 106 m² | 229 m² | 229 m²  |

This well-preserved ground floor apartment with a large private and well-kept garden is located on the corner and without any "wall to wall" neighbors. Its configuration is more similar to a single-story townhouse than an apartment. Even the most detailed description of this property cannot convey the added advantages it has in terms of space, layout, private exterior areas and privacy on all 4 sides. Only by making a visit can you understand the difference of this property compared to others in the same segment in the entire area. It has 2 bright and airy bedrooms with built-in wardrobes and complete privacy from the neighbors. The 2 bathrooms (one with a bathtub and the other with a shower) are ensuite to each bedroom. The spacious living room has a beautiful and cozy fireplace. The independent kitchen has been recently completely renovated with good taste and has top brand appliances. It has space with a bar and stools for breakfast. The list of additions such as solar panels, a large shed in the garden for storage or work, its own vegetable garden, etc... are just some of the pluses of this home. It is completed by its beautiful 2 community pools surrounded by well-kept common areas. A visit is recommended to understand what this property has to offer above others that may apparently seem similar.