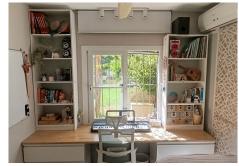

R4850833

Riviera del Sol

REF# R4850833 298.000 €

| BEDS | BATHS | BUILT  | PLOT   | TERRACE |
|------|-------|--------|--------|---------|
| 2    | 2     | 106 m² | 229 m² | 229 m²  |

This well-preserved ground floor apartment with a large private and well-kept garden is located on the corner and without any "wall to wall" neighbors. Its configuration is more similar to a single-story townhouse than an apartment. Even the most detailed description of this property cannot convey the added advantages it has in terms of space, layout, private exterior areas and privacy on all 4 sides. Only by making a visit can you understand the difference of this property compared to others in the same segment in the entire area. It has 2 bright and airy bedrooms with built-in wardrobes and complete privacy from the neighbors. The 2 bathrooms (one with a bathtub and the other with a shower) are ensuite to each bedroom. The spacious living room has a beautiful and cozy fireplace. The independent kitchen has been recently completely renovated with good taste and has top brand appliances. It has space with a bar and stools for breakfast. The list of additions such as solar panels, a large shed in the garden for storage or work, its own vegetable garden, etc... are just some of the pluses of this home. It is completed by its beautiful 2 community pools surrounded by well-kept common areas. A visit is recommended to understand what this property has to offer above others that may apparently seem similar.