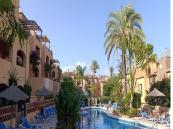

R4850833

Riviera del Sol

REF# R4850833 298.000 €

| BEDS | BATHS | BUILT  | PLOT   | TERRACE |
|------|-------|--------|--------|---------|
| 2    | 2     | 106 m² | 229 m² | 229 m²  |

This well-preserved ground floor apartment with a large private and well-kept garden is located on the corner and without any "wall to wall" neighbors. Its configuration is more similar to a single-story townhouse than an apartment. Even the most detailed description of this property cannot convey the added advantages it has in terms of space, layout, private exterior areas and privacy on all 4 sides. Only by making a visit can you understand the difference of this property compared to others in the same segment in the entire area. It has 2 bright and airy bedrooms with built-in wardrobes and complete privacy from the neighbors. The 2 bathrooms (one with a bathtub and the other with a shower) are ensuite to each bedroom. The spacious living room has a beautiful and cozy fireplace. The independent kitchen has been recently completely renovated with good taste and has top brand appliances. It has space with a bar and stools for breakfast. The list of additions such as solar panels, a large shed in the garden for storage or work, its own vegetable garden, etc... are just some of the pluses of this home. It is completed by its beautiful 2 community pools surrounded by well-kept common areas. A visit is recommended to understand what this property has to offer above others that may apparently seem similar.