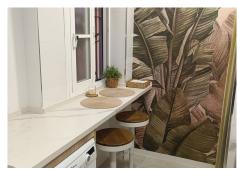

R4850833

Riviera del Sol

REF# R4850833 298.000 €

| BEDS | BATHS | BUILT  | PLOT   | TERRACE |
|------|-------|--------|--------|---------|
| 2    | 2     | 106 m² | 229 m² | 229 m²  |

This well-preserved ground floor apartment with a large private and well-kept garden is located on the corner and without any "wall to wall" neighbors. Its configuration is more similar to a single-story townhouse than an apartment. Even the most detailed description of this property cannot convey the added advantages it has in terms of space, layout, private exterior areas and privacy on all 4 sides. Only by making a visit can you understand the difference of this property compared to others in the same segment in the entire area. It has 2 bright and airy bedrooms with built-in wardrobes and complete privacy from the neighbors. The 2 bathrooms (one with a bathtub and the other with a shower) are ensuite to each bedroom. The spacious living room has a beautiful and cozy fireplace. The independent kitchen has been recently completely renovated with good taste and has top brand appliances. It has space with a bar and stools for breakfast. The list of additions such as solar panels, a large shed in the garden for storage or work, its own vegetable garden, etc... are just some of the pluses of this home. It is completed by its beautiful 2 community pools surrounded by well-kept common areas. A visit is recommended to understand what this property has to offer above others that may apparently seem similar.