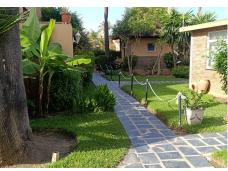

R4850833

Riviera del Sol

REF# R4850833 298.000 €

| BEDS | BATHS | BUILT  | PLOT   | TERRACE |
|------|-------|--------|--------|---------|
| 2    | 2     | 106 m² | 229 m² | 229 m²  |

This well-preserved ground floor apartment with a large private and well-kept garden is located on the corner and without any "wall to wall" neighbors. Its configuration is more similar to a single-story townhouse than an apartment. Even the most detailed description of this property cannot convey the added advantages it has in terms of space, layout, private exterior areas and privacy on all 4 sides. Only by making a visit can you understand the difference of this property compared to others in the same segment in the entire area. It has 2 bright and airy bedrooms with built-in wardrobes and complete privacy from the neighbors. The 2 bathrooms (one with a bathtub and the other with a shower) are ensuite to each bedroom. The spacious living room has a beautiful and cozy fireplace. The independent kitchen has been recently completely renovated with good taste and has top brand appliances. It has space with a bar and stools for breakfast. The list of additions such as solar panels, a large shed in the garden for storage or work, its own vegetable garden, etc... are just some of the pluses of this home. It is completed by its beautiful 2 community pools surrounded by well-kept common areas. A visit is recommended to understand what this property has to offer above others that may apparently seem similar.