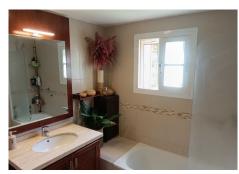

R4850833

Riviera del Sol

REF# R4850833 298.000 €

| BEDS | BATHS | BUILT  | PLOT   | TERRACE |
|------|-------|--------|--------|---------|
| 2    | 2     | 106 m² | 229 m² | 229 m²  |

This well-preserved ground floor apartment with a large private and well-kept garden is located on the corner and without any "wall to wall" neighbors. Its configuration is more similar to a single-story townhouse than an apartment. Even the most detailed description of this property cannot convey the added advantages it has in terms of space, layout, private exterior areas and privacy on all 4 sides. Only by making a visit can you understand the difference of this property compared to others in the same segment in the entire area. It has 2 bright and airy bedrooms with built-in wardrobes and complete privacy from the neighbors. The 2 bathrooms (one with a bathtub and the other with a shower) are ensuite to each bedroom. The spacious living room has a beautiful and cozy fireplace. The independent kitchen has been recently completely renovated with good taste and has top brand appliances. It has space with a bar and stools for breakfast. The list of additions such as solar panels, a large shed in the garden for storage or work, its own vegetable garden, etc... are just some of the pluses of this home. It is completed by its beautiful 2 community pools surrounded by well-kept common areas. A visit is recommended to understand what this property has to offer above others that may apparently seem similar.