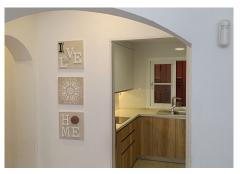

R4850833

Riviera del Sol

REF# R4850833 298.000 €

| BEDS | BATHS | BUILT  | PLOT   | TERRACE |
|------|-------|--------|--------|---------|
| 2    | 2     | 106 m² | 229 m² | 229 m²  |

This well-preserved ground floor apartment with a large private and well-kept garden is located on the corner and without any "wall to wall" neighbors. Its configuration is more similar to a single-story townhouse than an apartment. Even the most detailed description of this property cannot convey the added advantages it has in terms of space, layout, private exterior areas and privacy on all 4 sides. Only by making a visit can you understand the difference of this property compared to others in the same segment in the entire area. It has 2 bright and airy bedrooms with built-in wardrobes and complete privacy from the neighbors. The 2 bathrooms (one with a bathtub and the other with a shower) are ensuite to each bedroom. The spacious living room has a beautiful and cozy fireplace. The independent kitchen has been recently completely renovated with good taste and has top brand appliances. It has space with a bar and stools for breakfast. The list of additions such as solar panels, a large shed in the garden for storage or work, its own vegetable garden, etc... are just some of the pluses of this home. It is completed by its beautiful 2 community pools surrounded by well-kept common areas. A visit is recommended to understand what this property has to offer above others that may apparently seem similar.