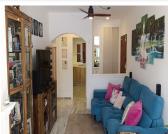

R4850833

Riviera del Sol

REF# R4850833 298.000 €

| BEDS | BATHS | BUILT  | PLOT   | TERRACE |
|------|-------|--------|--------|---------|
| 2    | 2     | 106 m² | 229 m² | 229 m²  |

This well-preserved ground floor apartment with a large private and well-kept garden is located on the corner and without any "wall to wall" neighbors. Its configuration is more similar to a single-story townhouse than an apartment. Even the most detailed description of this property cannot convey the added advantages it has in terms of space, layout, private exterior areas and privacy on all 4 sides. Only by making a visit can you understand the difference of this property compared to others in the same segment in the entire area. It has 2 bright and airy bedrooms with built-in wardrobes and complete privacy from the neighbors. The 2 bathrooms (one with a bathtub and the other with a shower) are ensuite to each bedroom. The spacious living room has a beautiful and cozy fireplace. The independent kitchen has been recently completely renovated with good taste and has top brand appliances. It has space with a bar and stools for breakfast. The list of additions such as solar panels, a large shed in the garden for storage or work, its own vegetable garden, etc... are just some of the pluses of this home. It is completed by its beautiful 2 community pools surrounded by well-kept common areas. A visit is recommended to understand what this property has to offer above others that may apparently seem similar.