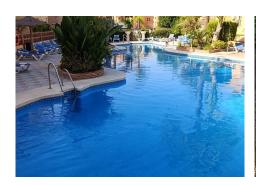

R4850833

Riviera del Sol

REF# R4850833 298.000 €

| BEDS | BATHS | BUILT  | PLOT   | TERRACE |
|------|-------|--------|--------|---------|
| 2    | 2     | 106 m² | 229 m² | 229 m²  |

This well-preserved ground floor apartment with a large private and well-kept garden is located on the corner and without any "wall to wall" neighbors. Its configuration is more similar to a single-story townhouse than an apartment. Even the most detailed description of this property cannot convey the added advantages it has in terms of space, layout, private exterior areas and privacy on all 4 sides. Only by making a visit can you understand the difference of this property compared to others in the same segment in the entire area. It has 2 bright and airy bedrooms with built-in wardrobes and complete privacy from the neighbors. The 2 bathrooms (one with a bathtub and the other with a shower) are ensuite to each bedroom. The spacious living room has a beautiful and cozy fireplace. The independent kitchen has been recently completely renovated with good taste and has top brand appliances. It has space with a bar and stools for breakfast. The list of additions such as solar panels, a large shed in the garden for storage or work, its own vegetable garden, etc... are just some of the pluses of this home. It is completed by its beautiful 2 community pools surrounded by well-kept common areas. A visit is recommended to understand what this property has to offer above others that may apparently seem similar.