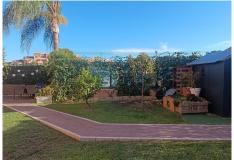

R4850833

Riviera del Sol

REF# R4850833 298.000 €

| BEDS | BATHS | BUILT  | PLOT   | TERRACE |
|------|-------|--------|--------|---------|
| 2    | 2     | 106 m² | 229 m² | 229 m²  |

This well-preserved ground floor apartment with a large private and well-kept garden is located on the corner and without any "wall to wall" neighbors. Its configuration is more similar to a single-story townhouse than an apartment. Even the most detailed description of this property cannot convey the added advantages it has in terms of space, layout, private exterior areas and privacy on all 4 sides. Only by making a visit can you understand the difference of this property compared to others in the same segment in the entire area. It has 2 bright and airy bedrooms with built-in wardrobes and complete privacy from the neighbors. The 2 bathrooms (one with a bathtub and the other with a shower) are ensuite to each bedroom. The spacious living room has a beautiful and cozy fireplace. The independent kitchen has been recently completely renovated with good taste and has top brand appliances. It has space with a bar and stools for breakfast. The list of additions such as solar panels, a large shed in the garden for storage or work, its own vegetable garden, etc... are just some of the pluses of this home. It is completed by its beautiful 2 community pools surrounded by well-kept common areas. A visit is recommended to understand what this property has to offer above others that may apparently seem similar.