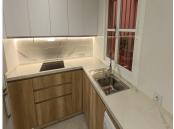

R4850833

Riviera del Sol

REF# R4850833 298.000 €

| BEDS | BATHS | BUILT  | PLOT   | TERRACE |
|------|-------|--------|--------|---------|
| 2    | 2     | 106 m² | 229 m² | 229 m²  |

This well-preserved ground floor apartment with a large private and well-kept garden is located on the corner and without any "wall to wall" neighbors. Its configuration is more similar to a single-story townhouse than an apartment. Even the most detailed description of this property cannot convey the added advantages it has in terms of space, layout, private exterior areas and privacy on all 4 sides. Only by making a visit can you understand the difference of this property compared to others in the same segment in the entire area. It has 2 bright and airy bedrooms with built-in wardrobes and complete privacy from the neighbors. The 2 bathrooms (one with a bathtub and the other with a shower) are ensuite to each bedroom. The spacious living room has a beautiful and cozy fireplace. The independent kitchen has been recently completely renovated with good taste and has top brand appliances. It has space with a bar and stools for breakfast. The list of additions such as solar panels, a large shed in the garden for storage or work, its own vegetable garden, etc... are just some of the pluses of this home. It is completed by its beautiful 2 community pools surrounded by well-kept common areas. A visit is recommended to understand what this property has to offer above others that may apparently seem similar.