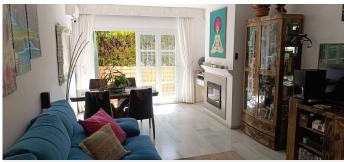

R4850833

Riviera del Sol

REF# R4850833 298.000 €

| BEDS | BATHS | BUILT  | PLOT   | TERRACE |
|------|-------|--------|--------|---------|
| 2    | 2     | 106 m² | 229 m² | 229 m²  |

This well-preserved ground floor apartment with a large private and well-kept garden is located on the corner and without any "wall to wall" neighbors. Its configuration is more similar to a single-story townhouse than an apartment. Even the most detailed description of this property cannot convey the added advantages it has in terms of space, layout, private exterior areas and privacy on all 4 sides. Only by making a visit can you understand the difference of this property compared to others in the same segment in the entire area. It has 2 bright and airy bedrooms with built-in wardrobes and complete privacy from the neighbors. The 2 bathrooms (one with a bathtub and the other with a shower) are ensuite to each bedroom. The spacious living room has a beautiful and cozy fireplace. The independent kitchen has been recently completely renovated with good taste and has top brand appliances. It has space with a bar and stools for breakfast. The list of additions such as solar panels, a large shed in the garden for storage or work, its own vegetable garden, etc... are just some of the pluses of this home. It is completed by its beautiful 2 community pools surrounded by well-kept common areas. A visit is recommended to understand what this property has to offer above others that may apparently seem similar.