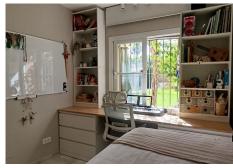

R4850833

Riviera del Sol

REF# R4850833 298.000 €

| BEDS | BATHS | BUILT  | PLOT   | TERRACE |
|------|-------|--------|--------|---------|
| 2    | 2     | 106 m² | 229 m² | 229 m²  |

This well-preserved ground floor apartment with a large private and well-kept garden is located on the corner and without any "wall to wall" neighbors. Its configuration is more similar to a single-story townhouse than an apartment. Even the most detailed description of this property cannot convey the added advantages it has in terms of space, layout, private exterior areas and privacy on all 4 sides. Only by making a visit can you understand the difference of this property compared to others in the same segment in the entire area. It has 2 bright and airy bedrooms with built-in wardrobes and complete privacy from the neighbors. The 2 bathrooms (one with a bathtub and the other with a shower) are ensuite to each bedroom. The spacious living room has a beautiful and cozy fireplace. The independent kitchen has been recently completely renovated with good taste and has top brand appliances. It has space with a bar and stools for breakfast. The list of additions such as solar panels, a large shed in the garden for storage or work, its own vegetable garden, etc... are just some of the pluses of this home. It is completed by its beautiful 2 community pools surrounded by well-kept common areas. A visit is recommended to understand what this property has to offer above others that may apparently seem similar.