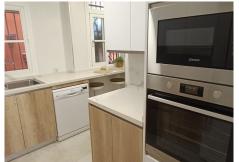

R4850833

Riviera del Sol

REF# R4850833 298.000 €

| BEDS | BATHS | BUILT  | PLOT   | TERRACE |
|------|-------|--------|--------|---------|
| 2    | 2     | 106 m² | 229 m² | 229 m²  |

This well-preserved ground floor apartment with a large private and well-kept garden is located on the corner and without any "wall to wall" neighbors. Its configuration is more similar to a single-story townhouse than an apartment. Even the most detailed description of this property cannot convey the added advantages it has in terms of space, layout, private exterior areas and privacy on all 4 sides. Only by making a visit can you understand the difference of this property compared to others in the same segment in the entire area. It has 2 bright and airy bedrooms with built-in wardrobes and complete privacy from the neighbors. The 2 bathrooms (one with a bathtub and the other with a shower) are ensuite to each bedroom. The spacious living room has a beautiful and cozy fireplace. The independent kitchen has been recently completely renovated with good taste and has top brand appliances. It has space with a bar and stools for breakfast. The list of additions such as solar panels, a large shed in the garden for storage or work, its own vegetable garden, etc... are just some of the pluses of this home. It is completed by its beautiful 2 community pools surrounded by well-kept common areas. A visit is recommended to understand what this property has to offer above others that may apparently seem similar.