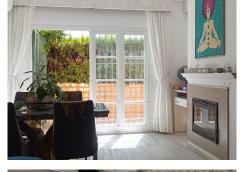

R4850833

Riviera del Sol

REF# R4850833 298.000 €

| BEDS | BATHS | BUILT  | PLOT   | TERRACE |
|------|-------|--------|--------|---------|
| 2    | 2     | 106 m² | 229 m² | 229 m²  |

This well-preserved ground floor apartment with a large private and well-kept garden is located on the corner and without any "wall to wall" neighbors. Its configuration is more similar to a single-story townhouse than an apartment. Even the most detailed description of this property cannot convey the added advantages it has in terms of space, layout, private exterior areas and privacy on all 4 sides. Only by making a visit can you understand the difference of this property compared to others in the same segment in the entire area. It has 2 bright and airy bedrooms with built-in wardrobes and complete privacy from the neighbors. The 2 bathrooms (one with a bathtub and the other with a shower) are ensuite to each bedroom. The spacious living room has a beautiful and cozy fireplace. The independent kitchen has been recently completely renovated with good taste and has top brand appliances. It has space with a bar and stools for breakfast. The list of additions such as solar panels, a large shed in the garden for storage or work, its own vegetable garden, etc... are just some of the pluses of this home. It is completed by its beautiful 2 community pools surrounded by well-kept common areas. A visit is recommended to understand what this property has to offer above others that may apparently seem similar.