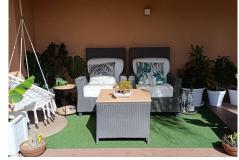

R4850833

Riviera del Sol

REF# R4850833 298.000 €

| BEDS | BATHS | BUILT  | PLOT   | TERRACE |
|------|-------|--------|--------|---------|
| 2    | 2     | 106 m² | 229 m² | 229 m²  |

This well-preserved ground floor apartment with a large private and well-kept garden is located on the corner and without any "wall to wall" neighbors. Its configuration is more similar to a single-story townhouse than an apartment. Even the most detailed description of this property cannot convey the added advantages it has in terms of space, layout, private exterior areas and privacy on all 4 sides. Only by making a visit can you understand the difference of this property compared to others in the same segment in the entire area. It has 2 bright and airy bedrooms with built-in wardrobes and complete privacy from the neighbors. The 2 bathrooms (one with a bathtub and the other with a shower) are ensuite to each bedroom. The spacious living room has a beautiful and cozy fireplace. The independent kitchen has been recently completely renovated with good taste and has top brand appliances. It has space with a bar and stools for breakfast. The list of additions such as solar panels, a large shed in the garden for storage or work, its own vegetable garden, etc... are just some of the pluses of this home. It is completed by its beautiful 2 community pools surrounded by well-kept common areas. A visit is recommended to understand what this property has to offer above others that may apparently seem similar.