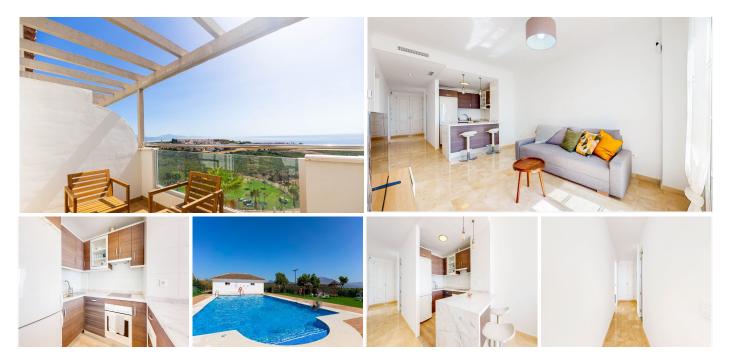

## Manilva

REF# R4831216 265.000 €

| BEDS | BATHS | BUILT | TERRACE |
|------|-------|-------|---------|
| 3    | 2     | 84 m² | 5 m²    |

Do you want to make your dream of living in a quiet area with sea views come true, just a few minutes walk to the beach and with access to the rest of the services, or do you want to invest in a property with great tourist and vacation potential. It is a very bright apartment on the second floor that has three bedrooms, a bathroom, a toilet, a fully equipped American kitchen, a large living room - dining room from where you can enjoy beautiful unobstructed views of the sea. The apartment also offers, additionally, two large terraces where you can enjoy the beautiful sunsets. In addition, it has a small laundry room and storage room and internal storage room. It is a gated community with green areas, a community pool and an outdoor parking area.