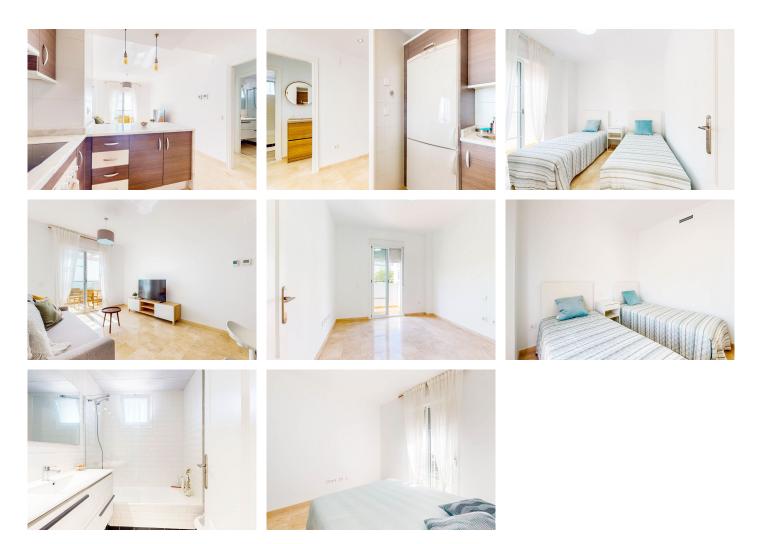

## Manilva

REF# R4831216 265.000 €

| BEDS | BATHS | BUILT | TERRACE |
|------|-------|-------|---------|
| 3    | 2     | 84 m² | 5 m²    |

Do you want to make your dream of living in a quiet area with sea views come true, just a few minutes walk to the beach and with access to the rest of the services, or do you want to invest in a property with great tourist and vacation potential. It is a very bright apartment on the second floor that has three bedrooms, a bathroom, a toilet, a fully equipped American kitchen, a large living room - dining room from where you can enjoy beautiful unobstructed views of the sea. The apartment also offers, additionally, two large terraces where you can enjoy the beautiful sunsets. In addition, it has a small laundry room and storage room and internal storage room. It is a gated community with green areas, a community pool and an outdoor parking area.