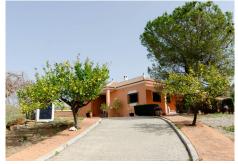

Magnificent villa surrounded by nature in the area of ??Charcón, in Almogía, municipality of Málaga, which is located next to Casabermeja and a few kilometers from Málaga city. With more than 9,000 m2 of plot, 2 private wells and a 50,000 L tank. Large garden, pond with fish, fruit trees of different species, ancient olive trees, almond trees, and a garden so you can grow your own food. In the upper area of ??the property, enjoy a splendid viewpoint with 360° panoramic views of Torcal and its surroundings. The house has around 206 m2 built, of which 27 m2 are also a guest house next to the pool, with 1 bedroom and a separate bathroom, and a built-in barbecue area next to the pool. It consists of 4 bedrooms, 2 bathrooms, 1 huge kitchen with fireplace, 1 large living room with two levels and fireplace. It surrounds a Cordoban patio with a beautiful fountain. Enjoy absolute tranquility only broken by the sound of birds and nature. As a plus, around 2,000 kg of olives are collected each year, which allows us to have our own oil harvest.