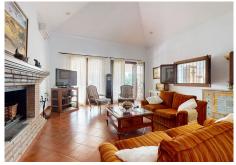

Magnificent villa surrounded by nature in the area of ??Charcón, in Almogía, municipality of Málaga, which is located next to Casabermeja and a few kilometers from Málaga city. With more than 9,000 m2 of plot, 2 private wells and a 50,000 L tank. Large garden, pond with fish, fruit trees of different species, ancient olive trees, almond trees, and a garden so you can grow your own food. In the upper area of ??the property, enjoy a splendid viewpoint with 360° panoramic views of Torcal and its surroundings. The house has around 206 m2 built, of which 27 m2 are also a guest house next to the pool, with 1 bedroom and a separate bathroom, and a built-in barbecue area next to the pool. It consists of 4 bedrooms, 2 bathrooms, 1 huge kitchen with fireplace, 1 large living room with two levels and fireplace. It surrounds a Cordoban patio with a beautiful fountain. Enjoy absolute tranquility only broken by the sound of birds and nature. As a plus, around 2,000 kg of olives are collected each year, which allows us to have our own oil harvest.