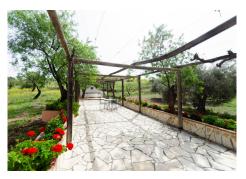

Magnificent villa surrounded by nature in the area of ??Charcón, in Almogía, municipality of Málaga, which is located next to Casabermeja and a few kilometers from Málaga city. With more than 9,000 m2 of plot, 2 private wells and a 50,000 L tank. Large garden, pond with fish, fruit trees of different species, ancient olive trees, almond trees, and a garden so you can grow your own food. In the upper area of ??the property, enjoy a splendid viewpoint with 360° panoramic views of Torcal and its surroundings. The house has around 206 m2 built, of which 27 m2 are also a guest house next to the pool, with 1 bedroom and a separate bathroom, and a built-in barbecue area next to the pool. It consists of 4 bedrooms, 2 bathrooms, 1 huge kitchen with fireplace, 1 large living room with two levels and fireplace. It surrounds a Cordoban patio with a beautiful fountain. Enjoy absolute tranquility only broken by the sound of birds and nature. As a plus, around 2,000 kg of olives are collected each year, which allows us to have our own oil harvest.