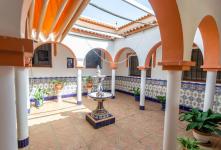

Magnificent villa surrounded by nature in the area of ??Charcón, in Almogía, municipality of Málaga, which is located next to Casabermeja and a few kilometers from Málaga city. With more than 9,000 m2 of plot, 2 private wells and a 50,000 L tank. Large garden, pond with fish, fruit trees of different species, ancient olive trees, almond trees, and a garden so you can grow your own food. In the upper area of ??the property, enjoy a splendid viewpoint with 360° panoramic views of Torcal and its surroundings. The house has around 206 m2 built, of which 27 m2 are also a guest house next to the pool, with 1 bedroom and a separate bathroom, and a built-in barbecue area next to the pool. It consists of 4 bedrooms, 2 bathrooms, 1 huge kitchen with fireplace, 1 large living room with two levels and fireplace. It surrounds a Cordoban patio with a beautiful fountain. Enjoy absolute tranquility only broken by the sound of birds and nature. As a plus, around 2,000 kg of olives are collected each year, which allows us to have our own oil harvest.