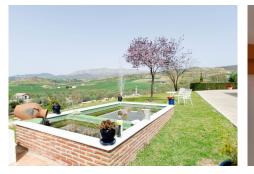

Magnificent villa surrounded by nature in the area of ??Charcón, in Almogía, municipality of Málaga, which is located next to Casabermeja and a few kilometers from Málaga city. With more than 9,000 m2 of plot, 2 private wells and a 50,000 L tank. Large garden, pond with fish, fruit trees of different species, ancient olive trees, almond trees, and a garden so you can grow your own food. In the upper area of ??the property, enjoy a splendid viewpoint with 360° panoramic views of Torcal and its surroundings. The house has around 206 m2 built, of which 27 m2 are also a guest house next to the pool, with 1 bedroom and a separate bathroom, and a built-in barbecue area next to the pool. It consists of 4 bedrooms, 2 bathrooms, 1 huge kitchen with fireplace, 1 large living room with two levels and fireplace. It surrounds a Cordoban patio with a beautiful fountain. Enjoy absolute tranquility only broken by the sound of birds and nature. As a plus, around 2,000 kg of olives are collected each year, which allows us to have our own oil harvest.