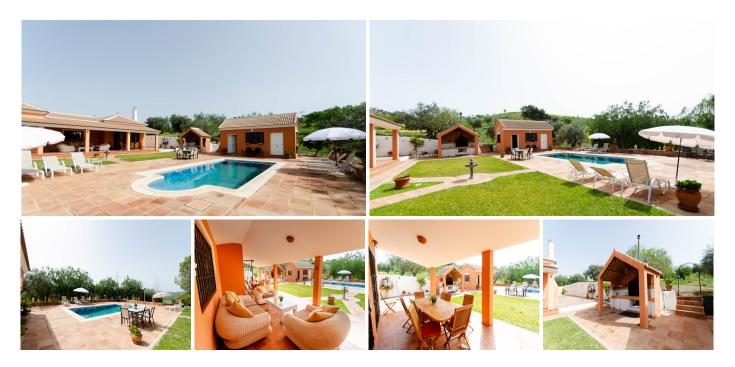

Magnificent villa surrounded by nature in the area of ??Charcón, in Almogía, municipality of Málaga, which is located next to Casabermeja and a few kilometers from Málaga city. With more than 9,000 m2 of plot, 2 private wells and a 50,000 L tank. Large garden, pond with fish, fruit trees of different species, ancient olive trees, almond trees, and a garden so you can grow your own food. In the upper area of ??the property, enjoy a splendid viewpoint with 360° panoramic views of Torcal and its surroundings. The house has around 206 m2 built, of which 27 m2 are also a guest house next to the pool, with 1 bedroom and a separate bathroom, and a built-in barbecue area next to the pool. It consists of 4 bedrooms, 2 bathrooms, 1 huge kitchen with fireplace, 1 large living room with two levels and fireplace. It surrounds a Cordoban patio with a beautiful fountain. Enjoy absolute tranquility only broken by the sound of birds and nature. As a plus, around 2,000 kg of olives are collected each year, which allows us to have our own oil harvest.