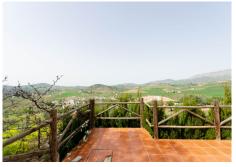

Magnificent villa surrounded by nature in the area of ??Charcón, in Almogía, municipality of Málaga, which is located next to Casabermeja and a few kilometers from Málaga city. With more than 9,000 m2 of plot, 2 private wells and a 50,000 L tank. Large garden, pond with fish, fruit trees of different species, ancient olive trees, almond trees, and a garden so you can grow your own food. In the upper area of ??the property, enjoy a splendid viewpoint with 360° panoramic views of Torcal and its surroundings. The house has around 206 m2 built, of which 27 m2 are also a guest house next to the pool, with 1 bedroom and a separate bathroom, and a built-in barbecue area next to the pool. It consists of 4 bedrooms, 2 bathrooms, 1 huge kitchen with fireplace, 1 large living room with two levels and fireplace. It surrounds a Cordoban patio with a beautiful fountain. Enjoy absolute tranquility only broken by the sound of birds and nature. As a plus, around 2,000 kg of olives are collected each year, which allows us to have our own oil harvest.