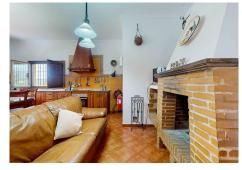

Magnificent villa surrounded by nature in the area of ??Charcón, in Almogía, municipality of Málaga, which is located next to Casabermeja and a few kilometers from Málaga city. With more than 9,000 m2 of plot, 2 private wells and a 50,000 L tank. Large garden, pond with fish, fruit trees of different species, ancient olive trees, almond trees, and a garden so you can grow your own food. In the upper area of ??the property, enjoy a splendid viewpoint with 360° panoramic views of Torcal and its surroundings. The house has around 206 m2 built, of which 27 m2 are also a guest house next to the pool, with 1 bedroom and a separate bathroom, and a built-in barbecue area next to the pool. It consists of 4 bedrooms, 2 bathrooms, 1 huge kitchen with fireplace, 1 large living room with two levels and fireplace. It surrounds a Cordoban patio with a beautiful fountain. Enjoy absolute tranquility only broken by the sound of birds and nature. As a plus, around 2,000 kg of olives are collected each year, which allows us to have our own oil harvest.