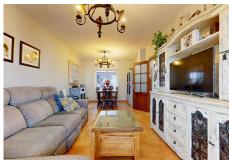

Benalmadena Pueblo

REF# R4560103 369.000 €

| BEDS | BATHS | BUILT  | TERRACE |
|------|-------|--------|---------|
| 3    | 2     | 111 m² | 45 m²   |

Welcome to this beautiful townhouse in Benalmádena Pueblo! As you ascend a few steps, you'll be greeted by a porch that not only welcomes you but also invites you to immerse yourself in a sea of spectacular views of the Mediterranean Sea. Upon entering, an elegant foyer welcomes you. You'll find a guest toilet, a spacious living-dining room with a fireplace that invites you to relax and enjoy unforgettable moments with loved ones. The independent kitchen, with its spacious and modern design, serves as the heart of this home. This space becomes the perfect stage to unleash your culinary creativity. But the experience doesn't stop indoors. A charming patio with a barbecue invites you to enjoy outdoor dinners and social gatherings in a private and charming setting. Heading upstairs, you'll find three bedrooms and a full bathroom. The master bedroom features a walk-in closet and access to a private balcony with sea views. But the surprise doesn't end here. An independent storage room of 9 square meters awaits, offering endless possibilities. With the flexibility to be easily incorporated into the house, you could turn this space into a fourth bedroom, a private office, or even another bathroom, giving you the opportunity to customize this real estate gem according to your specific needs and tastes. This dream home in Benalmádena Pueblo also boasts a privileged location. Located in a peaceful area yet just a stone's throw away from the bustle of the town, it provides the best of both worlds. Additionally, it features a communal swimming pool, adding a touch of