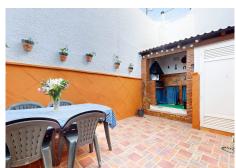

Benalmadena Pueblo

REF# R4560103 369.000 €

| BEDS | BATHS | BUILT  | TERRACE |
|------|-------|--------|---------|
| 3    | 2     | 111 m² | 45 m²   |

Welcome to this beautiful townhouse in Benalmádena Pueblo! As you ascend a few steps, you'll be greeted by a porch that not only welcomes you but also invites you to immerse yourself in a sea of spectacular views of the Mediterranean Sea. Upon entering, an elegant foyer welcomes you. You'll find a guest toilet, a spacious living-dining room with a fireplace that invites you to relax and enjoy unforgettable moments with loved ones. The independent kitchen, with its spacious and modern design, serves as the heart of this home. This space becomes the perfect stage to unleash your culinary creativity. But the experience doesn't stop indoors. A charming patio with a barbecue invites you to enjoy outdoor dinners and social gatherings in a private and charming setting. Heading upstairs, you'll find three bedrooms and a full bathroom. The master bedroom features a walk-in closet and access to a private balcony with sea views. But the surprise doesn't end here. An independent storage room of 9 square meters awaits, offering endless possibilities. With the flexibility to be easily incorporated into the house, you could turn this space into a fourth bedroom, a private office, or even another bathroom, giving you the opportunity to customize this real estate gem according to your specific needs and tastes. This dream home in Benalmádena Pueblo also boasts a privileged location. Located in a peaceful area yet just a stone's throw away from the bustle of the town, it provides the best of both worlds. Additionally, it features a communal swimming pool, adding a touch of