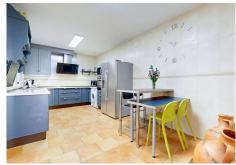

Benalmadena Pueblo

REF# R4560103 369.000 €

| BEDS | BATHS | BUILT  | TERRACE |
|------|-------|--------|---------|
| 3    | 2     | 111 m² | 45 m²   |

Welcome to this beautiful townhouse in Benalmádena Pueblo! As you ascend a few steps, you'll be greeted by a porch that not only welcomes you but also invites you to immerse yourself in a sea of spectacular views of the Mediterranean Sea. Upon entering, an elegant foyer welcomes you. You'll find a guest toilet, a spacious living-dining room with a fireplace that invites you to relax and enjoy unforgettable moments with loved ones. The independent kitchen, with its spacious and modern design, serves as the heart of this home. This space becomes the perfect stage to unleash your culinary creativity. But the experience doesn't stop indoors. A charming patio with a barbecue invites you to enjoy outdoor dinners and social gatherings in a private and charming setting. Heading upstairs, you'll find three bedrooms and a full bathroom. The master bedroom features a walk-in closet and access to a private balcony with sea views. But the surprise doesn't end here. An independent storage room of 9 square meters awaits, offering endless possibilities. With the flexibility to be easily incorporated into the house, you could turn this space into a fourth bedroom, a private office, or even another bathroom, giving you the opportunity to customize this real estate gem according to your specific needs and tastes. This dream home in Benalmádena Pueblo also boasts a privileged location. Located in a peaceful area yet just a stone's throw away from the bustle of the town, it provides the best of both worlds. Additionally, it features a communal swimming pool, adding a touch of