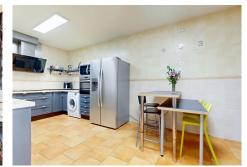

Benalmadena Pueblo

REF# R4560103 369.000 €

| BEDS | BATHS | BUILT  | TERRACE |
|------|-------|--------|---------|
| 3    | 2     | 111 m² | 45 m²   |

Welcome to this beautiful townhouse in Benalmádena Pueblo! As you ascend a few steps, you'll be greeted by a porch that not only welcomes you but also invites you to immerse yourself in a sea of spectacular views of the Mediterranean Sea. Upon entering, an elegant foyer welcomes you. You'll find a guest toilet, a spacious living-dining room with a fireplace that invites you to relax and enjoy unforgettable moments with loved ones. The independent kitchen, with its spacious and modern design, serves as the heart of this home. This space becomes the perfect stage to unleash your culinary creativity. But the experience doesn't stop indoors. A charming patio with a barbecue invites you to enjoy outdoor dinners and social gatherings in a private and charming setting. Heading upstairs, you'll find three bedrooms and a full bathroom. The master bedroom features a walk-in closet and access to a private balcony with sea views. But the surprise doesn't end here. An independent storage room of 9 square meters awaits, offering endless possibilities. With the flexibility to be easily incorporated into the house, you could turn this space into a fourth bedroom, a private office, or even another bathroom, giving you the opportunity to customize this real estate gem according to your specific needs and tastes. This dream home in Benalmádena Pueblo also boasts a privileged location. Located in a peaceful area yet just a stone's throw away from the bustle of the town, it provides the best of both worlds. Additionally, it features a communal swimming pool, adding a touch of