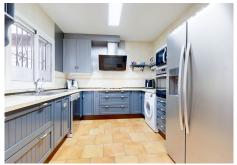

Benalmadena Pueblo

REF# R4560103 369.000 €

| BEDS | BATHS | BUILT  | TERRACE |
|------|-------|--------|---------|
| 3    | 2     | 111 m² | 45 m²   |

Welcome to this beautiful townhouse in Benalmádena Pueblo! As you ascend a few steps, you'll be greeted by a porch that not only welcomes you but also invites you to immerse yourself in a sea of spectacular views of the Mediterranean Sea. Upon entering, an elegant foyer welcomes you. You'll find a guest toilet, a spacious living-dining room with a fireplace that invites you to relax and enjoy unforgettable moments with loved ones. The independent kitchen, with its spacious and modern design, serves as the heart of this home. This space becomes the perfect stage to unleash your culinary creativity. But the experience doesn't stop indoors. A charming patio with a barbecue invites you to enjoy outdoor dinners and social gatherings in a private and charming setting. Heading upstairs, you'll find three bedrooms and a full bathroom. The master bedroom features a walk-in closet and access to a private balcony with sea views. But the surprise doesn't end here. An independent storage room of 9 square meters awaits, offering endless possibilities. With the flexibility to be easily incorporated into the house, you could turn this space into a fourth bedroom, a private office, or even another bathroom, giving you the opportunity to customize this real estate gem according to your specific needs and tastes. This dream home in Benalmádena Pueblo also boasts a privileged location. Located in a peaceful area yet just a stone's throw away from the bustle of the town, it provides the best of both worlds. Additionally, it features a communal swimming pool, adding a touch of