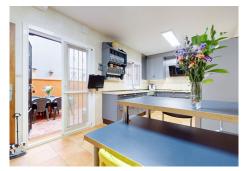

Benalmadena Pueblo

REF# R4560103 369.000 €

| BEDS | BATHS | BUILT  | TERRACE |
|------|-------|--------|---------|
| 3    | 2     | 111 m² | 45 m²   |

Welcome to this beautiful townhouse in Benalmádena Pueblo! As you ascend a few steps, you'll be greeted by a porch that not only welcomes you but also invites you to immerse yourself in a sea of spectacular views of the Mediterranean Sea. Upon entering, an elegant foyer welcomes you. You'll find a guest toilet, a spacious living-dining room with a fireplace that invites you to relax and enjoy unforgettable moments with loved ones. The independent kitchen, with its spacious and modern design, serves as the heart of this home. This space becomes the perfect stage to unleash your culinary creativity. But the experience doesn't stop indoors. A charming patio with a barbecue invites you to enjoy outdoor dinners and social gatherings in a private and charming setting. Heading upstairs, you'll find three bedrooms and a full bathroom. The master bedroom features a walk-in closet and access to a private balcony with sea views. But the surprise doesn't end here. An independent storage room of 9 square meters awaits, offering endless possibilities. With the flexibility to be easily incorporated into the house, you could turn this space into a fourth bedroom, a private office, or even another bathroom, giving you the opportunity to customize this real estate gem according to your specific needs and tastes. This dream home in Benalmádena Pueblo also boasts a privileged location. Located in a peaceful area yet just a stone's throw away from the bustle of the town, it provides the best of both worlds. Additionally, it features a communal swimming pool, adding a touch of