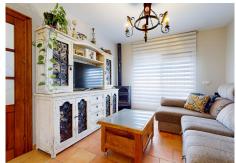

Benalmadena Pueblo

REF# R4560103 369.000 €

| BEDS | BATHS | BUILT  | TERRACE |
|------|-------|--------|---------|
| 3    | 2     | 111 m² | 45 m²   |

Welcome to this beautiful townhouse in Benalmádena Pueblo! As you ascend a few steps, you'll be greeted by a porch that not only welcomes you but also invites you to immerse yourself in a sea of spectacular views of the Mediterranean Sea. Upon entering, an elegant foyer welcomes you. You'll find a guest toilet, a spacious living-dining room with a fireplace that invites you to relax and enjoy unforgettable moments with loved ones. The independent kitchen, with its spacious and modern design, serves as the heart of this home. This space becomes the perfect stage to unleash your culinary creativity. But the experience doesn't stop indoors. A charming patio with a barbecue invites you to enjoy outdoor dinners and social gatherings in a private and charming setting. Heading upstairs, you'll find three bedrooms and a full bathroom. The master bedroom features a walk-in closet and access to a private balcony with sea views. But the surprise doesn't end here. An independent storage room of 9 square meters awaits, offering endless possibilities. With the flexibility to be easily incorporated into the house, you could turn this space into a fourth bedroom, a private office, or even another bathroom, giving you the opportunity to customize this real estate gem according to your specific needs and tastes. This dream home in Benalmádena Pueblo also boasts a privileged location. Located in a peaceful area yet just a stone's throw away from the bustle of the town, it provides the best of both worlds. Additionally, it features a communal swimming pool, adding a touch of