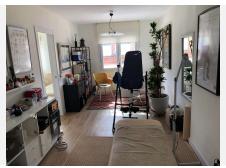

## R4724788

Alhaurín de la Torre

REF# R4724788 1.150.000 €

| BEDS | BATHS | BUILT  | PLOT                |
|------|-------|--------|---------------------|
| 6    | 4.5   | 449 m² | 5360 m <sup>2</sup> |

Magnificent villa in Alhaurín de la Torre. Newly renovated in 2023. Everything new: electricity, plumbing, finishes... Living area: 308 m2; storage room: 44.85 m2; covered parking: 35 m2; swimming pool: 70 m2; multipurpose room: 24 m2. On a plot of 5,360 m2. The villa is distributed on a single floor around a central internal garden with an olive tree and a fish pond. It consists of a living room, kitchen (new), office (convertible into a bedroom), 3 bedrooms, dressing room, two full bathrooms and a toilet in the hall; spa with massage room, whirlpool bath, shower and sauna. Also a complete gym. It has 12 photovoltaic solar panels. It also has a free-standing guest apartment, a glazed multipurpose room separate from the main house, a large cistern and three external storage rooms. The garden is divided into two parts: The one around the house with a part of grass and palm trees, and another with rose bushes and trees. The other part of the garden is dedicated to fruit trees where you can find: avocados, lychees, bananas, guavas, figs, raspberries, loquats, apples, pears, peaches, and of course oranges, tangerines and lemons. You will have fresh fruit in all seasons. Absolute tranquility. The plot is located on a large private property with only 4 other neighbors. Great security since this property is fenced and its only entrance has an automatic gate with a password. Stunning views of the mountains and the Guadalhorce valley. 15 minutes from Malaga, beaches and airport. Alhaurín de la Torre is a beautiful, landscaped town with many restaurants, schools and all services. In