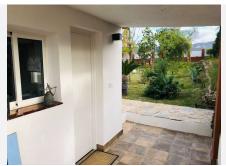

## R4724788

Alhaurín de la Torre

REF# R4724788 1.150.000 €

| BEDS | BATHS | BUILT  | PLOT                |
|------|-------|--------|---------------------|
| 6    | 4.5   | 449 m² | 5360 m <sup>2</sup> |

Magnificent villa in Alhaurín de la Torre. Newly renovated in 2023. Everything new: electricity, plumbing, finishes... Living area: 308 m2; storage room: 44.85 m2; covered parking: 35 m2; swimming pool: 70 m2; multipurpose room: 24 m2. On a plot of 5,360 m2. The villa is distributed on a single floor around a central internal garden with an olive tree and a fish pond. It consists of a living room, kitchen (new), office (convertible into a bedroom), 3 bedrooms, dressing room, two full bathrooms and a toilet in the hall; spa with massage room, whirlpool bath, shower and sauna. Also a complete gym. It has 12 photovoltaic solar panels. It also has a free-standing guest apartment, a glazed multipurpose room separate from the main house, a large cistern and three external storage rooms. The garden is divided into two parts: The one around the house with a part of grass and palm trees, and another with rose bushes and trees. The other part of the garden is dedicated to fruit trees where you can find: avocados, lychees, bananas, guavas, figs, raspberries, loquats, apples, pears, peaches, and of course oranges, tangerines and lemons. You will have fresh fruit in all seasons. Absolute tranquility. The plot is located on a large private property with only 4 other neighbors. Great security since this property is fenced and its only entrance has an automatic gate with a password. Stunning views of the mountains and the Guadalhorce valley. 15 minutes from Malaga, beaches and airport. Alhaurín de la Torre is a beautiful, landscaped town with many restaurants, schools and all services. In