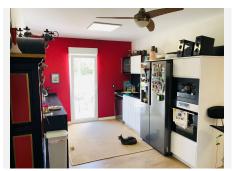

## R4724788

Alhaurín de la Torre

REF# R4724788 1.150.000 €

| BEDS | BATHS | BUILT  | PLOT                |
|------|-------|--------|---------------------|
| 6    | 4.5   | 449 m² | 5360 m <sup>2</sup> |

Magnificent villa in Alhaurín de la Torre. Newly renovated in 2023. Everything new: electricity, plumbing, finishes... Living area: 308 m2; storage room: 44.85 m2; covered parking: 35 m2; swimming pool: 70 m2; multipurpose room: 24 m2. On a plot of 5,360 m2. The villa is distributed on a single floor around a central internal garden with an olive tree and a fish pond. It consists of a living room, kitchen (new), office (convertible into a bedroom), 3 bedrooms, dressing room, two full bathrooms and a toilet in the hall; spa with massage room, whirlpool bath, shower and sauna. Also a complete gym. It has 12 photovoltaic solar panels. It also has a free-standing guest apartment, a glazed multipurpose room separate from the main house, a large cistern and three external storage rooms. The garden is divided into two parts: The one around the house with a part of grass and palm trees, and another with rose bushes and trees. The other part of the garden is dedicated to fruit trees where you can find: avocados, lychees, bananas, guavas, figs, raspberries, loquats, apples, pears, peaches, and of course oranges, tangerines and lemons. You will have fresh fruit in all seasons. Absolute tranquility. The plot is located on a large private property with only 4 other neighbors. Great security since this property is fenced and its only entrance has an automatic gate with a password. Stunning views of the mountains and the Guadalhorce valley. 15 minutes from Malaga, beaches and airport. Alhaurín de la Torre is a beautiful, landscaped town with many restaurants, schools and all services. In