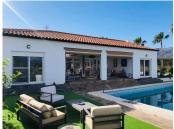

## R4724788

Alhaurín de la Torre

REF# R4724788 1.150.000 €

| BEDS | BATHS | BUILT  | PLOT                |
|------|-------|--------|---------------------|
| 6    | 4.5   | 449 m² | 5360 m <sup>2</sup> |

Magnificent villa in Alhaurín de la Torre. Newly renovated in 2023. Everything new: electricity, plumbing, finishes... Living area: 308 m2; storage room: 44.85 m2; covered parking: 35 m2; swimming pool: 70 m2; multipurpose room: 24 m2. On a plot of 5,360 m2. The villa is distributed on a single floor around a central internal garden with an olive tree and a fish pond. It consists of a living room, kitchen (new), office (convertible into a bedroom), 3 bedrooms, dressing room, two full bathrooms and a toilet in the hall; spa with massage room, whirlpool bath, shower and sauna. Also a complete gym. It has 12 photovoltaic solar panels. It also has a free-standing guest apartment, a glazed multipurpose room separate from the main house, a large cistern and three external storage rooms. The garden is divided into two parts: The one around the house with a part of grass and palm trees, and another with rose bushes and trees. The other part of the garden is dedicated to fruit trees where you can find: avocados, lychees, bananas, guavas, figs, raspberries, loquats, apples, pears, peaches, and of course oranges, tangerines and lemons. You will have fresh fruit in all seasons. Absolute tranquility. The plot is located on a large private property with only 4 other neighbors. Great security since this property is fenced and its only entrance has an automatic gate with a password. Stunning views of the mountains and the Guadalhorce valley. 15 minutes from Malaga, beaches and airport. Alhaurín de la Torre is a beautiful, landscaped town with many restaurants, schools and all services. In