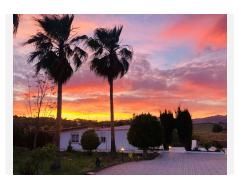

## R4724788

Alhaurín de la Torre

REF# R4724788 1.150.000 €

| BEDS | BATHS | BUILT  | PLOT                |
|------|-------|--------|---------------------|
| 6    | 4.5   | 449 m² | 5360 m <sup>2</sup> |

Magnificent villa in Alhaurín de la Torre. Newly renovated in 2023. Everything new: electricity, plumbing, finishes... Living area: 308 m2; storage room: 44.85 m2; covered parking: 35 m2; swimming pool: 70 m2; multipurpose room: 24 m2. On a plot of 5,360 m2. The villa is distributed on a single floor around a central internal garden with an olive tree and a fish pond. It consists of a living room, kitchen (new), office (convertible into a bedroom), 3 bedrooms, dressing room, two full bathrooms and a toilet in the hall; spa with massage room, whirlpool bath, shower and sauna. Also a complete gym. It has 12 photovoltaic solar panels. It also has a free-standing guest apartment, a glazed multipurpose room separate from the main house, a large cistern and three external storage rooms. The garden is divided into two parts: The one around the house with a part of grass and palm trees, and another with rose bushes and trees. The other part of the garden is dedicated to fruit trees where you can find: avocados, lychees, bananas, guavas, figs, raspberries, loquats, apples, pears, peaches, and of course oranges, tangerines and lemons. You will have fresh fruit in all seasons. Absolute tranquility. The plot is located on a large private property with only 4 other neighbors. Great security since this property is fenced and its only entrance has an automatic gate with a password. Stunning views of the mountains and the Guadalhorce valley. 15 minutes from Malaga, beaches and airport. Alhaurín de la Torre is a beautiful, landscaped town with many restaurants, schools and all services. In