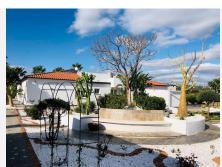

## R4724788

Alhaurín de la Torre

REF# R4724788 1.150.000 €

| BEDS | BATHS | BUILT  | PLOT                |
|------|-------|--------|---------------------|
| 6    | 4.5   | 449 m² | 5360 m <sup>2</sup> |

Magnificent villa in Alhaurín de la Torre. Newly renovated in 2023. Everything new: electricity, plumbing, finishes... Living area: 308 m2; storage room: 44.85 m2; covered parking: 35 m2; swimming pool: 70 m2; multipurpose room: 24 m2. On a plot of 5,360 m2. The villa is distributed on a single floor around a central internal garden with an olive tree and a fish pond. It consists of a living room, kitchen (new), office (convertible into a bedroom), 3 bedrooms, dressing room, two full bathrooms and a toilet in the hall; spa with massage room, whirlpool bath, shower and sauna. Also a complete gym. It has 12 photovoltaic solar panels. It also has a free-standing guest apartment, a glazed multipurpose room separate from the main house, a large cistern and three external storage rooms. The garden is divided into two parts: The one around the house with a part of grass and palm trees, and another with rose bushes and trees. The other part of the garden is dedicated to fruit trees where you can find: avocados, lychees, bananas, guavas, figs, raspberries, loquats, apples, pears, peaches, and of course oranges, tangerines and lemons. You will have fresh fruit in all seasons. Absolute tranquility. The plot is located on a large private property with only 4 other neighbors. Great security since this property is fenced and its only entrance has an automatic gate with a password. Stunning views of the mountains and the Guadalhorce valley. 15 minutes from Malaga, beaches and airport. Alhaurín de la Torre is a beautiful, landscaped town with many restaurants, schools and all services. In