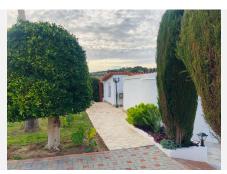

## R4724788

Alhaurín de la Torre

REF# R4724788 1.150.000 €

| BEDS | BATHS | BUILT  | PLOT                |
|------|-------|--------|---------------------|
| 6    | 4.5   | 449 m² | 5360 m <sup>2</sup> |

Magnificent villa in Alhaurín de la Torre. Newly renovated in 2023. Everything new: electricity, plumbing, finishes... Living area: 308 m2; storage room: 44.85 m2; covered parking: 35 m2; swimming pool: 70 m2; multipurpose room: 24 m2. On a plot of 5,360 m2. The villa is distributed on a single floor around a central internal garden with an olive tree and a fish pond. It consists of a living room, kitchen (new), office (convertible into a bedroom), 3 bedrooms, dressing room, two full bathrooms and a toilet in the hall; spa with massage room, whirlpool bath, shower and sauna. Also a complete gym. It has 12 photovoltaic solar panels. It also has a free-standing guest apartment, a glazed multipurpose room separate from the main house, a large cistern and three external storage rooms. The garden is divided into two parts: The one around the house with a part of grass and palm trees, and another with rose bushes and trees. The other part of the garden is dedicated to fruit trees where you can find: avocados, lychees, bananas, guavas, figs, raspberries, loquats, apples, pears, peaches, and of course oranges, tangerines and lemons. You will have fresh fruit in all seasons. Absolute tranquility. The plot is located on a large private property with only 4 other neighbors. Great security since this property is fenced and its only entrance has an automatic gate with a password. Stunning views of the mountains and the Guadalhorce valley. 15 minutes from Malaga, beaches and airport. Alhaurín de la Torre is a beautiful, landscaped town with many restaurants, schools and all services. In