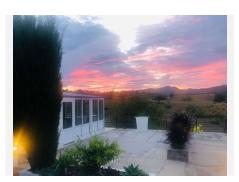

## R4724788

Alhaurín de la Torre

REF# R4724788 1.150.000 €

| BEDS | BATHS | BUILT  | PLOT                |
|------|-------|--------|---------------------|
| 6    | 4.5   | 449 m² | 5360 m <sup>2</sup> |

Magnificent villa in Alhaurín de la Torre. Newly renovated in 2023. Everything new: electricity, plumbing, finishes... Living area: 308 m2; storage room: 44.85 m2; covered parking: 35 m2; swimming pool: 70 m2; multipurpose room: 24 m2. On a plot of 5,360 m2. The villa is distributed on a single floor around a central internal garden with an olive tree and a fish pond. It consists of a living room, kitchen (new), office (convertible into a bedroom), 3 bedrooms, dressing room, two full bathrooms and a toilet in the hall; spa with massage room, whirlpool bath, shower and sauna. Also a complete gym. It has 12 photovoltaic solar panels. It also has a free-standing guest apartment, a glazed multipurpose room separate from the main house, a large cistern and three external storage rooms. The garden is divided into two parts: The one around the house with a part of grass and palm trees, and another with rose bushes and trees. The other part of the garden is dedicated to fruit trees where you can find: avocados, lychees, bananas, guavas, figs, raspberries, loquats, apples, pears, peaches, and of course oranges, tangerines and lemons. You will have fresh fruit in all seasons. Absolute tranquility. The plot is located on a large private property with only 4 other neighbors. Great security since this property is fenced and its only entrance has an automatic gate with a password. Stunning views of the mountains and the Guadalhorce valley. 15 minutes from Malaga, beaches and airport. Alhaurín de la Torre is a beautiful, landscaped town with many restaurants, schools and all services. In