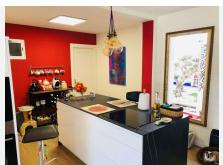

## R4724788

Alhaurín de la Torre

REF# R4724788 1.150.000 €

| BEDS | BATHS | BUILT  | PLOT                |
|------|-------|--------|---------------------|
| 6    | 4.5   | 449 m² | 5360 m <sup>2</sup> |

Magnificent villa in Alhaurín de la Torre. Newly renovated in 2023. Everything new: electricity, plumbing, finishes... Living area: 308 m2; storage room: 44.85 m2; covered parking: 35 m2; swimming pool: 70 m2; multipurpose room: 24 m2. On a plot of 5,360 m2. The villa is distributed on a single floor around a central internal garden with an olive tree and a fish pond. It consists of a living room, kitchen (new), office (convertible into a bedroom), 3 bedrooms, dressing room, two full bathrooms and a toilet in the hall; spa with massage room, whirlpool bath, shower and sauna. Also a complete gym. It has 12 photovoltaic solar panels. It also has a free-standing guest apartment, a glazed multipurpose room separate from the main house, a large cistern and three external storage rooms. The garden is divided into two parts: The one around the house with a part of grass and palm trees, and another with rose bushes and trees. The other part of the garden is dedicated to fruit trees where you can find: avocados, lychees, bananas, guavas, figs, raspberries, loquats, apples, pears, peaches, and of course oranges, tangerines and lemons. You will have fresh fruit in all seasons. Absolute tranquility. The plot is located on a large private property with only 4 other neighbors. Great security since this property is fenced and its only entrance has an automatic gate with a password. Stunning views of the mountains and the Guadalhorce valley. 15 minutes from Malaga, beaches and airport. Alhaurín de la Torre is a beautiful, landscaped town with many restaurants, schools and all services. In