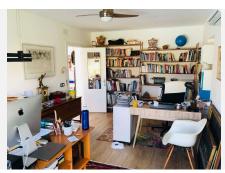

## R4724788

Alhaurín de la Torre

REF# R4724788 1.150.000 €

| BEDS | BATHS | BUILT  | PLOT                |
|------|-------|--------|---------------------|
| 6    | 4.5   | 449 m² | 5360 m <sup>2</sup> |

Magnificent villa in Alhaurín de la Torre. Newly renovated in 2023. Everything new: electricity, plumbing, finishes... Living area: 308 m2; storage room: 44.85 m2; covered parking: 35 m2; swimming pool: 70 m2; multipurpose room: 24 m2. On a plot of 5,360 m2. The villa is distributed on a single floor around a central internal garden with an olive tree and a fish pond. It consists of a living room, kitchen (new), office (convertible into a bedroom), 3 bedrooms, dressing room, two full bathrooms and a toilet in the hall; spa with massage room, whirlpool bath, shower and sauna. Also a complete gym. It has 12 photovoltaic solar panels. It also has a free-standing guest apartment, a glazed multipurpose room separate from the main house, a large cistern and three external storage rooms. The garden is divided into two parts: The one around the house with a part of grass and palm trees, and another with rose bushes and trees. The other part of the garden is dedicated to fruit trees where you can find: avocados, lychees, bananas, guavas, figs, raspberries, loquats, apples, pears, peaches, and of course oranges, tangerines and lemons. You will have fresh fruit in all seasons. Absolute tranquility. The plot is located on a large private property with only 4 other neighbors. Great security since this property is fenced and its only entrance has an automatic gate with a password. Stunning views of the mountains and the Guadalhorce valley. 15 minutes from Malaga, beaches and airport. Alhaurín de la Torre is a beautiful, landscaped town with many restaurants, schools and all services. In