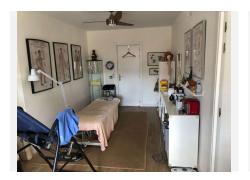

## R4724788

Alhaurín de la Torre

REF# R4724788 1.150.000 €

| BEDS | BATHS | BUILT  | PLOT                |
|------|-------|--------|---------------------|
| 6    | 4.5   | 449 m² | 5360 m <sup>2</sup> |

Magnificent villa in Alhaurín de la Torre. Newly renovated in 2023. Everything new: electricity, plumbing, finishes... Living area: 308 m2; storage room: 44.85 m2; covered parking: 35 m2; swimming pool: 70 m2; multipurpose room: 24 m2. On a plot of 5,360 m2. The villa is distributed on a single floor around a central internal garden with an olive tree and a fish pond. It consists of a living room, kitchen (new), office (convertible into a bedroom), 3 bedrooms, dressing room, two full bathrooms and a toilet in the hall; spa with massage room, whirlpool bath, shower and sauna. Also a complete gym. It has 12 photovoltaic solar panels. It also has a free-standing guest apartment, a glazed multipurpose room separate from the main house, a large cistern and three external storage rooms. The garden is divided into two parts: The one around the house with a part of grass and palm trees, and another with rose bushes and trees. The other part of the garden is dedicated to fruit trees where you can find: avocados, lychees, bananas, guavas, figs, raspberries, loquats, apples, pears, peaches, and of course oranges, tangerines and lemons. You will have fresh fruit in all seasons. Absolute tranquility. The plot is located on a large private property with only 4 other neighbors. Great security since this property is fenced and its only entrance has an automatic gate with a password. Stunning views of the mountains and the Guadalhorce valley. 15 minutes from Malaga, beaches and airport. Alhaurín de la Torre is a beautiful, landscaped town with many restaurants, schools and all services. In