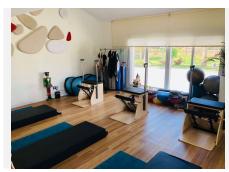

## R4724788

Alhaurín de la Torre

REF# R4724788 1.150.000 €

| BEDS | BATHS | BUILT  | PLOT                |
|------|-------|--------|---------------------|
| 6    | 4.5   | 449 m² | 5360 m <sup>2</sup> |

Magnificent villa in Alhaurín de la Torre. Newly renovated in 2023. Everything new: electricity, plumbing, finishes... Living area: 308 m2; storage room: 44.85 m2; covered parking: 35 m2; swimming pool: 70 m2; multipurpose room: 24 m2. On a plot of 5,360 m2. The villa is distributed on a single floor around a central internal garden with an olive tree and a fish pond. It consists of a living room, kitchen (new), office (convertible into a bedroom), 3 bedrooms, dressing room, two full bathrooms and a toilet in the hall; spa with massage room, whirlpool bath, shower and sauna. Also a complete gym. It has 12 photovoltaic solar panels. It also has a free-standing guest apartment, a glazed multipurpose room separate from the main house, a large cistern and three external storage rooms. The garden is divided into two parts: The one around the house with a part of grass and palm trees, and another with rose bushes and trees. The other part of the garden is dedicated to fruit trees where you can find: avocados, lychees, bananas, guavas, figs, raspberries, loquats, apples, pears, peaches, and of course oranges, tangerines and lemons. You will have fresh fruit in all seasons. Absolute tranquility. The plot is located on a large private property with only 4 other neighbors. Great security since this property is fenced and its only entrance has an automatic gate with a password. Stunning views of the mountains and the Guadalhorce valley. 15 minutes from Malaga, beaches and airport. Alhaurín de la Torre is a beautiful, landscaped town with many restaurants, schools and all services. In