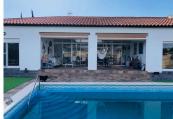

## R4724788

Alhaurín de la Torre

REF# R4724788 1.150.000 €

| BEDS | BATHS | BUILT  | PLOT                |
|------|-------|--------|---------------------|
| 6    | 4.5   | 449 m² | 5360 m <sup>2</sup> |

Magnificent villa in Alhaurín de la Torre. Newly renovated in 2023. Everything new: electricity, plumbing, finishes... Living area: 308 m2; storage room: 44.85 m2; covered parking: 35 m2; swimming pool: 70 m2; multipurpose room: 24 m2. On a plot of 5,360 m2. The villa is distributed on a single floor around a central internal garden with an olive tree and a fish pond. It consists of a living room, kitchen (new), office (convertible into a bedroom), 3 bedrooms, dressing room, two full bathrooms and a toilet in the hall; spa with massage room, whirlpool bath, shower and sauna. Also a complete gym. It has 12 photovoltaic solar panels. It also has a free-standing guest apartment, a glazed multipurpose room separate from the main house, a large cistern and three external storage rooms. The garden is divided into two parts: The one around the house with a part of grass and palm trees, and another with rose bushes and trees. The other part of the garden is dedicated to fruit trees where you can find: avocados, lychees, bananas, guavas, figs, raspberries, loquats, apples, pears, peaches, and of course oranges, tangerines and lemons. You will have fresh fruit in all seasons. Absolute tranquility. The plot is located on a large private property with only 4 other neighbors. Great security since this property is fenced and its only entrance has an automatic gate with a password. Stunning views of the mountains and the Guadalhorce valley. 15 minutes from Malaga, beaches and airport. Alhaurín de la Torre is a beautiful, landscaped town with many restaurants, schools and all services. In