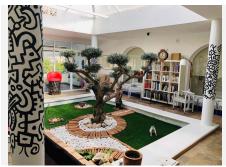

## R4724788

Alhaurín de la Torre

REF# R4724788 1.150.000 €

| BEDS | BATHS | BUILT  | PLOT                |
|------|-------|--------|---------------------|
| 6    | 4.5   | 449 m² | 5360 m <sup>2</sup> |

Magnificent villa in Alhaurín de la Torre. Newly renovated in 2023. Everything new: electricity, plumbing, finishes... Living area: 308 m2; storage room: 44.85 m2; covered parking: 35 m2; swimming pool: 70 m2; multipurpose room: 24 m2. On a plot of 5,360 m2. The villa is distributed on a single floor around a central internal garden with an olive tree and a fish pond. It consists of a living room, kitchen (new), office (convertible into a bedroom), 3 bedrooms, dressing room, two full bathrooms and a toilet in the hall; spa with massage room, whirlpool bath, shower and sauna. Also a complete gym. It has 12 photovoltaic solar panels. It also has a free-standing guest apartment, a glazed multipurpose room separate from the main house, a large cistern and three external storage rooms. The garden is divided into two parts: The one around the house with a part of grass and palm trees, and another with rose bushes and trees. The other part of the garden is dedicated to fruit trees where you can find: avocados, lychees, bananas, guavas, figs, raspberries, loquats, apples, pears, peaches, and of course oranges, tangerines and lemons. You will have fresh fruit in all seasons. Absolute tranquility. The plot is located on a large private property with only 4 other neighbors. Great security since this property is fenced and its only entrance has an automatic gate with a password. Stunning views of the mountains and the Guadalhorce valley. 15 minutes from Malaga, beaches and airport. Alhaurín de la Torre is a beautiful, landscaped town with many restaurants, schools and all services. In