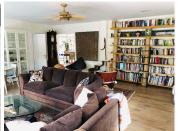

## R4724788

Alhaurín de la Torre

REF# R4724788 1.150.000 €

| BEDS | BATHS | BUILT  | PLOT                |
|------|-------|--------|---------------------|
| 6    | 4.5   | 449 m² | 5360 m <sup>2</sup> |

Magnificent villa in Alhaurín de la Torre. Newly renovated in 2023. Everything new: electricity, plumbing, finishes... Living area: 308 m2; storage room: 44.85 m2; covered parking: 35 m2; swimming pool: 70 m2; multipurpose room: 24 m2. On a plot of 5,360 m2. The villa is distributed on a single floor around a central internal garden with an olive tree and a fish pond. It consists of a living room, kitchen (new), office (convertible into a bedroom), 3 bedrooms, dressing room, two full bathrooms and a toilet in the hall; spa with massage room, whirlpool bath, shower and sauna. Also a complete gym. It has 12 photovoltaic solar panels. It also has a free-standing guest apartment, a glazed multipurpose room separate from the main house, a large cistern and three external storage rooms. The garden is divided into two parts: The one around the house with a part of grass and palm trees, and another with rose bushes and trees. The other part of the garden is dedicated to fruit trees where you can find: avocados, lychees, bananas, guavas, figs, raspberries, loquats, apples, pears, peaches, and of course oranges, tangerines and lemons. You will have fresh fruit in all seasons. Absolute tranquility. The plot is located on a large private property with only 4 other neighbors. Great security since this property is fenced and its only entrance has an automatic gate with a password. Stunning views of the mountains and the Guadalhorce valley. 15 minutes from Malaga, beaches and airport. Alhaurín de la Torre is a beautiful, landscaped town with many restaurants, schools and all services. In