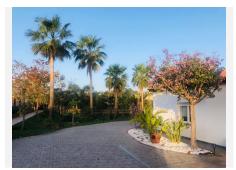

## R4724788

Alhaurín de la Torre

REF# R4724788 1.150.000 €

| BEDS | BATHS | BUILT  | PLOT                |
|------|-------|--------|---------------------|
| 6    | 4.5   | 449 m² | 5360 m <sup>2</sup> |

Magnificent villa in Alhaurín de la Torre. Newly renovated in 2023. Everything new: electricity, plumbing, finishes... Living area: 308 m2; storage room: 44.85 m2; covered parking: 35 m2; swimming pool: 70 m2; multipurpose room: 24 m2. On a plot of 5,360 m2. The villa is distributed on a single floor around a central internal garden with an olive tree and a fish pond. It consists of a living room, kitchen (new), office (convertible into a bedroom), 3 bedrooms, dressing room, two full bathrooms and a toilet in the hall; spa with massage room, whirlpool bath, shower and sauna. Also a complete gym. It has 12 photovoltaic solar panels. It also has a free-standing guest apartment, a glazed multipurpose room separate from the main house, a large cistern and three external storage rooms. The garden is divided into two parts: The one around the house with a part of grass and palm trees, and another with rose bushes and trees. The other part of the garden is dedicated to fruit trees where you can find: avocados, lychees, bananas, guavas, figs, raspberries, loquats, apples, pears, peaches, and of course oranges, tangerines and lemons. You will have fresh fruit in all seasons. Absolute tranquility. The plot is located on a large private property with only 4 other neighbors. Great security since this property is fenced and its only entrance has an automatic gate with a password. Stunning views of the mountains and the Guadalhorce valley. 15 minutes from Malaga, beaches and airport. Alhaurín de la Torre is a beautiful, landscaped town with many restaurants, schools and all services. In