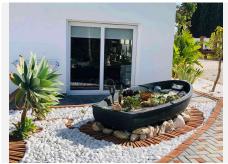

## R4724788

Alhaurín de la Torre

REF# R4724788 1.150.000 €

| BEDS | BATHS | BUILT  | PLOT                |
|------|-------|--------|---------------------|
| 6    | 4.5   | 449 m² | 5360 m <sup>2</sup> |

Magnificent villa in Alhaurín de la Torre. Newly renovated in 2023. Everything new: electricity, plumbing, finishes... Living area: 308 m2; storage room: 44.85 m2; covered parking: 35 m2; swimming pool: 70 m2; multipurpose room: 24 m2. On a plot of 5,360 m2. The villa is distributed on a single floor around a central internal garden with an olive tree and a fish pond. It consists of a living room, kitchen (new), office (convertible into a bedroom), 3 bedrooms, dressing room, two full bathrooms and a toilet in the hall; spa with massage room, whirlpool bath, shower and sauna. Also a complete gym. It has 12 photovoltaic solar panels. It also has a free-standing guest apartment, a glazed multipurpose room separate from the main house, a large cistern and three external storage rooms. The garden is divided into two parts: The one around the house with a part of grass and palm trees, and another with rose bushes and trees. The other part of the garden is dedicated to fruit trees where you can find: avocados, lychees, bananas, guavas, figs, raspberries, loquats, apples, pears, peaches, and of course oranges, tangerines and lemons. You will have fresh fruit in all seasons. Absolute tranquility. The plot is located on a large private property with only 4 other neighbors. Great security since this property is fenced and its only entrance has an automatic gate with a password. Stunning views of the mountains and the Guadalhorce valley. 15 minutes from Malaga, beaches and airport. Alhaurín de la Torre is a beautiful, landscaped town with many restaurants, schools and all services. In