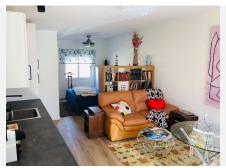

## R4724788

Alhaurín de la Torre

REF# R4724788 1.150.000 €

| BEDS | BATHS | BUILT  | PLOT                |
|------|-------|--------|---------------------|
| 6    | 4.5   | 449 m² | 5360 m <sup>2</sup> |

Magnificent villa in Alhaurín de la Torre. Newly renovated in 2023. Everything new: electricity, plumbing, finishes... Living area: 308 m2; storage room: 44.85 m2; covered parking: 35 m2; swimming pool: 70 m2; multipurpose room: 24 m2. On a plot of 5,360 m2. The villa is distributed on a single floor around a central internal garden with an olive tree and a fish pond. It consists of a living room, kitchen (new), office (convertible into a bedroom), 3 bedrooms, dressing room, two full bathrooms and a toilet in the hall; spa with massage room, whirlpool bath, shower and sauna. Also a complete gym. It has 12 photovoltaic solar panels. It also has a free-standing guest apartment, a glazed multipurpose room separate from the main house, a large cistern and three external storage rooms. The garden is divided into two parts: The one around the house with a part of grass and palm trees, and another with rose bushes and trees. The other part of the garden is dedicated to fruit trees where you can find: avocados, lychees, bananas, guavas, figs, raspberries, loquats, apples, pears, peaches, and of course oranges, tangerines and lemons. You will have fresh fruit in all seasons. Absolute tranquility. The plot is located on a large private property with only 4 other neighbors. Great security since this property is fenced and its only entrance has an automatic gate with a password. Stunning views of the mountains and the Guadalhorce valley. 15 minutes from Malaga, beaches and airport. Alhaurín de la Torre is a beautiful, landscaped town with many restaurants, schools and all services. In