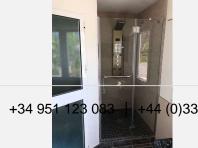

## R4724788

Alhaurín de la Torre

REF# R4724788 1.150.000 €

| BEDS | BATHS | BUILT  | PLOT                |
|------|-------|--------|---------------------|
| 6    | 4.5   | 449 m² | 5360 m <sup>2</sup> |

Magnificent villa in Alhaurín de la Torre. Newly renovated in 2023. Everything new: electricity, plumbing, finishes... Living area: 308 m2; storage room: 44.85 m2; covered parking: 35 m2; swimming pool: 70 m2; multipurpose room: 24 m2. On a plot of 5,360 m2. The villa is distributed on a single floor around a central internal garden with an olive tree and a fish pond. It consists of a living room, kitchen (new), office (convertible into a bedroom), 3 bedrooms, dressing room, two full bathrooms and a toilet in the hall; spa with massage room, whirlpool bath, shower and sauna. Also a complete gym. It has 12 photovoltaic solar panels. It also has a free-standing guest apartment, a glazed multipurpose room separate from the main house, a large cistern and three external storage rooms. The garden is divided into two parts: The one around the house with a part of grass and palm trees, and another with rose bushes and trees. The other part of the garden is dedicated to fruit trees where you can find: avocados, lychees, bananas, guavas, figs, raspberries, loquats, apples, pears, peaches, and of course oranges, tangerines and lemons. You will have fresh fruit in all seasons. Absolute tranquility. The plot is located on a large private property with only 4 other neighbors. Great security since this property is fenced and its only entrance has an automatic gate with a password. Stunning views of the mountains and the Guadalhorce valley. 15 minutes from Malaga, beaches and airport. Alhaurín de la Torre is a beautiful, landscaped town with many restaurants, schools and all services. In