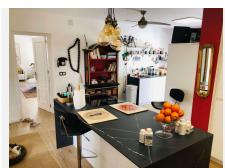

## R4724788

Alhaurín de la Torre

REF# R4724788 1.150.000 €

| BEDS | BATHS | BUILT  | PLOT                |
|------|-------|--------|---------------------|
| 6    | 4.5   | 449 m² | 5360 m <sup>2</sup> |

Magnificent villa in Alhaurín de la Torre. Newly renovated in 2023. Everything new: electricity, plumbing, finishes... Living area: 308 m2; storage room: 44.85 m2; covered parking: 35 m2; swimming pool: 70 m2; multipurpose room: 24 m2. On a plot of 5,360 m2. The villa is distributed on a single floor around a central internal garden with an olive tree and a fish pond. It consists of a living room, kitchen (new), office (convertible into a bedroom), 3 bedrooms, dressing room, two full bathrooms and a toilet in the hall; spa with massage room, whirlpool bath, shower and sauna. Also a complete gym. It has 12 photovoltaic solar panels. It also has a free-standing guest apartment, a glazed multipurpose room separate from the main house, a large cistern and three external storage rooms. The garden is divided into two parts: The one around the house with a part of grass and palm trees, and another with rose bushes and trees. The other part of the garden is dedicated to fruit trees where you can find: avocados, lychees, bananas, guavas, figs, raspberries, loquats, apples, pears, peaches, and of course oranges, tangerines and lemons. You will have fresh fruit in all seasons. Absolute tranquility. The plot is located on a large private property with only 4 other neighbors. Great security since this property is fenced and its only entrance has an automatic gate with a password. Stunning views of the mountains and the Guadalhorce valley. 15 minutes from Malaga, beaches and airport. Alhaurín de la Torre is a beautiful, landscaped town with many restaurants, schools and all services. In