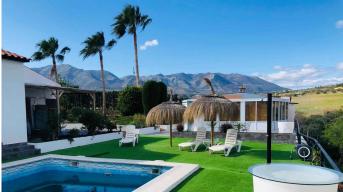

## R4724788

Alhaurín de la Torre

REF# R4724788 1.150.000 €

| BEDS | BATHS | BUILT  | PLOT                |
|------|-------|--------|---------------------|
| 6    | 4.5   | 449 m² | 5360 m <sup>2</sup> |

Magnificent villa in Alhaurín de la Torre. Newly renovated in 2023. Everything new: electricity, plumbing, finishes... Living area: 308 m2; storage room: 44.85 m2; covered parking: 35 m2; swimming pool: 70 m2; multipurpose room: 24 m2. On a plot of 5,360 m2. The villa is distributed on a single floor around a central internal garden with an olive tree and a fish pond. It consists of a living room, kitchen (new), office (convertible into a bedroom), 3 bedrooms, dressing room, two full bathrooms and a toilet in the hall; spa with massage room, whirlpool bath, shower and sauna. Also a complete gym. It has 12 photovoltaic solar panels. It also has a free-standing guest apartment, a glazed multipurpose room separate from the main house, a large cistern and three external storage rooms. The garden is divided into two parts: The one around the house with a part of grass and palm trees, and another with rose bushes and trees. The other part of the garden is dedicated to fruit trees where you can find: avocados, lychees, bananas, guavas, figs, raspberries, loquats, apples, pears, peaches, and of course oranges, tangerines and lemons. You will have fresh fruit in all seasons. Absolute tranquility. The plot is located on a large private property with only 4 other neighbors. Great security since this property is fenced and its only entrance has an automatic gate with a password. Stunning views of the mountains and the Guadalhorce valley. 15 minutes from Malaga, beaches and airport. Alhaurín de la Torre is a beautiful, landscaped town with many restaurants, schools and all services. In