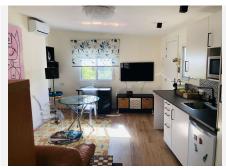

## R4724788

Alhaurín de la Torre

REF# R4724788 1.150.000 €

| BEDS | BATHS | BUILT  | PLOT                |
|------|-------|--------|---------------------|
| 6    | 4.5   | 449 m² | 5360 m <sup>2</sup> |

Magnificent villa in Alhaurín de la Torre. Newly renovated in 2023. Everything new: electricity, plumbing, finishes... Living area: 308 m2; storage room: 44.85 m2; covered parking: 35 m2; swimming pool: 70 m2; multipurpose room: 24 m2. On a plot of 5,360 m2. The villa is distributed on a single floor around a central internal garden with an olive tree and a fish pond. It consists of a living room, kitchen (new), office (convertible into a bedroom), 3 bedrooms, dressing room, two full bathrooms and a toilet in the hall; spa with massage room, whirlpool bath, shower and sauna. Also a complete gym. It has 12 photovoltaic solar panels. It also has a free-standing guest apartment, a glazed multipurpose room separate from the main house, a large cistern and three external storage rooms. The garden is divided into two parts: The one around the house with a part of grass and palm trees, and another with rose bushes and trees. The other part of the garden is dedicated to fruit trees where you can find: avocados, lychees, bananas, guavas, figs, raspberries, loquats, apples, pears, peaches, and of course oranges, tangerines and lemons. You will have fresh fruit in all seasons. Absolute tranquility. The plot is located on a large private property with only 4 other neighbors. Great security since this property is fenced and its only entrance has an automatic gate with a password. Stunning views of the mountains and the Guadalhorce valley. 15 minutes from Malaga, beaches and airport. Alhaurín de la Torre is a beautiful, landscaped town with many restaurants, schools and all services. In