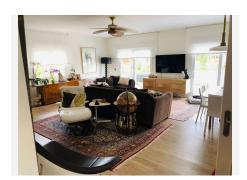

## R4724788

Alhaurín de la Torre

REF# R4724788 1.150.000 €

| BEDS | BATHS | BUILT  | PLOT                |
|------|-------|--------|---------------------|
| 6    | 4.5   | 449 m² | 5360 m <sup>2</sup> |

Magnificent villa in Alhaurín de la Torre. Newly renovated in 2023. Everything new: electricity, plumbing, finishes... Living area: 308 m2; storage room: 44.85 m2; covered parking: 35 m2; swimming pool: 70 m2; multipurpose room: 24 m2. On a plot of 5,360 m2. The villa is distributed on a single floor around a central internal garden with an olive tree and a fish pond. It consists of a living room, kitchen (new), office (convertible into a bedroom), 3 bedrooms, dressing room, two full bathrooms and a toilet in the hall; spa with massage room, whirlpool bath, shower and sauna. Also a complete gym. It has 12 photovoltaic solar panels. It also has a free-standing guest apartment, a glazed multipurpose room separate from the main house, a large cistern and three external storage rooms. The garden is divided into two parts: The one around the house with a part of grass and palm trees, and another with rose bushes and trees. The other part of the garden is dedicated to fruit trees where you can find: avocados, lychees, bananas, guavas, figs, raspberries, loquats, apples, pears, peaches, and of course oranges, tangerines and lemons. You will have fresh fruit in all seasons. Absolute tranquility. The plot is located on a large private property with only 4 other neighbors. Great security since this property is fenced and its only entrance has an automatic gate with a password. Stunning views of the mountains and the Guadalhorce valley. 15 minutes from Malaga, beaches and airport. Alhaurín de la Torre is a beautiful, landscaped town with many restaurants, schools and all services. In