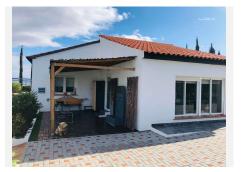

## R4724788

Alhaurín de la Torre

REF# R4724788 1.150.000 €

| BEDS | BATHS | BUILT  | PLOT                |
|------|-------|--------|---------------------|
| 6    | 4.5   | 449 m² | 5360 m <sup>2</sup> |

Magnificent villa in Alhaurín de la Torre. Newly renovated in 2023. Everything new: electricity, plumbing, finishes... Living area: 308 m2; storage room: 44.85 m2; covered parking: 35 m2; swimming pool: 70 m2; multipurpose room: 24 m2. On a plot of 5,360 m2. The villa is distributed on a single floor around a central internal garden with an olive tree and a fish pond. It consists of a living room, kitchen (new), office (convertible into a bedroom), 3 bedrooms, dressing room, two full bathrooms and a toilet in the hall; spa with massage room, whirlpool bath, shower and sauna. Also a complete gym. It has 12 photovoltaic solar panels. It also has a free-standing guest apartment, a glazed multipurpose room separate from the main house, a large cistern and three external storage rooms. The garden is divided into two parts: The one around the house with a part of grass and palm trees, and another with rose bushes and trees. The other part of the garden is dedicated to fruit trees where you can find: avocados, lychees, bananas, guavas, figs, raspberries, loquats, apples, pears, peaches, and of course oranges, tangerines and lemons. You will have fresh fruit in all seasons. Absolute tranquility. The plot is located on a large private property with only 4 other neighbors. Great security since this property is fenced and its only entrance has an automatic gate with a password. Stunning views of the mountains and the Guadalhorce valley. 15 minutes from Malaga, beaches and airport. Alhaurín de la Torre is a beautiful, landscaped town with many restaurants, schools and all services. In