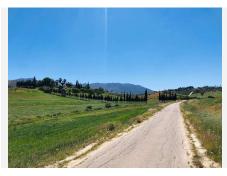

## R4724788

Alhaurín de la Torre

REF# R4724788 1.150.000 €

| BEDS | BATHS | BUILT  | PLOT                |
|------|-------|--------|---------------------|
| 6    | 4.5   | 449 m² | 5360 m <sup>2</sup> |

Magnificent villa in Alhaurín de la Torre. Newly renovated in 2023. Everything new: electricity, plumbing, finishes... Living area: 308 m2; storage room: 44.85 m2; covered parking: 35 m2; swimming pool: 70 m2; multipurpose room: 24 m2. On a plot of 5,360 m2. The villa is distributed on a single floor around a central internal garden with an olive tree and a fish pond. It consists of a living room, kitchen (new), office (convertible into a bedroom), 3 bedrooms, dressing room, two full bathrooms and a toilet in the hall; spa with massage room, whirlpool bath, shower and sauna. Also a complete gym. It has 12 photovoltaic solar panels. It also has a free-standing guest apartment, a glazed multipurpose room separate from the main house, a large cistern and three external storage rooms. The garden is divided into two parts: The one around the house with a part of grass and palm trees, and another with rose bushes and trees. The other part of the garden is dedicated to fruit trees where you can find: avocados, lychees, bananas, guavas, figs, raspberries, loquats, apples, pears, peaches, and of course oranges, tangerines and lemons. You will have fresh fruit in all seasons. Absolute tranquility. The plot is located on a large private property with only 4 other neighbors. Great security since this property is fenced and its only entrance has an automatic gate with a password. Stunning views of the mountains and the Guadalhorce valley. 15 minutes from Malaga, beaches and airport. Alhaurín de la Torre is a beautiful, landscaped town with many restaurants, schools and all services. In