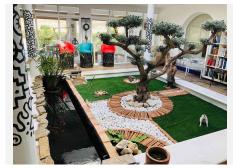

## R4724788

Alhaurín de la Torre

REF# R4724788 1.150.000 €

| BEDS | BATHS | BUILT  | PLOT                |
|------|-------|--------|---------------------|
| 6    | 4.5   | 449 m² | 5360 m <sup>2</sup> |

Magnificent villa in Alhaurín de la Torre. Newly renovated in 2023. Everything new: electricity, plumbing, finishes... Living area: 308 m2; storage room: 44.85 m2; covered parking: 35 m2; swimming pool: 70 m2; multipurpose room: 24 m2. On a plot of 5,360 m2. The villa is distributed on a single floor around a central internal garden with an olive tree and a fish pond. It consists of a living room, kitchen (new), office (convertible into a bedroom), 3 bedrooms, dressing room, two full bathrooms and a toilet in the hall; spa with massage room, whirlpool bath, shower and sauna. Also a complete gym. It has 12 photovoltaic solar panels. It also has a free-standing guest apartment, a glazed multipurpose room separate from the main house, a large cistern and three external storage rooms. The garden is divided into two parts: The one around the house with a part of grass and palm trees, and another with rose bushes and trees. The other part of the garden is dedicated to fruit trees where you can find: avocados, lychees, bananas, guavas, figs, raspberries, loquats, apples, pears, peaches, and of course oranges, tangerines and lemons. You will have fresh fruit in all seasons. Absolute tranquility. The plot is located on a large private property with only 4 other neighbors. Great security since this property is fenced and its only entrance has an automatic gate with a password. Stunning views of the mountains and the Guadalhorce valley. 15 minutes from Malaga, beaches and airport. Alhaurín de la Torre is a beautiful, landscaped town with many restaurants, schools and all services. In