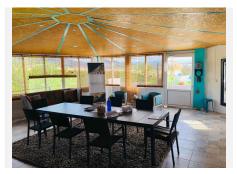

## R4724788

Alhaurín de la Torre

REF# R4724788 1.150.000 €

| BEDS | BATHS | BUILT  | PLOT                |
|------|-------|--------|---------------------|
| 6    | 4.5   | 449 m² | 5360 m <sup>2</sup> |

Magnificent villa in Alhaurín de la Torre. Newly renovated in 2023. Everything new: electricity, plumbing, finishes... Living area: 308 m2; storage room: 44.85 m2; covered parking: 35 m2; swimming pool: 70 m2; multipurpose room: 24 m2. On a plot of 5,360 m2. The villa is distributed on a single floor around a central internal garden with an olive tree and a fish pond. It consists of a living room, kitchen (new), office (convertible into a bedroom), 3 bedrooms, dressing room, two full bathrooms and a toilet in the hall; spa with massage room, whirlpool bath, shower and sauna. Also a complete gym. It has 12 photovoltaic solar panels. It also has a free-standing guest apartment, a glazed multipurpose room separate from the main house, a large cistern and three external storage rooms. The garden is divided into two parts: The one around the house with a part of grass and palm trees, and another with rose bushes and trees. The other part of the garden is dedicated to fruit trees where you can find: avocados, lychees, bananas, guavas, figs, raspberries, loquats, apples, pears, peaches, and of course oranges, tangerines and lemons. You will have fresh fruit in all seasons. Absolute tranquility. The plot is located on a large private property with only 4 other neighbors. Great security since this property is fenced and its only entrance has an automatic gate with a password. Stunning views of the mountains and the Guadalhorce valley. 15 minutes from Malaga, beaches and airport. Alhaurín de la Torre is a beautiful, landscaped town with many restaurants, schools and all services. In