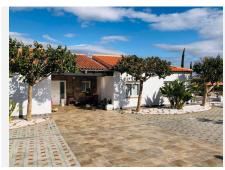

## R4724788

Alhaurín de la Torre

REF# R4724788 1.150.000 €

| BEDS | BATHS | BUILT  | PLOT                |
|------|-------|--------|---------------------|
| 6    | 4.5   | 449 m² | 5360 m <sup>2</sup> |

Magnificent villa in Alhaurín de la Torre. Newly renovated in 2023. Everything new: electricity, plumbing, finishes... Living area: 308 m2; storage room: 44.85 m2; covered parking: 35 m2; swimming pool: 70 m2; multipurpose room: 24 m2. On a plot of 5,360 m2. The villa is distributed on a single floor around a central internal garden with an olive tree and a fish pond. It consists of a living room, kitchen (new), office (convertible into a bedroom), 3 bedrooms, dressing room, two full bathrooms and a toilet in the hall; spa with massage room, whirlpool bath, shower and sauna. Also a complete gym. It has 12 photovoltaic solar panels. It also has a free-standing guest apartment, a glazed multipurpose room separate from the main house, a large cistern and three external storage rooms. The garden is divided into two parts: The one around the house with a part of grass and palm trees, and another with rose bushes and trees. The other part of the garden is dedicated to fruit trees where you can find: avocados, lychees, bananas, guavas, figs, raspberries, loquats, apples, pears, peaches, and of course oranges, tangerines and lemons. You will have fresh fruit in all seasons. Absolute tranquility. The plot is located on a large private property with only 4 other neighbors. Great security since this property is fenced and its only entrance has an automatic gate with a password. Stunning views of the mountains and the Guadalhorce valley. 15 minutes from Malaga, beaches and airport. Alhaurín de la Torre is a beautiful, landscaped town with many restaurants, schools and all services. In