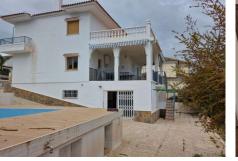

## R4646368 • Alhaurín de la Torre REF# R4646368 525.000 €

| BEDS | BATHS | BUILT              | PLOT    |
|------|-------|--------------------|---------|
| 5    | 3     | 300 m <sup>2</sup> | 1500 m² |

Very spacious villa for sale on a 1500 m2 fenced plot, consisting on the ground floor of a living room with fireplace, a fitted kitchen with a separate dining room and a bathroom, on the first floor there are 4 bedrooms, 1 bathroom, two terraces with beautiful views, in the basement of more than 100m2 there is a huge living room, a fitted kitchen, a bathroom, 1 storage room that could be another room, several car spaces on the plot, new pool, orchard area, garden with fruit trees, all double glazed windows have been changed, new appliances, air conditioning throughout the house, private well, It is located just 15 minutes from Malaga International Airport, 10 minutes from beaches, 20 minutes from the capital (Málaga), 10 minutes from golf courses and just a few minutes from all amenities: supermarkets, restaurants , sports centers, schools and public transport. In compliance with the decree of the Junta de Andalucía 208/2005 of October 11, clients are informed that the notarial, registry, i. t. p, and other expenses inherent to the sale, are not included in the price.