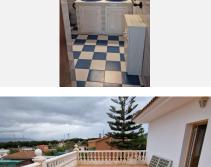

Very spacious villa for sale on a 1500 m2 fenced plot, consisting on the ground floor of a living room with fireplace, a fitted kitchen with a separate dining room and a bathroom, on the first floor there are 4 bedrooms, 1 bathroom, two terraces with beautiful views, in the basement of more than 100m2 there is a huge living room, a fitted kitchen, a bathroom, 1 storage room that could be another room, several car spaces on the plot, new pool, orchard area, garden with fruit trees, all double glazed windows have been changed, new appliances, air conditioning throughout the house, private well, It is located just 15 minutes from Malaga International Airport, 10 minutes from beaches, 20 minutes from the capital (Málaga), 10 minutes from golf courses and just a few minutes from all amenities: supermarkets, restaurants , sports centers, schools and public transport. In compliance with the decree of the Junta de Andalucía 208/2005 of October 11, clients are informed that the notarial, registry, i. t. p, and other expenses inherent to the sale, are not included in the price.