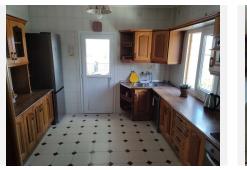

Very spacious villa for sale on a 1500 m2 fenced plot, consisting on the ground floor of a living room with fireplace, a fitted kitchen with a separate dining room and a bathroom, on the first floor there are 4 bedrooms, 1 bathroom, two terraces with beautiful views, in the basement of more than 100m2 there is a huge living room, a fitted kitchen, a bathroom, 1 storage room that could be another room, several car spaces on the plot, new pool, orchard area, garden with fruit trees, all double glazed windows have been changed, new appliances, air conditioning throughout the house, private well, It is located just 15 minutes from Malaga International Airport, 10 minutes from beaches, 20 minutes from the capital (Málaga), 10 minutes from golf courses and just a few minutes from all amenities: supermarkets, restaurants , sports centers, schools and public transport. In compliance with the decree of the Junta de Andalucía 208/2005 of October 11, clients are informed that the notarial, registry, i. t. p, and other expenses inherent to the sale, are not included in the price.