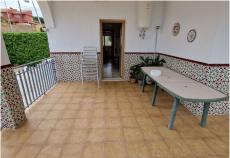

Very spacious villa for sale on a 1500 m2 fenced plot, consisting on the ground floor of a living room with fireplace, a fitted kitchen with a separate dining room and a bathroom, on the first floor there are 4 bedrooms, 1 bathroom, two terraces with beautiful views, in the basement of more than 100m2 there is a huge living room, a fitted kitchen, a bathroom, 1 storage room that could be another room, several car spaces on the plot, new pool, orchard area, garden with fruit trees, all double glazed windows have been changed, new appliances, air conditioning throughout the house, private well, It is located just 15 minutes from Malaga International Airport, 10 minutes from beaches, 20 minutes from the capital (Málaga), 10 minutes from golf courses and just a few minutes from all amenities: supermarkets, restaurants , sports centers, schools and public transport. In compliance with the decree of the Junta de Andalucía 208/2005 of October 11, clients are informed that the notarial, registry, i. t. p, and other expenses inherent to the sale, are not included in the price.