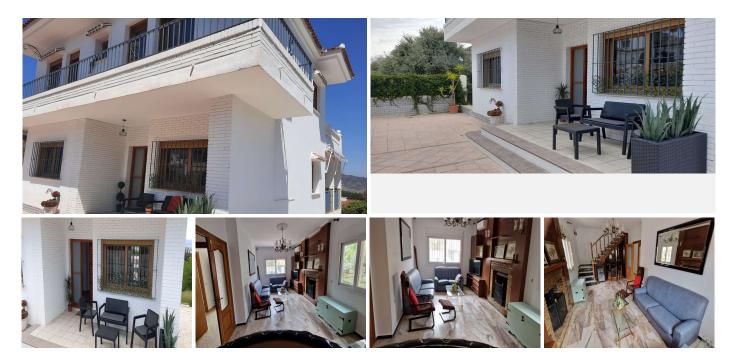

Very spacious villa for sale on a 1500 m2 fenced plot, consisting on the ground floor of a living room with fireplace, a fitted kitchen with a separate dining room and a bathroom, on the first floor there are 4 bedrooms, 1 bathroom, two terraces with beautiful views, in the basement of more than 100m2 there is a huge living room, a fitted kitchen, a bathroom, 1 storage room that could be another room, several car spaces on the plot, new pool, orchard area, garden with fruit trees, all double glazed windows have been changed, new appliances, air conditioning throughout the house, private well, It is located just 15 minutes from Malaga International Airport, 10 minutes from beaches, 20 minutes from the capital (Málaga), 10 minutes from golf courses and just a few minutes from all amenities: supermarkets, restaurants , sports centers, schools and public transport. In compliance with the decree of the Junta de Andalucía 208/2005 of October 11, clients are informed that the notarial, registry, i. t. p, and other expenses inherent to the sale, are not included in the price.