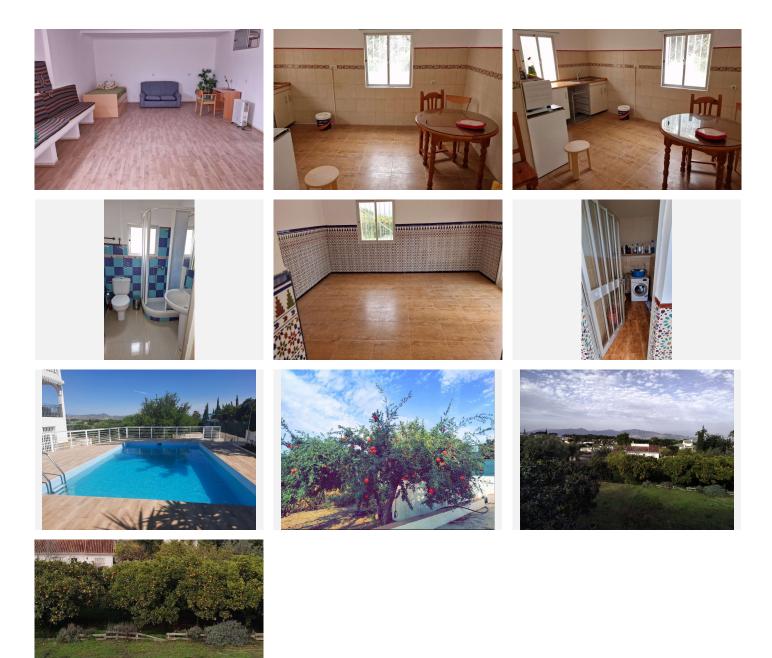

Very spacious villa for sale on a 1500 m2 fenced plot, consisting on the ground floor of a living room with fireplace, a fitted kitchen with a separate dining room and a bathroom, on the first floor there are 4 bedrooms, 1 bathroom, two terraces with beautiful views, in the basement of more than 100m2 there is a huge living room, a fitted kitchen, a bathroom, 1 storage room that could be another room, several car spaces on the plot, new pool, orchard area, garden with fruit trees, all double glazed windows have been changed, new appliances, air conditioning throughout the house, private well, It is located just 15 minutes from Malaga International Airport, 10 minutes from beaches, 20 minutes from the capital (Málaga), 10 minutes from golf courses and just a few minutes from all amenities: supermarkets, restaurants , sports centers, schools and public transport. In compliance with the decree of the Junta de Andalucía 208/2005 of October 11, clients are informed that the notarial, registry, i. t. p, and other expenses inherent to the sale, are not included in the price.