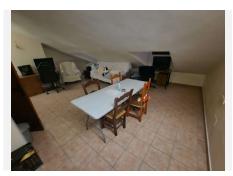

## R4630942 ♦ Alhaurín de la Torre REF# R4630942 410.000 €

| BEDS | BATHS | BUILT  |
|------|-------|--------|
| 5    | 3     | 260 m² |

IN THE CENTER OF THE TOWN, this spectacular house is sold completely renovated with porcelain floors, solid doors. It consists of an entrance hall, a living room, a very large and furnished kitchen with a dining room and a large pantry and utility room, 1 bathroom with shower and 1 backyard; on the first floor there are three double bedrooms with built-in wardrobes, two bathrooms, 1 en suite and a large terrace; on the second floor there are two very large attic rooms, it can easily be converted into 3 separate apartments for rent or for a large family, air conditioning throughout the house, two balconies, rustic-type house with high quality materials, in very good condition, access on foot to all kinds of shops, pharmacies, schools, bus stops. In compliance with the decree of the Junta de Andalucía 208/2005 of October 11, clients are informed that the notarial, registry, i. t. p, and other expenses inherent to the sale, are not included in the price.