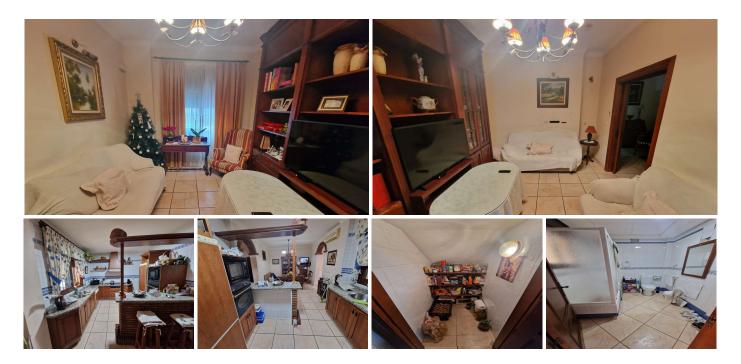

## R4630942 ♦ Alhaurín de la Torre REF# R4630942 410.000 €

| BEDS | BATHS | BUILT  |
|------|-------|--------|
| 5    | 3     | 260 m² |

IN THE CENTER OF THE TOWN, this spectacular house is sold completely renovated with porcelain floors, solid doors. It consists of an entrance hall, a living room, a very large and furnished kitchen with a dining room and a large pantry and utility room, 1 bathroom with shower and 1 backyard; on the first floor there are three double bedrooms with built-in wardrobes, two bathrooms, 1 en suite and a large terrace; on the second floor there are two very large attic rooms, it can easily be converted into 3 separate apartments for rent or for a large family, air conditioning throughout the house, two balconies, rustic-type house with high quality materials, in very good condition, access on foot to all kinds of shops, pharmacies, schools, bus stops. In compliance with the decree of the Junta de Andalucía 208/2005 of October 11, clients are informed that the notarial, registry, i. t. p, and other expenses inherent to the sale, are not included in the price.