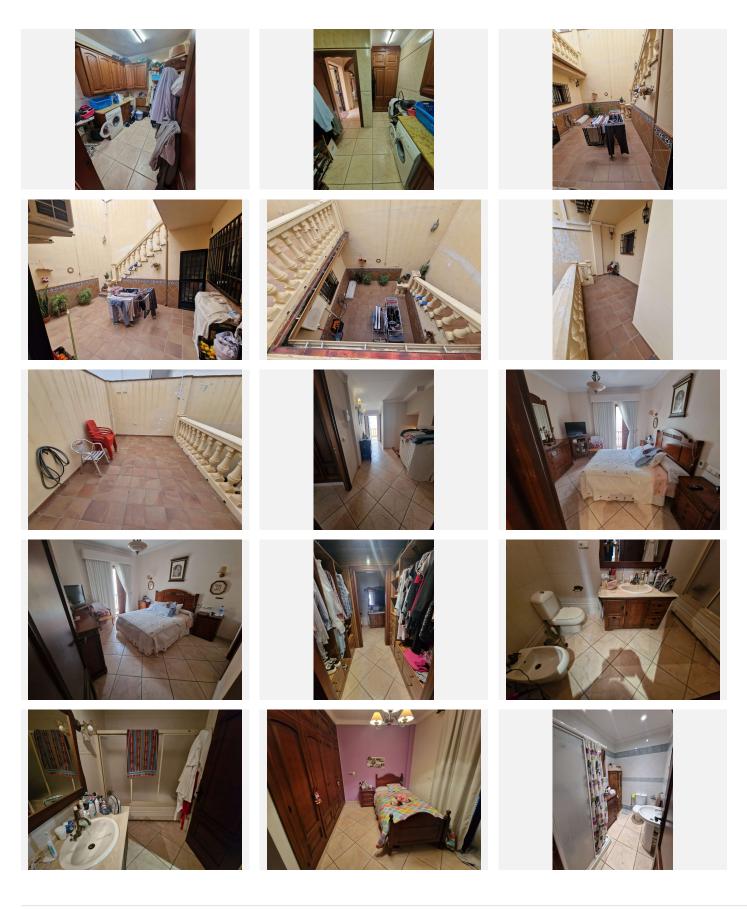

## R4630942 ♦ Alhaurín de la Torre REF# R4630942 410.000 €

| BEDS | BATHS | BUILT  |
|------|-------|--------|
| 5    | 3     | 260 m² |

IN THE CENTER OF THE TOWN, this spectacular house is sold completely renovated with porcelain floors, solid doors. It consists of an entrance hall, a living room, a very large and furnished kitchen with a dining room and a large pantry and utility room, 1 bathroom with shower and 1 backyard; on the first floor there are three double bedrooms with built-in wardrobes, two bathrooms, 1 en suite and a large terrace; on the second floor there are two very large attic rooms, it can easily be converted into 3 separate apartments for rent or for a large family, air conditioning throughout the house, two balconies, rustic-type house with high quality materials, in very good condition, access on foot to all kinds of shops, pharmacies, schools, bus stops. In compliance with the decree of the Junta de Andalucía 208/2005 of October 11, clients are informed that the notarial, registry, i. t. p, and other expenses inherent to the sale, are not included in the price.