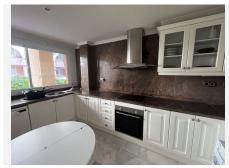

REF# R4900507 550.000 €

| BEDS | BATHS | BUILT              | TERRACE |
|------|-------|--------------------|---------|
| 2    | 3     | 117 m <sup>2</sup> | 20 m²   |

Wonderful apartment in Magna Marbella in one of the most exclusive developments in Nueva Andalucia, a gated community with 24-hour security, with several communal swimming pools and large tropical gardens guaranteeing total tranquility. This 117 square meter apartment stands out for its south-west orientation, which guarantees an excellent entry of natural light during the afternoon hours, perfect for enjoying illuminated views and warm sunsets. The layout is organized efficiently, maximizing the use of space and a third bedroom could easily be removed and an open kitchen made in the living room. Housing distribution; Hall, fully equipped independent kitchen, guest toilet, large living room that occupies a large open area. This space is designed to be multifunctional and comfortable, with large windows that give access to a private terrace. The terrace is ideal for placing outdoor furniture and enjoying the Mediterranean climate. Master bedroom with en-suite bathroom, spacious and with built-in wardrobes. The second bedroom is also spacious and with built-in wardrobes and has another bathroom outside the bedroom. Air conditioning: Hot/cold air conditioning for maximum comfort all year round. It has a parking space and storage room included in the price. Includes a subscription to the Magna Marbella golf course. In short, this apartment is an excellent option for those looking for a spacious, bright and functional home, with a strategic location to enjoy the sun and sunset views.