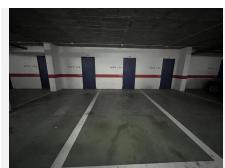

REF# R4900507 550.000 €

| BEDS | BATHS | BUILT              | TERRACE |
|------|-------|--------------------|---------|
| 2    | 3     | 117 m <sup>2</sup> | 20 m²   |

Wonderful apartment in Magna Marbella in one of the most exclusive developments in Nueva Andalucia, a gated community with 24-hour security, with several communal swimming pools and large tropical gardens guaranteeing total tranquility. This 117 square meter apartment stands out for its south-west orientation, which guarantees an excellent entry of natural light during the afternoon hours, perfect for enjoying illuminated views and warm sunsets. The layout is organized efficiently, maximizing the use of space and a third bedroom could easily be removed and an open kitchen made in the living room. Housing distribution; Hall, fully equipped independent kitchen, guest toilet, large living room that occupies a large open area. This space is designed to be multifunctional and comfortable, with large windows that give access to a private terrace. The terrace is ideal for placing outdoor furniture and enjoying the Mediterranean climate. Master bedroom with en-suite bathroom, spacious and with built-in wardrobes. The second bedroom is also spacious and with built-in wardrobes and has another bathroom outside the bedroom. Air conditioning: Hot/cold air conditioning for maximum comfort all year round. It has a parking space and storage room included in the price. Includes a subscription to the Magna Marbella golf course. In short, this apartment is an excellent option for those looking for a spacious, bright and functional home, with a strategic location to enjoy the sun and sunset views.