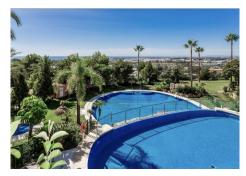

REF# R4900507 550.000 €

| BEDS | BATHS | BUILT              | TERRACE |
|------|-------|--------------------|---------|
| 2    | 3     | 117 m <sup>2</sup> | 20 m²   |

Wonderful apartment in Magna Marbella in one of the most exclusive developments in Nueva Andalucia, a gated community with 24-hour security, with several communal swimming pools and large tropical gardens guaranteeing total tranquility. This 117 square meter apartment stands out for its south-west orientation, which guarantees an excellent entry of natural light during the afternoon hours, perfect for enjoying illuminated views and warm sunsets. The layout is organized efficiently, maximizing the use of space and a third bedroom could easily be removed and an open kitchen made in the living room. Housing distribution; Hall, fully equipped independent kitchen, guest toilet, large living room that occupies a large open area. This space is designed to be multifunctional and comfortable, with large windows that give access to a private terrace. The terrace is ideal for placing outdoor furniture and enjoying the Mediterranean climate. Master bedroom with en-suite bathroom, spacious and with built-in wardrobes. The second bedroom is also spacious and with built-in wardrobes and has another bathroom outside the bedroom. Air conditioning: Hot/cold air conditioning for maximum comfort all year round. It has a parking space and storage room included in the price. Includes a subscription to the Magna Marbella golf course. In short, this apartment is an excellent option for those looking for a spacious, bright and functional home, with a strategic location to enjoy the sun and sunset views.