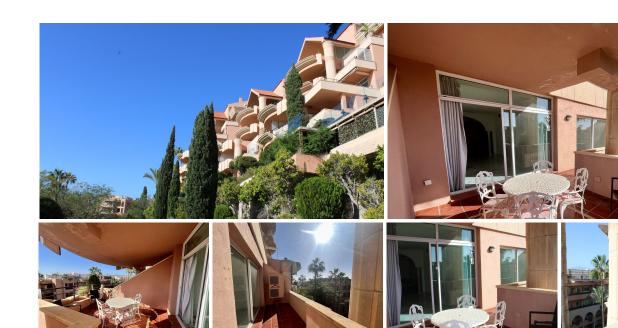

REF# R4900507 550.000 €

| BEDS | BATHS | BUILT              | TERRACE |
|------|-------|--------------------|---------|
| 2    | 3     | 117 m <sup>2</sup> | 20 m²   |

Wonderful apartment in Magna Marbella in one of the most exclusive developments in Nueva Andalucia, a gated community with 24-hour security, with several communal swimming pools and large tropical gardens guaranteeing total tranquility. This 117 square meter apartment stands out for its south-west orientation, which guarantees an excellent entry of natural light during the afternoon hours, perfect for enjoying illuminated views and warm sunsets. The layout is organized efficiently, maximizing the use of space and a third bedroom could easily be removed and an open kitchen made in the living room. Housing distribution; Hall, fully equipped independent kitchen, guest toilet, large living room that occupies a large open area. This space is designed to be multifunctional and comfortable, with large windows that give access to a private terrace. The terrace is ideal for placing outdoor furniture and enjoying the Mediterranean climate. Master bedroom with en-suite bathroom, spacious and with built-in wardrobes. The second bedroom is also spacious and with built-in wardrobes and has another bathroom outside the bedroom. Air conditioning: Hot/cold air conditioning for maximum comfort all year round. It has a parking space and storage room included in the price. Includes a subscription to the Magna Marbella golf course. In short, this apartment is an excellent option for those looking for a spacious, bright and functional home, with a strategic location to enjoy the sun and sunset views.