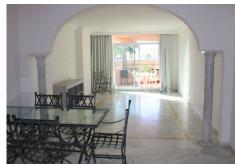

REF# R4900507 550.000 €

| BEDS | BATHS | BUILT              | TERRACE |
|------|-------|--------------------|---------|
| 2    | 3     | 117 m <sup>2</sup> | 20 m²   |

Wonderful apartment in Magna Marbella in one of the most exclusive developments in Nueva Andalucia, a gated community with 24-hour security, with several communal swimming pools and large tropical gardens guaranteeing total tranquility. This 117 square meter apartment stands out for its south-west orientation, which guarantees an excellent entry of natural light during the afternoon hours, perfect for enjoying illuminated views and warm sunsets. The layout is organized efficiently, maximizing the use of space and a third bedroom could easily be removed and an open kitchen made in the living room. Housing distribution; Hall, fully equipped independent kitchen, guest toilet, large living room that occupies a large open area. This space is designed to be multifunctional and comfortable, with large windows that give access to a private terrace. The terrace is ideal for placing outdoor furniture and enjoying the Mediterranean climate. Master bedroom with en-suite bathroom, spacious and with built-in wardrobes. The second bedroom is also spacious and with built-in wardrobes and has another bathroom outside the bedroom. Air conditioning: Hot/cold air conditioning for maximum comfort all year round. It has a parking space and storage room included in the price. Includes a subscription to the Magna Marbella golf course. In short, this apartment is an excellent option for those looking for a spacious, bright and functional home, with a strategic location to enjoy the sun and sunset views.