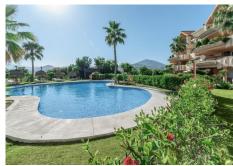

REF# R4900507 550.000 €

| BEDS | BATHS | BUILT              | TERRACE |
|------|-------|--------------------|---------|
| 2    | 3     | 117 m <sup>2</sup> | 20 m²   |

Wonderful apartment in Magna Marbella in one of the most exclusive developments in Nueva Andalucia, a gated community with 24-hour security, with several communal swimming pools and large tropical gardens guaranteeing total tranquility. This 117 square meter apartment stands out for its south-west orientation, which guarantees an excellent entry of natural light during the afternoon hours, perfect for enjoying illuminated views and warm sunsets. The layout is organized efficiently, maximizing the use of space and a third bedroom could easily be removed and an open kitchen made in the living room. Housing distribution; Hall, fully equipped independent kitchen, guest toilet, large living room that occupies a large open area. This space is designed to be multifunctional and comfortable, with large windows that give access to a private terrace. The terrace is ideal for placing outdoor furniture and enjoying the Mediterranean climate. Master bedroom with en-suite bathroom, spacious and with built-in wardrobes. The second bedroom is also spacious and with built-in wardrobes and has another bathroom outside the bedroom. Air conditioning: Hot/cold air conditioning for maximum comfort all year round. It has a parking space and storage room included in the price. Includes a subscription to the Magna Marbella golf course. In short, this apartment is an excellent option for those looking for a spacious, bright and functional home, with a strategic location to enjoy the sun and sunset views.