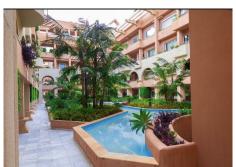

REF# R4900507 550.000 €

| BEDS | BATHS | BUILT              | TERRACE |
|------|-------|--------------------|---------|
| 2    | 3     | 117 m <sup>2</sup> | 20 m²   |

Wonderful apartment in Magna Marbella in one of the most exclusive developments in Nueva Andalucia, a gated community with 24-hour security, with several communal swimming pools and large tropical gardens guaranteeing total tranquility. This 117 square meter apartment stands out for its south-west orientation, which guarantees an excellent entry of natural light during the afternoon hours, perfect for enjoying illuminated views and warm sunsets. The layout is organized efficiently, maximizing the use of space and a third bedroom could easily be removed and an open kitchen made in the living room. Housing distribution; Hall, fully equipped independent kitchen, guest toilet, large living room that occupies a large open area. This space is designed to be multifunctional and comfortable, with large windows that give access to a private terrace. The terrace is ideal for placing outdoor furniture and enjoying the Mediterranean climate. Master bedroom with en-suite bathroom, spacious and with built-in wardrobes. The second bedroom is also spacious and with built-in wardrobes and has another bathroom outside the bedroom. Air conditioning: Hot/cold air conditioning for maximum comfort all year round. It has a parking space and storage room included in the price. Includes a subscription to the Magna Marbella golf course. In short, this apartment is an excellent option for those looking for a spacious, bright and functional home, with a strategic location to enjoy the sun and sunset views.