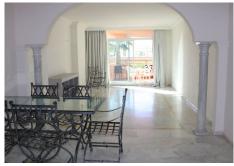

REF# R4900507 550.000 €

| BEDS | BATHS | BUILT              | TERRACE |
|------|-------|--------------------|---------|
| 2    | 3     | 117 m <sup>2</sup> | 20 m²   |

Wonderful apartment in Magna Marbella in one of the most exclusive developments in Nueva Andalucia, a gated community with 24-hour security, with several communal swimming pools and large tropical gardens guaranteeing total tranquility. This 117 square meter apartment stands out for its south-west orientation, which guarantees an excellent entry of natural light during the afternoon hours, perfect for enjoying illuminated views and warm sunsets. The layout is organized efficiently, maximizing the use of space and a third bedroom could easily be removed and an open kitchen made in the living room. Housing distribution; Hall, fully equipped independent kitchen, guest toilet, large living room that occupies a large open area. This space is designed to be multifunctional and comfortable, with large windows that give access to a private terrace. The terrace is ideal for placing outdoor furniture and enjoying the Mediterranean climate. Master bedroom with en-suite bathroom, spacious and with built-in wardrobes. The second bedroom is also spacious and with built-in wardrobes and has another bathroom outside the bedroom. Air conditioning: Hot/cold air conditioning for maximum comfort all year round. It has a parking space and storage room included in the price. Includes a subscription to the Magna Marbella golf course. In short, this apartment is an excellent option for those looking for a spacious, bright and functional home, with a strategic location to enjoy the sun and sunset views.