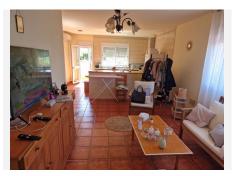

## R4339912

• Alhaurín de la Torre

REF# R4339912 600.000 €

| BEDS | BATHS | BUILT  | PLOT                |
|------|-------|--------|---------------------|
| 7    | 5     | 325 m² | 2500 m <sup>2</sup> |

3331-V In the lower part of Pinos de Alhaurin urbanization for sale this spacious villa on a 2500 meter fenced plot, consists on the ground floor of a living room with fireplace and air conditioning, a fitted kitchen with utility room, three large bedrooms with wardrobes, two bathrooms, 1 en suite, a glazed porch that is used as a winter lounge, on the first floor with their separate entrances there are two apartments, the first with a furnished American kitchen-dining room, two bedrooms, 1 bathroom, 1 terrace, the second with a living room with a fitted kitchen, one bedroom, 1 bathroom, on the plot there is another independent house on one level with a living room with a fitted kitchen, 1 bedroom, 1 bathroom, several air conditioners, several car spaces on the plot, Jacuzzi on the plot with barbecue area, perfect for vacation rental or large family. AGENCY FEES ARE NOT INCLUDED IN THE SALE PRICE. It is located just 10 minutes from the International Airport of Malaga, 10 minutes from beaches, 20 minutes Malaga city, 10 minutes from the golf courses and just a few minutes from all amenities: supermarkets, restaurants, sports centers, schools and public transport. In compliance with the decree of the Junta de Andalucía 208/2005 of October 11, clients are informed that the notarial, registry, i. t. p, and other expenses inherent to the sale, are not included in the price.