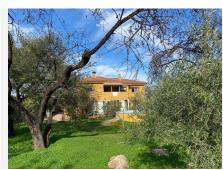

## R4339912

• Alhaurín de la Torre

REF# R4339912 600.000 €

| BEDS | BATHS | BUILT  | PLOT                |
|------|-------|--------|---------------------|
| 7    | 5     | 325 m² | 2500 m <sup>2</sup> |

3331-V In the lower part of Pinos de Alhaurin urbanization for sale this spacious villa on a 2500 meter fenced plot, consists on the ground floor of a living room with fireplace and air conditioning, a fitted kitchen with utility room, three large bedrooms with wardrobes, two bathrooms, 1 en suite, a glazed porch that is used as a winter lounge, on the first floor with their separate entrances there are two apartments, the first with a furnished American kitchen-dining room, two bedrooms, 1 bathroom, 1 terrace, the second with a living room with a fitted kitchen, one bedroom, 1 bathroom, on the plot there is another independent house on one level with a living room with a fitted kitchen, 1 bedroom, 1 bathroom, several air conditioners, several car spaces on the plot, Jacuzzi on the plot with barbecue area, perfect for vacation rental or large family. AGENCY FEES ARE NOT INCLUDED IN THE SALE PRICE. It is located just 10 minutes from the International Airport of Malaga, 10 minutes from beaches, 20 minutes Malaga city, 10 minutes from the golf courses and just a few minutes from all amenities: supermarkets, restaurants, sports centers, schools and public transport. In compliance with the decree of the Junta de Andalucía 208/2005 of October 11, clients are informed that the notarial, registry, i. t. p, and other expenses inherent to the sale, are not included in the price.