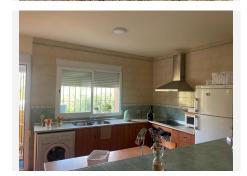

## R4339912

• Alhaurín de la Torre

REF# R4339912 600.000 €

| BEDS | BATHS | BUILT  | PLOT                |
|------|-------|--------|---------------------|
| 7    | 5     | 325 m² | 2500 m <sup>2</sup> |

3331-V In the lower part of Pinos de Alhaurin urbanization for sale this spacious villa on a 2500 meter fenced plot, consists on the ground floor of a living room with fireplace and air conditioning, a fitted kitchen with utility room, three large bedrooms with wardrobes, two bathrooms, 1 en suite, a glazed porch that is used as a winter lounge, on the first floor with their separate entrances there are two apartments, the first with a furnished American kitchen-dining room, two bedrooms, 1 bathroom, 1 terrace, the second with a living room with a fitted kitchen, one bedroom, 1 bathroom, on the plot there is another independent house on one level with a living room with a fitted kitchen, 1 bedroom, 1 bathroom, several air conditioners, several car spaces on the plot, Jacuzzi on the plot with barbecue area, perfect for vacation rental or large family. AGENCY FEES ARE NOT INCLUDED IN THE SALE PRICE. It is located just 10 minutes from the International Airport of Malaga, 10 minutes from beaches, 20 minutes Malaga city, 10 minutes from the golf courses and just a few minutes from all amenities: supermarkets, restaurants, sports centers, schools and public transport. In compliance with the decree of the Junta de Andalucía 208/2005 of October 11, clients are informed that the notarial, registry, i. t. p, and other expenses inherent to the sale, are not included in the price.