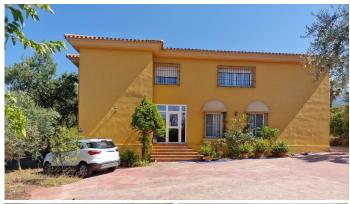

## R4339912

• Alhaurín de la Torre

REF# R4339912 600.000 €

| BEDS | BATHS | BUILT  | PLOT                |
|------|-------|--------|---------------------|
| 7    | 5     | 325 m² | 2500 m <sup>2</sup> |

3331-V In the lower part of Pinos de Alhaurin urbanization for sale this spacious villa on a 2500 meter fenced plot, consists on the ground floor of a living room with fireplace and air conditioning, a fitted kitchen with utility room, three large bedrooms with wardrobes, two bathrooms, 1 en suite, a glazed porch that is used as a winter lounge, on the first floor with their separate entrances there are two apartments, the first with a furnished American kitchen-dining room, two bedrooms, 1 bathroom, 1 terrace, the second with a living room with a fitted kitchen, one bedroom, 1 bathroom, on the plot there is another independent house on one level with a living room with a fitted kitchen, 1 bedroom, 1 bathroom, several air conditioners, several car spaces on the plot, Jacuzzi on the plot with barbecue area, perfect for vacation rental or large family. AGENCY FEES ARE NOT INCLUDED IN THE SALE PRICE. It is located just 10 minutes from the International Airport of Malaga, 10 minutes from beaches, 20 minutes Malaga city, 10 minutes from the golf courses and just a few minutes from all amenities: supermarkets, restaurants, sports centers, schools and public transport. In compliance with the decree of the Junta de Andalucía 208/2005 of October 11, clients are informed that the notarial, registry, i. t. p, and other expenses inherent to the sale, are not included in the price.