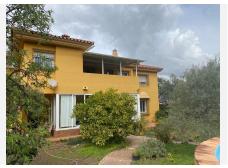

## R4339912

• Alhaurín de la Torre

REF# R4339912 600.000 €

| BEDS | BATHS | BUILT  | PLOT                |
|------|-------|--------|---------------------|
| 7    | 5     | 325 m² | 2500 m <sup>2</sup> |

3331-V In the lower part of Pinos de Alhaurin urbanization for sale this spacious villa on a 2500 meter fenced plot, consists on the ground floor of a living room with fireplace and air conditioning, a fitted kitchen with utility room, three large bedrooms with wardrobes, two bathrooms, 1 en suite, a glazed porch that is used as a winter lounge, on the first floor with their separate entrances there are two apartments, the first with a furnished American kitchen-dining room, two bedrooms, 1 bathroom, 1 terrace, the second with a living room with a fitted kitchen, one bedroom, 1 bathroom, on the plot there is another independent house on one level with a living room with a fitted kitchen, 1 bedroom, 1 bathroom, several air conditioners, several car spaces on the plot, Jacuzzi on the plot with barbecue area, perfect for vacation rental or large family. AGENCY FEES ARE NOT INCLUDED IN THE SALE PRICE. It is located just 10 minutes from the International Airport of Malaga, 10 minutes from beaches, 20 minutes Malaga city, 10 minutes from the golf courses and just a few minutes from all amenities: supermarkets, restaurants, sports centers, schools and public transport. In compliance with the decree of the Junta de Andalucía 208/2005 of October 11, clients are informed that the notarial, registry, i. t. p, and other expenses inherent to the sale, are not included in the price.