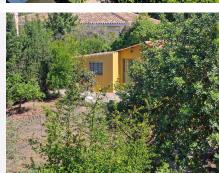

## R4339912

• Alhaurín de la Torre

REF# R4339912 600.000 €

| BEDS | BATHS | BUILT  | PLOT                |
|------|-------|--------|---------------------|
| 7    | 5     | 325 m² | 2500 m <sup>2</sup> |

3331-V In the lower part of Pinos de Alhaurin urbanization for sale this spacious villa on a 2500 meter fenced plot, consists on the ground floor of a living room with fireplace and air conditioning, a fitted kitchen with utility room, three large bedrooms with wardrobes, two bathrooms, 1 en suite, a glazed porch that is used as a winter lounge, on the first floor with their separate entrances there are two apartments, the first with a furnished American kitchen-dining room, two bedrooms, 1 bathroom, 1 terrace, the second with a living room with a fitted kitchen, one bedroom, 1 bathroom, on the plot there is another independent house on one level with a living room with a fitted kitchen, 1 bedroom, 1 bathroom, several air conditioners, several car spaces on the plot, Jacuzzi on the plot with barbecue area, perfect for vacation rental or large family. AGENCY FEES ARE NOT INCLUDED IN THE SALE PRICE. It is located just 10 minutes from the International Airport of Malaga, 10 minutes from beaches, 20 minutes Malaga city, 10 minutes from the golf courses and just a few minutes from all amenities: supermarkets, restaurants, sports centers, schools and public transport. In compliance with the decree of the Junta de Andalucía 208/2005 of October 11, clients are informed that the notarial, registry, i. t. p, and other expenses inherent to the sale, are not included in the price.