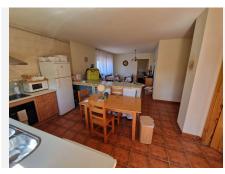

## R4339912

• Alhaurín de la Torre

REF# R4339912 600.000 €

| BEDS | BATHS | BUILT  | PLOT                |
|------|-------|--------|---------------------|
| 7    | 5     | 325 m² | 2500 m <sup>2</sup> |

3331-V In the lower part of Pinos de Alhaurin urbanization for sale this spacious villa on a 2500 meter fenced plot, consists on the ground floor of a living room with fireplace and air conditioning, a fitted kitchen with utility room, three large bedrooms with wardrobes, two bathrooms, 1 en suite, a glazed porch that is used as a winter lounge, on the first floor with their separate entrances there are two apartments, the first with a furnished American kitchen-dining room, two bedrooms, 1 bathroom, 1 terrace, the second with a living room with a fitted kitchen, one bedroom, 1 bathroom, on the plot there is another independent house on one level with a living room with a fitted kitchen, 1 bedroom, 1 bathroom, several air conditioners, several car spaces on the plot, Jacuzzi on the plot with barbecue area, perfect for vacation rental or large family. AGENCY FEES ARE NOT INCLUDED IN THE SALE PRICE. It is located just 10 minutes from the International Airport of Malaga, 10 minutes from beaches, 20 minutes Malaga city, 10 minutes from the golf courses and just a few minutes from all amenities: supermarkets, restaurants, sports centers, schools and public transport. In compliance with the decree of the Junta de Andalucía 208/2005 of October 11, clients are informed that the notarial, registry, i. t. p, and other expenses inherent to the sale, are not included in the price.