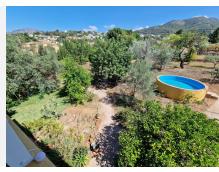

## R4339912

• Alhaurín de la Torre

REF# R4339912 600.000 €

| BEDS | BATHS | BUILT  | PLOT                |
|------|-------|--------|---------------------|
| 7    | 5     | 325 m² | 2500 m <sup>2</sup> |

3331-V In the lower part of Pinos de Alhaurin urbanization for sale this spacious villa on a 2500 meter fenced plot, consists on the ground floor of a living room with fireplace and air conditioning, a fitted kitchen with utility room, three large bedrooms with wardrobes, two bathrooms, 1 en suite, a glazed porch that is used as a winter lounge, on the first floor with their separate entrances there are two apartments, the first with a furnished American kitchen-dining room, two bedrooms, 1 bathroom, 1 terrace, the second with a living room with a fitted kitchen, one bedroom, 1 bathroom, on the plot there is another independent house on one level with a living room with a fitted kitchen, 1 bedroom, 1 bathroom, several air conditioners, several car spaces on the plot, Jacuzzi on the plot with barbecue area, perfect for vacation rental or large family. AGENCY FEES ARE NOT INCLUDED IN THE SALE PRICE. It is located just 10 minutes from the International Airport of Malaga, 10 minutes from beaches, 20 minutes Malaga city, 10 minutes from the golf courses and just a few minutes from all amenities: supermarkets, restaurants, sports centers, schools and public transport. In compliance with the decree of the Junta de Andalucía 208/2005 of October 11, clients are informed that the notarial, registry, i. t. p, and other expenses inherent to the sale, are not included in the price.