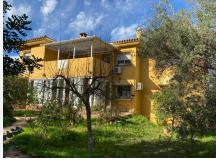

## R4339912

• Alhaurín de la Torre

REF# R4339912 600.000 €

| BEDS | BATHS | BUILT  | PLOT                |
|------|-------|--------|---------------------|
| 7    | 5     | 325 m² | 2500 m <sup>2</sup> |

3331-V In the lower part of Pinos de Alhaurin urbanization for sale this spacious villa on a 2500 meter fenced plot, consists on the ground floor of a living room with fireplace and air conditioning, a fitted kitchen with utility room, three large bedrooms with wardrobes, two bathrooms, 1 en suite, a glazed porch that is used as a winter lounge, on the first floor with their separate entrances there are two apartments, the first with a furnished American kitchen-dining room, two bedrooms, 1 bathroom, 1 terrace, the second with a living room with a fitted kitchen, one bedroom, 1 bathroom, on the plot there is another independent house on one level with a living room with a fitted kitchen, 1 bedroom, 1 bathroom, several air conditioners, several car spaces on the plot, Jacuzzi on the plot with barbecue area, perfect for vacation rental or large family. AGENCY FEES ARE NOT INCLUDED IN THE SALE PRICE. It is located just 10 minutes from the International Airport of Malaga, 10 minutes from beaches, 20 minutes Malaga city, 10 minutes from the golf courses and just a few minutes from all amenities: supermarkets, restaurants, sports centers, schools and public transport. In compliance with the decree of the Junta de Andalucía 208/2005 of October 11, clients are informed that the notarial, registry, i. t. p, and other expenses inherent to the sale, are not included in the price.