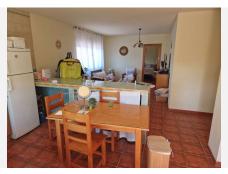

## R4339912

• Alhaurín de la Torre

REF# R4339912 600.000 €

| BEDS | BATHS | BUILT  | PLOT                |
|------|-------|--------|---------------------|
| 7    | 5     | 325 m² | 2500 m <sup>2</sup> |

3331-V In the lower part of Pinos de Alhaurin urbanization for sale this spacious villa on a 2500 meter fenced plot, consists on the ground floor of a living room with fireplace and air conditioning, a fitted kitchen with utility room, three large bedrooms with wardrobes, two bathrooms, 1 en suite, a glazed porch that is used as a winter lounge, on the first floor with their separate entrances there are two apartments, the first with a furnished American kitchen-dining room, two bedrooms, 1 bathroom, 1 terrace, the second with a living room with a fitted kitchen, one bedroom, 1 bathroom, on the plot there is another independent house on one level with a living room with a fitted kitchen, 1 bedroom, 1 bathroom, several air conditioners, several car spaces on the plot, Jacuzzi on the plot with barbecue area, perfect for vacation rental or large family. AGENCY FEES ARE NOT INCLUDED IN THE SALE PRICE. It is located just 10 minutes from the International Airport of Malaga, 10 minutes from beaches, 20 minutes Malaga city, 10 minutes from the golf courses and just a few minutes from all amenities: supermarkets, restaurants, sports centers, schools and public transport. In compliance with the decree of the Junta de Andalucía 208/2005 of October 11, clients are informed that the notarial, registry, i. t. p, and other expenses inherent to the sale, are not included in the price.