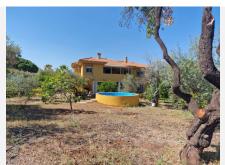

## R4339912

• Alhaurín de la Torre

REF# R4339912 600.000 €

| BEDS | BATHS | BUILT  | PLOT                |
|------|-------|--------|---------------------|
| 7    | 5     | 325 m² | 2500 m <sup>2</sup> |

3331-V In the lower part of Pinos de Alhaurin urbanization for sale this spacious villa on a 2500 meter fenced plot, consists on the ground floor of a living room with fireplace and air conditioning, a fitted kitchen with utility room, three large bedrooms with wardrobes, two bathrooms, 1 en suite, a glazed porch that is used as a winter lounge, on the first floor with their separate entrances there are two apartments, the first with a furnished American kitchen-dining room, two bedrooms, 1 bathroom, 1 terrace, the second with a living room with a fitted kitchen, one bedroom, 1 bathroom, on the plot there is another independent house on one level with a living room with a fitted kitchen, 1 bedroom, 1 bathroom, several air conditioners, several car spaces on the plot, Jacuzzi on the plot with barbecue area, perfect for vacation rental or large family. AGENCY FEES ARE NOT INCLUDED IN THE SALE PRICE. It is located just 10 minutes from the International Airport of Malaga, 10 minutes from beaches, 20 minutes Malaga city, 10 minutes from the golf courses and just a few minutes from all amenities: supermarkets, restaurants, sports centers, schools and public transport. In compliance with the decree of the Junta de Andalucía 208/2005 of October 11, clients are informed that the notarial, registry, i. t. p, and other expenses inherent to the sale, are not included in the price.