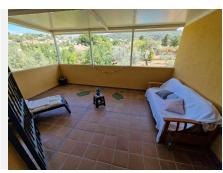

## R4339912

• Alhaurín de la Torre

REF# R4339912 600.000 €

| BEDS | BATHS | BUILT  | PLOT                |
|------|-------|--------|---------------------|
| 7    | 5     | 325 m² | 2500 m <sup>2</sup> |

3331-V In the lower part of Pinos de Alhaurin urbanization for sale this spacious villa on a 2500 meter fenced plot, consists on the ground floor of a living room with fireplace and air conditioning, a fitted kitchen with utility room, three large bedrooms with wardrobes, two bathrooms, 1 en suite, a glazed porch that is used as a winter lounge, on the first floor with their separate entrances there are two apartments, the first with a furnished American kitchen-dining room, two bedrooms, 1 bathroom, 1 terrace, the second with a living room with a fitted kitchen, one bedroom, 1 bathroom, on the plot there is another independent house on one level with a living room with a fitted kitchen, 1 bedroom, 1 bathroom, several air conditioners, several car spaces on the plot, Jacuzzi on the plot with barbecue area, perfect for vacation rental or large family. AGENCY FEES ARE NOT INCLUDED IN THE SALE PRICE. It is located just 10 minutes from the International Airport of Malaga, 10 minutes from beaches, 20 minutes Malaga city, 10 minutes from the golf courses and just a few minutes from all amenities: supermarkets, restaurants, sports centers, schools and public transport. In compliance with the decree of the Junta de Andalucía 208/2005 of October 11, clients are informed that the notarial, registry, i. t. p, and other expenses inherent to the sale, are not included in the price.