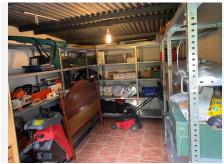

## R4339912

• Alhaurín de la Torre

REF# R4339912 600.000 €

| BEDS | BATHS | BUILT  | PLOT                |
|------|-------|--------|---------------------|
| 7    | 5     | 325 m² | 2500 m <sup>2</sup> |

3331-V In the lower part of Pinos de Alhaurin urbanization for sale this spacious villa on a 2500 meter fenced plot, consists on the ground floor of a living room with fireplace and air conditioning, a fitted kitchen with utility room, three large bedrooms with wardrobes, two bathrooms, 1 en suite, a glazed porch that is used as a winter lounge, on the first floor with their separate entrances there are two apartments, the first with a furnished American kitchen-dining room, two bedrooms, 1 bathroom, 1 terrace, the second with a living room with a fitted kitchen, one bedroom, 1 bathroom, on the plot there is another independent house on one level with a living room with a fitted kitchen, 1 bedroom, 1 bathroom, several air conditioners, several car spaces on the plot, Jacuzzi on the plot with barbecue area, perfect for vacation rental or large family. AGENCY FEES ARE NOT INCLUDED IN THE SALE PRICE. It is located just 10 minutes from the International Airport of Malaga, 10 minutes from beaches, 20 minutes Malaga city, 10 minutes from the golf courses and just a few minutes from all amenities: supermarkets, restaurants, sports centers, schools and public transport. In compliance with the decree of the Junta de Andalucía 208/2005 of October 11, clients are informed that the notarial, registry, i. t. p, and other expenses inherent to the sale, are not included in the price.